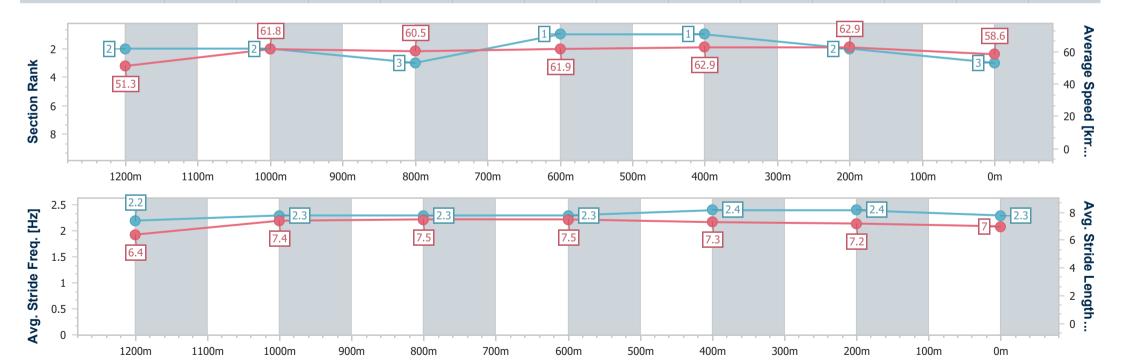

Race 5: MOREE DESPERATES Class 6 Handicap - 1400m

16 March 2024 - 13:59

Track Rating: Good 4, Weather: Fine, Rail Position: +0.5m Entire

| Section                | Overall                  | 1200m                    | 1000m                    | 800m                     | 600m                     | 400m                     | 200m                     |
|------------------------|--------------------------|--------------------------|--------------------------|--------------------------|--------------------------|--------------------------|--------------------------|
| Section Times          | 1:24.86 [3]<br>(0:14.09) | 1:10.77 [2]<br>(0:11.66) | 0:59.11 [2]<br>(0:12.15) | 0:46.96 [3]<br>(0:11.68) | 0:35.28 [1]<br>(0:11.53) | 0:23.75 [1]<br>(0:11.43) | 0:12.32 [2]<br>(0:12.32) |
| Average Speed [km/h]   | 51.3                     | 61.8                     | 60.5                     | 61.9                     | 62.9                     | 62.9                     | 58.6                     |
| Top Speed [km/h]       | 62.4                     | 63.7                     | 62.9                     | 63.2                     | 63.8                     | 64.5                     | 61.3                     |
| Avg. Dist. to Rail [m] | 3.4                      | 4.0                      | 3.7                      | 1.5                      | 1.0                      | 3.3                      | 4.0                      |
| Avg. Stride Freq. [Hz] | 2.2                      | 2.3                      | 2.3                      | 2.3                      | 2.4                      | 2.4                      | 2.3                      |
| Avg. Stride Length [m] | 6.4                      | 7.4                      | 7.5                      | 7.5                      | 7.3                      | 7.2                      | 7.0                      |