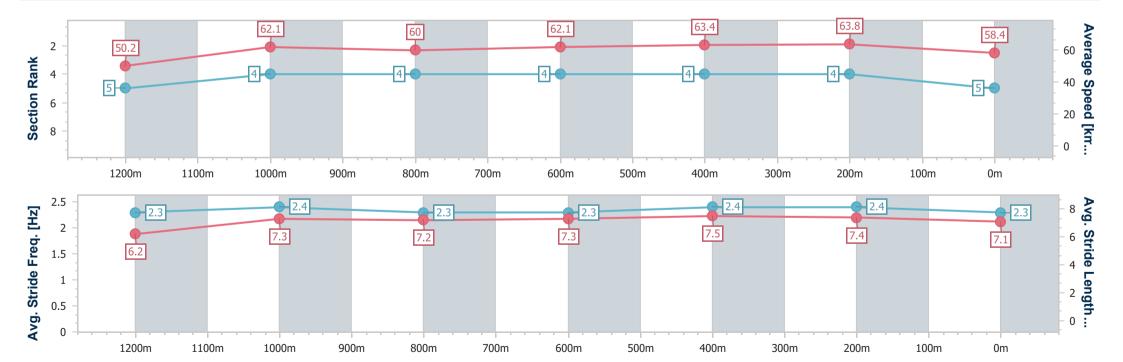

Race 5: MOREE DESPERATES Class 6 Handicap - 1400m

16 March 2024 - 13:59

Track Rating: Good 4, Weather: Fine, Rail Position: +0.5m Entire

| Section                | Overall                  | 1200m                    | 1000m                    | 800m                     | 600m                     | 400m                     | 200m                     |
|------------------------|--------------------------|--------------------------|--------------------------|--------------------------|--------------------------|--------------------------|--------------------------|
| Section Times          | 1:25.01 [5]<br>(0:14.37) | 1:10.64 [5]<br>(0:11.63) | 0:59.01 [4]<br>(0:12.14) | 0:46.87 [4]<br>(0:11.74) | 0:35.13 [4]<br>(0:11.51) | 0:23.62 [4]<br>(0:11.27) | 0:12.35 [4]<br>(0:12.35) |
| Average Speed [km/h]   | 50.2                     | 62.1                     | 60.0                     | 62.1                     | 63.4                     | 63.8                     | 58.4                     |
| Top Speed [km/h]       | 61.7                     | 62.9                     | 62.2                     | 63.2                     | 64.9                     | 65.5                     | 62.0                     |
| Avg. Dist. to Rail [m] | 4.5                      | 3.1                      | 2.7                      | 2.4                      | 2.8                      | 6.3                      | 6.8                      |
| Avg. Stride Freq. [Hz] | 2.3                      | 2.4                      | 2.3                      | 2.3                      | 2.4                      | 2.4                      | 2.3                      |
| Avg. Stride Length [m] | 6.2                      | 7.3                      | 7.2                      | 7.3                      | 7.5                      | 7.4                      | 7.1                      |