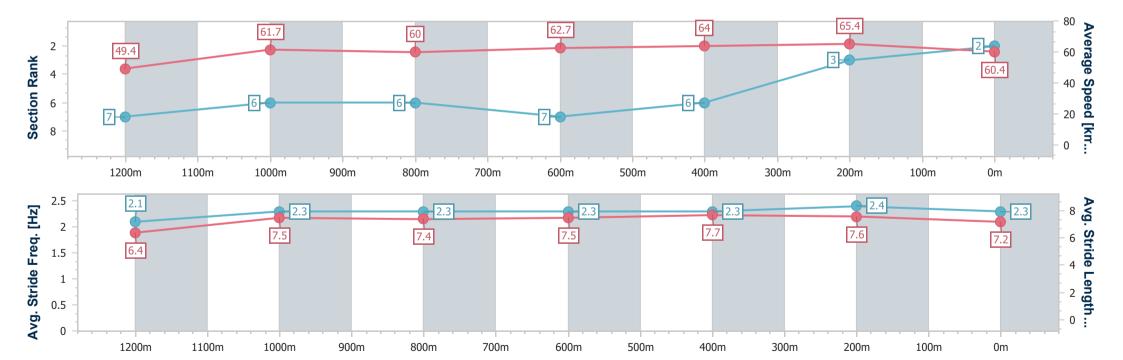

Race 5: MOREE DESPERATES Class 6 Handicap - 1400m

16 March 2024 - 13:59

Track Rating: Good 4, Weather: Fine, Rail Position: +0.5m Entire

| Section                | Overall                  | 1200m                    | 1000m                    | 800m                     | 600m                     | 400m                     | 200m                     |  |
|------------------------|--------------------------|--------------------------|--------------------------|--------------------------|--------------------------|--------------------------|--------------------------|--|
| Section Times          | 1:24.51 [2]<br>(0:14.61) | 1:09.90 [7]<br>(0:11.69) | 0:58.21 [6]<br>(0:12.11) | 0:46.10 [6]<br>(0:11.72) | 0:34.38 [7]<br>(0:11.43) | 0:22.95 [6]<br>(0:11.07) | 0:11.88 [3]<br>(0:11.88) |  |
| Average Speed [km/h]   | 49.4                     | 61.7                     | 60.0                     | 62.7                     | 64.0                     | 65.4                     | 60.4                     |  |
| Top Speed [km/h]       | 62.0                     | 62.4                     | 62.2                     | 63.2                     | 65.3                     | 66.1                     | 63.5                     |  |
| Avg. Dist. to Rail [m] | 4.8                      | 2.2                      | 2.5                      | 3.5                      | 4.0                      | 6.7                      | 6.8                      |  |
| Avg. Stride Freq. [Hz] | 2.1                      | 2.3                      | 2.3                      | 2.3                      | 2.3                      | 2.4                      | 2.3                      |  |
| Avg. Stride Length [m] | 6.4                      | 7.5                      | 7.4                      | 7.5                      | 7.7                      | 7.6                      | 7.2                      |  |