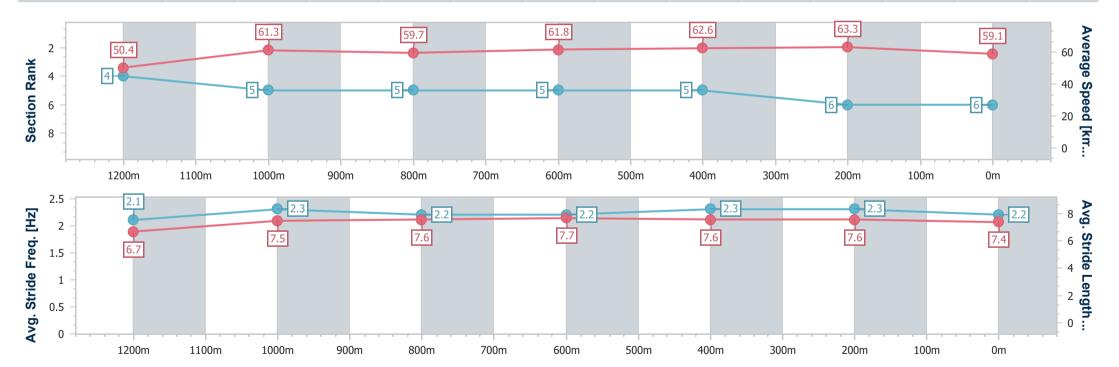

#### Eagle Farm QLD Professional

Race 5: MOREE DESPERATES Class 6 Handicap - 1400m

16 March 2024 - 13:59

Track Rating: Good 4, Weather: Fine, Rail Position: +0.5m Entire

| Section                | Overall                  | 1200m                    | 1000m                    | 800m                     | 600m                     | 400m                     | 200m                     |
|------------------------|--------------------------|--------------------------|--------------------------|--------------------------|--------------------------|--------------------------|--------------------------|
| Section Times          | 1:25.02 [6]<br>(0:14.34) | 1:10.68 [4]<br>(0:11.74) | 0:58.94 [5]<br>(0:12.15) | 0:46.79 [5]<br>(0:11.67) | 0:35.12 [5]<br>(0:11.56) | 0:23.56 [5]<br>(0:11.36) | 0:12.20 [6]<br>(0:12.20) |
| Average Speed [km/h]   | 50.4                     | 61.3                     | 59.7                     | 61.8                     | 62.6                     | 63.3                     | 59.1                     |
| Top Speed [km/h]       | 61.1                     | 62.8                     | 61.7                     | 62.8                     | 63.7                     | 64.8                     | 61.9                     |
| Avg. Dist. to Rail [m] | 2.7                      | 2.4                      | 1.1                      | 0.5                      | 1.1                      | 4.9                      | 5.4                      |
| Avg. Stride Freq. [Hz] | 2.1                      | 2.3                      | 2.2                      | 2.2                      | 2.3                      | 2.3                      | 2.2                      |
| Avg. Stride Length [m] | 6.7                      | 7.5                      | 7.6                      | 7.7                      | 7.6                      | 7.6                      | 7.4                      |