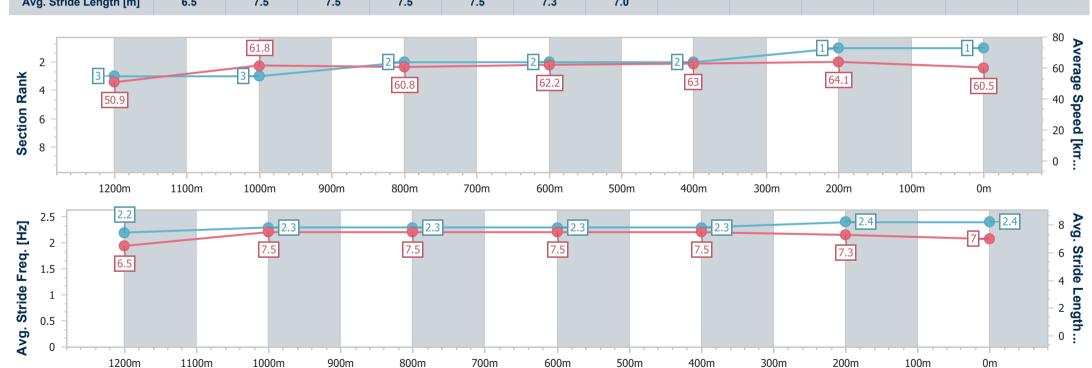

| Section                | Overall                  | 1200m                    | 1000m                    | 800m                     | 600m                     | 400m                     | 200m                     |
|------------------------|--------------------------|--------------------------|--------------------------|--------------------------|--------------------------|--------------------------|--------------------------|
| Section Times          | 1:24.31 [1]<br>(0:14.19) | 1:10.12 [3]<br>(0:11.66) | 0:58.46 [3]<br>(0:12.03) | 0:46.43 [2]<br>(0:11.70) | 0:34.73 [2]<br>(0:11.58) | 0:23.15 [2]<br>(0:11.27) | 0:11.88 [1]<br>(0:11.88) |
| Average Speed [km/h]   | 50.9                     | 61.8                     | 60.8                     | 62.2                     | 63.0                     | 64.1                     | 60.5                     |
| Top Speed [km/h]       | 62.2                     | 63.0                     | 61.8                     | 62.7                     | 64.4                     | 65.7                     | 63.1                     |
| Avg. Dist. to Rail [m] | 6.2                      | 4.3                      | 2.9                      | 2.2                      | 3.2                      | 6.6                      | 7.6                      |
| Avg. Stride Freq. [Hz] | 2.2                      | 2.3                      | 2.3                      | 2.3                      | 2.3                      | 2.4                      | 2.4                      |
| Avg. Stride Length [m] | 6.5                      | 7.5                      | 7.5                      | 7.5                      | 7.5                      | 7.3                      | 7.0                      |