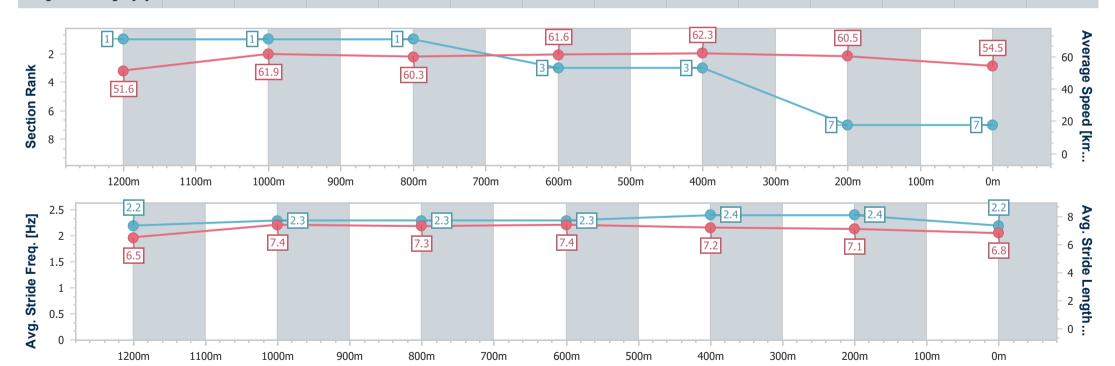

Race 5: MOREE DESPERATES Class 6 Handicap - 1400m

16 March 2024 - 13:59

Track Rating: Good 4, Weather: Fine, Rail Position: +0.5m Entire

| Section                | Overall                  | 1200m                    | 1000m                    | 800m                     | 600m                     | 400m                     | 200m                     |  |  |
|------------------------|--------------------------|--------------------------|--------------------------|--------------------------|--------------------------|--------------------------|--------------------------|--|--|
| Section Times          | 1:26.43 [7]<br>(0:13.98) | 1:12.45 [1]<br>(0:11.67) | 1:00.78 [1]<br>(0:12.07) | 0:48.71 [1]<br>(0:11.91) | 0:36.80 [3]<br>(0:11.69) | 0:25.11 [3]<br>(0:11.91) | 0:13.20 [7]<br>(0:13.20) |  |  |
| Average Speed [km/h]   | 51.6                     | 61.9                     | 60.3                     | 61.6                     | 62.3                     | 60.5                     | 54.5                     |  |  |
| Top Speed [km/h]       | 61.4                     | 63.2                     | 62.4                     | 62.5                     | 63.8                     | 62.0                     | 57.8                     |  |  |
| Avg. Dist. to Rail [m] | 2.9                      | 1.9                      | 2.6                      | 3.6                      | 2.4                      | 3.1                      | 5.9                      |  |  |
| Avg. Stride Freq. [Hz] | 2.2                      | 2.3                      | 2.3                      | 2.3                      | 2.4                      | 2.4                      | 2.2                      |  |  |
| Avg. Stride Length [m] | 6.5                      | 7.4                      | 7.3                      | 7.4                      | 7.2                      | 7.1                      | 6.8                      |  |  |