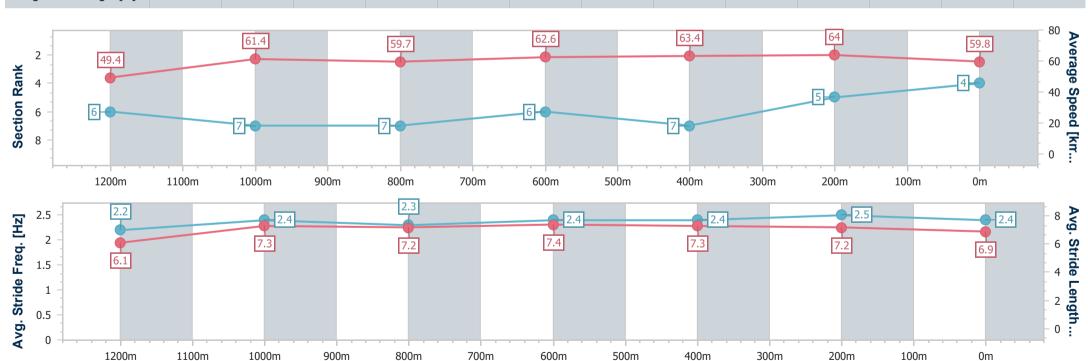

Race 5: MOREE DESPERATES Class 6 Handicap - 1400m

16 March 2024 - 13:59

Track Rating: Good 4, Weather: Fine, Rail Position: +0.5m Entire

| Section                | Overall                  | 1200m                    | 1000m                    | 800m                     | 600m                     | 400m                     | 200m                     |  |  |  |
|------------------------|--------------------------|--------------------------|--------------------------|--------------------------|--------------------------|--------------------------|--------------------------|--|--|--|
| Section Times          | 1:24.87 [4]<br>(0:14.61) | 1:10.26 [6]<br>(0:11.74) | 0:58.52 [7]<br>(0:12.12) | 0:46.40 [7]<br>(0:11.61) | 0:34.79 [6]<br>(0:11.52) | 0:23.27 [7]<br>(0:11.22) | 0:12.05 [5]<br>(0:12.05) |  |  |  |
| Average Speed [km/h]   | 49.4                     | 61.4                     | 59.7                     | 62.6                     | 63.4                     | 64.0                     | 59.8                     |  |  |  |
| Top Speed [km/h]       | 60.8                     | 63.0                     | 62.7                     | 64.2                     | 65.6                     | 65.8                     | 61.5                     |  |  |  |
| Avg. Dist. to Rail [m] | 5.1                      | 2.3                      | 1.3                      | 1.2                      | 3.0                      | 7.4                      | 9.2                      |  |  |  |
| Avg. Stride Freq. [Hz] | 2.2                      | 2.4                      | 2.3                      | 2.4                      | 2.4                      | 2.5                      | 2.4                      |  |  |  |
| Avg. Stride Length [m] | 6.1                      | 7.3                      | 7.2                      | 7.4                      | 7.3                      | 7.2                      | 6.9                      |  |  |  |