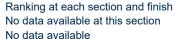

### Race 9: SWYSH OPEN Handicap - 1200m

16 March 2024 - 16:28

Track Rating: Good 4, Weather: Fine, Rail Position: +0.5m Entire

| Section                | Overall                  | 1000m                    | 800m                     | 600m                     | 400m                     | 200m                     |  |  |  |
|------------------------|--------------------------|--------------------------|--------------------------|--------------------------|--------------------------|--------------------------|--|--|--|
| Section Times          | 1:11.40 [1]<br>(0:13.26) | 0:58.14 [1]<br>(0:11.20) | 0:46.94 [4]<br>(0:11.52) | 0:35.42 [4]<br>(0:11.73) | 0:23.69 [3]<br>(0:11.30) | 0:12.39 [1]<br>(0:12.39) |  |  |  |
| Average Speed [km/h]   | 54.3                     | 65.1                     | 63.5                     | 62.2                     | 63.7                     | 58.3                     |  |  |  |
| Top Speed [km/h]       | 66.1                     | 65.9                     | 64.2                     | 64.1                     | 64.4                     | 62.2                     |  |  |  |
| Avg. Dist. to Rail [m] | 5.8                      | 2.5                      | 2.7                      | 3.3                      | 9.2                      | 7.5                      |  |  |  |
| Avg. Stride Freq. [Hz] | 2.4                      | 2.5                      | 2.4                      | 2.5                      | 2.5                      | 2.4                      |  |  |  |
| Avg. Stride Length [m] | 6.3                      | 7.2                      | 7.2                      | 7.1                      | 7.1                      | 6.9                      |  |  |  |

Report Created: Sat 16 March 2024 16:52 GMT+10

[] Ranking at each section and finish

-:--- No data available at this section

| Horse/Jockey Name              | Ranch Hand     |
|--------------------------------|----------------|
| Final Rank                     | 2              |
| Fastest Section Time (Section) | 0:11.17 (400m) |
| Top Speed [km/h] (Section)     | 66.7 (400m)    |
| Race State                     | Finished       |