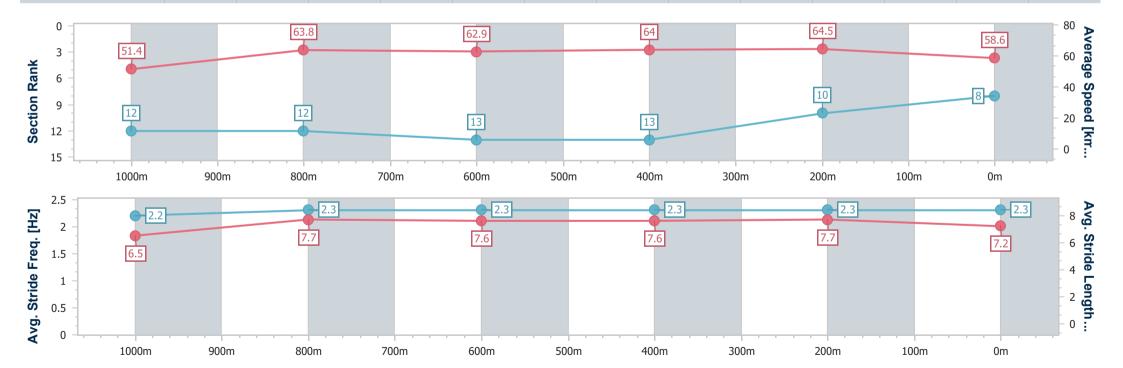

### Race 9: SWYSH OPEN Handicap - 1200m

16 March 2024 - 16:28

Track Rating: Good 4, Weather: Fine, Rail Position: +0.5m Entire

| Section                | Overall                  | 1000m                     | 800m                      | 600m                      | 400m                      | 200m                      |  |  |  |
|------------------------|--------------------------|---------------------------|---------------------------|---------------------------|---------------------------|---------------------------|--|--|--|
| Section Times          | 1:11.88 [8]<br>(0:14.00) | 0:57.88 [12]<br>(0:11.39) | 0:46.49 [12]<br>(0:11.50) | 0:34.99 [13]<br>(0:11.54) | 0:23.45 [13]<br>(0:11.19) | 0:12.26 [10]<br>(0:12.26) |  |  |  |
| Average Speed [km/h]   | 51.4                     | 63.8                      | 62.9                      | 64.0                      | 64.5                      | 58.6                      |  |  |  |
| Top Speed [km/h]       | 65.0                     | 65.0                      | 64.1                      | 66.3                      | 66.8                      | 61.5                      |  |  |  |
| Avg. Dist. to Rail [m] | 0.7                      | 1.1                       | 1.7                       | 4.8                       | 11.8                      | 12.7                      |  |  |  |
| Avg. Stride Freq. [Hz] | 2.2                      | 2.3                       | 2.3                       | 2.3                       | 2.3                       | 2.3                       |  |  |  |
| Avg. Stride Length [m] | 6.5                      | 7.7                       | 7.6                       | 7.6                       | 7.7                       | 7.2                       |  |  |  |