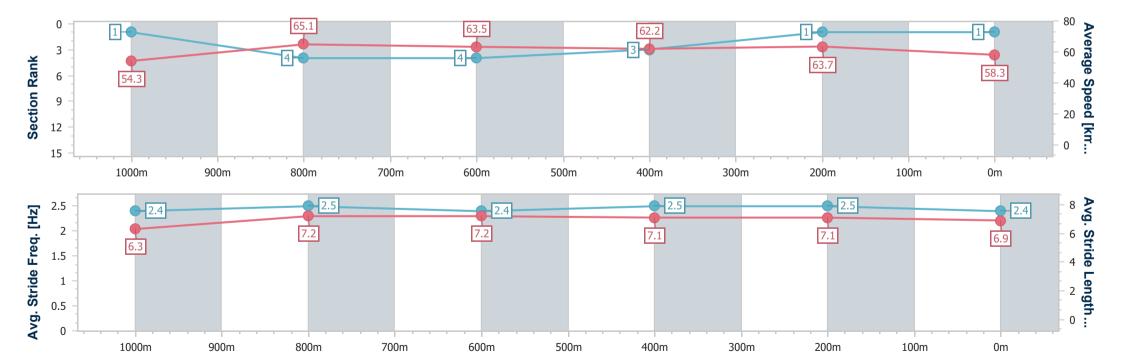

### Race 9: SWYSH OPEN Handicap - 1200m

16 March 2024 - 16:28

Track Rating: Good 4, Weather: Fine, Rail Position: +0.5m Entire

| Section                | Overall                  | 1000m                    | 800m                      | 600m                     | 400m                     | 200m                     |  |  |  |
|------------------------|--------------------------|--------------------------|---------------------------|--------------------------|--------------------------|--------------------------|--|--|--|
| Section Times          | 1:11.47 [2]<br>(0:13.68) | 0:57.79 [9]<br>(0:11.44) | 0:46.35 [10]<br>(0:11.36) | 0:34.99 [8]<br>(0:11.58) | 0:23.41 [9]<br>(0:11.17) | 0:12.24 [4]<br>(0:12.24) |  |  |  |
| Average Speed [km/h]   | 52.7                     | 64.2                     | 64.4                      | 63.8                     | 64.2                     | 58.9                     |  |  |  |
| Top Speed [km/h]       | 65.7                     | 65.9                     | 66.2                      | 66.1                     | 66.7                     | 61.7                     |  |  |  |
| Avg. Dist. to Rail [m] | 8.2                      | 3.8                      | 3.2                       | 4.7                      | 11.5                     | 11.1                     |  |  |  |
| Avg. Stride Freq. [Hz] | 2.2                      | 2.3                      | 2.3                       | 2.3                      | 2.4                      | 2.3                      |  |  |  |
| Avg. Stride Length [m] | 6.5                      | 7.8                      | 7.8                       | 7.7                      | 7.5                      | 7.2                      |  |  |  |

Report Created: Sat 16 March 2024 16:52 GMT+10

[] Ranking at each section and finish

-:--- No data available at this section

NA No data available

Page 4/15

| Horse/Jockey Name              | Northern Express |
|--------------------------------|------------------|
| Final Rank                     | 3                |
| Fastest Section Time (Section) | 0:11.22 (1000m)  |
| Top Speed [km/h] (Section)     | 68.1 (1000m)     |
| Race State                     | Finished         |