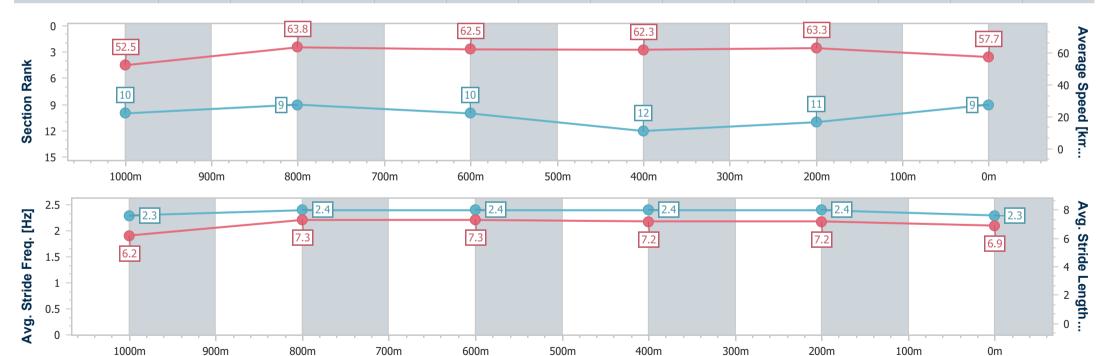

### Race 9: SWYSH OPEN Handicap - 1200m

16 March 2024 - 16:28

Track Rating: Good 4, Weather: Fine, Rail Position: +0.5m Entire

| Section                | Overall                  | 1000m                     | 800m                     | 600m                      | 400m                      | 200m                      |  |  |
|------------------------|--------------------------|---------------------------|--------------------------|---------------------------|---------------------------|---------------------------|--|--|
| Section Times          | 1:12.14 [9]<br>(0:13.74) | 0:58.40 [10]<br>(0:11.32) | 0:47.08 [9]<br>(0:11.53) | 0:35.55 [10]<br>(0:11.69) | 0:23.86 [12]<br>(0:11.37) | 0:12.49 [11]<br>(0:12.49) |  |  |
| Average Speed [km/h]   | 52.5                     | 63.8                      | 62.5                     | 62.3                      | 63.3                      | 57.7                      |  |  |
| Top Speed [km/h]       | 63.9                     | 64.9                      | 64.3                     | 64.6                      | 65.2                      | 60.5                      |  |  |
| Avg. Dist. to Rail [m] | 1.6                      | 0.7                       | 0.7                      | 2.1                       | 8.1                       | 8.6                       |  |  |
| Avg. Stride Freq. [Hz] | 2.3                      | 2.4                       | 2.4                      | 2.4                       | 2.4                       | 2.3                       |  |  |
| Avg. Stride Length [m] | 6.2                      | 7.3                       | 7.3                      | 7.2                       | 7.2                       | 6.9                       |  |  |