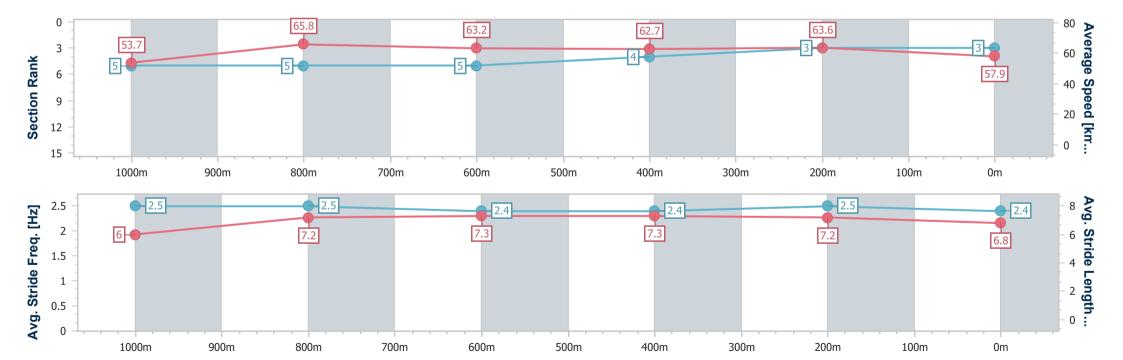

### Race 9: SWYSH OPEN Handicap - 1200m

16 March 2024 - 16:28

Track Rating: Good 4, Weather: Fine, Rail Position: +0.5m Entire

| Section                | Overall                  | 1000m                    | 800m                     | 600m                     | 400m                     | 200m                     |  |  |  |
|------------------------|--------------------------|--------------------------|--------------------------|--------------------------|--------------------------|--------------------------|--|--|--|
| Section Times          | 1:11.50 [3]<br>(0:13.41) | 0:58.09 [5]<br>(0:11.22) | 0:46.87 [5]<br>(0:11.54) | 0:35.33 [5]<br>(0:11.60) | 0:23.73 [4]<br>(0:11.34) | 0:12.39 [3]<br>(0:12.39) |  |  |  |
| Average Speed [km/h]   | 53.7                     | 65.8                     | 63.2                     | 62.7                     | 63.6                     | 57.9                     |  |  |  |
| Top Speed [km/h]       | 66.0                     | 68.1                     | 65.6                     | 64.9                     | 65.2                     | 61.8                     |  |  |  |
| Avg. Dist. to Rail [m] | 9.4                      | 4.9                      | 2.4                      | 2.2                      | 9.3                      | 10.0                     |  |  |  |
| Avg. Stride Freq. [Hz] | 2.5                      | 2.5                      | 2.4                      | 2.4                      | 2.5                      | 2.4                      |  |  |  |
| Avg. Stride Length [m] | 6.0                      | 7.2                      | 7.3                      | 7.3                      | 7.2                      | 6.8                      |  |  |  |