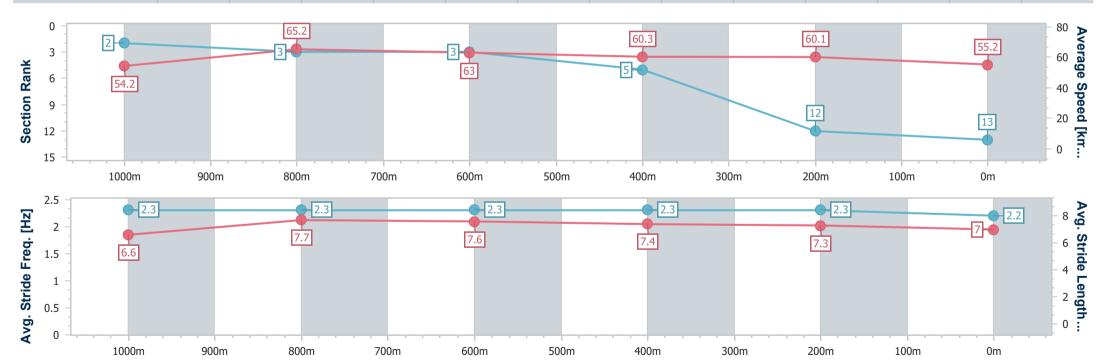

### Race 9: SWYSH OPEN Handicap - 1200m

16 March 2024 - 16:28

Track Rating: Good 4, Weather: Fine, Rail Position: +0.5m Entire

| Section                | Overall                   | 1000m                    | 800m                     | 600m                     | 400m                     | 200m                      |
|------------------------|---------------------------|--------------------------|--------------------------|--------------------------|--------------------------|---------------------------|
| Section Times          | 1:12.81 [13]<br>(0:13.26) | 0:59.55 [2]<br>(0:11.18) | 0:48.37 [3]<br>(0:11.46) | 0:36.91 [3]<br>(0:11.89) | 0:25.02 [5]<br>(0:11.94) | 0:13.08 [12]<br>(0:13.08) |
| Average Speed [km/h]   | 54.2                      | 65.2                     | 63.0                     | 60.3                     | 60.1                     | 55.2                      |
| Top Speed [km/h]       | 67.7                      | 66.5                     | 65.4                     | 61.3                     | 62.6                     | 58.0                      |
| Avg. Dist. to Rail [m] | 5.2                       | 1.8                      | 0.7                      | 1.0                      | 2.5                      | 2.5                       |
| Avg. Stride Freq. [Hz] | 2.3                       | 2.3                      | 2.3                      | 2.3                      | 2.3                      | 2.2                       |
| Avg. Stride Length [m] | 6.6                       | 7.7                      | 7.6                      | 7.4                      | 7.3                      | 7.0                       |