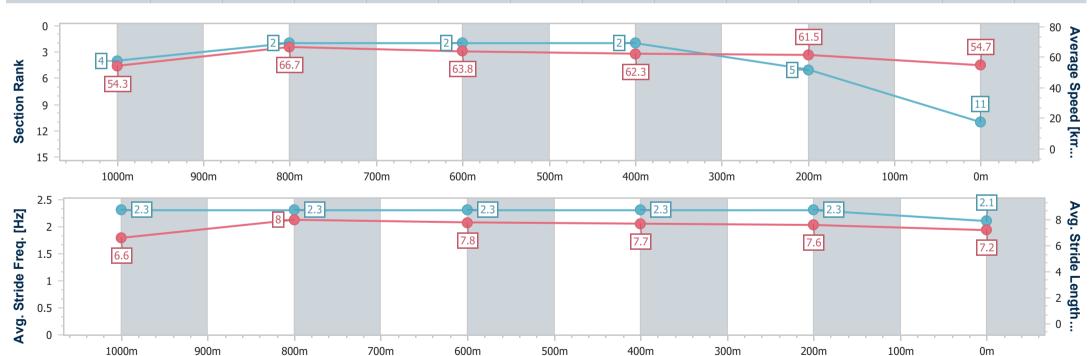

### Race 9: SWYSH OPEN Handicap - 1200m

16 March 2024 - 16:28

Track Rating: Good 4, Weather: Fine, Rail Position: +0.5m Entire

| Section                | Overall                   | 1000m                    | 800m                     | 600m                     | 400m                     | 200m                     |
|------------------------|---------------------------|--------------------------|--------------------------|--------------------------|--------------------------|--------------------------|
| Section Times          | 1:12.37 [11]<br>(0:13.27) | 0:59.10 [4]<br>(0:11.06) | 0:48.04 [2]<br>(0:11.48) | 0:36.56 [2]<br>(0:11.72) | 0:24.84 [2]<br>(0:11.70) | 0:13.14 [5]<br>(0:13.14) |
| Average Speed [km/h]   | 54.3                      | 66.7                     | 63.8                     | 62.3                     | 61.5                     | 54.7                     |
| Top Speed [km/h]       | 67.6                      | 68.1                     | 65.5                     | 63.5                     | 63.4                     | 58.7                     |
| Avg. Dist. to Rail [m] | 7.0                       | 4.2                      | 3.8                      | 2.9                      | 6.9                      | 7.1                      |
| Avg. Stride Freq. [Hz] | 2.3                       | 2.3                      | 2.3                      | 2.3                      | 2.3                      | 2.1                      |
| Avg. Stride Length [m] | 6.6                       | 8.0                      | 7.8                      | 7.7                      | 7.6                      | 7.2                      |