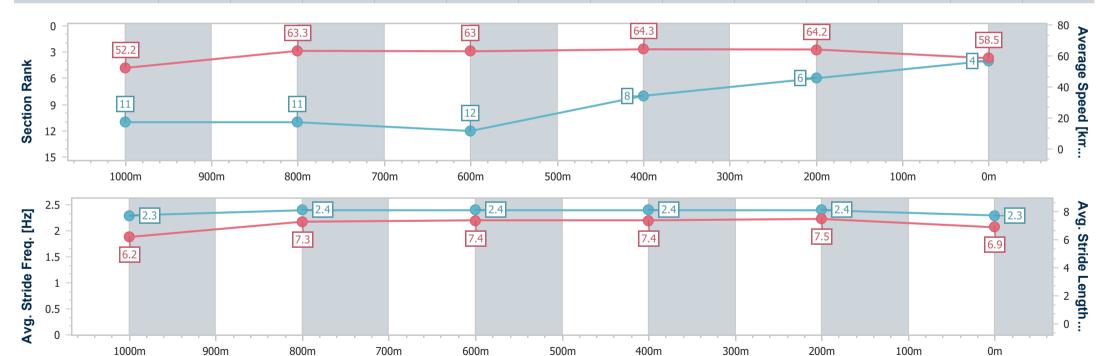

### Race 9: SWYSH OPEN Handicap - 1200m

16 March 2024 - 16:28

Track Rating: Good 4, Weather: Fine, Rail Position: +0.5m Entire

| Section                | Overall                  | 1000m                     | 800m                      | 600m                      | 400m                     | 200m                     |  |  |  |
|------------------------|--------------------------|---------------------------|---------------------------|---------------------------|--------------------------|--------------------------|--|--|--|
| Section Times          | 1:11.56 [4]<br>(0:13.80) | 0:57.76 [11]<br>(0:11.54) | 0:46.22 [11]<br>(0:11.48) | 0:34.74 [12]<br>(0:11.21) | 0:23.53 [8]<br>(0:11.23) | 0:12.30 [6]<br>(0:12.30) |  |  |  |
| Average Speed [km/h]   | 52.2                     | 63.3                      | 63.0                      | 64.3                      | 64.2                     | 58.5                     |  |  |  |
| Top Speed [km/h]       | 63.2                     | 64.7                      | 64.4                      | 66.8                      | 65.6                     | 61.6                     |  |  |  |
| Avg. Dist. to Rail [m] | 3.4                      | 2.4                       | 1.7                       | 0.5                       | 7.1                      | 7.7                      |  |  |  |
| Avg. Stride Freq. [Hz] | 2.3                      | 2.4                       | 2.4                       | 2.4                       | 2.4                      | 2.3                      |  |  |  |
| Avg. Stride Length [m] | 6.2                      | 7.3                       | 7.4                       | 7.4                       | 7.5                      | 6.9                      |  |  |  |