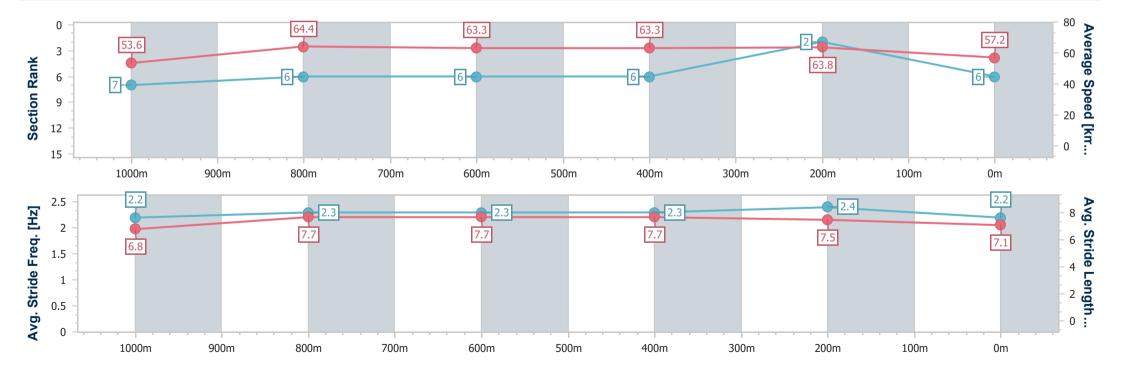

### Race 9: SWYSH OPEN Handicap - 1200m

16 March 2024 - 16:28

Track Rating: Good 4, Weather: Fine, Rail Position: +0.5m Entire

| Section                | Overall                  | 1000m                    | 800m                     | 600m                     | 400m                     | 200m                     |  |  |  |
|------------------------|--------------------------|--------------------------|--------------------------|--------------------------|--------------------------|--------------------------|--|--|--|
| Section Times          | 1:11.71 [6]<br>(0:13.45) | 0:58.26 [7]<br>(0:11.28) | 0:46.98 [6]<br>(0:11.52) | 0:35.46 [6]<br>(0:11.56) | 0:23.90 [6]<br>(0:11.30) | 0:12.60 [2]<br>(0:12.60) |  |  |  |
| Average Speed [km/h]   | 53.6                     | 64.4                     | 63.3                     | 63.3                     | 63.8                     | 57.2                     |  |  |  |
| Top Speed [km/h]       | 65.1                     | 65.8                     | 65.7                     | 65.5                     | 65.5                     | 61.8                     |  |  |  |
| Avg. Dist. to Rail [m] | 7.0                      | 1.8                      | 2.9                      | 3.2                      | 9.0                      | 9.3                      |  |  |  |
| Avg. Stride Freq. [Hz] | 2.2                      | 2.3                      | 2.3                      | 2.3                      | 2.4                      | 2.2                      |  |  |  |
| Avg. Stride Length [m] | 6.8                      | 7.7                      | 7.7                      | 7.7                      | 7.5                      | 7.1                      |  |  |  |