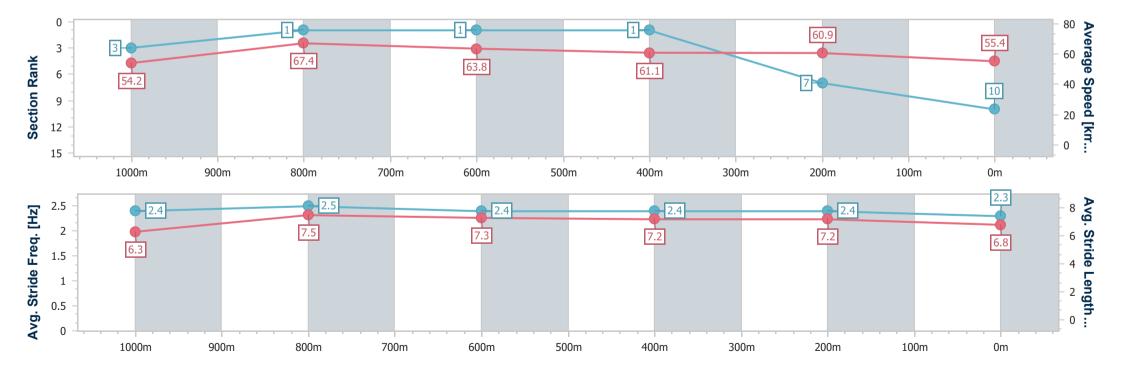

### Race 9: SWYSH OPEN Handicap - 1200m

16 March 2024 - 16:28

Track Rating: Good 4, Weather: Fine, Rail Position: +0.5m Entire

| Section                | Overall                   | 1000m                    | 800m                     | 600m                     | 400m                     | 200m                     |
|------------------------|---------------------------|--------------------------|--------------------------|--------------------------|--------------------------|--------------------------|
| Section Times          | 1:12.32 [10]<br>(0:13.27) | 0:59.05 [3]<br>(0:10.90) | 0:48.15 [1]<br>(0:11.35) | 0:36.80 [1]<br>(0:11.95) | 0:24.85 [1]<br>(0:11.84) | 0:13.01 [7]<br>(0:13.01) |
| Average Speed [km/h]   | 54.2                      | 67.4                     | 63.8                     | 61.1                     | 60.9                     | 55.4                     |
| Top Speed [km/h]       | 67.8                      | 68.3                     | 68.4                     | 62.4                     | 62.8                     | 58.0                     |
| Avg. Dist. to Rail [m] | 10.4                      | 3.4                      | 1.3                      | 2.8                      | 4.9                      | 4.9                      |
| Avg. Stride Freq. [Hz] | 2.4                       | 2.5                      | 2.4                      | 2.4                      | 2.4                      | 2.3                      |
| Avg. Stride Length [m] | 6.3                       | 7.5                      | 7.3                      | 7.2                      | 7.2                      | 6.8                      |