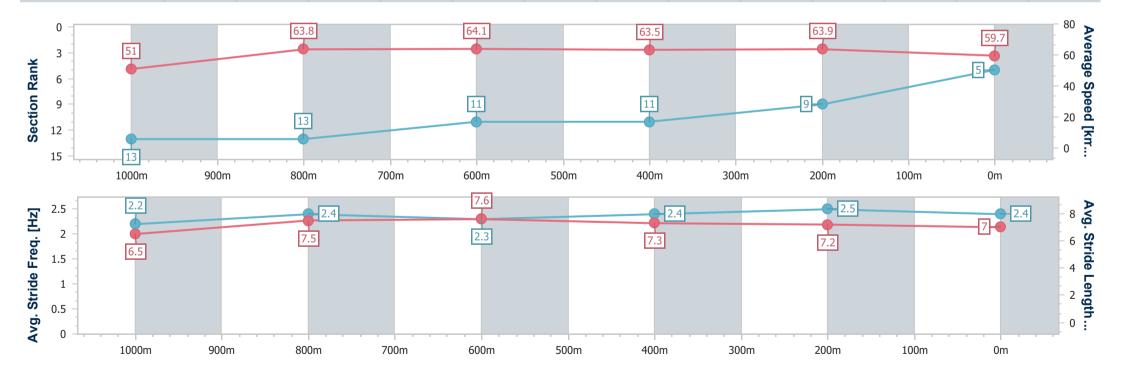

### Race 9: SWYSH OPEN Handicap - 1200m

16 March 2024 - 16:28

Track Rating: Good 4, Weather: Fine, Rail Position: +0.5m Entire

| Section                | Overall                  | 1000m                     | 800m                      | 600m                      | 400m                      | 200m                     |
|------------------------|--------------------------|---------------------------|---------------------------|---------------------------|---------------------------|--------------------------|
| Section Times          | 1:11.59 [5]<br>(0:14.12) | 0:57.47 [13]<br>(0:11.38) | 0:46.09 [13]<br>(0:11.26) | 0:34.83 [11]<br>(0:11.51) | 0:23.32 [11]<br>(0:11.26) | 0:12.06 [9]<br>(0:12.06) |
| Average Speed [km/h]   | 51.0                     | 63.8                      | 64.1                      | 63.5                      | 63.9                      | 59.7                     |
| Top Speed [km/h]       | 62.9                     | 65.2                      | 65.0                      | 65.9                      | 66.2                      | 62.7                     |
| Avg. Dist. to Rail [m] | 3.8                      | 1.6                       | 0.4                       | 3.6                       | 11.5                      | 12.5                     |
| Avg. Stride Freq. [Hz] | 2.2                      | 2.4                       | 2.3                       | 2.4                       | 2.5                       | 2.4                      |
| Avg. Stride Length [m] | 6.5                      | 7.5                       | 7.6                       | 7.3                       | 7.2                       | 7.0                      |