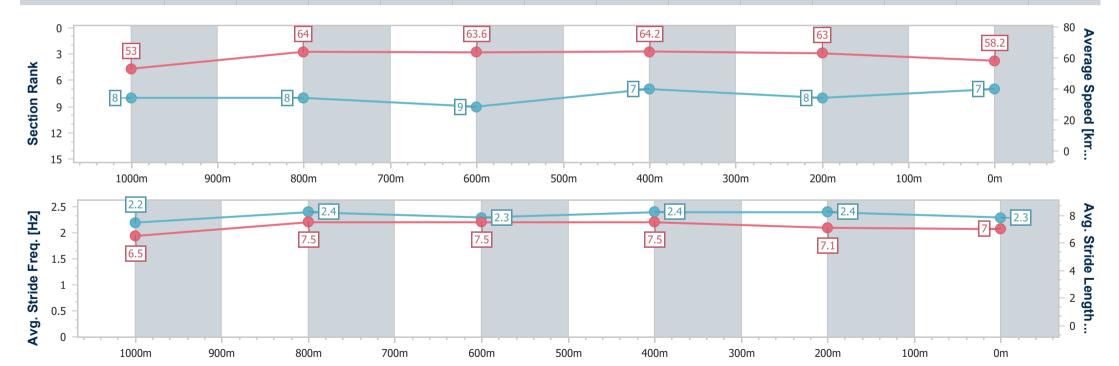

### Race 9: SWYSH OPEN Handicap - 1200m

16 March 2024 - 16:28

Track Rating: Good 4, Weather: Fine, Rail Position: +0.5m Entire

| Section                | Overall                  | 1000m                    | 800m                     | 600m                     | 400m                     | 200m                     |
|------------------------|--------------------------|--------------------------|--------------------------|--------------------------|--------------------------|--------------------------|
| Section Times          | 1:11.76 [7]<br>(0:13.61) | 0:58.15 [8]<br>(0:11.41) | 0:46.74 [8]<br>(0:11.48) | 0:35.26 [9]<br>(0:11.48) | 0:23.78 [7]<br>(0:11.41) | 0:12.37 [8]<br>(0:12.37) |
| Average Speed [km/h]   | 53.0                     | 64.0                     | 63.6                     | 64.2                     | 63.0                     | 58.2                     |
| Top Speed [km/h]       | 65.2                     | 65.2                     | 65.2                     | 66.6                     | 64.9                     | 61.5                     |
| Avg. Dist. to Rail [m] | 3.4                      | 3.1                      | 3.2                      | 4.2                      | 10.6                     | 10.4                     |
| Avg. Stride Freq. [Hz] | 2.2                      | 2.4                      | 2.3                      | 2.4                      | 2.4                      | 2.3                      |
| Avg. Stride Length [m] | 6.5                      | 7.5                      | 7.5                      | 7.5                      | 7.1                      | 7.0                      |