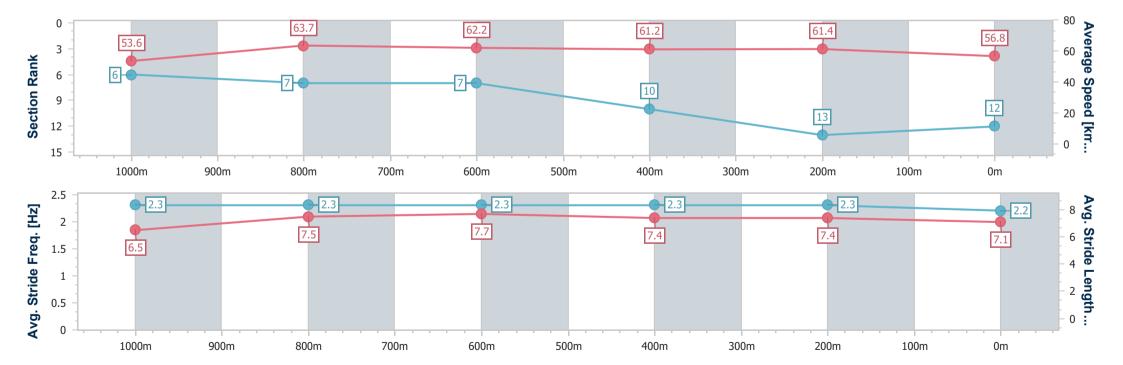

### Race 9: SWYSH OPEN Handicap - 1200m

16 March 2024 - 16:28

Track Rating: Good 4, Weather: Fine, Rail Position: +0.5m Entire

| Section                | Overall                   | 1000m                    | 800m                     | 600m                     | 400m                      | 200m                      |  |  |  |
|------------------------|---------------------------|--------------------------|--------------------------|--------------------------|---------------------------|---------------------------|--|--|--|
| Section Times          | 1:12.54 [12]<br>(0:13.41) | 0:59.13 [6]<br>(0:11.35) | 0:47.78 [7]<br>(0:11.62) | 0:36.16 [7]<br>(0:11.73) | 0:24.43 [10]<br>(0:11.74) | 0:12.69 [13]<br>(0:12.69) |  |  |  |
| Average Speed [km/h]   | 53.6                      | 63.7                     | 62.2                     | 61.2                     | 61.4                      | 56.8                      |  |  |  |
| Top Speed [km/h]       | 66.1                      | 64.9                     | 64.5                     | 62.5                     | 63.4                      | 60.2                      |  |  |  |
| Avg. Dist. to Rail [m] | 2.5                       | 0.7                      | 0.6                      | 0.4                      | 3.6                       | 6.6                       |  |  |  |
| Avg. Stride Freq. [Hz] | 2.3                       | 2.3                      | 2.3                      | 2.3                      | 2.3                       | 2.2                       |  |  |  |
| Avg. Stride Length [m] | 6.5                       | 7.5                      | 7.7                      | 7.4                      | 7.4                       | 7.1                       |  |  |  |