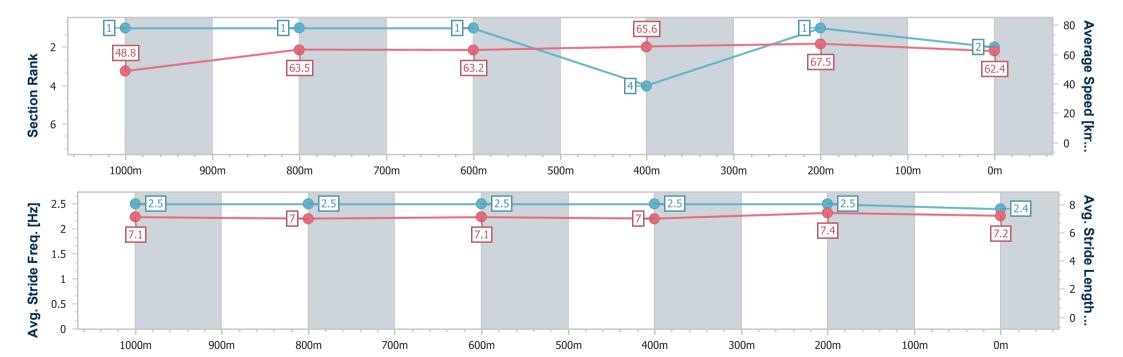

Race 3: EVANS & HEARN CPA OPEN Handicap - 1100m

16 March 2024 - 14:19

Track Rating: Soft 5, Weather: Showers, Rail Position: +6m

| Section                | Overall                  | 1000m                    | 800m                     | 600m                     | 400m                     | 200m                     |
|------------------------|--------------------------|--------------------------|--------------------------|--------------------------|--------------------------|--------------------------|
| Section Times          | 1:03.66 [3]<br>(0:07.76) | 0:55.90 [5]<br>(0:11.09) | 0:44.81 [4]<br>(0:11.47) | 0:33.34 [4]<br>(0:10.71) | 0:22.63 [2]<br>(0:10.98) | 0:11.65 [3]<br>(0:11.65) |
| Average Speed [km/h]   | 46.4                     | 64.7                     | 63.3                     | 67.4                     | 65.5                     | 61.9                     |
| Top Speed [km/h]       | 64.5                     | 66.3                     | 65.2                     | 68.8                     | 68.3                     | 64.8                     |
| Avg. Dist. to Rail [m] | 0.4                      | 0.6                      | 1.5                      | 4.1                      | 4.8                      | 5.0                      |
| Avg. Stride Freq. [Hz] | 2.4                      | 2.6                      | 2.5                      | 2.6                      | 2.5                      | 2.5                      |
| Avg. Stride Length [m] | 6.8                      | 6.8                      | 7.0                      | 7.3                      | 7.1                      | 7.0                      |