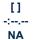

## Race 3: EVANS & HEARN CPA OPEN Handicap - 1100m

16 March 2024 - 14:19

Track Rating: Soft 5, Weather: Showers, Rail Position: +6m

| Section                | Overall                  | 1000m                    | 800m                     | 600m                     | 400m                     | 200m                     |
|------------------------|--------------------------|--------------------------|--------------------------|--------------------------|--------------------------|--------------------------|
| Section Times          | 1:03.15 [1]<br>(0:07.67) | 0:55.48 [2]<br>(0:11.10) | 0:44.38 [2]<br>(0:11.46) | 0:32.92 [3]<br>(0:10.79) | 0:22.13 [1]<br>(0:10.77) | 0:11.36 [2]<br>(0:11.36) |
| Average Speed [km/h]   | 47.0                     | 64.5                     | 63.1                     | 66.7                     | 66.8                     | 63.4                     |
| Top Speed [km/h]       | 62.3                     | 67.2                     | 64.8                     | 68.1                     | 67.9                     | 66.1                     |
| Avg. Dist. to Rail [m] | 0.2                      | 0.7                      | 1.2                      | 1.7                      | 1.8                      | 2.7                      |
| Avg. Stride Freq. [Hz] | 2.2                      | 2.4                      | 2.3                      | 2.4                      | 2.4                      | 2.3                      |
| Avg. Stride Length [m] | 7.6                      | 7.3                      | 7.4                      | 7.6                      | 7.6                      | 7.6                      |