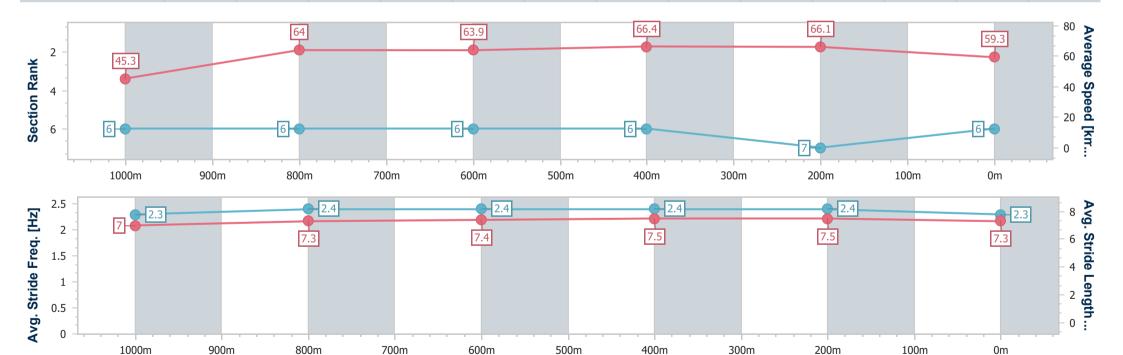

## Race 3: EVANS & HEARN CPA OPEN Handicap - 1100m

16 March 2024 - 14:19

Track Rating: Soft 5, Weather: Showers, Rail Position: +6m

| Section                | Overall                  | 1000m                    | 800m                     | 600m                     | 400m                     | 200m                     |
|------------------------|--------------------------|--------------------------|--------------------------|--------------------------|--------------------------|--------------------------|
| Section Times          | 1:04.44 [6]<br>(0:07.95) | 0:56.49 [6]<br>(0:11.27) | 0:45.22 [6]<br>(0:11.34) | 0:33.88 [6]<br>(0:10.85) | 0:23.03 [6]<br>(0:10.89) | 0:12.14 [7]<br>(0:12.14) |
| Average Speed [km/h]   | 45.3                     | 64.0                     | 63.9                     | 66.4                     | 66.1                     | 59.3                     |
| Top Speed [km/h]       | 59.8                     | 65.8                     | 65.7                     | 67.8                     | 68.2                     | 64.4                     |
| Avg. Dist. to Rail [m] | 3.4                      | 0.6                      | 0.8                      | 2.8                      | 4.8                      | 6.2                      |
| Avg. Stride Freq. [Hz] | 2.3                      | 2.4                      | 2.4                      | 2.4                      | 2.4                      | 2.3                      |
| Avg. Stride Length [m] | 7.0                      | 7.3                      | 7.4                      | 7.5                      | 7.5                      | 7.3                      |

Report Created: Wed 27 March 2024 16:52 GMT+10

[] Ranking at each section and finish

-:--- No data available at this section

NA No data available

Page 7/8

| Horse/Jockey Name              | Poet's Girl       |
|--------------------------------|-------------------|
| Final Rank                     | 7                 |
| Fastest Section Time (Section) | 0:07.69 (Overall) |
| Top Speed [km/h] (Section)     | 68.5 (600m)       |
| Race State                     | Finished          |