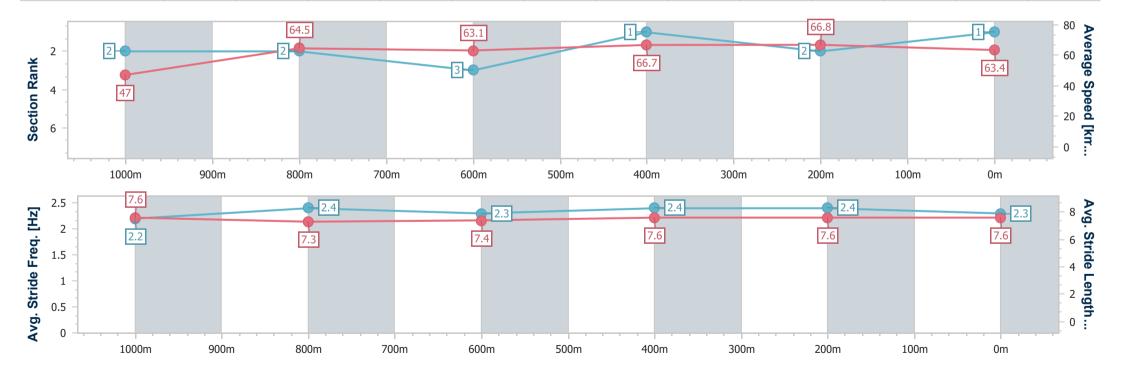

Race 3: EVANS & HEARN CPA OPEN Handicap - 1100m

16 March 2024 - 14:19

Track Rating: Soft 5, Weather: Showers, Rail Position: +6m

| Section                | Overall                  | 1000m                    | 800m                     | 600m                     | 400m                     | 200m                     |
|------------------------|--------------------------|--------------------------|--------------------------|--------------------------|--------------------------|--------------------------|
| Section Times          | 1:03.20 [2]<br>(0:07.38) | 0:55.82 [1]<br>(0:11.22) | 0:44.60 [1]<br>(0:11.43) | 0:33.17 [1]<br>(0:11.01) | 0:22.16 [4]<br>(0:10.66) | 0:11.50 [1]<br>(0:11.50) |
| Average Speed [km/h]   | 48.8                     | 63.5                     | 63.2                     | 65.6                     | 67.5                     | 62.4                     |
| Top Speed [km/h]       | 62.8                     | 64.3                     | 63.8                     | 70.2                     | 70.4                     | 66.6                     |
| Avg. Dist. to Rail [m] | 0.9                      | 1.8                      | 1.0                      | 0.5                      | 0.6                      | 1.4                      |
| Avg. Stride Freq. [Hz] | 2.5                      | 2.5                      | 2.5                      | 2.5                      | 2.5                      | 2.4                      |
| Avg. Stride Length [m] | 7.1                      | 7.0                      | 7.1                      | 7.0                      | 7.4                      | 7.2                      |