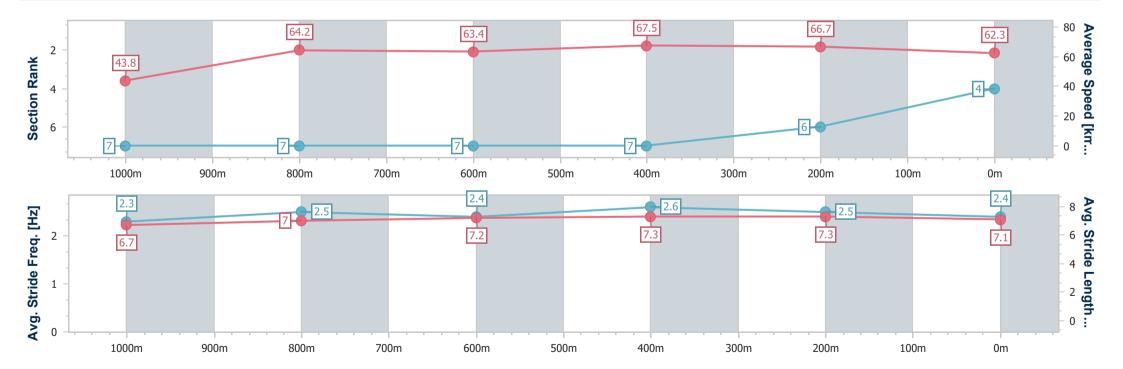

Race 3: EVANS & HEARN CPA OPEN Handicap - 1100m

16 March 2024 - 14:19

Track Rating: Soft 5, Weather: Showers, Rail Position: +6m

| Section                | Overall                  | 1000m                    | 800m                     | 600m                     | 400m                     | 200m                     |
|------------------------|--------------------------|--------------------------|--------------------------|--------------------------|--------------------------|--------------------------|
| Section Times          | 1:03.84 [4]<br>(0:08.24) | 0:55.60 [7]<br>(0:11.14) | 0:44.46 [7]<br>(0:11.45) | 0:33.01 [7]<br>(0:10.67) | 0:22.34 [7]<br>(0:10.80) | 0:11.54 [6]<br>(0:11.54) |
| Average Speed [km/h]   | 43.8                     | 64.2                     | 63.4                     | 67.5                     | 66.7                     | 62.3                     |
| Top Speed [km/h]       | 59.8                     | 65.6                     | 65.7                     | 69.5                     | 68.4                     | 65.0                     |
| Avg. Dist. to Rail [m] | 3.4                      | 0.8                      | 1.3                      | 2.4                      | 4.2                      | 5.5                      |
| Avg. Stride Freq. [Hz] | 2.3                      | 2.5                      | 2.4                      | 2.6                      | 2.5                      | 2.4                      |
| Avg. Stride Length [m] | 6.7                      | 7.0                      | 7.2                      | 7.3                      | 7.3                      | 7.1                      |

Report Created: Wed 27 March 2024 16:52 GMT+10

[] Ranking at each section and finish

-:--- No data available at this section

| Horse/Jockey Name              | Svindal           |
|--------------------------------|-------------------|
| Final Rank                     | 5                 |
| Fastest Section Time (Section) | 0:07.71 (Overall) |
| Top Speed [km/h] (Section)     | 68.6 (600m)       |
| Race State                     | Finished          |