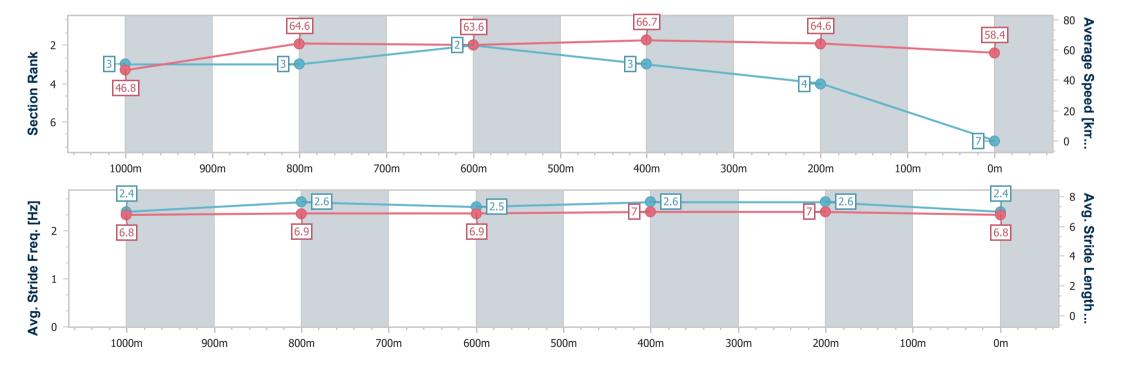

Race 3: EVANS & HEARN CPA OPEN Handicap - 1100m

16 March 2024 - 14:19

Track Rating: Soft 5, Weather: Showers, Rail Position: +6m

| Section                | Overall                  | 1000m                    | 800m                     | 600m                     | 400m                     | 200m                     |  |  |  |  |
|------------------------|--------------------------|--------------------------|--------------------------|--------------------------|--------------------------|--------------------------|--|--|--|--|
| Section Times          | 1:04.52 [7]<br>(0:07.69) | 0:56.83 [3]<br>(0:11.14) | 0:45.69 [3]<br>(0:11.40) | 0:34.29 [2]<br>(0:10.80) | 0:23.49 [3]<br>(0:11.16) | 0:12.33 [4]<br>(0:12.33) |  |  |  |  |
| Average Speed [km/h]   | 46.8                     | 64.6                     | 63.6                     | 66.7                     | 64.6                     | 58.4                     |  |  |  |  |
| Top Speed [km/h]       | 62.6                     | 66.4                     | 65.7                     | 68.5                     | 67.9                     | 62.8                     |  |  |  |  |
| Avg. Dist. to Rail [m] | 1.9                      | 0.3                      | 1.2                      | 2.6                      | 3.2                      | 3.9                      |  |  |  |  |
| Avg. Stride Freq. [Hz] | 2.4                      | 2.6                      | 2.5                      | 2.6                      | 2.6                      | 2.4                      |  |  |  |  |
| Avg. Stride Length [m] | 6.8                      | 6.9                      | 6.9                      | 7.0                      | 7.0                      | 6.8                      |  |  |  |  |

Report Created: Wed 27 March 2024 16:52 GMT+10

[] Ranking at each section and finish

-:--- No data available at this section

NA No data available

Page 8/8