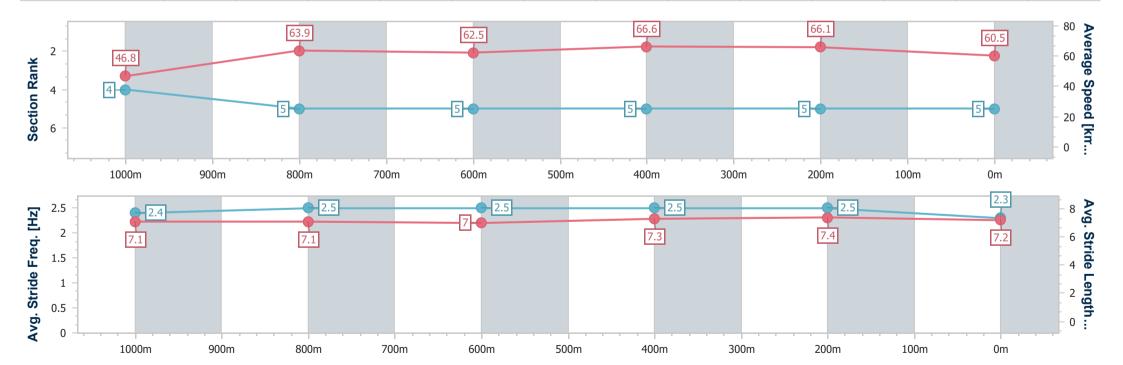

Race 3: EVANS & HEARN CPA OPEN Handicap - 1100m

16 March 2024 - 14:19

Track Rating: Soft 5, Weather: Showers, Rail Position: +6m

| Section                | Overall                  | 1000m                    | 800m                     | 600m                     | 400m                     | 200m                     |
|------------------------|--------------------------|--------------------------|--------------------------|--------------------------|--------------------------|--------------------------|
| Section Times          | 1:04.09 [5]<br>(0:07.71) | 0:56.38 [4]<br>(0:11.16) | 0:45.22 [5]<br>(0:11.60) | 0:33.62 [5]<br>(0:10.83) | 0:22.79 [5]<br>(0:10.90) | 0:11.89 [5]<br>(0:11.89) |
| Average Speed [km/h]   | 46.8                     | 63.9                     | 62.5                     | 66.6                     | 66.1                     | 60.5                     |
| Top Speed [km/h]       | 62.8                     | 65.3                     | 64.5                     | 68.6                     | 68.3                     | 63.7                     |
| Avg. Dist. to Rail [m] | 1.1                      | 1.4                      | 1.3                      | 2.1                      | 1.7                      | 2.5                      |
| Avg. Stride Freq. [Hz] | 2.4                      | 2.5                      | 2.5                      | 2.5                      | 2.5                      | 2.3                      |
| Avg. Stride Length [m] | 7.1                      | 7.1                      | 7.0                      | 7.3                      | 7.4                      | 7.2                      |

Report Created: Wed 27 March 2024 16:52 GMT+10

[] Ranking at each section and finish

-:--- No data available at this section

| Horse/Jockey Name              | Win Burn          |
|--------------------------------|-------------------|
| Final Rank                     | 6                 |
| Fastest Section Time (Section) | 0:07.95 (Overall) |
| Top Speed [km/h] (Section)     | 68.2 (400m)       |
| Race State                     | Finished          |