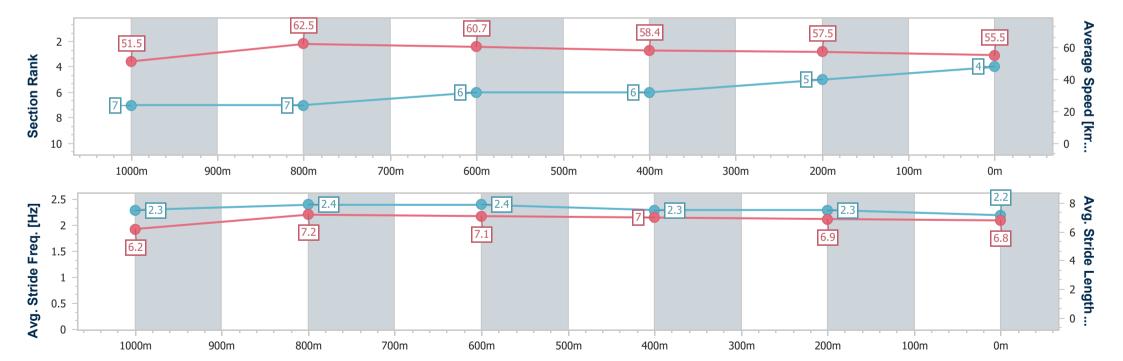

### Race 3: VIEW HOTEL BRISBANE QTIS Three-Years-Old Maiden Plate - 1200m

16 March 2024 - 18:31

Track Rating: Good 4, Weather: Fine, Rail Position: True

| Section                | Overall                  | 1000m                    | 800m                     | 600m                     | 400m                     | 200m                     |  |  |  |
|------------------------|--------------------------|--------------------------|--------------------------|--------------------------|--------------------------|--------------------------|--|--|--|
| Section Times          | 1:15.35 [4]<br>(0:13.95) | 1:01.40 [7]<br>(0:11.64) | 0:49.76 [7]<br>(0:11.89) | 0:37.87 [6]<br>(0:12.39) | 0:25.48 [6]<br>(0:12.51) | 0:12.97 [5]<br>(0:12.97) |  |  |  |
| Average Speed [km/h]   | 51.5                     | 62.5                     | 60.7                     | 58.4                     | 57.5                     | 55.5                     |  |  |  |
| Top Speed [km/h]       | 64.5                     | 65.4                     | 61.7                     | 59.9                     | 58.5                     | 56.3                     |  |  |  |
| Avg. Dist. to Rail [m] | 7.0                      | 2.6                      | 1.2                      | 0.7                      | 1.0                      | 3.6                      |  |  |  |
| Avg. Stride Freq. [Hz] | 2.3                      | 2.4                      | 2.4                      | 2.3                      | 2.3                      | 2.2                      |  |  |  |
| Avg. Stride Length [m] | 6.2                      | 7.2                      | 7.1                      | 7.0                      | 6.9                      | 6.8                      |  |  |  |