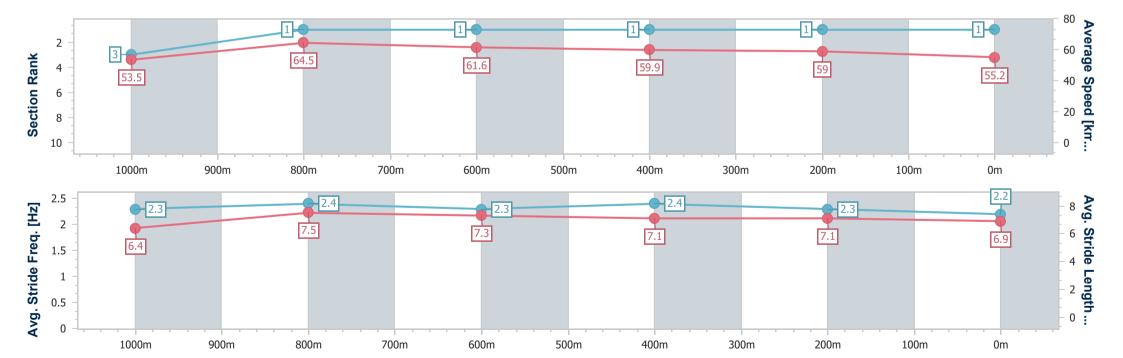

## Race 3: VIEW HOTEL BRISBANE QTIS Three-Years-Old Maiden Plate - 1200m

16 March 2024 - 18:31

Track Rating: Good 4, Weather: Fine, Rail Position: True

| Section                | Overall                  | 1000m                    | 800m                     | 600m                     | 400m                     | 200m                     |
|------------------------|--------------------------|--------------------------|--------------------------|--------------------------|--------------------------|--------------------------|
| Section Times          | 1:13.57 [1]<br>(0:13.43) | 1:00.14 [3]<br>(0:11.20) | 0:48.94 [1]<br>(0:11.73) | 0:37.21 [1]<br>(0:12.02) | 0:25.19 [1]<br>(0:12.22) | 0:12.97 [1]<br>(0:12.97) |
| Average Speed [km/h]   | 53.5                     | 64.5                     | 61.6                     | 59.9                     | 59.0                     | 55.2                     |
| Top Speed [km/h]       | 65.7                     | 66.2                     | 63.5                     | 61.5                     | 59.8                     | 57.4                     |
| Avg. Dist. to Rail [m] | 3.3                      | 0.6                      | 1.1                      | 0.8                      | 0.4                      | 1.0                      |
| Avg. Stride Freq. [Hz] | 2.3                      | 2.4                      | 2.3                      | 2.4                      | 2.3                      | 2.2                      |
| Avg. Stride Length [m] | 6.4                      | 7.5                      | 7.3                      | 7.1                      | 7.1                      | 6.9                      |