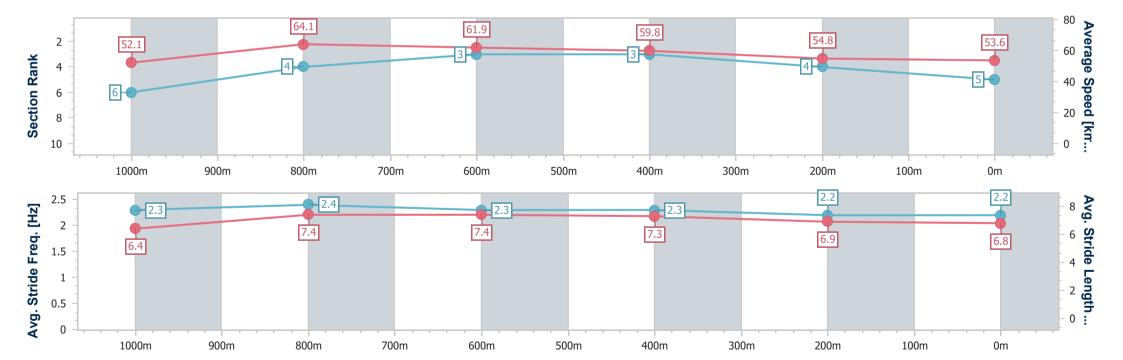

# Horse/Jockey Name Materialist Final Rank 5 Fastest Section Time (Section) 0:11.19 (1000m) Top Speed [km/h] (Section) 66.6 (1000m) Race State Finished

### Toowoomba QLD Professional

Race 3: VIEW HOTEL BRISBANE QTIS Three-Years-Old Maiden
Plate - 1200m

16 March 2024 - 18:31

Track Rating: Good 4, Weather: Fine, Rail Position: True

| Section                | Overall                  | 1000m                    | 800m                     | 600m                     | 400m                     | 200m                     |
|------------------------|--------------------------|--------------------------|--------------------------|--------------------------|--------------------------|--------------------------|
|                        |                          |                          |                          |                          |                          |                          |
| Section Times          | 1:15.59 [5]<br>(0:13.84) | 1:01.75 [6]<br>(0:11.19) | 0:50.56 [4]<br>(0:11.66) | 0:38.90 [3]<br>(0:12.23) | 0:26.67 [3]<br>(0:13.22) | 0:13.45 [4]<br>(0:13.45) |
| Average Speed [km/h]   | 52.1                     | 64.1                     | 61.9                     | 59.8                     | 54.8                     | 53.6                     |
| Top Speed [km/h]       | 65.9                     | 66.6                     | 63.5                     | 62.3                     | 57.2                     | 54.1                     |
| Avg. Dist. to Rail [m] | 4.2                      | 0.7                      | 1.1                      | 2.7                      | 1.8                      | 1.2                      |
| Avg. Stride Freq. [Hz] | 2.3                      | 2.4                      | 2.3                      | 2.3                      | 2.2                      | 2.2                      |
| Avg. Stride Length [m] | 6.4                      | 7.4                      | 7.4                      | 7.3                      | 6.9                      | 6.8                      |