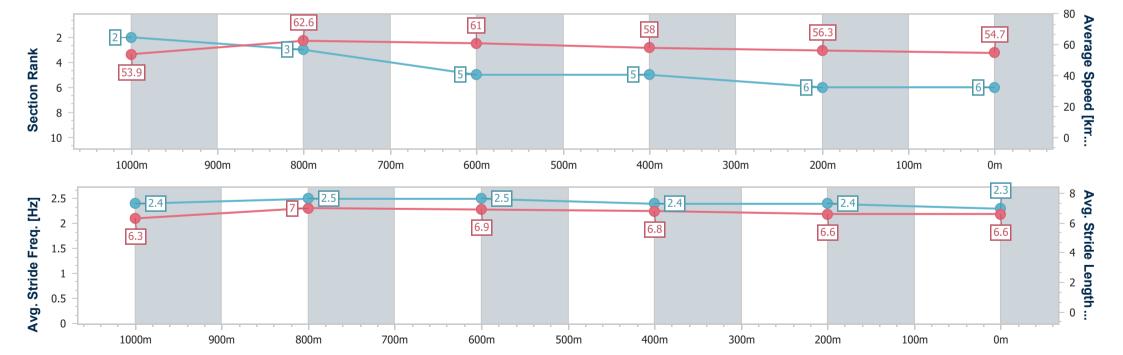

## Horse/Jockey Name Prophet Of Boom Final Rank 6 Fastest Section Time (Section) 0:11.63 (1000m) Top Speed [km/h] (Section) 66.3 (Overall) Race State Finished

### Toowoomba QLD Professional

Race 3: VIEW HOTEL BRISBANE QTIS Three-Years-Old Maiden
Plate - 1200m

16 March 2024 - 18:31

Track Rating: Good 4, Weather: Fine, Rail Position: True

| Section                | Overall                  | 1000m                    | 800m                     | 600m                     | 400m                     | 200m                     |
|------------------------|--------------------------|--------------------------|--------------------------|--------------------------|--------------------------|--------------------------|
| Section Times          | 1:15.64 [6]<br>(0:13.39) | 1:02.25 [2]<br>(0:11.63) | 0:50.62 [3]<br>(0:11.99) | 0:38.63 [5]<br>(0:12.54) | 0:26.09 [5]<br>(0:12.93) | 0:13.16 [6]<br>(0:13.16) |
| Average Speed [km/h]   | 53.9                     | 62.6                     | 61.0                     | 58.0                     | 56.3                     | 54.7                     |
| Top Speed [km/h]       | 66.3                     | 65.9                     | 64.0                     | 59.8                     | 56.8                     | 56.6                     |
| Avg. Dist. to Rail [m] | 5.4                      | 3.2                      | 3.4                      | 2.3                      | 2.6                      | 3.9                      |
| Avg. Stride Freq. [Hz] | 2.4                      | 2.5                      | 2.5                      | 2.4                      | 2.4                      | 2.3                      |
| Avg. Stride Length [m] | 6.3                      | 7.0                      | 6.9                      | 6.8                      | 6.6                      | 6.6                      |