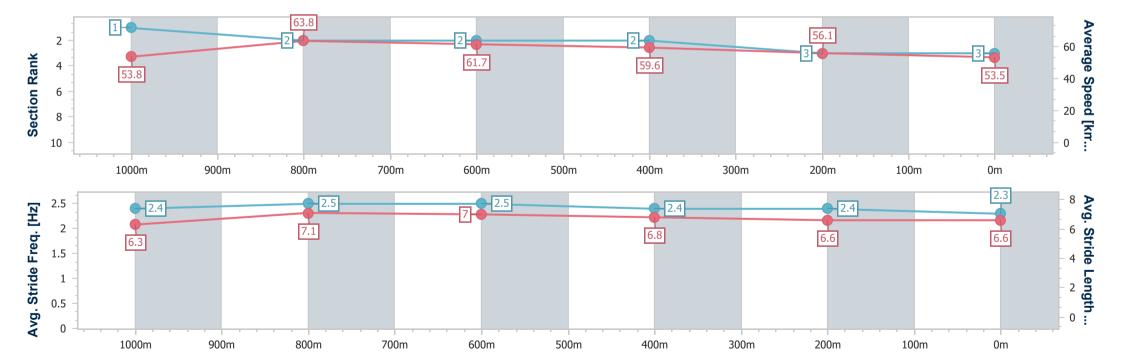

## Race 3: VIEW HOTEL BRISBANE QTIS Three-Years-Old Maiden Plate - 1200m

16 March 2024 - 18:31

Track Rating: Good 4, Weather: Fine, Rail Position: True

| Section                | Overall                  | 1000m                    | 800m                     | 600m                     | 400m                     | 200m                     |
|------------------------|--------------------------|--------------------------|--------------------------|--------------------------|--------------------------|--------------------------|
| Section Times          | 1:15.20 [3]<br>(0:13.35) | 1:01.85 [1]<br>(0:11.47) | 0:50.38 [2]<br>(0:11.79) | 0:38.59 [2]<br>(0:12.28) | 0:26.31 [2]<br>(0:12.85) | 0:13.46 [3]<br>(0:13.46) |
| Average Speed [km/h]   | 53.8                     | 63.8                     | 61.7                     | 59.6                     | 56.1                     | 53.5                     |
| Top Speed [km/h]       | 64.7                     | 64.5                     | 62.7                     | 62.7                     | 58.8                     | 54.7                     |
| Avg. Dist. to Rail [m] | 5.9                      | 3.5                      | 3.0                      | 2.5                      | 1.7                      | 0.8                      |
| Avg. Stride Freq. [Hz] | 2.4                      | 2.5                      | 2.5                      | 2.4                      | 2.4                      | 2.3                      |
| Avg. Stride Length [m] | 6.3                      | 7.1                      | 7.0                      | 6.8                      | 6.6                      | 6.6                      |