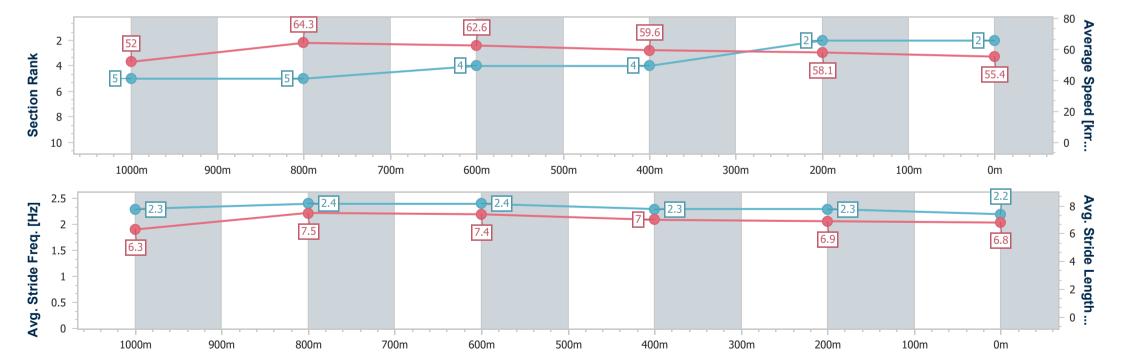

## Race 3: VIEW HOTEL BRISBANE QTIS Three-Years-Old Maiden Plate - 1200m

16 March 2024 - 18:31

Track Rating: Good 4, Weather: Fine, Rail Position: True

| Section                | Overall                  | 1000m                    | 800m                     | 600m                     | 400m                     | 200m                     |
|------------------------|--------------------------|--------------------------|--------------------------|--------------------------|--------------------------|--------------------------|
| Section Times          | 1:14.46 [2]<br>(0:13.83) | 1:00.63 [5]<br>(0:11.31) | 0:49.32 [5]<br>(0:11.62) | 0:37.70 [4]<br>(0:12.21) | 0:25.49 [4]<br>(0:12.50) | 0:12.99 [2]<br>(0:12.99) |
| Average Speed [km/h]   | 52.0                     | 64.3                     | 62.6                     | 59.6                     | 58.1                     | 55.4                     |
| Top Speed [km/h]       | 64.4                     | 66.4                     | 65.4                     | 61.2                     | 60.2                     | 56.8                     |
| Avg. Dist. to Rail [m] | 4.7                      | 1.9                      | 3.0                      | 2.3                      | 2.3                      | 1.0                      |
| Avg. Stride Freq. [Hz] | 2.3                      | 2.4                      | 2.4                      | 2.3                      | 2.3                      | 2.2                      |
| Avg. Stride Length [m] | 6.3                      | 7.5                      | 7.4                      | 7.0                      | 6.9                      | 6.8                      |