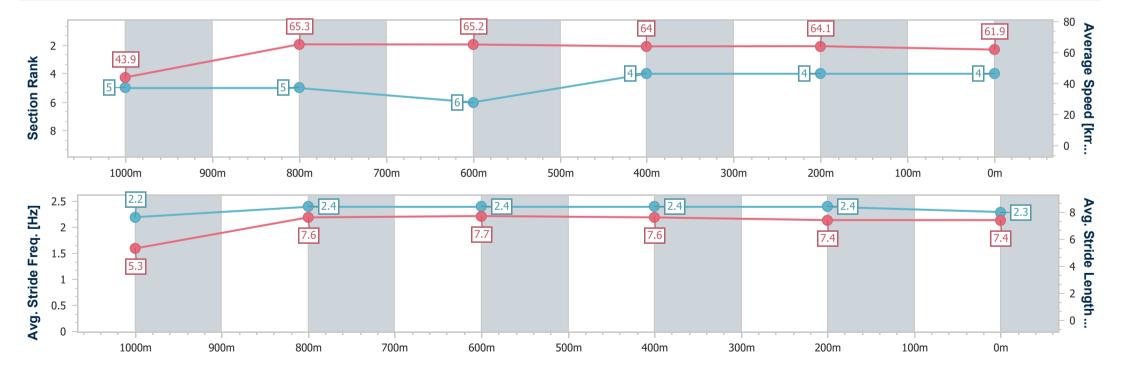

Report Created: Sat 23 March 2024 15:04 GMT+10

[] Ranking at each section and finish

No data available at this section -0----

No data available NA

Page 4/7

| Horse/Jockey Name              | Snow Falcon       |
|--------------------------------|-------------------|
| Final Rank                     | 4                 |
| Fastest Section Time (Section) | 0:08.18 (Overall) |
| Top Speed [km/h] (Section)     | 66.5 (1000m)      |
| Race State                     | Finished          |

Race 4: DEWALT Guaranteed Tough BENCHMARK 62 Handicap AQUIS PARK - 1100m

23 March 2024 - 14:44

Track Rating: Synthetic, Weather: Overcast, Rail Position: True

| Section                | Overall                  | 1000m                    | 800m                     | 600m                     | 400m                     | 200m                     |
|------------------------|--------------------------|--------------------------|--------------------------|--------------------------|--------------------------|--------------------------|
| Section Times          | 1:04.56 [4]<br>(0:08.18) | 0:56.38 [5]<br>(0:11.04) | 0:45.34 [5]<br>(0:11.09) | 0:34.25 [6]<br>(0:11.24) | 0:23.01 [4]<br>(0:11.25) | 0:11.76 [4]<br>(0:11.76) |
| Average Speed [km/h]   | 43.9                     | 65.3                     | 65.2                     | 64.0                     | 64.1                     | 61.9                     |
| Top Speed [km/h]       | 62.2                     | 66.5                     | 66.2                     | 65.8                     | 65.5                     | 64.2                     |
| Avg. Dist. to Rail [m] | 0.7                      | 0.4                      | 0.6                      | 0.8                      | 1.2                      | 1.8                      |
| Avg. Stride Freq. [Hz] | 2.2                      | 2.4                      | 2.4                      | 2.4                      | 2.4                      | 2.3                      |
| Avg. Stride Length [m] | 5.3                      | 7.6                      | 7.7                      | 7.6                      | 7.4                      | 7.4                      |