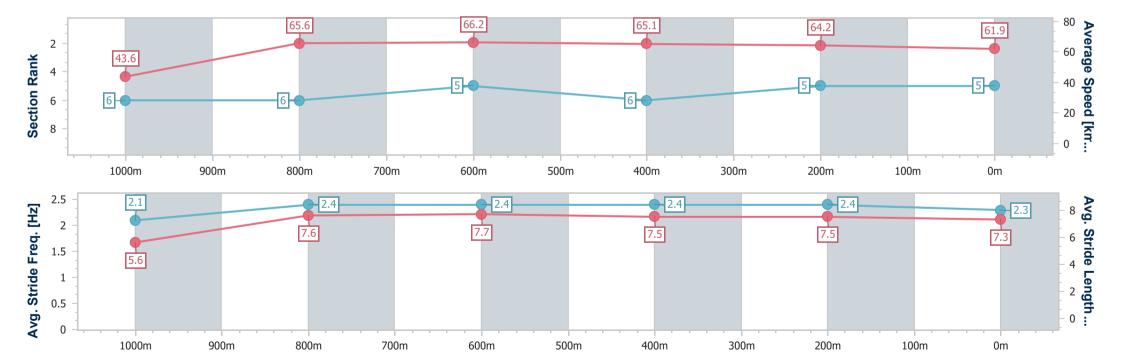

Report Created: Sat 23 March 2024 15:04 GMT+10

[] Ranking at each section and finish

No data available at this section -0----

No data available NA

Page 5/7

| Horse/Jockey Name              | Airstrike         |
|--------------------------------|-------------------|
| Final Rank                     | 5                 |
| Fastest Section Time (Section) | 0:08.27 (Overall) |
| Top Speed [km/h] (Section)     | 67.6 (1000m)      |
| Race State                     | Finished          |

Race 4: DEWALT Guaranteed Tough BENCHMARK 62 Handicap AQUIS PARK - 1100m

23 March 2024 - 14:44

Track Rating: Synthetic, Weather: Overcast, Rail Position: True

| Section                | Overall                  | 1000m                    | 800m                     | 600m                     | 400m                     | 200m                     |  |  |  |  |
|------------------------|--------------------------|--------------------------|--------------------------|--------------------------|--------------------------|--------------------------|--|--|--|--|
| Section Times          | 1:04.59 [5]<br>(0:08.27) | 0:56.32 [6]<br>(0:11.05) | 0:45.27 [6]<br>(0:10.99) | 0:34.28 [5]<br>(0:11.25) | 0:23.03 [6]<br>(0:11.37) | 0:11.66 [5]<br>(0:11.66) |  |  |  |  |
| Average Speed [km/h]   | 43.6                     | 65.6                     | 66.2                     | 65.1                     | 64.2                     | 61.9                     |  |  |  |  |
| Top Speed [km/h]       | 62.6                     | 67.6                     | 67.5                     | 66.5                     | 64.6                     | 63.7                     |  |  |  |  |
| Avg. Dist. to Rail [m] | 5.6                      | 2.8                      | 1.9                      | 3.1                      | 4.3                      | 4.8                      |  |  |  |  |
| Avg. Stride Freq. [Hz] | 2.1                      | 2.4                      | 2.4                      | 2.4                      | 2.4                      | 2.3                      |  |  |  |  |
| Avg. Stride Length [m] | 5.6                      | 7.6                      | 7.7                      | 7.5                      | 7.5                      | 7.3                      |  |  |  |  |