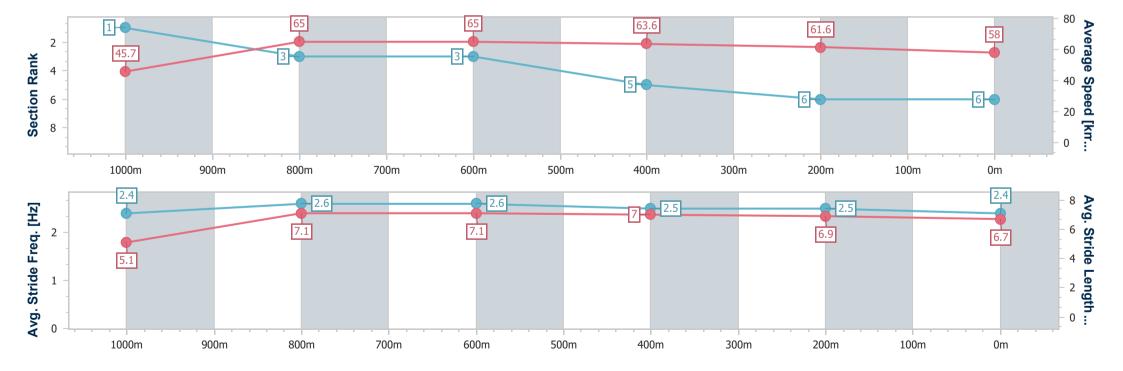

Report Created: Sat 23 March 2024 15:04 GMT+10

[] Ranking at each section and finish

No data available at this section -0----

No data available NA

Page 6/7

| Horse/Jockey Name              | Destiny's Republic |
|--------------------------------|--------------------|
| Final Rank                     | 6                  |
| Fastest Section Time (Section) | 0:07.84 (Overall)  |
| Top Speed [km/h] (Section)     | 66.5 (800m)        |
| Pace State                     | Finished           |

Race 4: DEWALT Guaranteed Tough BENCHMARK 62 Handicap AQUIS PARK - 1100m

23 March 2024 - 14:44

Track Rating: Synthetic, Weather: Overcast, Rail Position: True

| Section                | Overall                  | 1000m                    | 800m                     | 600m                     | 400m                     | 200m                     |
|------------------------|--------------------------|--------------------------|--------------------------|--------------------------|--------------------------|--------------------------|
| Section Times          | 1:05.79 [6]<br>(0:07.84) | 0:57.95 [1]<br>(0:11.16) | 0:46.79 [3]<br>(0:11.11) | 0:35.68 [3]<br>(0:11.45) | 0:24.23 [5]<br>(0:11.73) | 0:12.50 [6]<br>(0:12.50) |
| Average Speed [km/h]   | 45.7                     | 65.0                     | 65.0                     | 63.6                     | 61.6                     | 58.0                     |
| Top Speed [km/h]       | 62.8                     | 65.8                     | 66.5                     | 65.6                     | 62.9                     | 60.2                     |
| Avg. Dist. to Rail [m] | 3.1                      | 1.6                      | 0.8                      | 2.2                      | 3.0                      | 2.8                      |
| Avg. Stride Freq. [Hz] | 2.4                      | 2.6                      | 2.6                      | 2.5                      | 2.5                      | 2.4                      |
| Avg. Stride Length [m] | 5.1                      | 7.1                      | 7.1                      | 7.0                      | 6.9                      | 6.7                      |