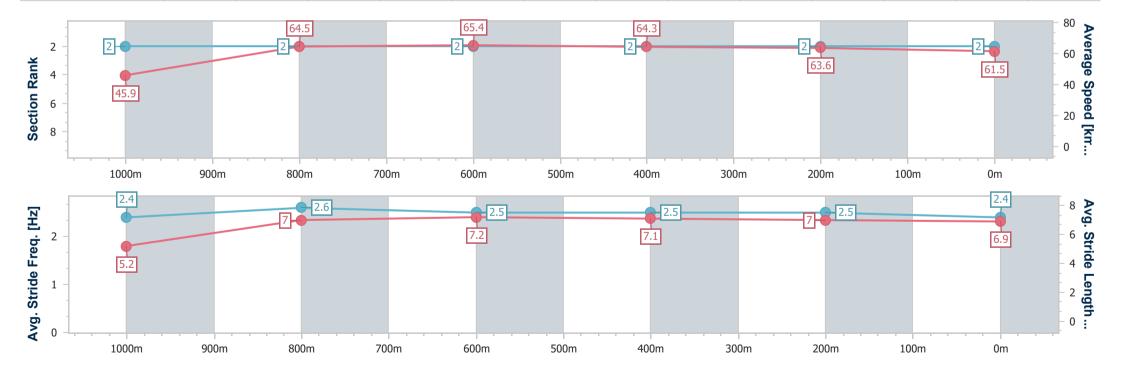

Report Created: Sat 23 March 2024 15:04 GMT+10

[] Ranking at each section and finish

No data available at this section -0----

No data available NA

Page 3/7

| Horse/Jockey Name              | Caderas           |
|--------------------------------|-------------------|
| Final Rank                     | 3                 |
| Fastest Section Time (Section) | 0:07.94 (Overall) |
| Top Speed [km/h] (Section)     | 67.3 (600m)       |
| Race State                     | Finished          |

Race 4: DEWALT Guaranteed Tough BENCHMARK 62 Handicap AQUIS PARK - 1100m

23 March 2024 - 14:44

Track Rating: Synthetic, Weather: Overcast, Rail Position: True

| Section                | Overall                  | 1000m                    | 800m                     | 600m                     | 400m                     | 200m                     |
|------------------------|--------------------------|--------------------------|--------------------------|--------------------------|--------------------------|--------------------------|
| Section Times          | 1:04.38 [3]<br>(0:07.94) | 0:56.44 [4]<br>(0:11.14) | 0:45.30 [4]<br>(0:11.20) | 0:34.10 [4]<br>(0:11.23) | 0:22.87 [3]<br>(0:11.11) | 0:11.76 [3]<br>(0:11.76) |
| Average Speed [km/h]   | 45.2                     | 64.9                     | 64.7                     | 65.5                     | 65.6                     | 61.7                     |
| Top Speed [km/h]       | 60.3                     | 66.6                     | 67.2                     | 67.3                     | 66.8                     | 63.4                     |
| Avg. Dist. to Rail [m] | 2.1                      | 0.5                      | 1.9                      | 4.0                      | 4.4                      | 3.5                      |
| Avg. Stride Freq. [Hz] | 2.1                      | 2.5                      | 2.5                      | 2.5                      | 2.6                      | 2.5                      |
| Avg. Stride Length [m] | 5.7                      | 7.3                      | 7.3                      | 7.4                      | 7.2                      | 6.9                      |

Report Created: Sat 23 March 2024 15:04 GMT+10

[] Ranking at each section and finish

No data available at this section -0----

No data available NA

Page 4/7

| Horse/Jockey Name              | Snow Falcon       |
|--------------------------------|-------------------|
| Final Rank                     | 4                 |
| Fastest Section Time (Section) | 0:08.18 (Overall) |
| Top Speed [km/h] (Section)     | 66.5 (1000m)      |
| Race State                     | Finished          |