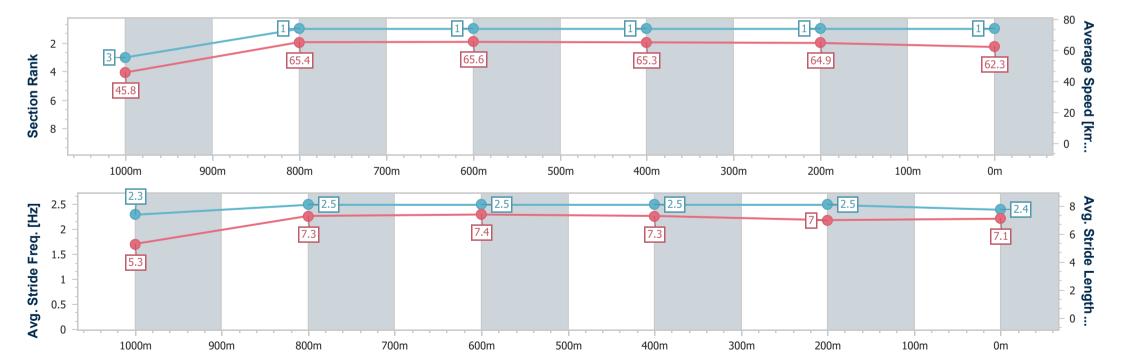

Report Created: Sat 23 March 2024 15:04 GMT+10

[] Ranking at each section and finish

No data available at this section -0----

NA No data available

Page 2/7

| Horse/Jockey Name              | My Dog Diesel     |
|--------------------------------|-------------------|
| Final Rank                     | 2                 |
| Fastest Section Time (Section) | 0:07.85 (Overall) |
| Top Speed [km/h] (Section)     | 66.5 (800m)       |
| Race State                     | Finished          |

Race 4: DEWALT Guaranteed Tough BENCHMARK 62 Handicap AQUIS PARK - 1100m

23 March 2024 - 14:44

Track Rating: Synthetic, Weather: Overcast, Rail Position: True

| Section                | Overall                  | 1000m                    | 800m                     | 600m                     | 400m                     | 200m                     |
|------------------------|--------------------------|--------------------------|--------------------------|--------------------------|--------------------------|--------------------------|
| Section Times          | 1:04.33 [2]<br>(0:07.85) | 0:56.48 [2]<br>(0:11.14) | 0:45.34 [2]<br>(0:11.06) | 0:34.28 [2]<br>(0:11.20) | 0:23.08 [2]<br>(0:11.31) | 0:11.77 [2]<br>(0:11.77) |
| Average Speed [km/h]   | 45.9                     | 64.5                     | 65.4                     | 64.3                     | 63.6                     | 61.5                     |
| Top Speed [km/h]       | 62.4                     | 66.1                     | 66.5                     | 65.6                     | 64.2                     | 63.1                     |
| Avg. Dist. to Rail [m] | 1.8                      | 0.9                      | 0.4                      | 0.4                      | 0.2                      | 0.7                      |
| Avg. Stride Freq. [Hz] | 2.4                      | 2.6                      | 2.5                      | 2.5                      | 2.5                      | 2.4                      |
| Avg. Stride Length [m] | 5.2                      | 7.0                      | 7.2                      | 7.1                      | 7.0                      | 6.9                      |

Report Created: Sat 23 March 2024 15:04 GMT+10

[] Ranking at each section and finish

No data available at this section -0----

No data available NA

Page 3/7

| Horse/Jockey Name              | Caderas           |
|--------------------------------|-------------------|
| Final Rank                     | 3                 |
| Fastest Section Time (Section) | 0:07.94 (Overall) |
| Top Speed [km/h] (Section)     | 67.3 (600m)       |
| Race State                     | Finished          |