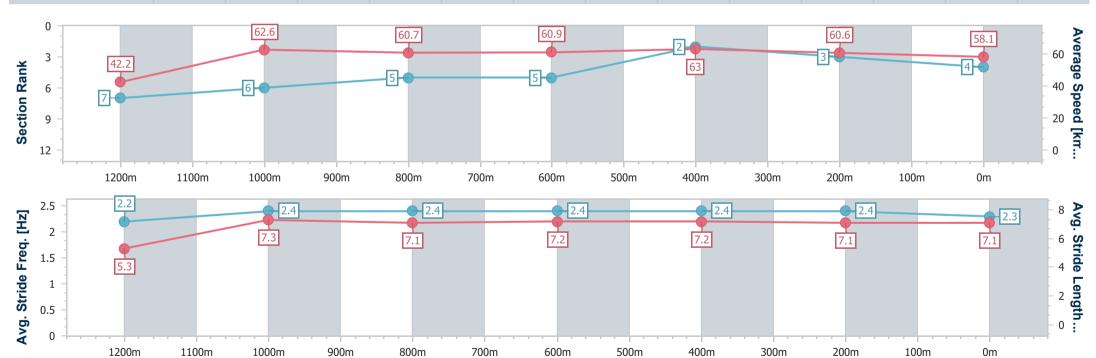

# Horse/Jockey Name Final Rank Fastest Section Time (Section) Top Speed [km/h] (Section) Race State Bankroll Babe 4 0:08.56 (Overall) 63.8 (600m) Finished

## Toowoomba QLD Professional

Race 1: GRIZZLY OFF THE GRID Class 1 Handicap - 1300m

23 March 2024 - 17:21

Track Rating: Good 4, Weather: Fine, Rail Position: +2m Entire

| Section                | Overall                  | 1200m                    | 1000m                    | 800m                     | 600m                     | 400m                     | 200m                     |
|------------------------|--------------------------|--------------------------|--------------------------|--------------------------|--------------------------|--------------------------|--------------------------|
| Section Times          | 1:20.41 [4]<br>(0:08.56) | 1:11.85 [7]<br>(0:11.54) | 1:00.31 [6]<br>(0:12.06) | 0:48.25 [5]<br>(0:12.08) | 0:36.17 [5]<br>(0:11.70) | 0:24.47 [2]<br>(0:12.09) | 0:12.38 [3]<br>(0:12.38) |
| Average Speed [km/h]   | 42.2                     | 62.6                     | 60.7                     | 60.9                     | 63.0                     | 60.6                     | 58.1                     |
| Top Speed [km/h]       | 60.4                     | 63.7                     | 63.0                     | 62.8                     | 63.8                     | 61.7                     | 59.5                     |
| Avg. Dist. to Rail [m] | 10.7                     | 5.5                      | 5.7                      | 5.0                      | 4.8                      | 4.7                      | 4.8                      |
| Avg. Stride Freq. [Hz] | 2.2                      | 2.4                      | 2.4                      | 2.4                      | 2.4                      | 2.4                      | 2.3                      |
| Avg. Stride Length [m] | 5.3                      | 7.3                      | 7.1                      | 7.2                      | 7.2                      | 7.1                      | 7.1                      |

Report Created: Sat 23 March 2024 18:25 GMT+10

[] Ranking at each section and finish

-:--- No data available at this section

NA No data available

Page 6/11