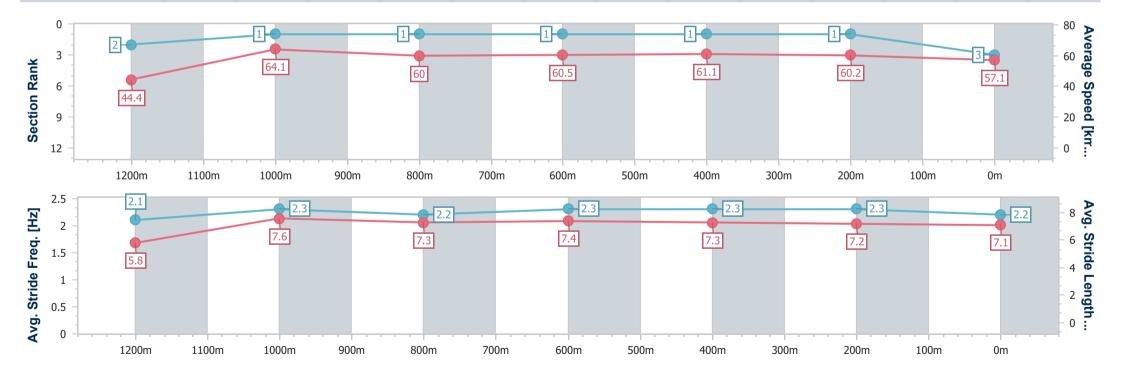

# Horse/Jockey Name Prince Of Sooview Final Rank 3 Fastest Section Time (Section) 0:08.13 (Overall) Top Speed [km/h] (Section) 66.5 (1200m) Race State Finished

## Toowoomba QLD Professional

Race 1: GRIZZLY OFF THE GRID Class 1 Handicap - 1300m

23 March 2024 - 17:21

Track Rating: Good 4, Weather: Fine, Rail Position: +2m Entire

| Section                | Overall                  | 1200m                    | 1000m                    | 800m                     | 600m                     | 400m                     | 200m                     |
|------------------------|--------------------------|--------------------------|--------------------------|--------------------------|--------------------------|--------------------------|--------------------------|
| Section Times          | 1:20.28 [3]<br>(0:08.13) | 1:12.15 [2]<br>(0:11.26) | 1:00.89 [1]<br>(0:12.21) | 0:48.68 [1]<br>(0:12.11) | 0:36.57 [1]<br>(0:11.97) | 0:24.60 [1]<br>(0:12.01) | 0:12.59 [1]<br>(0:12.59) |
| Average Speed [km/h]   | 44.4                     | 64.1                     | 60.0                     | 60.5                     | 61.1                     | 60.2                     | 57.1                     |
| Top Speed [km/h]       | 60.0                     | 66.5                     | 63.7                     | 63.5                     | 63.6                     | 61.2                     | 59.3                     |
| Avg. Dist. to Rail [m] | 11.9                     | 6.9                      | 4.5                      | 4.3                      | 3.0                      | 1.3                      | 0.3                      |
| Avg. Stride Freq. [Hz] | 2.1                      | 2.3                      | 2.2                      | 2.3                      | 2.3                      | 2.3                      | 2.2                      |
| Avg. Stride Length [m] | 5.8                      | 7.6                      | 7.3                      | 7.4                      | 7.3                      | 7.2                      | 7.1                      |

Report Created: Sat 23 March 2024 18:25 GMT+10

[] Ranking at each section and finish

-:--- No data available at this section

NA No data available

Page 5/11