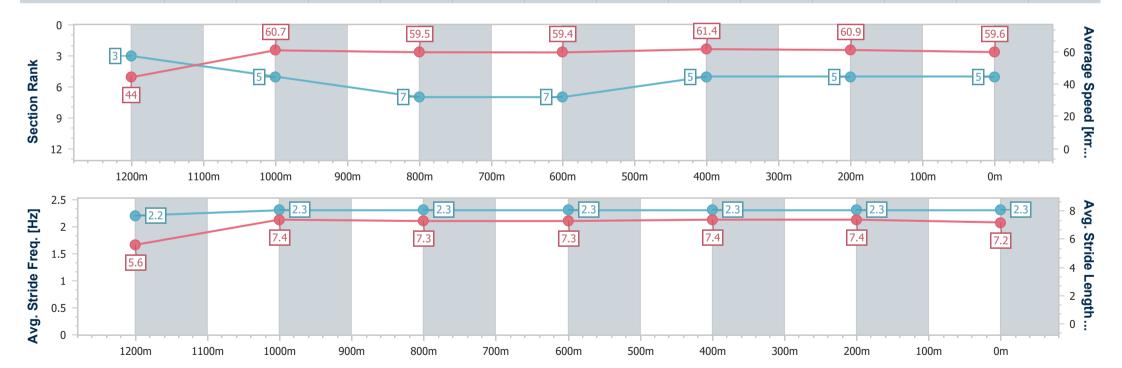

# Horse/Jockey Name Final Rank 5 Fastest Section Time (Section) Top Speed [km/h] (Section) Race State Southampton Dock 5 0:08.18 (Overall) 63.1 (1200m) Finished

## Toowoomba QLD Professional

Race 1: GRIZZLY OFF THE GRID Class 1 Handicap - 1300m

23 March 2024 - 17:21

Track Rating: Good 4, Weather: Fine, Rail Position: +2m Entire

| Section                | Overall                  | 1200m                    | 1000m                    | 800m                     | 600m                     | 400m                     | 200m                     |
|------------------------|--------------------------|--------------------------|--------------------------|--------------------------|--------------------------|--------------------------|--------------------------|
| Section Times          | 1:20.50 [5]<br>(0:08.18) | 1:12.32 [3]<br>(0:11.87) | 1:00.45 [5]<br>(0:12.20) | 0:48.25 [7]<br>(0:12.23) | 0:36.02 [7]<br>(0:11.99) | 0:24.03 [5]<br>(0:11.94) | 0:12.09 [5]<br>(0:12.09) |
| Average Speed [km/h]   | 44.0                     | 60.7                     | 59.5                     | 59.4                     | 61.4                     | 60.9                     | 59.6                     |
| Top Speed [km/h]       | 58.1                     | 63.1                     | 61.8                     | 61.2                     | 62.7                     | 62.0                     | 61.0                     |
| Avg. Dist. to Rail [m] | 3.8                      | 1.5                      | 2.5                      | 3.2                      | 4.1                      | 2.6                      | 2.9                      |
| Avg. Stride Freq. [Hz] | 2.2                      | 2.3                      | 2.3                      | 2.3                      | 2.3                      | 2.3                      | 2.3                      |
| Avg. Stride Length [m] | 5.6                      | 7.4                      | 7.3                      | 7.3                      | 7.4                      | 7.4                      | 7.2                      |

Report Created: Sat 23 March 2024 18:25 GMT+10

[] Ranking at each section and finish

-:--- No data available at this section

NA No data available

Page 7/11