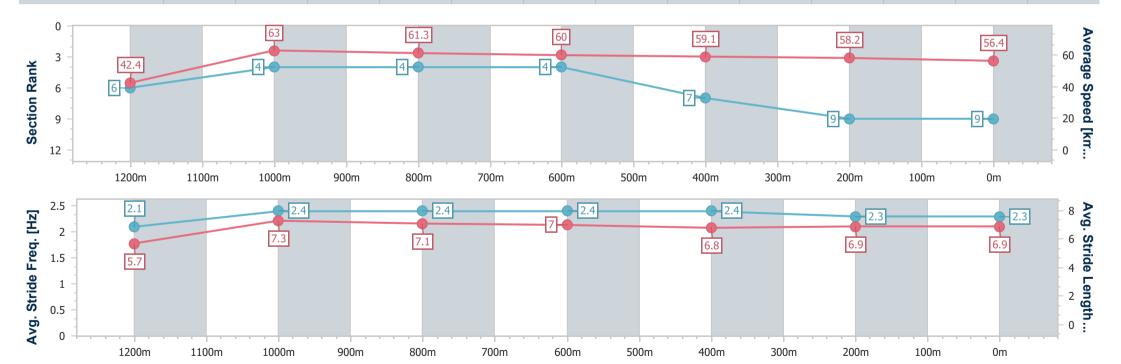

# Horse/Jockey Name Cygnet River Final Rank 9 Fastest Section Time (Section) Top Speed [km/h] (Section) Race State Cygnet River 6 64.6 (1200m) Finished

## Toowoomba QLD Professional

Race 1: GRIZZLY OFF THE GRID Class 1 Handicap - 1300m

23 March 2024 - 17:21

Track Rating: Good 4, Weather: Fine, Rail Position: +2m Entire

| Section                | Overall                  | 1200m                    | 1000m                    | 800m                     | 600m                     | 400m                     | 200m                     |
|------------------------|--------------------------|--------------------------|--------------------------|--------------------------|--------------------------|--------------------------|--------------------------|
| Section Times          | 1:21.98 [9]<br>(0:08.52) | 1:13.46 [6]<br>(0:11.46) | 1:02.00 [4]<br>(0:11.99) | 0:50.01 [4]<br>(0:12.25) | 0:37.76 [4]<br>(0:12.50) | 0:25.26 [7]<br>(0:12.50) | 0:12.76 [9]<br>(0:12.76) |
| Average Speed [km/h]   | 42.4                     | 63.0                     | 61.3                     | 60.0                     | 59.1                     | 58.2                     | 56.4                     |
| Top Speed [km/h]       | 61.0                     | 64.6                     | 63.2                     | 61.7                     | 60.8                     | 60.0                     | 57.4                     |
| Avg. Dist. to Rail [m] | 10.4                     | 6.0                      | 6.4                      | 5.7                      | 5.0                      | 3.5                      | 4.0                      |
| Avg. Stride Freq. [Hz] | 2.1                      | 2.4                      | 2.4                      | 2.4                      | 2.4                      | 2.3                      | 2.3                      |
| Avg. Stride Length [m] | 5.7                      | 7.3                      | 7.1                      | 7.0                      | 6.8                      | 6.9                      | 6.9                      |