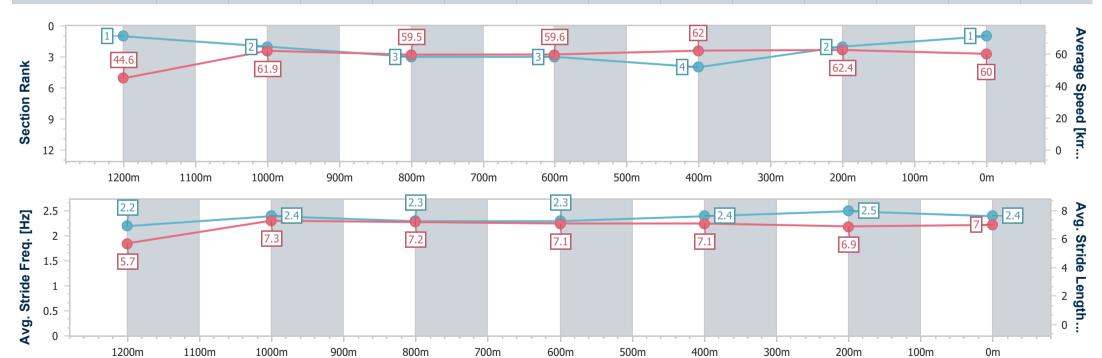

# Horse/Jockey Name Final Rank Fastest Section Time (Section) Top Speed [km/h] (Section) Race State Take A Picture 0:08.09 (Overall) 63.9 (1200m) Finished

## Toowoomba QLD Professional

Race 1: GRIZZLY OFF THE GRID Class 1 Handicap - 1300m

23 March 2024 - 17:21

Track Rating: Good 4, Weather: Fine, Rail Position: +2m Entire

| Section                | Overall                  | 1200m                    | 1000m                    | 800m                     | 600m                     | 400m                     | 200m                     |
|------------------------|--------------------------|--------------------------|--------------------------|--------------------------|--------------------------|--------------------------|--------------------------|
| Section Times          | 1:19.70 [1]<br>(0:08.09) | 1:11.61 [1]<br>(0:11.65) | 0:59.96 [2]<br>(0:12.19) | 0:47.77 [3]<br>(0:12.26) | 0:35.51 [3]<br>(0:11.84) | 0:23.67 [4]<br>(0:11.70) | 0:11.97 [2]<br>(0:11.97) |
| Average Speed [km/h]   | 44.6                     | 61.9                     | 59.5                     | 59.6                     | 62.0                     | 62.4                     | 60.0                     |
| Top Speed [km/h]       | 59.7                     | 63.9                     | 62.3                     | 61.5                     | 62.7                     | 63.8                     | 63.1                     |
| Avg. Dist. to Rail [m] | 6.2                      | 2.6                      | 2.2                      | 4.0                      | 3.7                      | 3.8                      | 4.1                      |
| Avg. Stride Freq. [Hz] | 2.2                      | 2.4                      | 2.3                      | 2.3                      | 2.4                      | 2.5                      | 2.4                      |
| Avg. Stride Length [m] | 5.7                      | 7.3                      | 7.2                      | 7.1                      | 7.1                      | 6.9                      | 7.0                      |

Report Created: Sat 23 March 2024 18:25 GMT+10

[] Ranking at each section and finish

-:--- No data available at this section

NA No data available

Page 3/11