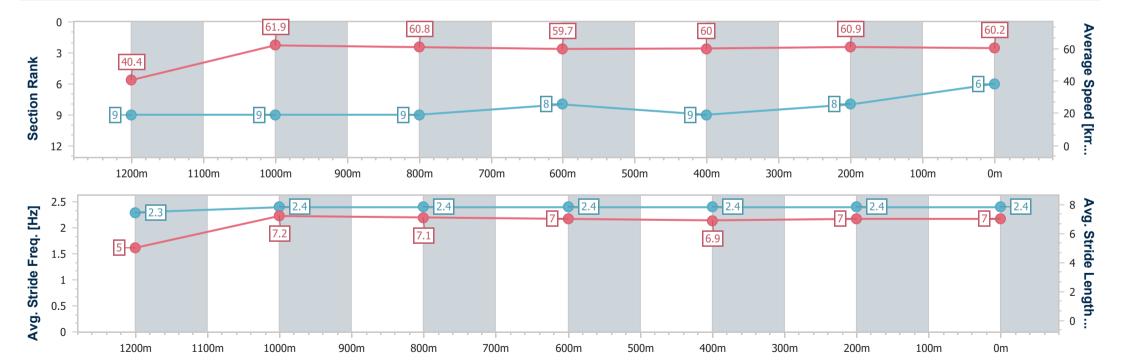

# Horse/Jockey Name Mikki Eight Final Rank 6 Fastest Section Time (Section) 0:08.89 (Overall) Top Speed [km/h] (Section) 62.8 (1200m) Race State Finished

## Toowoomba QLD Professional

Race 1: GRIZZLY OFF THE GRID Class 1 Handicap - 1300m

23 March 2024 - 17:21

Track Rating: Good 4, Weather: Fine, Rail Position: +2m Entire

| Section                | Overall                  | 1200m                    | 1000m                    | 800m                     | 600m                     | 400m                     | 200m                     |
|------------------------|--------------------------|--------------------------|--------------------------|--------------------------|--------------------------|--------------------------|--------------------------|
| Section Times          | 1:20.89 [6]<br>(0:08.89) | 1:12.00 [9]<br>(0:11.65) | 1:00.35 [9]<br>(0:11.98) | 0:48.37 [9]<br>(0:12.13) | 0:36.24 [8]<br>(0:12.29) | 0:23.95 [9]<br>(0:11.99) | 0:11.96 [8]<br>(0:11.96) |
| Average Speed [km/h]   | 40.4                     | 61.9                     | 60.8                     | 59.7                     | 60.0                     | 60.9                     | 60.2                     |
| Top Speed [km/h]       | 61.2                     | 62.8                     | 62.0                     | 61.6                     | 62.0                     | 61.6                     | 61.1                     |
| Avg. Dist. to Rail [m] | 6.8                      | 2.9                      | 2.5                      | 3.2                      | 4.8                      | 4.2                      | 3.9                      |
| Avg. Stride Freq. [Hz] | 2.3                      | 2.4                      | 2.4                      | 2.4                      | 2.4                      | 2.4                      | 2.4                      |
| Avg. Stride Length [m] | 5.0                      | 7.2                      | 7.1                      | 7.0                      | 6.9                      | 7.0                      | 7.0                      |

Report Created: Sat 23 March 2024 18:25 GMT+10

[] Ranking at each section and finish

-:--- No data available at this section

NA No data available

Page 8/11