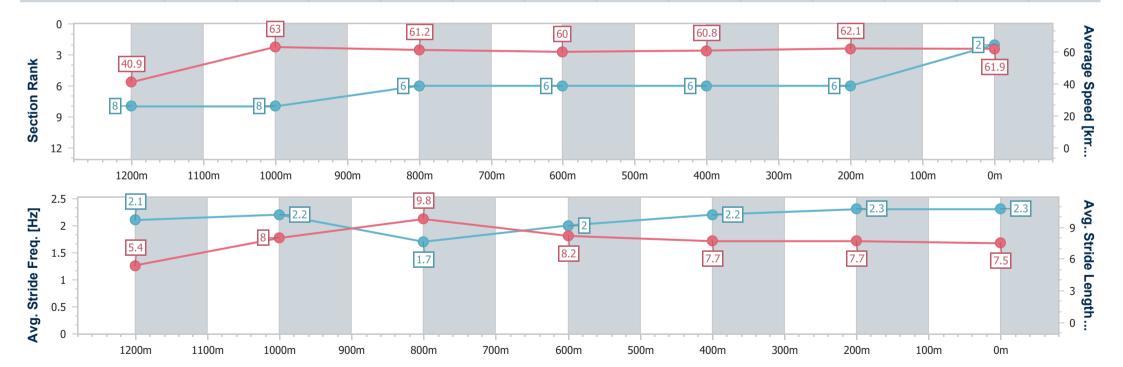

# Horse/Jockey Name Final Rank 2 Fastest Section Time (Section) Top Speed [km/h] (Section) Race State Tokyo Bandit 2 6:08.78 (Overall) 63.9 (1200m) Finished

## Toowoomba QLD Professional

Race 1: GRIZZLY OFF THE GRID Class 1 Handicap - 1300m

23 March 2024 - 17:21

Track Rating: Good 4, Weather: Fine, Rail Position: +2m Entire

| Section                | Overall                  | 1200m                    | 1000m                    | 800m                     | 600m                     | 400m                     | 200m                     |
|------------------------|--------------------------|--------------------------|--------------------------|--------------------------|--------------------------|--------------------------|--------------------------|
| Section Times          | 1:20.09 [2]<br>(0:08.78) | 1:11.31 [8]<br>(0:11.48) | 0:59.83 [8]<br>(0:11.96) | 0:47.87 [6]<br>(0:12.26) | 0:35.61 [6]<br>(0:12.20) | 0:23.41 [6]<br>(0:11.78) | 0:11.63 [6]<br>(0:11.63) |
| Average Speed [km/h]   | 40.9                     | 63.0                     | 61.2                     | 60.0                     | 60.8                     | 62.1                     | 61.9                     |
| Top Speed [km/h]       | 62.5                     | 63.9                     | 63.2                     | 62.5                     | 62.0                     | 63.2                     | 63.2                     |
| Avg. Dist. to Rail [m] | 11.3                     | 6.1                      | 5.5                      | 5.3                      | 5.8                      | 5.1                      | 5.0                      |
| Avg. Stride Freq. [Hz] | 2.1                      | 2.2                      | 1.7                      | 2.0                      | 2.2                      | 2.3                      | 2.3                      |
| Avg. Stride Length [m] | 5.4                      | 8.0                      | 9.8                      | 8.2                      | 7.7                      | 7.7                      | 7.5                      |

Report Created: Sat 23 March 2024 18:25 GMT+10

[] Ranking at each section and finish

-:--- No data available at this section

NA No data available

Page 4/11