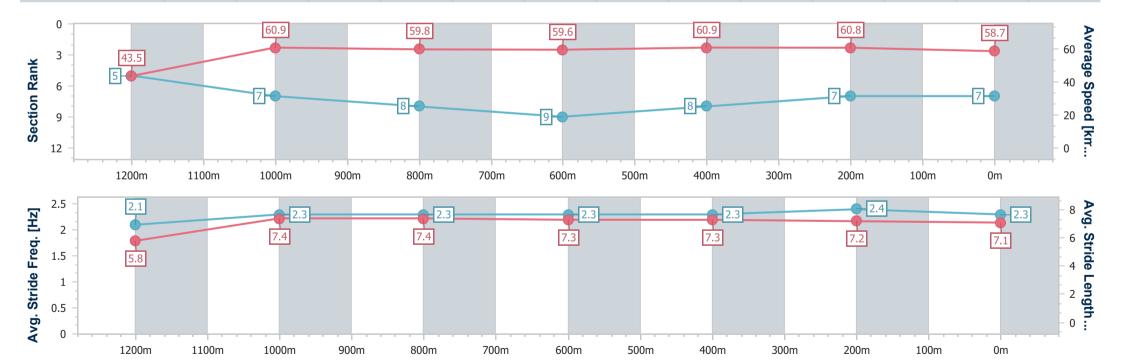

# Horse/Jockey Name Distant Secret Final Rank 7 Fastest Section Time (Section) Top Speed [km/h] (Section) Race State Distant Secret 6 62.4 (600m) Finished

## Toowoomba QLD Professional

Race 1: GRIZZLY OFF THE GRID Class 1 Handicap - 1300m

23 March 2024 - 17:21

Track Rating: Good 4, Weather: Fine, Rail Position: +2m Entire

| Section                | Overall                  | 1200m                    | 1000m                    | 800m                     | 600m                     | 400m                     | 200m                     |
|------------------------|--------------------------|--------------------------|--------------------------|--------------------------|--------------------------|--------------------------|--------------------------|
| Section Times          | 1:20.94 [7]<br>(0:08.26) | 1:12.68 [5]<br>(0:11.89) | 1:00.79 [7]<br>(0:12.24) | 0:48.55 [8]<br>(0:12.30) | 0:36.25 [9]<br>(0:12.03) | 0:24.22 [8]<br>(0:11.95) | 0:12.27 [7]<br>(0:12.27) |
| Average Speed [km/h]   | 43.5                     | 60.9                     | 59.8                     | 59.6                     | 60.9                     | 60.8                     | 58.7                     |
| Top Speed [km/h]       | 57.7                     | 62.1                     | 62.0                     | 61.8                     | 62.4                     | 61.6                     | 59.7                     |
| Avg. Dist. to Rail [m] | 7.5                      | 4.8                      | 4.8                      | 4.9                      | 3.8                      | 3.2                      | 6.7                      |
| Avg. Stride Freq. [Hz] | 2.1                      | 2.3                      | 2.3                      | 2.3                      | 2.3                      | 2.4                      | 2.3                      |
| Avg. Stride Length [m] | 5.8                      | 7.4                      | 7.4                      | 7.3                      | 7.3                      | 7.2                      | 7.1                      |

Report Created: Sat 23 March 2024 18:25 GMT+10

[] Ranking at each section and finish

-:--- No data available at this section

NA No data available