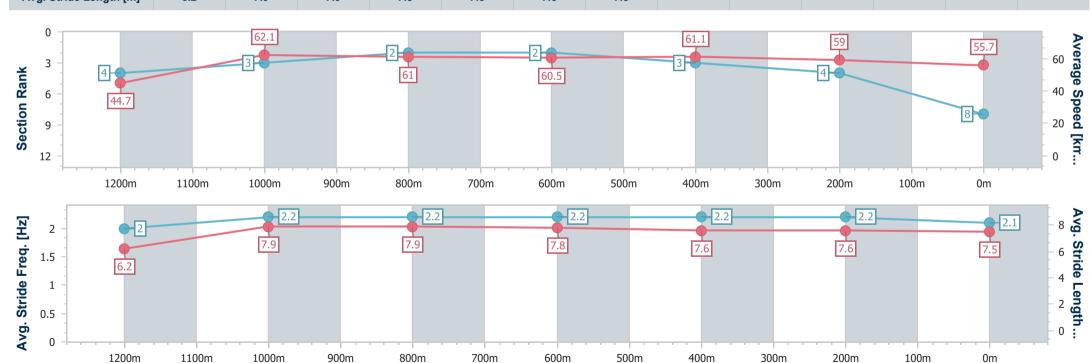

# Horse/Jockey Name Electric Final Rank 8 Fastest Section Time (Section) 0:08.20 (Overall) Top Speed [km/h] (Section) 63.3 (1000m) Race State Finished

## Toowoomba QLD Professional

Race 1: GRIZZLY OFF THE GRID Class 1 Handicap - 1300m

23 March 2024 - 17:21

Track Rating: Good 4, Weather: Fine, Rail Position: +2m Entire

| Section                | Overall                  | 1200m                    | 1000m                    | 800m                     | 600m                     | 400m                     | 200m                     |
|------------------------|--------------------------|--------------------------|--------------------------|--------------------------|--------------------------|--------------------------|--------------------------|
| Section Times          | 1:21.19 [8]<br>(0:08.20) | 1:12.99 [4]<br>(0:11.61) | 1:01.38 [3]<br>(0:12.01) | 0:49.37 [2]<br>(0:12.11) | 0:37.26 [2]<br>(0:12.07) | 0:25.19 [3]<br>(0:12.40) | 0:12.79 [4]<br>(0:12.79) |
| Average Speed [km/h]   | 44.7                     | 62.1                     | 61.0                     | 60.5                     | 61.1                     | 59.0                     | 55.7                     |
| Top Speed [km/h]       | 44.9                     | 63.0                     | 63.3                     | 61.5                     | 62.3                     | 61.6                     | 59.3                     |
| Avg. Dist. to Rail [m] | 4.5                      | 2.6                      | 4.1                      | 4.1                      | 4.5                      | 3.7                      | 4.0                      |
| Avg. Stride Freq. [Hz] | 2.0                      | 2.2                      | 2.2                      | 2.2                      | 2.2                      | 2.2                      | 2.1                      |
| Avg. Stride Length [m] | 6.2                      | 7.9                      | 7.9                      | 7.8                      | 7.6                      | 7.6                      | 7.5                      |

Report Created: Sat 23 March 2024 18:25 GMT+10

[] Ranking at each section and finish

-:--- No data available at this section

NA No data available