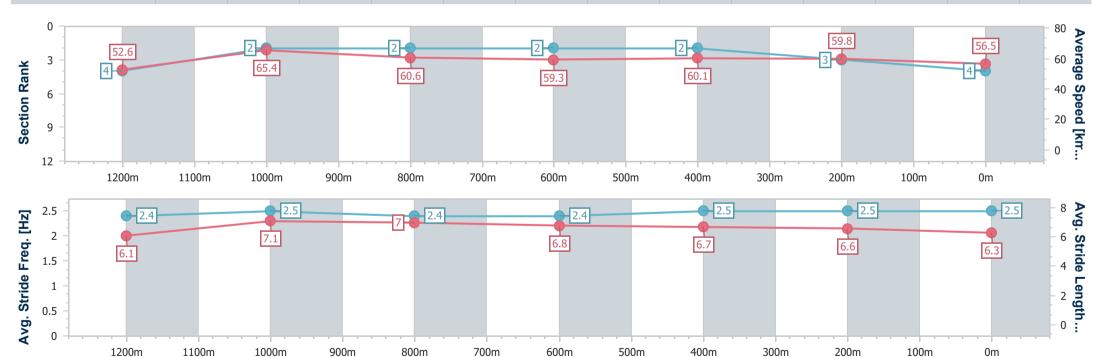

Race 1: Coastal Style Constructions Maiden Plate - 1400m

24 March 2024 - 12:45

Track Rating: Synthetic, Weather: Overcast, Rail Position: True

| Section                | Overall                  | 1200m                    | 1000m                    | 800m                     | 600m                     | 400m                     | 200m                     |
|------------------------|--------------------------|--------------------------|--------------------------|--------------------------|--------------------------|--------------------------|--------------------------|
| Section Times          | 1:25.79 [4]<br>(0:13.70) | 1:12.09 [4]<br>(0:11.07) | 1:01.02 [2]<br>(0:11.84) | 0:49.18 [2]<br>(0:12.39) | 0:36.79 [2]<br>(0:12.03) | 0:24.76 [2]<br>(0:12.05) | 0:12.71 [3]<br>(0:12.71) |
| Average Speed [km/h]   | 52.6                     | 65.4                     | 60.6                     | 59.3                     | 60.1                     | 59.8                     | 56.5                     |
| Top Speed [km/h]       | 67.0                     | 66.9                     | 63.8                     | 60.4                     | 61.4                     | 61.3                     | 58.6                     |
| Avg. Dist. to Rail [m] | 4.6                      | 2.0                      | 1.5                      | 1.9                      | 0.5                      | 0.4                      | 0.2                      |
| Avg. Stride Freq. [Hz] | 2.4                      | 2.5                      | 2.4                      | 2.4                      | 2.5                      | 2.5                      | 2.5                      |
| Avg. Stride Length [m] | 6.1                      | 7.1                      | 7.0                      | 6.8                      | 6.7                      | 6.6                      | 6.3                      |