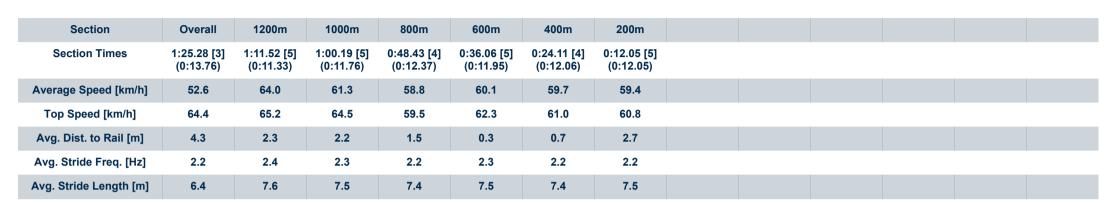

Race 1: Coastal Style Constructions Maiden Plate - 1400m

24 March 2024 - 12:45

Track Rating: Synthetic, Weather: Overcast, Rail Position: True

| Section                | Overall                  | 1200m                    | 1000m                    | 800m                     | 600m                     | 400m                     | 200m                     |
|------------------------|--------------------------|--------------------------|--------------------------|--------------------------|--------------------------|--------------------------|--------------------------|
| Section Times          | 1:24.79 [1]<br>(0:13.61) | 1:11.18 [2]<br>(0:11.43) | 0:59.75 [4]<br>(0:11.75) | 0:48.00 [3]<br>(0:12.33) | 0:35.67 [3]<br>(0:12.00) | 0:23.67 [3]<br>(0:11.72) | 0:11.95 [1]<br>(0:11.95) |
| Average Speed [km/h]   | 53.2                     | 64.0                     | 61.4                     | 59.2                     | 60.3                     | 61.4                     | 60.0                     |
| Top Speed [km/h]       | 67.0                     | 66.9                     | 63.7                     | 60.0                     | 61.5                     | 61.8                     | 61.2                     |
| Avg. Dist. to Rail [m] | 5.8                      | 5.0                      | 3.9                      | 2.4                      | 0.7                      | 0.9                      | 2.8                      |
| Avg. Stride Freq. [Hz] | 2.3                      | 2.3                      | 2.3                      | 2.2                      | 2.3                      | 2.3                      | 2.3                      |
| Avg. Stride Length [m] | 6.5                      | 7.6                      | 7.6                      | 7.4                      | 7.3                      | 7.5                      | 7.2                      |