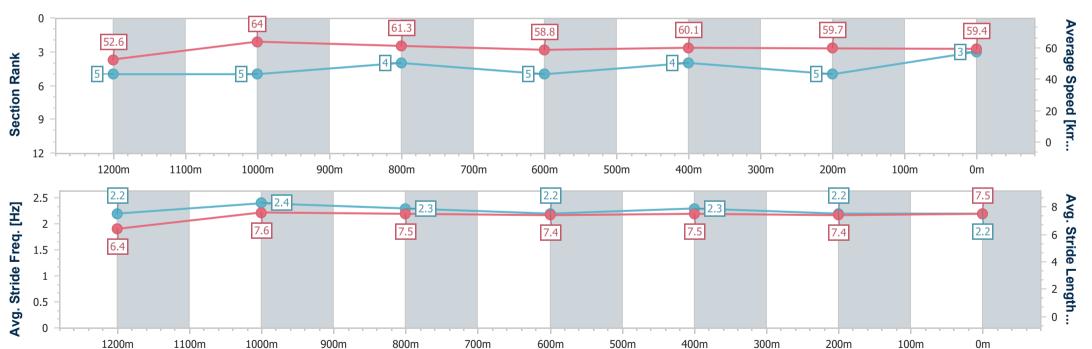

Race 1: Coastal Style Constructions Maiden Plate - 1400m

24 March 2024 - 12:45

Track Rating: Synthetic, Weather: Overcast, Rail Position: True

| Section                | Overall                  | 1200m                    | 1000m                    | 800m                     | 600m                     | 400m                     | 200m                     |
|------------------------|--------------------------|--------------------------|--------------------------|--------------------------|--------------------------|--------------------------|--------------------------|
| Section Times          | 1:24.79 [1]<br>(0:13.61) | 1:11.18 [2]<br>(0:11.43) | 0:59.75 [4]<br>(0:11.75) | 0:48.00 [3]<br>(0:12.33) | 0:35.67 [3]<br>(0:12.00) | 0:23.67 [3]<br>(0:11.72) | 0:11.95 [1]<br>(0:11.95) |
| Average Speed [km/h]   | 53.2                     | 64.0                     | 61.4                     | 59.2                     | 60.3                     | 61.4                     | 60.0                     |
| Top Speed [km/h]       | 67.0                     | 66.9                     | 63.7                     | 60.0                     | 61.5                     | 61.8                     | 61.2                     |
| Avg. Dist. to Rail [m] | 5.8                      | 5.0                      | 3.9                      | 2.4                      | 0.7                      | 0.9                      | 2.8                      |
| Avg. Stride Freq. [Hz] | 2.3                      | 2.3                      | 2.3                      | 2.2                      | 2.3                      | 2.3                      | 2.3                      |
| Avg. Stride Length [m] | 6.5                      | 7.6                      | 7.6                      | 7.4                      | 7.3                      | 7.5                      | 7.2                      |