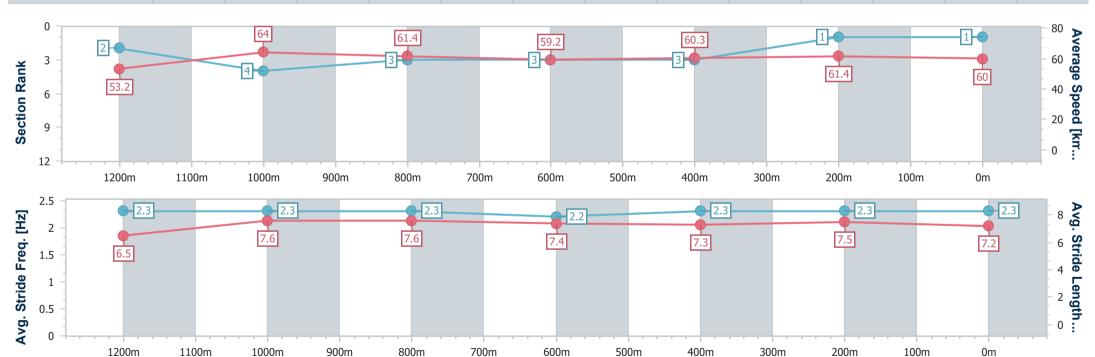

Race 1: Coastal Style Constructions Maiden Plate - 1400m

24 March 2024 - 12:45

Track Rating: Synthetic, Weather: Overcast, Rail Position: True

| Section                | Overall                  | 1200m                    | 1000m                    | 800m                     | 600m                     | 400m                     | 200m                     |
|------------------------|--------------------------|--------------------------|--------------------------|--------------------------|--------------------------|--------------------------|--------------------------|
| Section Times          | 1:24.79 [1]<br>(0:13.61) | 1:11.18 [2]<br>(0:11.43) | 0:59.75 [4]<br>(0:11.75) | 0:48.00 [3]<br>(0:12.33) | 0:35.67 [3]<br>(0:12.00) | 0:23.67 [3]<br>(0:11.72) | 0:11.95 [1]<br>(0:11.95) |
| Average Speed [km/h]   | 53.2                     | 64.0                     | 61.4                     | 59.2                     | 60.3                     | 61.4                     | 60.0                     |
| Top Speed [km/h]       | 67.0                     | 66.9                     | 63.7                     | 60.0                     | 61.5                     | 61.8                     | 61.2                     |
| Avg. Dist. to Rail [m] | 5.8                      | 5.0                      | 3.9                      | 2.4                      | 0.7                      | 0.9                      | 2.8                      |
| Avg. Stride Freq. [Hz] | 2.3                      | 2.3                      | 2.3                      | 2.2                      | 2.3                      | 2.3                      | 2.3                      |
| Avg. Stride Length [m] | 6.5                      | 7.6                      | 7.6                      | 7.4                      | 7.3                      | 7.5                      | 7.2                      |