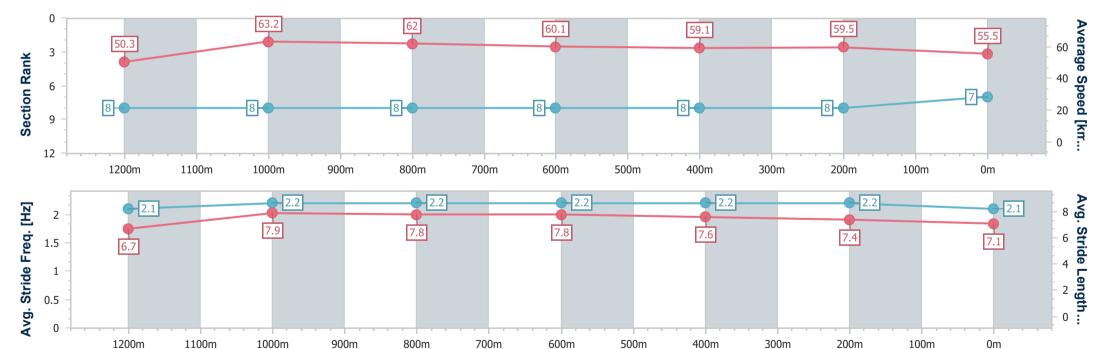

Race 1: Coastal Style Constructions Maiden Plate - 1400m

24 March 2024 - 12:45

Track Rating: Synthetic, Weather: Overcast, Rail Position: True

| Section                | Overall                  | 1200m                    | 1000m                    | 800m                     | 600m                     | 400m                     | 200m                     |
|------------------------|--------------------------|--------------------------|--------------------------|--------------------------|--------------------------|--------------------------|--------------------------|
| Section Times          | 1:24.79 [1]<br>(0:13.61) | 1:11.18 [2]<br>(0:11.43) | 0:59.75 [4]<br>(0:11.75) | 0:48.00 [3]<br>(0:12.33) | 0:35.67 [3]<br>(0:12.00) | 0:23.67 [3]<br>(0:11.72) | 0:11.95 [1]<br>(0:11.95) |
| Average Speed [km/h]   | 53.2                     | 64.0                     | 61.4                     | 59.2                     | 60.3                     | 61.4                     | 60.0                     |
| Top Speed [km/h]       | 67.0                     | 66.9                     | 63.7                     | 60.0                     | 61.5                     | 61.8                     | 61.2                     |
| Avg. Dist. to Rail [m] | 5.8                      | 5.0                      | 3.9                      | 2.4                      | 0.7                      | 0.9                      | 2.8                      |
| Avg. Stride Freq. [Hz] | 2.3                      | 2.3                      | 2.3                      | 2.2                      | 2.3                      | 2.3                      | 2.3                      |
| Avg. Stride Length [m] | 6.5                      | 7.6                      | 7.6                      | 7.4                      | 7.3                      | 7.5                      | 7.2                      |