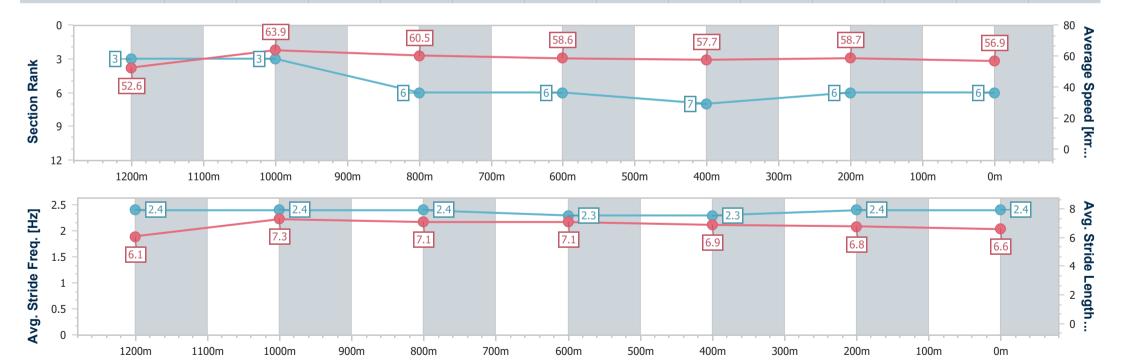

## Sunshine Coast Poly Track QLD Professional

Race 1: Coastal Style Constructions Maiden Plate - 1400m

24 March 2024 - 12:45

Track Rating: Synthetic, Weather: Overcast, Rail Position: True

| Section                | Overall                  | 1200m                    | 1000m                    | 800m                     | 600m                     | 400m                     | 200m                     |
|------------------------|--------------------------|--------------------------|--------------------------|--------------------------|--------------------------|--------------------------|--------------------------|
| Section Times          | 1:26.63 [6]<br>(0:13.69) | 1:12.94 [3]<br>(0:11.32) | 1:01.62 [3]<br>(0:11.95) | 0:49.67 [6]<br>(0:12.32) | 0:37.35 [6]<br>(0:12.50) | 0:24.85 [7]<br>(0:12.25) | 0:12.60 [6]<br>(0:12.60) |
| Average Speed [km/h]   | 52.6                     | 63.9                     | 60.5                     | 58.6                     | 57.7                     | 58.7                     | 56.9                     |
| Top Speed [km/h]       | 66.2                     | 65.4                     | 62.0                     | 59.3                     | 59.1                     | 59.8                     | 58.7                     |
| Avg. Dist. to Rail [m] | 2.9                      | 1.2                      | 1.1                      | 0.5                      | 0.5                      | 1.3                      | 3.0                      |
| Avg. Stride Freq. [Hz] | 2.4                      | 2.4                      | 2.4                      | 2.3                      | 2.3                      | 2.4                      | 2.4                      |
| Avg. Stride Length [m] | 6.1                      | 7.3                      | 7.1                      | 7.1                      | 6.9                      | 6.8                      | 6.6                      |