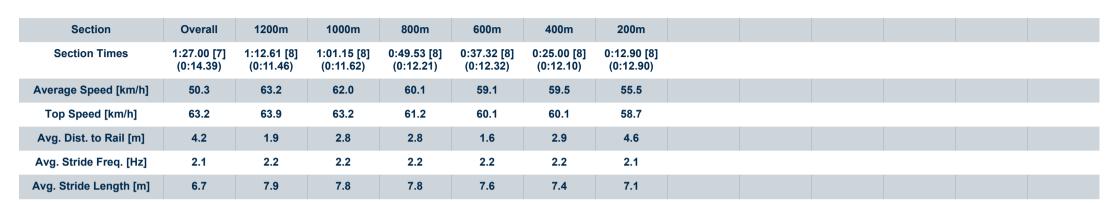

| Section Field |     |                   |         |                     |                    | 200m<br>0:11.95<br>(0:11.95) |         |  | Last 600m<br>0:35.95 |                           |
|---------------|-----|-------------------|---------|---------------------|--------------------|------------------------------|---------|--|----------------------|---------------------------|
| Rank          | TAB | Horse/Jockey      | Barrier | Top Speed<br>[km/h] | Fastest<br>Section |                              | Margin  |  |                      | Distance<br>Travelled [m] |
| 1             | 5   | TEMPER THE STORM  | 5       | 67.0                | 0:11.43            | 0:11.95 [1]                  | 1:24.79 |  | 0:35.67              |                           |
|               |     | Cody Collis       |         | Overall             | 1200m              | (0:11.95)                    |         |  |                      |                           |
| 2             | 11  | FORBIDDEN APPLE   | 11      | 66.6                | 0:11.05            | 0:11.88 [2]                  | 0.1L    |  | 0:35.49              | +0                        |
|               |     | Robbie Dolan      |         | 1200m               | 1200m              | (0:11.88)                    |         |  |                      |                           |
| 3             | 3   | CHERBOURG         | 3       | 65.2                | 0:11.33            | 0:12.05 [5]                  | 2.9L    |  | 0:36.06              | -5                        |
|               |     | Jim Byrne         |         | 1200m               | 1200m              | (0:12.05)                    |         |  |                      |                           |
| 4             | 8   | LITTLE CHARMER    | 8       | 67.0                | 0:11.07            | 0:12.71 [3]                  | 5.7L    |  | 0:36.79              | -3                        |
|               |     | Cejay Graham      |         | Overall             | 1200m              | (0:12.71)                    |         |  |                      |                           |
| 5             | 6   | THE MERCHANT      | 6       | 65.9                | 0:11.25            | 0:13.10 [4]                  | 8L      |  | 0:37.38              | -6                        |
|               |     | Minonette Kennedy |         | Overall             | 1200m              | (0:13.10)                    |         |  |                      |                           |
| 6             | 10  | CALL ME CRAZY     | 10      | 66.2                | 0:11.32            | 0:12.60 [6]                  | 10.3L   |  | 0:37.35              | -7                        |
|               |     | Samantha Collett  |         | Overall             | 1200m              | (0:12.60)                    |         |  |                      |                           |
| 7             | 1   | LICENCE TO THRILL | 1       | 63.9                | 0:11.46            | 0:12.90 [8]                  | 12.3L   |  | 0:37.32              | -1                        |
|               |     | Nozi Tomizawa     |         | 1200m               | 1200m              | (0:12.90)                    |         |  |                      |                           |
| 8             | 4   | STPETERSCATHEDRAL | 4       | 67.1                | 0:11.10            | 0:13.57 [7]                  | 16.1L   |  | 0:38.45              | +4                        |

Race 1: Coastal Style Constructions Maiden Plate - 1400m

24 March 2024 - 12:45

Track Rating: Synthetic, Weather: Overcast, Rail Position: True

| Section                | Overall                  | 1200m                    | 1000m                    | 800m                     | 600m                     | 400m                     | 200m                     |
|------------------------|--------------------------|--------------------------|--------------------------|--------------------------|--------------------------|--------------------------|--------------------------|
| Section Times          | 1:24.79 [1]<br>(0:13.61) | 1:11.18 [2]<br>(0:11.43) | 0:59.75 [4]<br>(0:11.75) | 0:48.00 [3]<br>(0:12.33) | 0:35.67 [3]<br>(0:12.00) | 0:23.67 [3]<br>(0:11.72) | 0:11.95 [1]<br>(0:11.95) |
| Average Speed [km/h]   | 53.2                     | 64.0                     | 61.4                     | 59.2                     | 60.3                     | 61.4                     | 60.0                     |
| Top Speed [km/h]       | 67.0                     | 66.9                     | 63.7                     | 60.0                     | 61.5                     | 61.8                     | 61.2                     |
| Avg. Dist. to Rail [m] | 5.8                      | 5.0                      | 3.9                      | 2.4                      | 0.7                      | 0.9                      | 2.8                      |
| Avg. Stride Freq. [Hz] | 2.3                      | 2.3                      | 2.3                      | 2.2                      | 2.3                      | 2.3                      | 2.3                      |
| Avg. Stride Length [m] | 6.5                      | 7.6                      | 7.6                      | 7.4                      | 7.3                      | 7.5                      | 7.2                      |