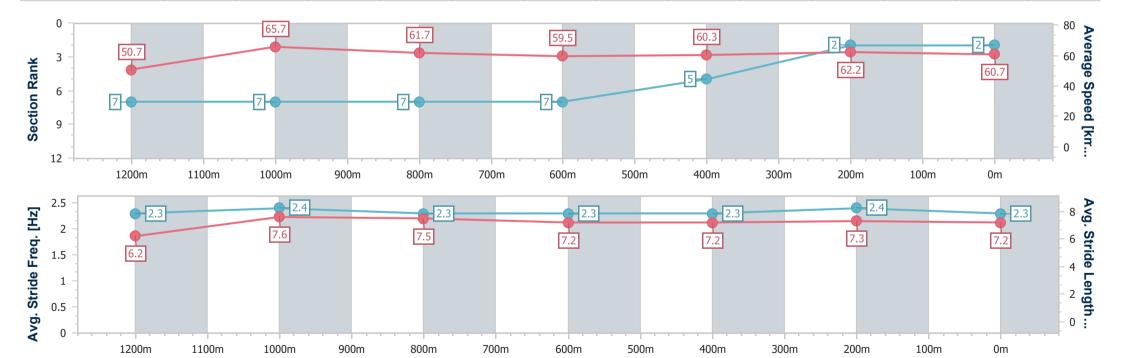

Race 1: Coastal Style Constructions Maiden Plate - 1400m

24 March 2024 - 12:45

Track Rating: Synthetic, Weather: Overcast, Rail Position: True

| Section                | Overall                  | 1200m                    | 1000m                    | 800m                     | 600m                     | 400m                     | 200m                     |
|------------------------|--------------------------|--------------------------|--------------------------|--------------------------|--------------------------|--------------------------|--------------------------|
| Section Times          | 1:24.79 [2]<br>(0:14.29) | 1:10.50 [7]<br>(0:11.05) | 0:59.45 [7]<br>(0:11.69) | 0:47.76 [7]<br>(0:12.27) | 0:35.49 [7]<br>(0:12.02) | 0:23.47 [5]<br>(0:11.59) | 0:11.88 [2]<br>(0:11.88) |
| Average Speed [km/h]   | 50.7                     | 65.7                     | 61.7                     | 59.5                     | 60.3                     | 62.2                     | 60.7                     |
| Top Speed [km/h]       | 66.3                     | 66.6                     | 63.1                     | 60.1                     | 61.6                     | 62.8                     | 61.5                     |
| Avg. Dist. to Rail [m] | 7.6                      | 3.5                      | 3.9                      | 2.2                      | 1.2                      | 1.7                      | 4.1                      |
| Avg. Stride Freq. [Hz] | 2.3                      | 2.4                      | 2.3                      | 2.3                      | 2.3                      | 2.4                      | 2.3                      |
| Avg. Stride Length [m] | 6.2                      | 7.6                      | 7.5                      | 7.2                      | 7.2                      | 7.3                      | 7.2                      |