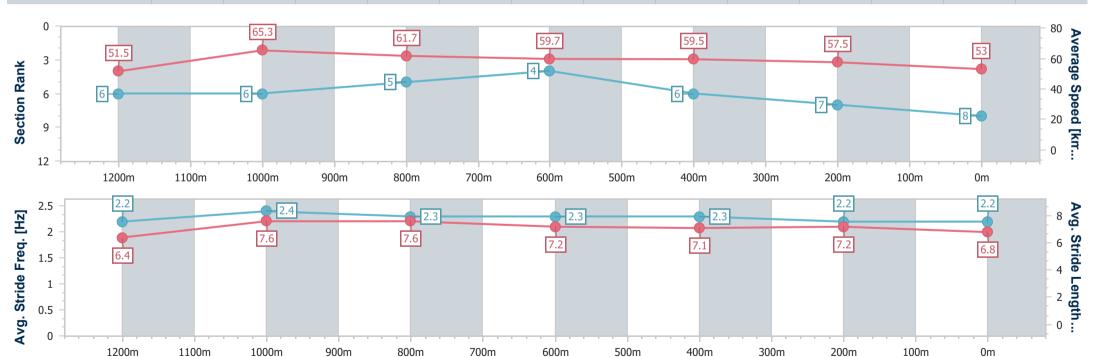

## Sunshine Coast Poly Track QLD Professional

Race 1: Coastal Style Constructions Maiden Plate - 1400m

24 March 2024 - 12:45

Track Rating: Synthetic, Weather: Overcast, Rail Position: True

| Section                | Overall                  | 1200m                    | 1000m                    | 800m                     | 600m                     | 400m                     | 200m                     |
|------------------------|--------------------------|--------------------------|--------------------------|--------------------------|--------------------------|--------------------------|--------------------------|
| Section Times          | 1:27.66 [8]<br>(0:14.06) | 1:13.60 [6]<br>(0:11.10) | 1:02.50 [6]<br>(0:11.70) | 0:50.80 [5]<br>(0:12.35) | 0:38.45 [4]<br>(0:12.34) | 0:26.11 [6]<br>(0:12.54) | 0:13.57 [7]<br>(0:13.57) |
| Average Speed [km/h]   | 51.5                     | 65.3                     | 61.7                     | 59.7                     | 59.5                     | 57.5                     | 53.0                     |
| Top Speed [km/h]       | 65.3                     | 67.1                     | 63.8                     | 60.7                     | 60.3                     | 58.6                     | 56.2                     |
| Avg. Dist. to Rail [m] | 7.1                      | 3.5                      | 4.6                      | 3.9                      | 2.9                      | 3.1                      | 4.6                      |
| Avg. Stride Freq. [Hz] | 2.2                      | 2.4                      | 2.3                      | 2.3                      | 2.3                      | 2.2                      | 2.2                      |
| Avg. Stride Length [m] | 6.4                      | 7.6                      | 7.6                      | 7.2                      | 7.1                      | 7.2                      | 6.8                      |