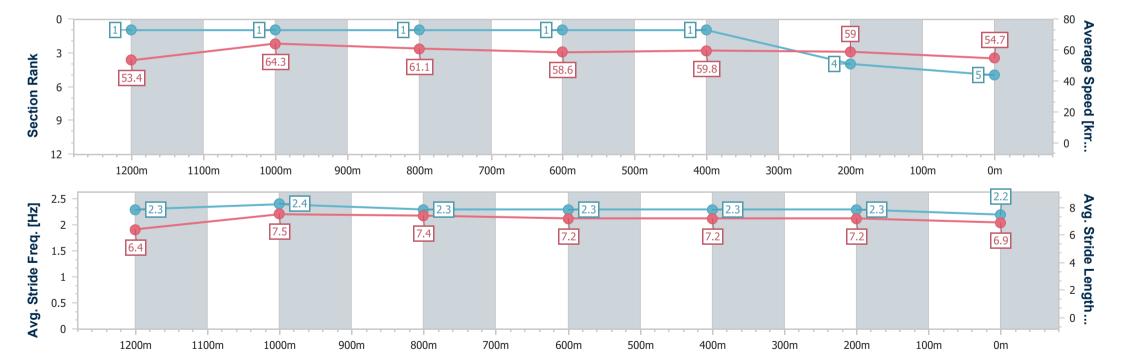

Race 1: Coastal Style Constructions Maiden Plate - 1400m

24 March 2024 - 12:45

Track Rating: Synthetic, Weather: Overcast, Rail Position: True

| Section                | Overall                  | 1200m                    | 1000m                    | 800m                     | 600m                     | 400m                     | 200m                     |
|------------------------|--------------------------|--------------------------|--------------------------|--------------------------|--------------------------|--------------------------|--------------------------|
| Section Times          | 1:26.22 [5]<br>(0:13.48) | 1:12.74 [1]<br>(0:11.25) | 1:01.49 [1]<br>(0:11.81) | 0:49.68 [1]<br>(0:12.30) | 0:37.38 [1]<br>(0:12.06) | 0:25.32 [1]<br>(0:12.22) | 0:13.10 [4]<br>(0:13.10) |
| Average Speed [km/h]   | 53.4                     | 64.3                     | 61.1                     | 58.6                     | 59.8                     | 59.0                     | 54.7                     |
| Top Speed [km/h]       | 65.9                     | 65.5                     | 63.5                     | 59.3                     | 61.0                     | 60.2                     | 57.2                     |
| Avg. Dist. to Rail [m] | 1.7                      | 1.5                      | 1.6                      | 1.0                      | 0.2                      | 0.3                      | 0.3                      |
| Avg. Stride Freq. [Hz] | 2.3                      | 2.4                      | 2.3                      | 2.3                      | 2.3                      | 2.3                      | 2.2                      |
| Avg. Stride Length [m] | 6.4                      | 7.5                      | 7.4                      | 7.2                      | 7.2                      | 7.2                      | 6.9                      |