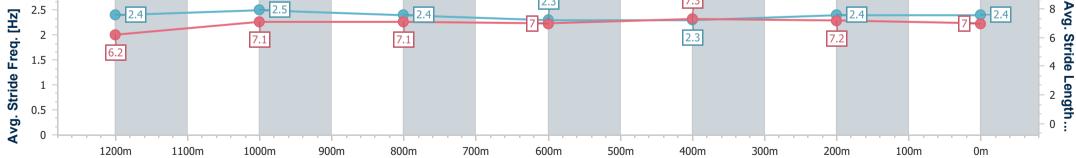

Race 2: Double R Thoroughbreds BM65 Handicap - 1400m 24 March 2024 - 13:20

Track Rating: Synthetic, Weather: Overcast, Rail Position: True

| Section                | Overall                  | 1200m                    | 1000m                    | 800m                     | 600m                     | 400m                     | 200m                     |  |  |  |
|------------------------|--------------------------|--------------------------|--------------------------|--------------------------|--------------------------|--------------------------|--------------------------|--|--|--|
| Section Times          | 1:24.26 [1]<br>(0:13.77) | 1:10.49 [3]<br>(0:11.37) | 0:59.12 [3]<br>(0:11.74) | 0:47.38 [3]<br>(0:12.25) | 0:35.13 [4]<br>(0:11.84) | 0:23.29 [4]<br>(0:11.46) | 0:11.83 [2]<br>(0:11.83) |  |  |  |
| Average Speed [km/h]   | 52.4                     | 63.3                     | 61.4                     | 58.6                     | 61.0                     | 62.8                     | 60.4                     |  |  |  |
| Top Speed [km/h]       | 63.7                     | 64.5                     | 62.9                     | 59.9                     | 62.4                     | 63.7                     | 62.7                     |  |  |  |
| Avg. Dist. to Rail [m] | 2.8                      | 0.7                      | 0.8                      | 0.5                      | 0.5                      | 0.5                      | 0.7                      |  |  |  |
| Avg. Stride Freq. [Hz] | 2.4                      | 2.5                      | 2.4                      | 2.3                      | 2.3                      | 2.4                      | 2.4                      |  |  |  |
| Avg. Stride Length [m] | 6.2                      | 7.1                      | 7.1                      | 7.0                      | 7.3                      | 7.2                      | 7.0                      |  |  |  |