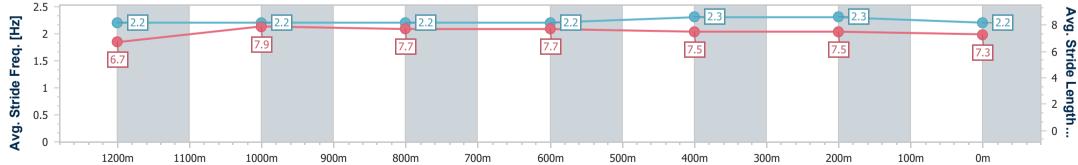

Sunshine Coast Poly Track QLD Professional

Race 2: Double R Thoroughbreds BM65 Handicap - 1400m 24 March 2024 - 13:20

Track Rating: Synthetic, Weather: Overcast, Rail Position: True

| Section                | Overall                  | 1200m                    | 1000m                    | 800m                     | 600m                     | 400m                     | 200m                     |  |  |  |
|------------------------|--------------------------|--------------------------|--------------------------|--------------------------|--------------------------|--------------------------|--------------------------|--|--|--|
| Section Times          | 1:25.11 [4]<br>(0:13.79) | 1:11.32 [4]<br>(0:11.44) | 0:59.88 [4]<br>(0:11.72) | 0:48.16 [4]<br>(0:12.10) | 0:36.06 [3]<br>(0:11.83) | 0:24.23 [3]<br>(0:11.66) | 0:12.57 [4]<br>(0:12.57) |  |  |  |
| Average Speed [km/h]   | 52.5                     | 63.6                     | 61.4                     | 60.2                     | 61.5                     | 61.7                     | 57.1                     |  |  |  |
| Top Speed [km/h]       | 67.4                     | 64.8                     | 62.8                     | 61.1                     | 62.0                     | 62.3                     | 60.7                     |  |  |  |
| Avg. Dist. to Rail [m] | 4.4                      | 3.3                      | 3.2                      | 1.9                      | 1.5                      | 2.8                      | 4.8                      |  |  |  |
| Avg. Stride Freq. [Hz] | 2.2                      | 2.2                      | 2.2                      | 2.2                      | 2.3                      | 2.3                      | 2.2                      |  |  |  |
| Avg. Stride Length [m] | 6.7                      | 7.9                      | 7.7                      | 7.7                      | 7.5                      | 7.5                      | 7.3                      |  |  |  |