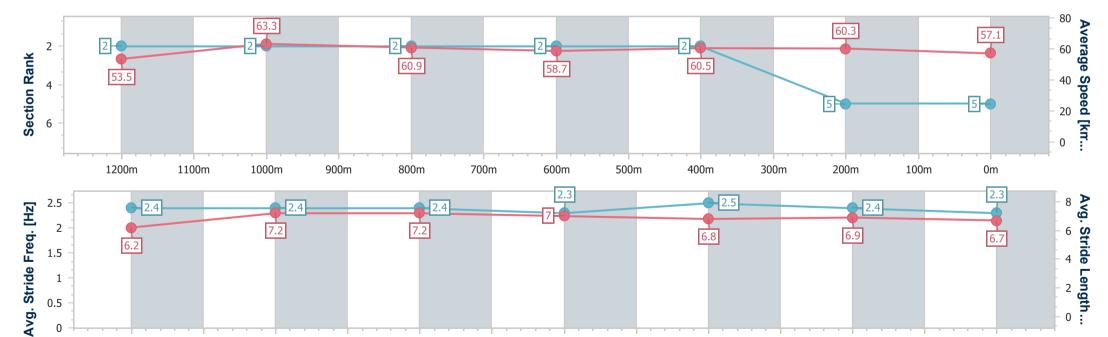

Race 2: Double R Thoroughbreds BM65 Handicap - 1400m 24 March 2024 - 13:20

Track Rating: Synthetic, Weather: Overcast, Rail Position: True

| Section                | Overall                  | 1200m                    | 1000m                    | 800m                     | 600m                     | 400m                     | 200m                     |  |  |
|------------------------|--------------------------|--------------------------|--------------------------|--------------------------|--------------------------|--------------------------|--------------------------|--|--|
| Section Times          | 1:25.33 [5]<br>(0:13.52) | 1:11.81 [2]<br>(0:11.46) | 1:00.35 [2]<br>(0:11.83) | 0:48.52 [2]<br>(0:12.22) | 0:36.30 [2]<br>(0:11.78) | 0:24.52 [2]<br>(0:11.95) | 0:12.57 [5]<br>(0:12.57) |  |  |
| Average Speed [km/h]   | 53.5                     | 63.3                     | 60.9                     | 58.7                     | 60.5                     | 60.3                     | 57.1                     |  |  |
| Top Speed [km/h]       | 66.9                     | 64.4                     | 62.5                     | 60.0                     | 61.9                     | 61.8                     | 58.9                     |  |  |
| Avg. Dist. to Rail [m] | 6.2                      | 2.1                      | 1.6                      | 0.7                      | 1.4                      | 0.4                      | 2.5                      |  |  |
| Avg. Stride Freq. [Hz] | 2.4                      | 2.4                      | 2.4                      | 2.3                      | 2.5                      | 2.4                      | 2.3                      |  |  |
| Avg. Stride Length [m] | 6.2                      | 7.2                      | 7.2                      | 7.0                      | 6.8                      | 6.9                      | 6.7                      |  |  |