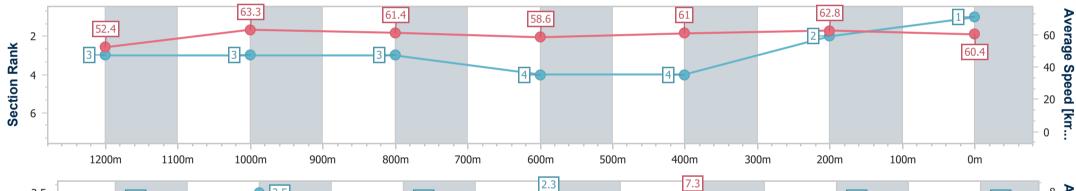

Race 2: Double R Thoroughbreds BM65 Handicap - 1400m 24 March 2024 - 13:20

Track Rating: Synthetic, Weather: Overcast, Rail Position: True

| Section                | Overall                  | 1200m                    | 1000m                    | 800m                     | 600m                     | 400m                     | 200m                     |  |  |  |
|------------------------|--------------------------|--------------------------|--------------------------|--------------------------|--------------------------|--------------------------|--------------------------|--|--|--|
| Section Times          | 1:24.26 [1]<br>(0:13.77) | 1:10.49 [3]<br>(0:11.37) | 0:59.12 [3]<br>(0:11.74) | 0:47.38 [3]<br>(0:12.25) | 0:35.13 [4]<br>(0:11.84) | 0:23.29 [4]<br>(0:11.46) | 0:11.83 [2]<br>(0:11.83) |  |  |  |
| Average Speed [km/h]   | 52.4                     | 63.3                     | 61.4                     | 58.6                     | 61.0                     | 62.8                     | 60.4                     |  |  |  |
| Top Speed [km/h]       | 63.7                     | 64.5                     | 62.9                     | 59.9                     | 62.4                     | 63.7                     | 62.7                     |  |  |  |
| Avg. Dist. to Rail [m] | 2.8                      | 0.7                      | 0.8                      | 0.5                      | 0.5                      | 0.5                      | 0.7                      |  |  |  |
| Avg. Stride Freq. [Hz] | 2.4                      | 2.5                      | 2.4                      | 2.3                      | 2.3                      | 2.4                      | 2.4                      |  |  |  |
| Avg. Stride Length [m] | 6.2                      | 7.1                      | 7.1                      | 7.0                      | 7.3                      | 7.2                      | 7.0                      |  |  |  |