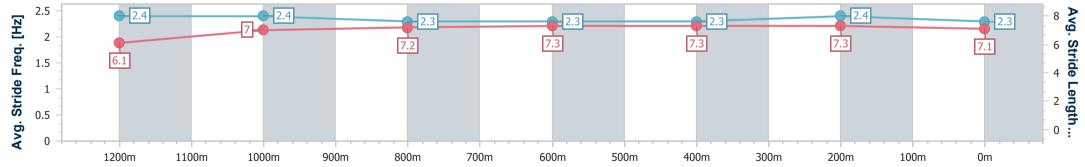

Race 2: Double R Thoroughbreds BM65 Handicap - 1400m 24 March 2024 - 13:20

Track Rating: Synthetic, Weather: Overcast, Rail Position: True

| Section               | Overall                  | 1200m                    | 1000m                    | 800m                     | 600m                     | 400m                     | 200m                     |  |  |  |
|-----------------------|--------------------------|--------------------------|--------------------------|--------------------------|--------------------------|--------------------------|--------------------------|--|--|--|
| Section Times         | 1:24.30 [2]<br>(0:13.91) | 1:10.39 [5]<br>(0:11.44) | 0:58.95 [5]<br>(0:11.77) | 0:47.18 [5]<br>(0:12.13) | 0:35.05 [5]<br>(0:11.90) | 0:23.15 [5]<br>(0:11.31) | 0:11.84 [3]<br>(0:11.84) |  |  |  |
| Average Speed [km/    | 'h] 51.8                 | 63.3                     | 61.2                     | 60.0                     | 61.6                     | 63.6                     | 60.6                     |  |  |  |
| Top Speed [km/h]      | 65.0                     | 64.1                     | 62.8                     | 61.5                     | 63.0                     | 64.6                     | 62.6                     |  |  |  |
| Avg. Dist. to Rail [n | n] 2.7                   | 1.8                      | 1.8                      | 2.1                      | 2.1                      | 4.0                      | 4.2                      |  |  |  |
| Avg. Stride Freq. [H  | z] 2.4                   | 2.4                      | 2.3                      | 2.3                      | 2.3                      | 2.4                      | 2.3                      |  |  |  |
| Avg. Stride Length [  | m] 6.1                   | 7.0                      | 7.2                      | 7.3                      | 7.3                      | 7.3                      | 7.1                      |  |  |  |