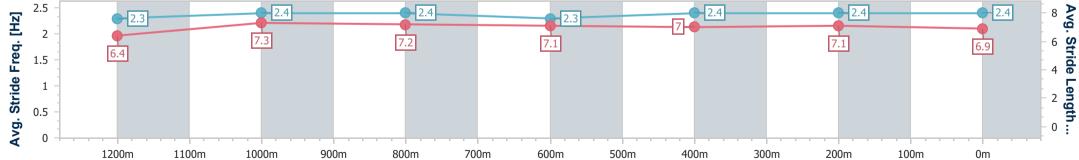

Race 2: Double R Thoroughbreds BM65 Handicap - 1400m 24 March 2024 - 13:20

Track Rating: Synthetic, Weather: Overcast, Rail Position: True

| Section                | Overall                  | 1200m                    | 1000m                    | 800m                     | 600m                     | 400m                     | 200m                     |
|------------------------|--------------------------|--------------------------|--------------------------|--------------------------|--------------------------|--------------------------|--------------------------|
| Section Times          | 1:24.39 [3]<br>(0:13.49) | 1:10.90 [1]<br>(0:11.32) | 0:59.58 [1]<br>(0:11.75) | 0:47.83 [1]<br>(0:12.28) | 0:35.55 [1]<br>(0:11.90) | 0:23.65 [1]<br>(0:11.64) | 0:12.01 [1]<br>(0:12.01) |
| Average Speed [km/h]   | 53.5                     | 63.9                     | 61.4                     | 58.4                     | 59.9                     | 62.0                     | 59.6                     |
| Top Speed [km/h]       | 66.3                     | 65.3                     | 62.6                     | 59.1                     | 61.7                     | 63.4                     | 61.6                     |
| Avg. Dist. to Rail [m] | 5.1                      | 1.2                      | 1.0                      | 0.8                      | 1.2                      | 0.6                      | 1.8                      |
| Avg. Stride Freq. [Hz] | 2.3                      | 2.4                      | 2.4                      | 2.3                      | 2.4                      | 2.4                      | 2.4                      |
| Avg. Stride Length [m] | 6.4                      | 7.3                      | 7.2                      | 7.1                      | 7.0                      | 7.1                      | 6.9                      |