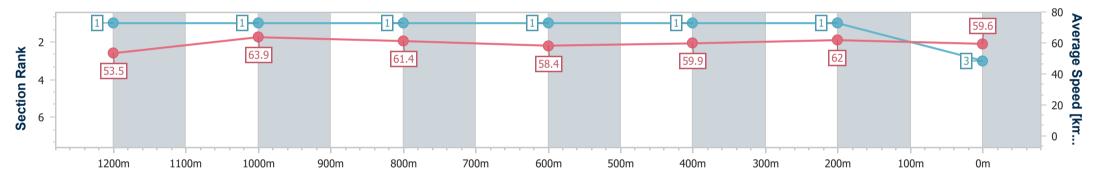

Race 2: Double R Thoroughbreds BM65 Handicap - 1400m 24 March 2024 - 13:20

Track Rating: Synthetic, Weather: Overcast, Rail Position: True

| Section                | Overall                  | 1200m                    | 1000m                    | 800m                     | 600m                     | 400m                     | 200m                     |
|------------------------|--------------------------|--------------------------|--------------------------|--------------------------|--------------------------|--------------------------|--------------------------|
| Section Times          | 1:24.39 [3]<br>(0:13.49) | 1:10.90 [1]<br>(0:11.32) | 0:59.58 [1]<br>(0:11.75) | 0:47.83 [1]<br>(0:12.28) | 0:35.55 [1]<br>(0:11.90) | 0:23.65 [1]<br>(0:11.64) | 0:12.01 [1]<br>(0:12.01) |
| Average Speed [km/h]   | 53.5                     | 63.9                     | 61.4                     | 58.4                     | 59.9                     | 62.0                     | 59.6                     |
| Top Speed [km/h]       | 66.3                     | 65.3                     | 62.6                     | 59.1                     | 61.7                     | 63.4                     | 61.6                     |
| Avg. Dist. to Rail [m] | 5.1                      | 1.2                      | 1.0                      | 0.8                      | 1.2                      | 0.6                      | 1.8                      |
| Avg. Stride Freq. [Hz] | 2.3                      | 2.4                      | 2.4                      | 2.3                      | 2.4                      | 2.4                      | 2.4                      |
| Avg. Stride Length [m] | 6.4                      | 7.3                      | 7.2                      | 7.1                      | 7.0                      | 7.1                      | 6.9                      |