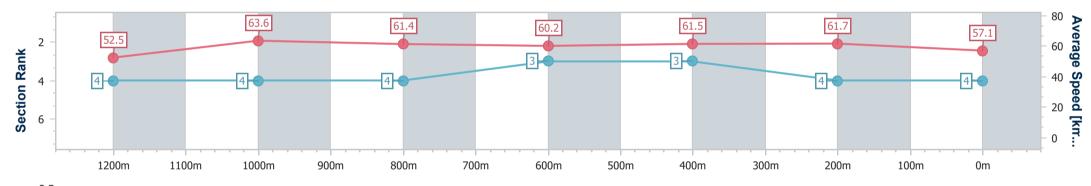

Sunshine Coast Poly Track QLD Professional

Race 2: Double R Thoroughbreds BM65 Handicap - 1400m 24 March 2024 - 13:20

Track Rating: Synthetic, Weather: Overcast, Rail Position: True

| Section                | Overall                  | 1200m                    | 1000m                    | 800m                     | 600m                     | 400m                     | 200m                     |  |  |  |
|------------------------|--------------------------|--------------------------|--------------------------|--------------------------|--------------------------|--------------------------|--------------------------|--|--|--|
| Section Times          | 1:25.11 [4]<br>(0:13.79) | 1:11.32 [4]<br>(0:11.44) | 0:59.88 [4]<br>(0:11.72) | 0:48.16 [4]<br>(0:12.10) | 0:36.06 [3]<br>(0:11.83) | 0:24.23 [3]<br>(0:11.66) | 0:12.57 [4]<br>(0:12.57) |  |  |  |
| Average Speed [km/h]   | 52.5                     | 63.6                     | 61.4                     | 60.2                     | 61.5                     | 61.7                     | 57.1                     |  |  |  |
| Top Speed [km/h]       | 67.4                     | 64.8                     | 62.8                     | 61.1                     | 62.0                     | 62.3                     | 60.7                     |  |  |  |
| Avg. Dist. to Rail [m] | 4.4                      | 3.3                      | 3.2                      | 1.9                      | 1.5                      | 2.8                      | 4.8                      |  |  |  |
| Avg. Stride Freq. [Hz] | 2.2                      | 2.2                      | 2.2                      | 2.2                      | 2.3                      | 2.3                      | 2.2                      |  |  |  |
| Avg. Stride Length [m] | 6.7                      | 7.9                      | 7.7                      | 7.7                      | 7.5                      | 7.5                      | 7.3                      |  |  |  |