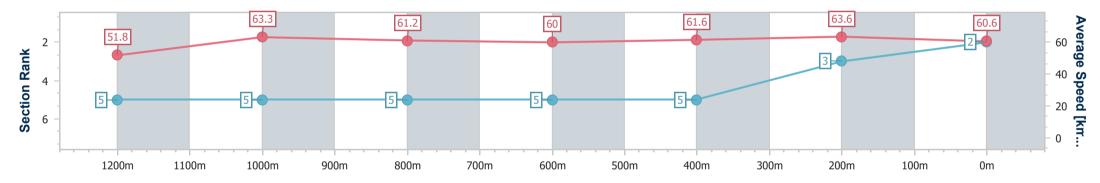

Race 2: Double R Thoroughbreds BM65 Handicap - 1400m 24 March 2024 - 13:20

Track Rating: Synthetic, Weather: Overcast, Rail Position: True

| Section               | Overall                  | 1200m                    | 1000m                    | 800m                     | 600m                     | 400m                     | 200m                     |  |  |  |
|-----------------------|--------------------------|--------------------------|--------------------------|--------------------------|--------------------------|--------------------------|--------------------------|--|--|--|
| Section Times         | 1:24.30 [2]<br>(0:13.91) | 1:10.39 [5]<br>(0:11.44) | 0:58.95 [5]<br>(0:11.77) | 0:47.18 [5]<br>(0:12.13) | 0:35.05 [5]<br>(0:11.90) | 0:23.15 [5]<br>(0:11.31) | 0:11.84 [3]<br>(0:11.84) |  |  |  |
| Average Speed [km/    | 'h] 51.8                 | 63.3                     | 61.2                     | 60.0                     | 61.6                     | 63.6                     | 60.6                     |  |  |  |
| Top Speed [km/h]      | 65.0                     | 64.1                     | 62.8                     | 61.5                     | 63.0                     | 64.6                     | 62.6                     |  |  |  |
| Avg. Dist. to Rail [n | n] 2.7                   | 1.8                      | 1.8                      | 2.1                      | 2.1                      | 4.0                      | 4.2                      |  |  |  |
| Avg. Stride Freq. [H  | z] 2.4                   | 2.4                      | 2.3                      | 2.3                      | 2.3                      | 2.4                      | 2.3                      |  |  |  |
| Avg. Stride Length [  | m] 6.1                   | 7.0                      | 7.2                      | 7.3                      | 7.3                      | 7.3                      | 7.1                      |  |  |  |