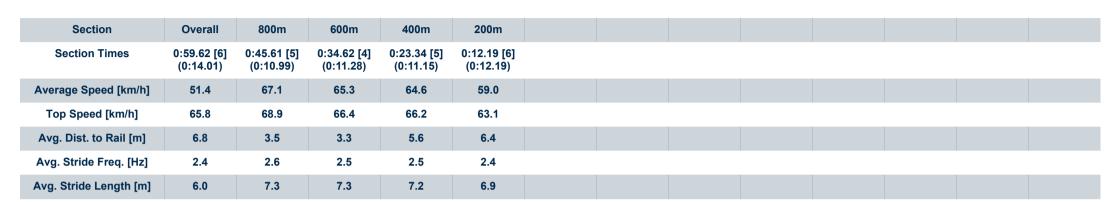

# Horse/Jockey Name Final Rank Fastest Section Time (Section) Top Speed [km/h] (Section) Race State Tantrums 6 0:10.99 (800m) Finished

### Sunshine Coast Poly Track QLD Professional

Race 6: TAB BM55 Handicap - 1000m

24 March 2024 - 16:01

Track Rating: Synthetic, Weather: Overcast, Rail Position: True

Report Created: Sun 24 March 2024 16:22 GMT+10

[] Ranking at each section and finish

-:--.- No data available at this section

NA No data available

Page 7/7