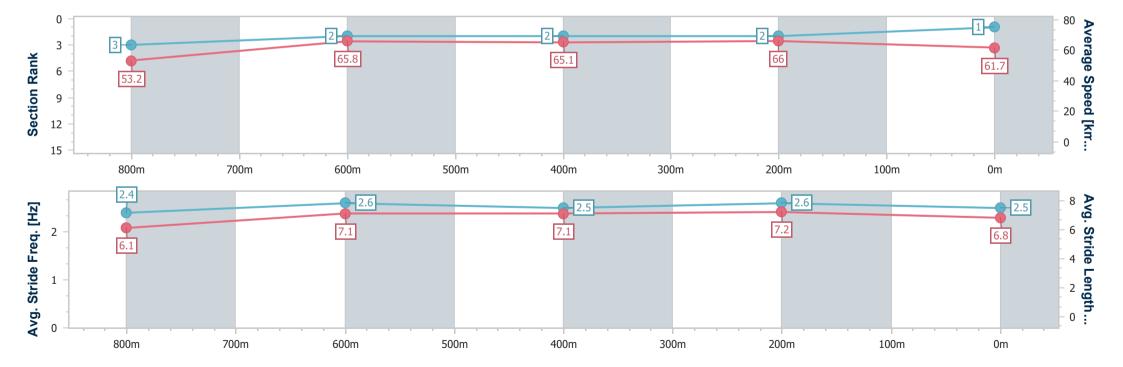

### Sunshine Coast Poly Track QLD Professional

Race 6: TAB BM55 Handicap - 1000m

24 March 2024 - 16:01

Track Rating: Synthetic, Weather: Overcast, Rail Position: True

| Section                | Overall                  | 800m                     | 600m                     | 400m                     | 200m                     |
|------------------------|--------------------------|--------------------------|--------------------------|--------------------------|--------------------------|
| Section Times          | 0:58.56 [1]<br>(0:13.57) | 0:44.99 [3]<br>(0:11.18) | 0:33.81 [2]<br>(0:11.30) | 0:22.51 [2]<br>(0:10.93) | 0:11.58 [2]<br>(0:11.58) |
| Average Speed [km/h]   | 53.2                     | 65.8                     | 65.1                     | 66.0                     | 61.7                     |
| Top Speed [km/h]       | 67.4                     | 67.5                     | 65.9                     | 66.6                     | 63.9                     |
| Avg. Dist. to Rail [m] | 3.5                      | 3.5                      | 3.0                      | 2.7                      | 2.3                      |
| Avg. Stride Freq. [Hz] | 2.4                      | 2.6                      | 2.5                      | 2.6                      | 2.5                      |
| Avg. Stride Length [m] | 6.1                      | 7.1                      | 7.1                      | 7.2                      | 6.8                      |

# Horse/Jockey Name Final Rank Fastest Section Time (Section) Top Speed [km/h] (Section) Race State Torque About Magic 2 0:10.97 (400m) 66.8 (600m) Finished