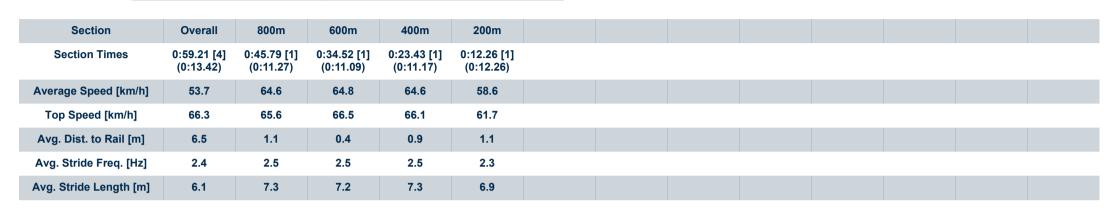

# Horse/Jockey Name Island Tide Final Rank 4 Fastest Section Time (Section) 0:11.09 (600m) Top Speed [km/h] (Section) 66.5 (600m) Race State Finished

### Sunshine Coast Poly Track QLD Professional

Race 6: TAB BM55 Handicap - 1000m

24 March 2024 - 16:01

Track Rating: Synthetic, Weather: Overcast, Rail Position: True

400m

300m

200m

Report Created: Sun 24 March 2024 16:22 GMT+10

700m

600m

500m

[] Ranking at each section and finish

-:--- No data available at this section

800m

NA No data available

0m

Page 5/7

100m