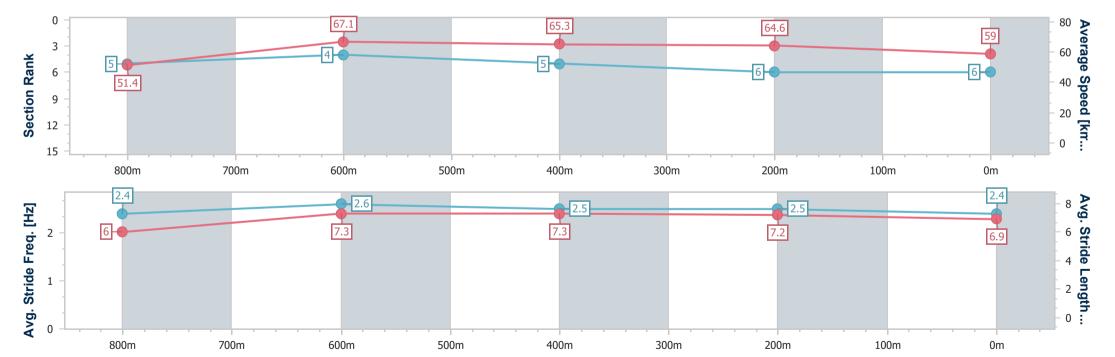

# Horse/Jockey Name Final Rank Fastest Section Time (Section) Top Speed [km/h] (Section) Race State Tantrums 6 0:10.99 (800m) Finished

### Sunshine Coast Poly Track QLD Professional

Race 6: TAB BM55 Handicap - 1000m

24 March 2024 - 16:01

Track Rating: Synthetic, Weather: Overcast, Rail Position: True

Report Created: Sun 24 March 2024 16:22 GMT+10

[] Ranking at each section and finish

-:--.- No data available at this section

NA No data available

Page 7/7