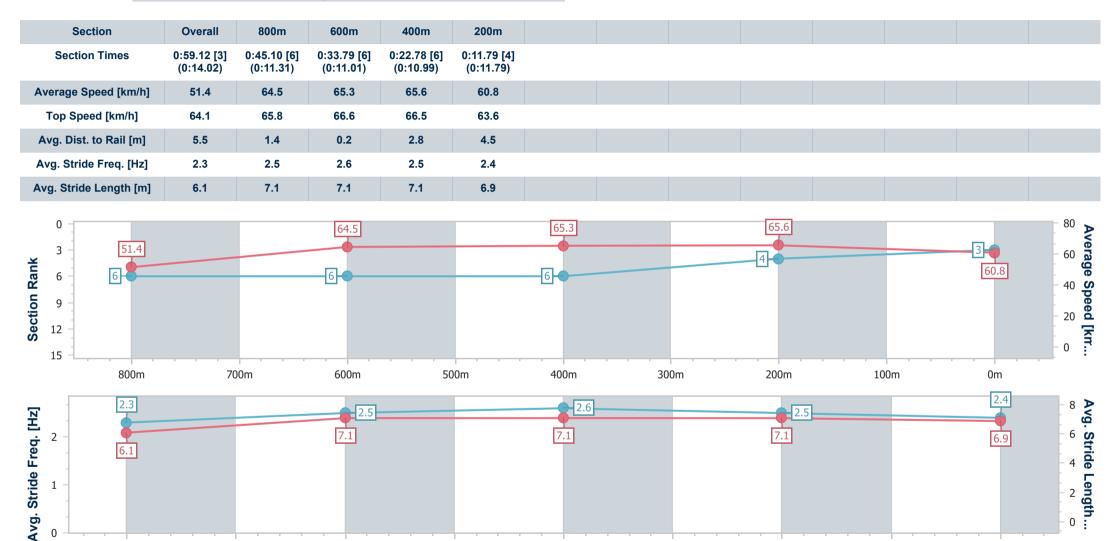

#### Horse/Jockey Name Step On Fire 3 **Final Rank** Fastest Section Time (Section) 0:10.99 (400m) Top Speed [km/h] (Section) 66.6 (600m) **Race State** Finished