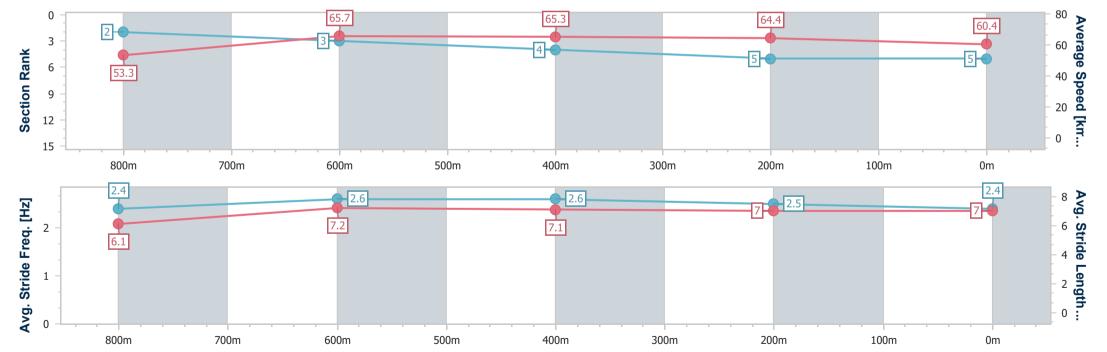

### Sunshine Coast Poly Track QLD Professional

Race 6: TAB BM55 Handicap - 1000m

24 March 2024 - 16:01

Track Rating: Synthetic, Weather: Overcast, Rail Position: True

400m

300m

200m

Report Created: Sun 24 March 2024 16:22 GMT+10

700m

600m

500m

[] Ranking at each section and finish

800m

No data available at this section No data available NA

-:----

0m

100m