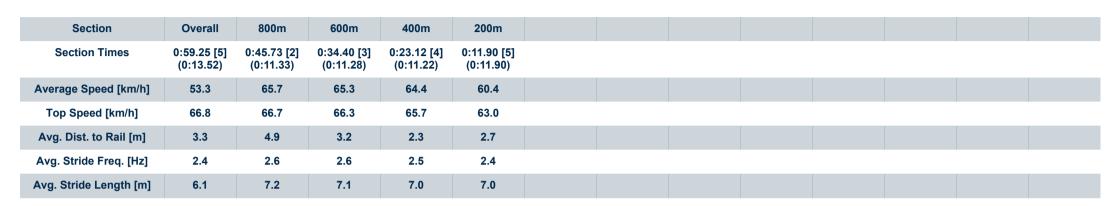

#### Horse/Jockey Name Step On Fire 3 **Final Rank** Fastest Section Time (Section) 0:10.99 (400m) Top Speed [km/h] (Section) 66.6 (600m) **Race State** Finished

### Sunshine Coast Poly Track QLD Professional

Race 6: TAB BM55 Handicap - 1000m

24 March 2024 - 16:01

Track Rating: Synthetic, Weather: Overcast, Rail Position: True

400m

300m

200m

Report Created: Sun 24 March 2024 16:22 GMT+10

700m

600m

500m

[] Ranking at each section and finish

800m

No data available at this section No data available NA

-:----

0m

100m