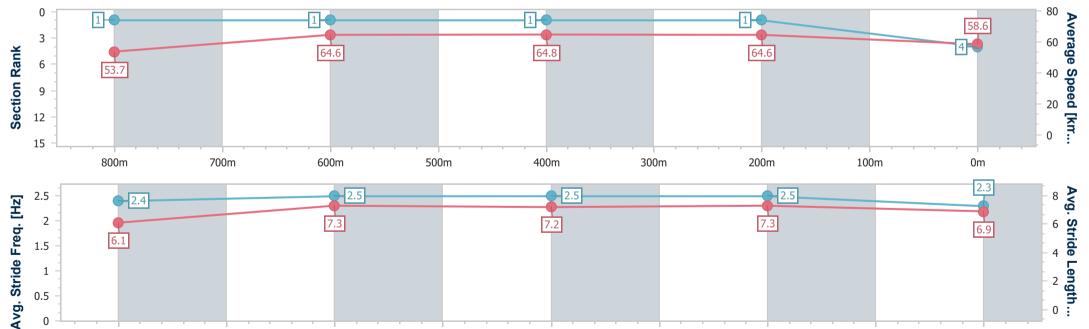

### Sunshine Coast Poly Track QLD Professional

Race 6: TAB BM55 Handicap - 1000m

24 March 2024 - 16:01

Track Rating: Synthetic, Weather: Overcast, Rail Position: True

400m

300m

200m

Report Created: Sun 24 March 2024 16:22 GMT+10

700m

600m

500m

[] Ranking at each section and finish

-:--- No data available at this section

800m

NA No data available

0m

Page 5/7

100m