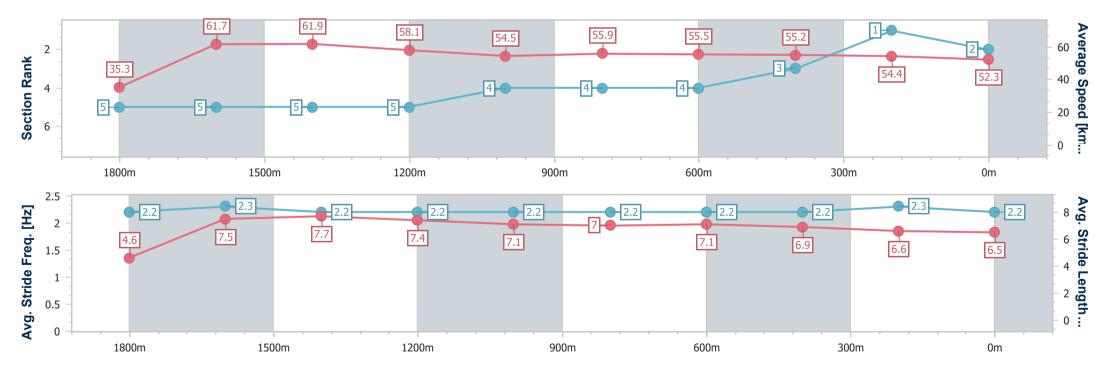

# Horse/Jockey Name Italian Virtuoso Final Rank 3 Fastest Section Time (Section) 0:11.47 (1800m) Top Speed [km/h] (Section) 62.9 (1800m) Race State Finished

#### Toowoomba QLD Professional

Race 7: HAYNES - THINK PEOPLE THINK HAYNES Maiden
Plate - 1920m

06 April 2024 - 20:53

Track Rating: Heavy 9, Weather: Overcast, Rail Position: +5m Entire

| Section                | Overall                  | 1800m                    | 1600m                    | 1400m                    | 1200m                    | 1000m                    | 800m                     | 600m                     | 400m                     | 200m                     |  |  |
|------------------------|--------------------------|--------------------------|--------------------------|--------------------------|--------------------------|--------------------------|--------------------------|--------------------------|--------------------------|--------------------------|--|--|
| Section Times          | 2:07.94 [3]<br>(0:11.94) | 1:56.00 [2]<br>(0:11.47) | 1:44.53 [2]<br>(0:11.70) | 1:32.83 [3]<br>(0:12.60) | 1:20.23 [3]<br>(0:13.10) | 1:07.13 [3]<br>(0:13.09) | 0:54.04 [3]<br>(0:12.92) | 0:41.12 [3]<br>(0:13.13) | 0:27.99 [2]<br>(0:13.82) | 0:14.17 [3]<br>(0:14.17) |  |  |
| Average Speed [km/h]   | 36.0                     | 62.3                     | 61.8                     | 58.2                     | 55.3                     | 55.7                     | 56.3                     | 55.0                     | 52.2                     | 50.9                     |  |  |
| Top Speed [km/h]       | 61.9                     | 62.9                     | 62.7                     | 60.4                     | 56.0                     | 57.1                     | 57.7                     | 56.6                     | 53.9                     | 53.1                     |  |  |
| Avg. Dist. to Rail [m] | 10.9                     | 1.7                      | 1.9                      | 3.5                      | 3.9                      | 3.2                      | 3.1                      | 0.8                      | 1.3                      | 2.4                      |  |  |
| Avg. Stride Freq. [Hz] | 2.2                      | 2.4                      | 2.4                      | 2.3                      | 2.3                      | 2.3                      | 2.3                      | 2.3                      | 2.3                      | 2.3                      |  |  |
| Avg. Stride Length [m] | 4.6                      | 7.2                      | 7.3                      | 7.0                      | 6.8                      | 6.7                      | 6.7                      | 6.5                      | 6.3                      | 6.2                      |  |  |

Report Created: Sat 6 April 2024 21:13 GMT+10

[] Ranking at each section and finish

-:--- No data available at this section

NA No data available

Page 5/9