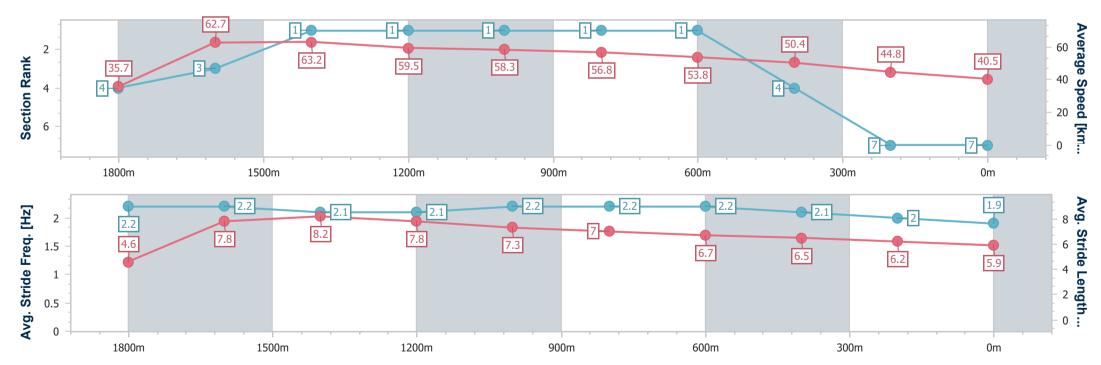

# Horse/Jockey Name Licence To Thrill Final Rank 7 Fastest Section Time (Section) Top Speed [km/h] (Section) Race State Licence To Thrill 6 61.1 (1800m) Finished

#### Toowoomba QLD Professional

Race 7: HAYNES - THINK PEOPLE THINK HAYNES Maiden
Plate - 1920m

06 April 2024 - 20:53

Track Rating: Heavy 9, Weather: Overcast, Rail Position: +5m Entire

| Section                | Overall                  | 1800m                    | 1600m                    | 1400m                    | 1200m                    | 1000m                    | 800m                     | 600m                     | 400m                     | 200m                     |  |  |
|------------------------|--------------------------|--------------------------|--------------------------|--------------------------|--------------------------|--------------------------|--------------------------|--------------------------|--------------------------|--------------------------|--|--|
| Section Times          | 2:14.46 [7]<br>(0:12.06) | 2:02.40 [4]<br>(0:11.40) | 1:51.00 [3]<br>(0:11.42) | 1:39.58 [1]<br>(0:12.28) | 1:27.30 [1]<br>(0:12.35) | 1:14.95 [1]<br>(0:12.89) | 1:02.06 [1]<br>(0:13.55) | 0:48.51 [1]<br>(0:14.52) | 0:33.99 [4]<br>(0:16.24) | 0:17.75 [7]<br>(0:17.75) |  |  |
| Average Speed [km/h]   | 35.7                     | 62.7                     | 63.2                     | 59.5                     | 58.3                     | 56.8                     | 53.8                     | 50.4                     | 44.8                     | 40.5                     |  |  |
| Top Speed [km/h]       | 61.1                     | 62.7                     | 63.1                     | 59.9                     | 57.9                     | 57.1                     | 55.1                     | 51.4                     | 46.9                     | 42.7                     |  |  |
| Avg. Dist. to Rail [m] | 11.1                     | 1.7                      | 1.3                      | 2.6                      | 4.8                      | 3.9                      | 3.8                      | 3.0                      | 3.1                      | 3.1                      |  |  |
| Avg. Stride Freq. [Hz] | 2.2                      | 2.2                      | 2.1                      | 2.1                      | 2.2                      | 2.2                      | 2.2                      | 2.1                      | 2.0                      | 1.9                      |  |  |
| Avg. Stride Length [m] | 4.6                      | 7.8                      | 8.2                      | 7.8                      | 7.3                      | 7.0                      | 6.7                      | 6.5                      | 6.2                      | 5.9                      |  |  |

Report Created: Sat 6 April 2024 21:13 GMT+10

[] Ranking at each section and finish

-:--- No data available at this section

NA No data available

Page 9/9