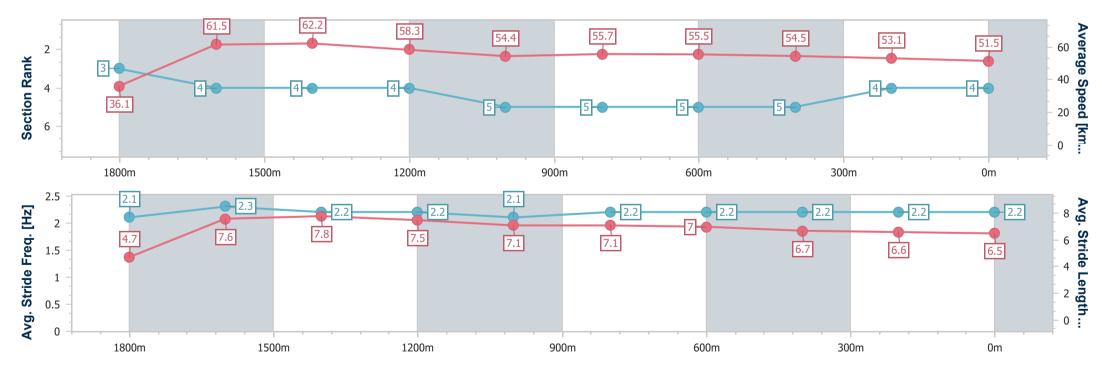

# Horse/Jockey Name Pride An' Joy Final Rank 4 Fastest Section Time (Section) 0:11.61 (1600m) Top Speed [km/h] (Section) 62.8 (1600m) Race State Finished

#### Toowoomba QLD Professional

Race 7: HAYNES - THINK PEOPLE THINK HAYNES Maiden
Plate - 1920m

06 April 2024 - 20:53

Track Rating: Heavy 9, Weather: Overcast, Rail Position: +5m Entire

| Section                | Overall                  | 1800m                    | 1600m                    | 1400m                    | 1200m                    | 1000m                    | 800m                     | 600m                     | 400m                     | 200m                     |  |  |
|------------------------|--------------------------|--------------------------|--------------------------|--------------------------|--------------------------|--------------------------|--------------------------|--------------------------|--------------------------|--------------------------|--|--|
| Section Times          | 2:08.30 [4]<br>(0:12.01) | 1:56.29 [3]<br>(0:11.73) | 1:44.56 [4]<br>(0:11.61) | 1:32.95 [4]<br>(0:12.59) | 1:20.36 [4]<br>(0:13.31) | 1:07.05 [5]<br>(0:13.09) | 0:53.96 [5]<br>(0:13.08) | 0:40.88 [5]<br>(0:13.32) | 0:27.56 [5]<br>(0:13.54) | 0:14.02 [4]<br>(0:14.02) |  |  |
| Average Speed [km/h]   | 36.1                     | 61.5                     | 62.2                     | 58.3                     | 54.4                     | 55.7                     | 55.5                     | 54.5                     | 53.1                     | 51.5                     |  |  |
| Top Speed [km/h]       | 60.6                     | 62.7                     | 62.8                     | 60.7                     | 56.1                     | 57.0                     | 56.5                     | 56.0                     | 53.7                     | 52.7                     |  |  |
| Avg. Dist. to Rail [m] | 11.3                     | 0.5                      | 2.2                      | 3.6                      | 4.2                      | 3.4                      | 2.2                      | 1.5                      | 0.4                      | 0.7                      |  |  |
| Avg. Stride Freq. [Hz] | 2.1                      | 2.3                      | 2.2                      | 2.2                      | 2.1                      | 2.2                      | 2.2                      | 2.2                      | 2.2                      | 2.2                      |  |  |
| Avg. Stride Length [m] | 4.7                      | 7.6                      | 7.8                      | 7.5                      | 7.1                      | 7.1                      | 7.0                      | 6.7                      | 6.6                      | 6.5                      |  |  |

Report Created: Sat 6 April 2024 21:13 GMT+10

[] Ranking at each section and finish

-:--- No data available at this section

NA No data available