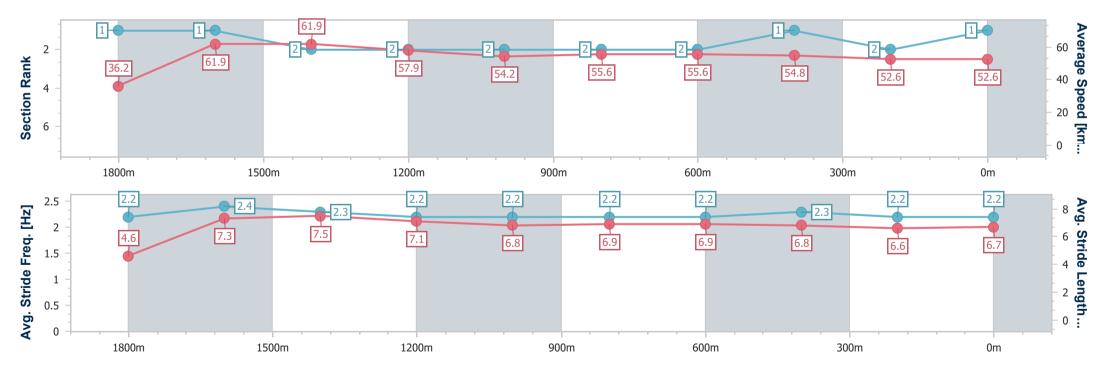

# Horse/Jockey Name Whyteepee Final Rank 2 Fastest Section Time (Section) 0:11.58 (1800m) Top Speed [km/h] (Section) 63.2 (1800m) Race State Finished

#### Toowoomba QLD Professional

Race 7: HAYNES - THINK PEOPLE THINK HAYNES Maiden
Plate - 1920m

06 April 2024 - 20:53

Track Rating: Heavy 9, Weather: Overcast, Rail Position: +5m Entire

| Section                | Overall                  | 1800m                    | 1600m                    | 1400m                    | 1200m                    | 1000m                    | 800m                     | 600m                     | 400m                     | 200m                     |  |  |
|------------------------|--------------------------|--------------------------|--------------------------|--------------------------|--------------------------|--------------------------|--------------------------|--------------------------|--------------------------|--------------------------|--|--|
| Section Times          | 2:07.28 [2]<br>(0:12.23) | 1:55.05 [5]<br>(0:11.58) | 1:43.47 [5]<br>(0:11.63) | 1:31.84 [5]<br>(0:12.51) | 1:19.33 [5]<br>(0:13.21) | 1:06.12 [4]<br>(0:12.98) | 0:53.14 [4]<br>(0:13.02) | 0:40.12 [4]<br>(0:13.17) | 0:26.95 [3]<br>(0:13.23) | 0:13.72 [1]<br>(0:13.72) |  |  |
| Average Speed [km/h]   | 35.3                     | 61.7                     | 61.9                     | 58.1                     | 54.5                     | 55.9                     | 55.5                     | 55.2                     | 54.4                     | 52.3                     |  |  |
| Top Speed [km/h]       | 59.8                     | 63.2                     | 62.5                     | 60.5                     | 56.3                     | 56.6                     | 56.2                     | 57.9                     | 55.1                     | 54.0                     |  |  |
| Avg. Dist. to Rail [m] | 10.0                     | 1.2                      | 0.4                      | 1.8                      | 1.9                      | 1.6                      | 2.1                      | 1.4                      | 1.1                      | 3.4                      |  |  |
| Avg. Stride Freq. [Hz] | 2.2                      | 2.3                      | 2.2                      | 2.2                      | 2.2                      | 2.2                      | 2.2                      | 2.2                      | 2.3                      | 2.2                      |  |  |
| Avg. Stride Length [m] | 4.6                      | 7.5                      | 7.7                      | 7.4                      | 7.1                      | 7.0                      | 7.1                      | 6.9                      | 6.6                      | 6.5                      |  |  |

Report Created: Sat 6 April 2024 21:13 GMT+10

[] Ranking at each section and finish

-:--- No data available at this section

NA No data available

Page 4/9