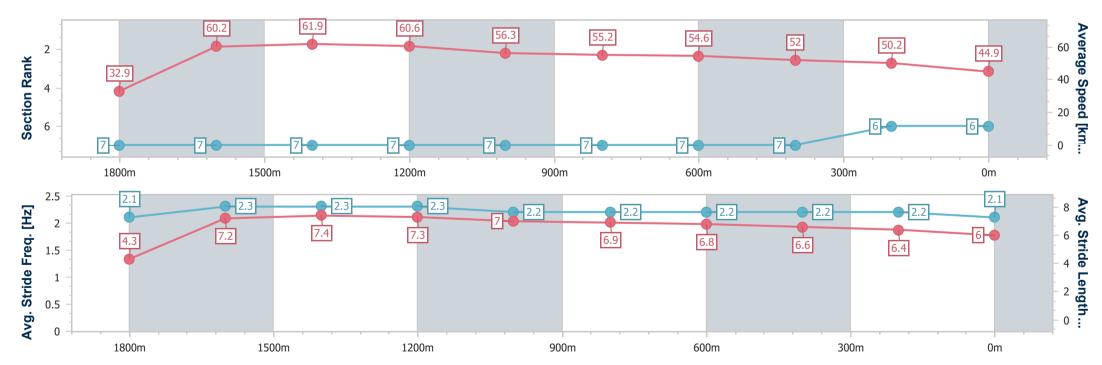

# Horse/Jockey Name A Devil's Chance Final Rank 6 Fastest Section Time (Section) 0:11.68 (1600m) Top Speed [km/h] (Section) 63.3 (1600m) Race State Finished

#### Toowoomba QLD Professional

Race 7: HAYNES - THINK PEOPLE THINK HAYNES Maiden
Plate - 1920m

06 April 2024 - 20:53

Track Rating: Heavy 9, Weather: Overcast, Rail Position: +5m Entire

| Section                | Overall                  | 1800m                    | 1600m                    | 1400m                    | 1200m                    | 1000m                    | 800m                     | 600m                     | 400m                     | 200m                     |  |  |
|------------------------|--------------------------|--------------------------|--------------------------|--------------------------|--------------------------|--------------------------|--------------------------|--------------------------|--------------------------|--------------------------|--|--|
| Section Times          | 2:12.63 [6]<br>(0:13.10) | 1:59.53 [7]<br>(0:11.84) | 1:47.69 [7]<br>(0:11.68) | 1:36.01 [7]<br>(0:12.12) | 1:23.89 [7]<br>(0:12.84) | 1:11.05 [7]<br>(0:13.22) | 0:57.83 [7]<br>(0:13.37) | 0:44.46 [7]<br>(0:14.09) | 0:30.37 [7]<br>(0:14.34) | 0:16.03 [6]<br>(0:16.03) |  |  |
| Average Speed [km/h]   | 32.9                     | 60.2                     | 61.9                     | 60.6                     | 56.3                     | 55.2                     | 54.6                     | 52.0                     | 50.2                     | 44.9                     |  |  |
| Top Speed [km/h]       | 58.6                     | 61.4                     | 63.3                     | 62.4                     | 58.4                     | 56.8                     | 56.4                     | 53.5                     | 51.2                     | 50.8                     |  |  |
| Avg. Dist. to Rail [m] | 10.9                     | 1.9                      | 1.4                      | 3.4                      | 4.5                      | 3.6                      | 4.4                      | 3.3                      | 1.2                      | 1.8                      |  |  |
| Avg. Stride Freq. [Hz] | 2.1                      | 2.3                      | 2.3                      | 2.3                      | 2.2                      | 2.2                      | 2.2                      | 2.2                      | 2.2                      | 2.1                      |  |  |
| Avg. Stride Length [m] | 4.3                      | 7.2                      | 7.4                      | 7.3                      | 7.0                      | 6.9                      | 6.8                      | 6.6                      | 6.4                      | 6.0                      |  |  |

Report Created: Sat 6 April 2024 21:13 GMT+10

[] Ranking at each section and finish

-:--- No data available at this section

NA No data available

Page 8/9