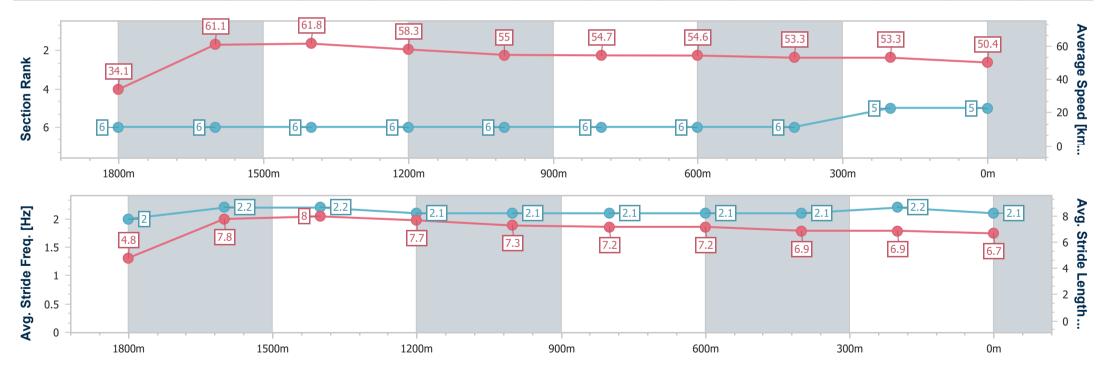

# Horse/Jockey Name Liza In Lights Final Rank Fastest Section Time (Section) Top Speed [km/h] (Section) Race State Liza In Lights 5 62.2 (1600m) Finished

#### Toowoomba QLD Professional

Race 7: HAYNES - THINK PEOPLE THINK HAYNES Maiden
Plate - 1920m

06 April 2024 - 20:53

Track Rating: Heavy 9, Weather: Overcast, Rail Position: +5m Entire

| Section                | Overall                  | 1800m                    | 1600m                    | 1400m                    | 1200m                    | 1000m                    | 800m                     | 600m                     | 400m                     | 200m                     |  |  |
|------------------------|--------------------------|--------------------------|--------------------------|--------------------------|--------------------------|--------------------------|--------------------------|--------------------------|--------------------------|--------------------------|--|--|
| Section Times          | 2:09.26 [5]<br>(0:12.59) | 1:56.67 [6]<br>(0:11.77) | 1:44.90 [6]<br>(0:11.68) | 1:33.22 [6]<br>(0:12.44) | 1:20.78 [6]<br>(0:13.09) | 1:07.69 [6]<br>(0:13.20) | 0:54.49 [6]<br>(0:13.20) | 0:41.29 [6]<br>(0:13.50) | 0:27.79 [6]<br>(0:13.49) | 0:14.30 [5]<br>(0:14.30) |  |  |
| Average Speed [km/h]   | 34.1                     | 61.1                     | 61.8                     | 58.3                     | 55.0                     | 54.7                     | 54.6                     | 53.3                     | 53.3                     | 50.4                     |  |  |
| Top Speed [km/h]       | 59.5                     | 61.7                     | 62.2                     | 61.5                     | 56.4                     | 56.2                     | 56.1                     | 54.3                     | 54.5                     | 52.0                     |  |  |
| Avg. Dist. to Rail [m] | 10.2                     | 0.6                      | 0.5                      | 1.2                      | 1.4                      | 0.6                      | 0.9                      | 0.2                      | 0.7                      | 1.8                      |  |  |
| Avg. Stride Freq. [Hz] | 2.0                      | 2.2                      | 2.2                      | 2.1                      | 2.1                      | 2.1                      | 2.1                      | 2.1                      | 2.2                      | 2.1                      |  |  |
| Avg. Stride Length [m] | 4.8                      | 7.8                      | 8.0                      | 7.7                      | 7.3                      | 7.2                      | 7.2                      | 6.9                      | 6.9                      | 6.7                      |  |  |

Report Created: Sat 6 April 2024 21:13 GMT+10

[] Ranking at each section and finish

No data available at this section

NA No data available

-0----