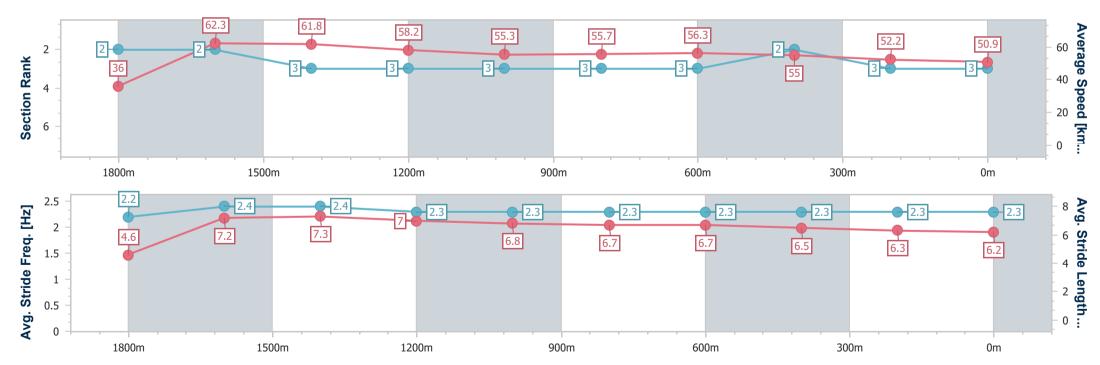

# Horse/Jockey Name Pride An' Joy Final Rank 4 Fastest Section Time (Section) 0:11.61 (1600m) Top Speed [km/h] (Section) 62.8 (1600m) Race State Finished

#### Toowoomba QLD Professional

Race 7: HAYNES - THINK PEOPLE THINK HAYNES Maiden
Plate - 1920m

06 April 2024 - 20:53

Track Rating: Heavy 9, Weather: Overcast, Rail Position: +5m Entire

| Section                | Overall                  | 1800m                    | 1600m                    | 1400m                    | 1200m                    | 1000m                    | 800m                     | 600m                     | 400m                     | 200m                     |  |  |
|------------------------|--------------------------|--------------------------|--------------------------|--------------------------|--------------------------|--------------------------|--------------------------|--------------------------|--------------------------|--------------------------|--|--|
| Section Times          | 2:08.30 [4]<br>(0:12.01) | 1:56.29 [3]<br>(0:11.73) | 1:44.56 [4]<br>(0:11.61) | 1:32.95 [4]<br>(0:12.59) | 1:20.36 [4]<br>(0:13.31) | 1:07.05 [5]<br>(0:13.09) | 0:53.96 [5]<br>(0:13.08) | 0:40.88 [5]<br>(0:13.32) | 0:27.56 [5]<br>(0:13.54) | 0:14.02 [4]<br>(0:14.02) |  |  |
| Average Speed [km/h]   | 36.1                     | 61.5                     | 62.2                     | 58.3                     | 54.4                     | 55.7                     | 55.5                     | 54.5                     | 53.1                     | 51.5                     |  |  |
| Top Speed [km/h]       | 60.6                     | 62.7                     | 62.8                     | 60.7                     | 56.1                     | 57.0                     | 56.5                     | 56.0                     | 53.7                     | 52.7                     |  |  |
| Avg. Dist. to Rail [m] | 11.3                     | 0.5                      | 2.2                      | 3.6                      | 4.2                      | 3.4                      | 2.2                      | 1.5                      | 0.4                      | 0.7                      |  |  |
| Avg. Stride Freq. [Hz] | 2.1                      | 2.3                      | 2.2                      | 2.2                      | 2.1                      | 2.2                      | 2.2                      | 2.2                      | 2.2                      | 2.2                      |  |  |
| Avg. Stride Length [m] | 4.7                      | 7.6                      | 7.8                      | 7.5                      | 7.1                      | 7.1                      | 7.0                      | 6.7                      | 6.6                      | 6.5                      |  |  |

Report Created: Sat 6 April 2024 21:13 GMT+10

[] Ranking at each section and finish

-:--- No data available at this section

NA No data available