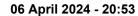

# Horse/Jockey Name Calm Buckle Final Rank 1 Fastest Section Time (Section) Top Speed [km/h] (Section) 63.3 (1600m) Race State Finished

#### Toowoomba QLD Professional

Race 7: HAYNES - THINK PEOPLE THINK HAYNES Maiden
Plate - 1920m

06 April 2024 - 20:53

Track Rating: Heavy 9, Weather: Overcast, Rail Position: +5m Entire

| Section                | Overall                  | 1800m                    | 1600m                    | 1400m                    | 1200m                    | 1000m                    | 800m                     | 600m                     | 400m                     | 200m                     |  |  |
|------------------------|--------------------------|--------------------------|--------------------------|--------------------------|--------------------------|--------------------------|--------------------------|--------------------------|--------------------------|--------------------------|--|--|
| Section Times          | 2:07.27 [1]<br>(0:11.89) | 1:55.38 [1]<br>(0:11.49) | 1:43.89 [1]<br>(0:11.61) | 1:32.28 [2]<br>(0:12.49) | 1:19.79 [2]<br>(0:13.30) | 1:06.49 [2]<br>(0:12.98) | 0:53.51 [2]<br>(0:12.96) | 0:40.55 [2]<br>(0:13.21) | 0:27.34 [1]<br>(0:13.66) | 0:13.68 [2]<br>(0:13.68) |  |  |
| Average Speed [km/h]   | 36.2                     | 61.9                     | 61.9                     | 57.9                     | 54.2                     | 55.6                     | 55.6                     | 54.8                     | 52.6                     | 52.6                     |  |  |
| Top Speed [km/h]       | 62.5                     | 62.7                     | 63.3                     | 60.1                     | 55.2                     | 56.3                     | 56.6                     | 56.7                     | 53.5                     | 52.9                     |  |  |
| Avg. Dist. to Rail [m] | 11.6                     | 2.5                      | 0.4                      | 1.1                      | 1.8                      | 0.6                      | 0.9                      | 1.1                      | 0.6                      | 0.7                      |  |  |
| Avg. Stride Freq. [Hz] | 2.2                      | 2.4                      | 2.3                      | 2.2                      | 2.2                      | 2.2                      | 2.2                      | 2.3                      | 2.2                      | 2.2                      |  |  |
| Avg. Stride Length [m] | 4.6                      | 7.3                      | 7.5                      | 7.1                      | 6.8                      | 6.9                      | 6.9                      | 6.8                      | 6.6                      | 6.7                      |  |  |

Report Created: Sat 6 April 2024 21:13 GMT+10

[] Ranking at each section and finish

-:--- No data available at this section

NA No data available