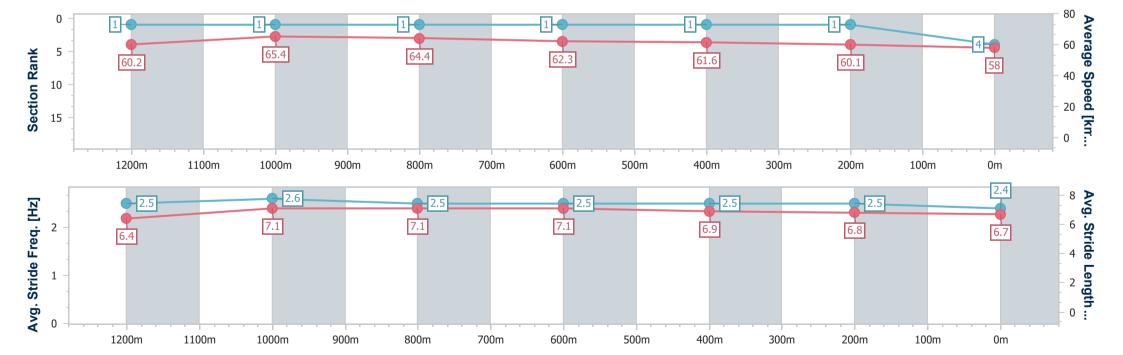

#### Race 8: FAMILY DAY RACES THIS MONDAY BENCHMARK 68 Handicap - 1350m

01 May 2024 - 16:43

Track Rating: Soft 5, Weather: Fine, Rail Position: +9.5m Entire

| Section                | Overall                  | 1200m                    | 1000m                    | 800m                     | 600m                     | 400m                     | 200m                     |
|------------------------|--------------------------|--------------------------|--------------------------|--------------------------|--------------------------|--------------------------|--------------------------|
| Section Times          | 1:20.21 [4]<br>(0:09.00) | 1:11.21 [1]<br>(0:11.12) | 1:00.09 [1]<br>(0:11.40) | 0:48.69 [1]<br>(0:11.90) | 0:36.79 [1]<br>(0:12.05) | 0:24.74 [1]<br>(0:12.33) | 0:12.41 [1]<br>(0:12.41) |
| Average Speed [km/h]   | 60.2                     | 65.4                     | 64.4                     | 62.3                     | 61.6                     | 60.1                     | 58.0                     |
| Top Speed [km/h]       | 62.8                     | 66.4                     | 65.5                     | 63.3                     | 62.9                     | 61.1                     | 59.7                     |
| Avg. Dist. to Rail [m] | 9.1                      | 8.4                      | 8.2                      | 7.7                      | 7.9                      | 7.6                      | 8.1                      |
| Avg. Stride Freq. [Hz] | 2.5                      | 2.6                      | 2.5                      | 2.5                      | 2.5                      | 2.5                      | 2.4                      |
| Avg. Stride Length [m] | 6.4                      | 7.1                      | 7.1                      | 7.1                      | 6.9                      | 6.8                      | 6.7                      |