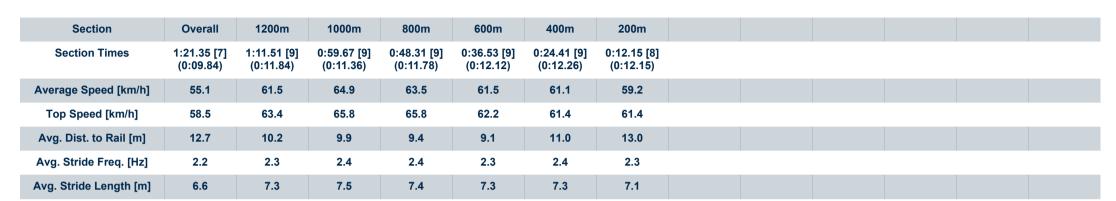

# Race 8: FAMILY DAY RACES THIS MONDAY BENCHMARK 68 Handicap - 1350m

Ipswichturfclub

01 May 2024 - 16:43

Track Rating: Soft 5, Weather: Fine, Rail Position: +9.5m Entire

| Section Field |     | 5               |         |                     |                    | Overall<br>1:19.94<br>(0:09.00) | 1200m<br>1:10.94<br>(0:11.12) | 1000m<br>0:59.82<br>(0:11.40) | 800m<br>0:48.42<br>(0:11.90) | 600m<br>0:36.52<br>(0:12.05) | 400m<br>0:24.47<br>(0:12.33) | Last 600m<br>0:36.52 |                           |
|---------------|-----|-----------------|---------|---------------------|--------------------|---------------------------------|-------------------------------|-------------------------------|------------------------------|------------------------------|------------------------------|----------------------|---------------------------|
| Rank          | TAE | B Horse/Jockey  | Barrier | Top Speed<br>[km/h] | Fastest<br>Section |                                 |                               |                               |                              |                              |                              |                      | Distance<br>Travelled [m] |
| 1             | 3   | CENTRE BOUNCE   | 3       | 65.4                | 0:09.39            | 1:19.94 [1]                     | 1:10.55 [5]                   | 0:59.25 [4]                   | 0:47.88 [3]                  | 0:36.03 [3]                  | 0:24.08 [3]                  | 0:36.03              |                           |
|               |     | Robbie Dolan    |         | 1000m               | Overall            | (0:09.39)                       | (0:11.30)                     | (0:11.37)                     | (0:11.85)                    | (0:11.95)                    | (0:12.12)                    |                      |                           |
| 2             | 1   | BUTCH'N'BUGS    | 13      | 66.1                | 0:09.61            | 1:19.96 [2]                     | 1:10.35 [8]                   | 0:58.86 [8]                   | 0:47.58 [7]                  | 0:35.74 [6]                  | 0:23.75 [6]                  | 0:35.74              | +0                        |
|               |     | Yvette Lewis    |         | 1000m               | Overall            | (0:09.61)                       | (0:11.49)                     | (0:11.28)                     | (0:11.84)                    | (0:11.99)                    | (0:11.93)                    |                      |                           |
| 3             | 10  | DISNEY CASTLE   | 8       | 66.5                | 0:09.44            | 1:20.11 [3]                     | 1:10.67 [6]                   | 0:59.22 [5]                   | 0:47.84 [5]                  | 0:35.97 [5]                  | 0:24.00 [4]                  | 0:35.97              | +5                        |
|               |     | Mark Du Plessis |         | 1000m               | Overall            | (0:09.44)                       | (0:11.45)                     | (0:11.38)                     | (0:11.87)                    | (0:11.97)                    | (0:12.06)                    |                      |                           |
| 4             | 2   | INVAHIR         | 1       | 66.4                | 0:09.00            | 1:20.21 [4]                     | 1:11.21 [1]                   | 1:00.09 [1]                   | 0:48.69 [1]                  | 0:36.79 [1]                  | 0:24.74 [1]                  | 0:36.79              | -1                        |
|               |     | Cejay Graham    |         | 1200m               | Overall            | (0:09.00)                       | (0:11.12)                     | (0:11.40)                     | (0:11.90)                    | (0:12.05)                    | (0:12.33)                    |                      |                           |
| 5             | 12  | FIXATED         | 14      | 66.2                | 0:09.18            | 1:20.33 [5]                     | 1:11.15 [3]                   | 0:59.66 [3]                   | 0:48.20 [4]                  | 0:36.26 [4]                  | 0:24.22 [5]                  | 0:36.26              | +7                        |
|               |     | James Orman     |         | 1000m               | Overall            | (0:09.18)                       | (0:11.49)                     | (0:11.46)                     | (0:11.94)                    | (0:12.04)                    | (0:12.15)                    |                      |                           |
| 6             | 5   | TORONADO ROUGE  | 6       | 66.6                | 0:09.11            | 1:20.54 [6]                     | 1:11.43 [2]                   | 1:00.29 [2]                   | 0:48.92 [2]                  | 0:37.02 [2]                  | 0:24.96 [2]                  | 0:37.02              | +3                        |
|               |     | Bailey Wheeler  |         | 1200m               | Overall            | (0:09.11)                       | (0:11.14)                     | (0:11.37)                     | (0:11.90)                    | (0:12.06)                    | (0:12.40)                    |                      |                           |
| 7             | 11  | PERSEVERE       | 10      | 65.8                | 0:09.84            | 1:21.35 [7]                     | 1:11.51 [9]                   | 0:59.67 [9]                   | 0:48.31 [9]                  | 0:36.53 [9]                  | 0:24.41 [9]                  | 0:36.53              | +5                        |
|               |     | Tahlia Fenlon   |         | 800m                | Overall            | (0:09.84)                       | (0:11.84)                     | (0:11.36)                     | (0:11.78)                    | (0:12.12)                    | (0:12.26)                    |                      |                           |
| 8             | 9   | SKYWRITER       | 18      | 66.4                | 0:09.51            | 1:21.47 [8]                     | 1:11.96 [7]                   | 1:00.37 [7]                   | 0:49.06 [8]                  | 0:37.14 [8]                  | 0:25.19 [7]                  | 0:37.14              | +5                        |
|               |     | Ryan Maloney    |         | 1000m               | Overall            | (0:09.51)                       | (0:11.59)                     | (0:11.31)                     | (0:11.92)                    | (0:11.95)                    | (0:12.39)                    |                      |                           |
| 9             | 6   | DAMIANI         | 15      | 65.4                | 0:09.35            | 1:23.83 [9]                     | 1:14.48 [4]                   | 1:02.94 [6]                   | 0:51.46 [6]                  | 0:39.55 [7]                  | 0:27.19 [8]                  | 0:39.55              | +5                        |
|               |     | Sean Cormack    |         | 1000m               | Overall            | (0:09.35)                       | (0:11.54)                     | (0:11.48)                     | (0:11.91)                    | (0:12.36)                    | (0:12.93)                    |                      |                           |
| 10            | 13  | OUTBURST        | 2       | 64.1                | 0:10.00            | 1:36.17 [10]                    | 1:26.17 [10]                  | 1:13.96 [10]                  | 1:02.36 [10]                 | 0:50.50 [10]                 | 0:37.71 [10]                 | 0:50.50              | +4                        |
|               |     | Martin Harley   |         | 800m                | Overall            | (0:10.00)                       | (0:12.21)                     | (0:11.60)                     | (0:11.86)                    | (0:12.79)                    | (0:15.33)                    |                      |                           |

0.81L

0.12L

2.36L

12.34L

Scratched: Takara Star (#14), Dulcet (#18), Picko Rocks (#16), Denied (#7), Ma's Epic (#17), Thankful Heart (#4), I Am Takingthelot (#8), Star Seeker (#15)

0:09.84

Overall

0:09.51

10

Tahlia Fenlon

Ryan Maloney

Sean Cormack

Martin Harley

SCN Saddle cloth number
DNF Did not finish
DNT Did not track

+5

+5