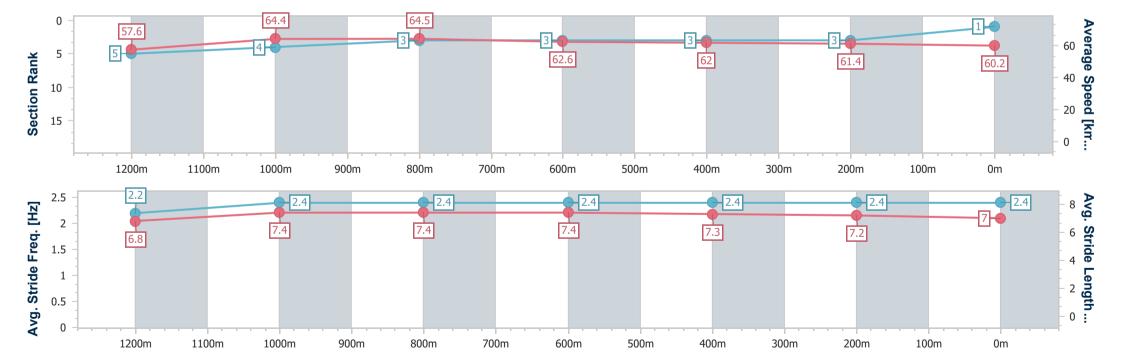

#### Race 8: FAMILY DAY RACES THIS MONDAY BENCHMARK 68 Handicap - 1350m

01 May 2024 - 16:43

Track Rating: Soft 5, Weather: Fine, Rail Position: +9.5m Entire

| Section                | Overall                  | 1200m                    | 1000m                    | 800m                     | 600m                     | 400m                     | 200m                     |
|------------------------|--------------------------|--------------------------|--------------------------|--------------------------|--------------------------|--------------------------|--------------------------|
| Section Times          | 1:19.94 [1]<br>(0:09.39) | 1:10.55 [5]<br>(0:11.30) | 0:59.25 [4]<br>(0:11.37) | 0:47.88 [3]<br>(0:11.85) | 0:36.03 [3]<br>(0:11.95) | 0:24.08 [3]<br>(0:12.12) | 0:11.96 [3]<br>(0:11.96) |
| Average Speed [km/h]   | 57.6                     | 64.4                     | 64.5                     | 62.6                     | 62.0                     | 61.4                     | 60.2                     |
| Top Speed [km/h]       | 62.9                     | 65.4                     | 65.4                     | 63.9                     | 63.1                     | 63.7                     | 61.2                     |
| Avg. Dist. to Rail [m] | 9.7                      | 7.8                      | 8.3                      | 7.8                      | 7.4                      | 8.0                      | 8.9                      |
| Avg. Stride Freq. [Hz] | 2.2                      | 2.4                      | 2.4                      | 2.4                      | 2.4                      | 2.4                      | 2.4                      |
| Avg. Stride Length [m] | 6.8                      | 7.4                      | 7.4                      | 7.4                      | 7.3                      | 7.2                      | 7.0                      |