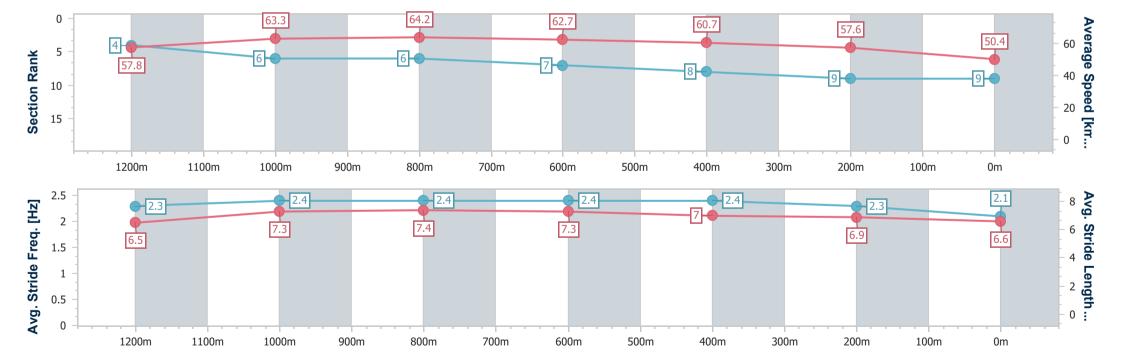

#### Race 8: FAMILY DAY RACES THIS MONDAY BENCHMARK 68 Handicap - 1350m

01 May 2024 - 16:43

Track Rating: Soft 5, Weather: Fine, Rail Position: +9.5m Entire

| Section                | Overall                  | 1200m                    | 1000m                    | 800m                     | 600m                     | 400m                     | 200m                     |
|------------------------|--------------------------|--------------------------|--------------------------|--------------------------|--------------------------|--------------------------|--------------------------|
| Section Times          | 1:23.83 [9]<br>(0:09.35) | 1:14.48 [4]<br>(0:11.54) | 1:02.94 [6]<br>(0:11.48) | 0:51.46 [6]<br>(0:11.91) | 0:39.55 [7]<br>(0:12.36) | 0:27.19 [8]<br>(0:12.93) | 0:14.26 [9]<br>(0:14.26) |
| Average Speed [km/h]   | 57.8                     | 63.3                     | 64.2                     | 62.7                     | 60.7                     | 57.6                     | 50.4                     |
| Top Speed [km/h]       | 62.2                     | 64.3                     | 65.4                     | 63.3                     | 62.6                     | 58.9                     | 55.8                     |
| Avg. Dist. to Rail [m] | 16.0                     | 10.8                     | 10.3                     | 9.7                      | 9.6                      | 9.8                      | 10.3                     |
| Avg. Stride Freq. [Hz] | 2.3                      | 2.4                      | 2.4                      | 2.4                      | 2.4                      | 2.3                      | 2.1                      |
| Avg. Stride Length [m] | 6.5                      | 7.3                      | 7.4                      | 7.3                      | 7.0                      | 6.9                      | 6.6                      |