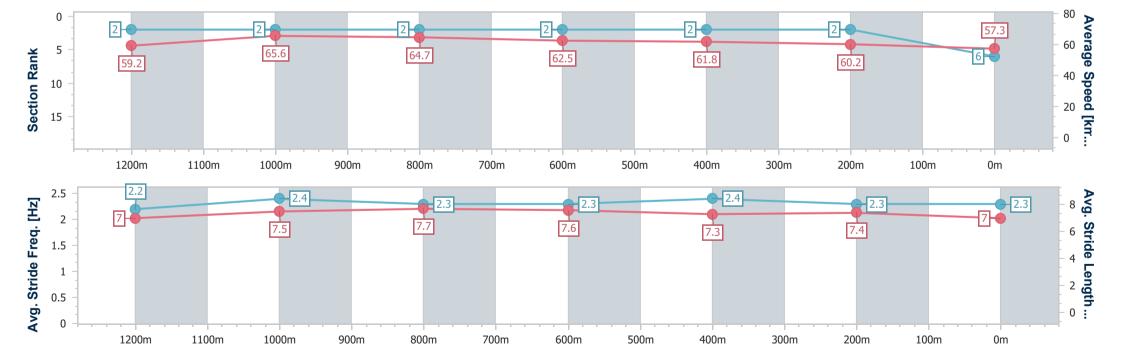

#### 

#### Ipswich QLD Professional

#### Race 8: FAMILY DAY RACES THIS MONDAY BENCHMARK 68 Handicap - 1350m

01 May 2024 - 16:43

Track Rating: Soft 5, Weather: Fine, Rail Position: +9.5m Entire

| Section                | Overall                  | 1200m                    | 1000m                    | 800m                     | 600m                     | 400m                     | 200m                     |  |
|------------------------|--------------------------|--------------------------|--------------------------|--------------------------|--------------------------|--------------------------|--------------------------|--|
| Section Times          | 1:20.54 [6]<br>(0:09.11) | 1:11.43 [2]<br>(0:11.14) | 1:00.29 [2]<br>(0:11.37) | 0:48.92 [2]<br>(0:11.90) | 0:37.02 [2]<br>(0:12.06) | 0:24.96 [2]<br>(0:12.40) | 0:12.56 [2]<br>(0:12.56) |  |
| Average Speed [km/h]   | 59.2                     | 65.6                     | 64.7                     | 62.5                     | 61.8                     | 60.2                     | 57.3                     |  |
| Top Speed [km/h]       | 63.6                     | 66.6                     | 66.0                     | 63.4                     | 63.1                     | 61.9                     | 59.8                     |  |
| Avg. Dist. to Rail [m] | 11.3                     | 9.5                      | 9.0                      | 8.5                      | 9.0                      | 9.4                      | 9.5                      |  |
| Avg. Stride Freq. [Hz] | 2.2                      | 2.4                      | 2.3                      | 2.3                      | 2.4                      | 2.3                      | 2.3                      |  |
| Avg. Stride Length [m] | 7.0                      | 7.5                      | 7.7                      | 7.6                      | 7.3                      | 7.4                      | 7.0                      |  |

Report Created: Wed 1 May 2024 17:02 GMT+10

[] Ranking at each section and finish

-:--- No data available at this section