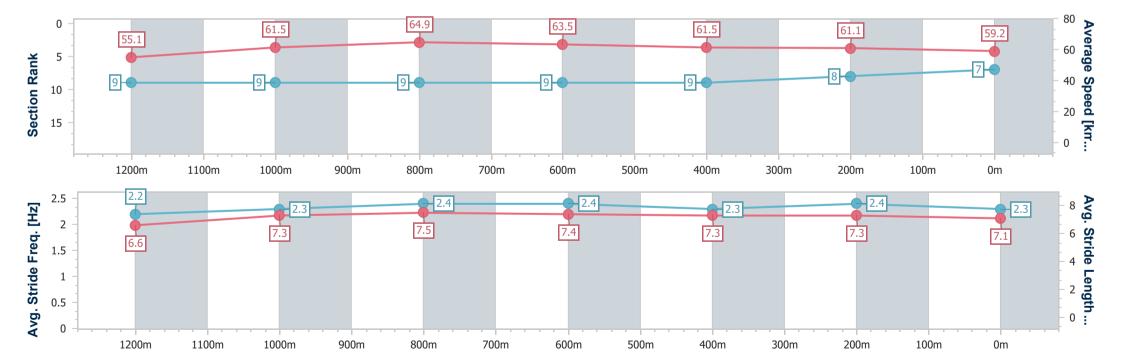

#### Race 8: FAMILY DAY RACES THIS MONDAY BENCHMARK 68 Handicap - 1350m

01 May 2024 - 16:43

Track Rating: Soft 5, Weather: Fine, Rail Position: +9.5m Entire

| Section                | Overall                  | 1200m                    | 1000m                    | 800m                     | 600m                     | 400m                     | 200m                     |
|------------------------|--------------------------|--------------------------|--------------------------|--------------------------|--------------------------|--------------------------|--------------------------|
| Section Times          | 1:23.83 [9]<br>(0:09.35) | 1:14.48 [4]<br>(0:11.54) | 1:02.94 [6]<br>(0:11.48) | 0:51.46 [6]<br>(0:11.91) | 0:39.55 [7]<br>(0:12.36) | 0:27.19 [8]<br>(0:12.93) | 0:14.26 [9]<br>(0:14.26) |
| Average Speed [km/h]   | 57.8                     | 63.3                     | 64.2                     | 62.7                     | 60.7                     | 57.6                     | 50.4                     |
| Top Speed [km/h]       | 62.2                     | 64.3                     | 65.4                     | 63.3                     | 62.6                     | 58.9                     | 55.8                     |
| Avg. Dist. to Rail [m] | 16.0                     | 10.8                     | 10.3                     | 9.7                      | 9.6                      | 9.8                      | 10.3                     |
| Avg. Stride Freq. [Hz] | 2.3                      | 2.4                      | 2.4                      | 2.4                      | 2.4                      | 2.3                      | 2.1                      |
| Avg. Stride Length [m] | 6.5                      | 7.3                      | 7.4                      | 7.3                      | 7.0                      | 6.9                      | 6.6                      |

Report Created: Wed 1 May 2024 17:02 GMT+10

[] Ranking at each section and finish

-:--- No data available at this section

| Horse/Jockey Name              | Outburst          |
|--------------------------------|-------------------|
| Final Rank                     | 10                |
| Fastest Section Time (Section) | 0:10.00 (Overall) |
| Top Speed [km/h] (Section)     | 64.1 (800m)       |
| Race State                     | Finished          |