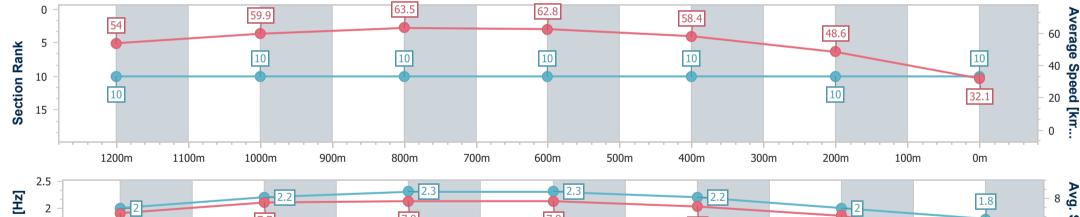

# Race 8: FAMILY DAY RACES THIS MONDAY BENCHMARK 68 Handicap - 1350m

01 May 2024 - 16:43

Track Rating: Soft 5, Weather: Fine, Rail Position: +9.5m Entire

| Section                | Overall                   | 1200m                     | 1000m                     | 800m                      | 600m                      | 400m                      | 200m                      |  |   |   |  |
|------------------------|---------------------------|---------------------------|---------------------------|---------------------------|---------------------------|---------------------------|---------------------------|--|---|---|--|
| Section Times          | 1:36.17 [10]<br>(0:10.00) | 1:26.17 [10]<br>(0:12.21) | 1:13.96 [10]<br>(0:11.60) | 1:02.36 [10]<br>(0:11.86) | 0:50.50 [10]<br>(0:12.79) | 0:37.71 [10]<br>(0:15.33) | 0:22.38 [10]<br>(0:22.38) |  |   |   |  |
| Average Speed [km/h]   | 54.0                      | 59.9                      | 63.5                      | 62.8                      | 58.4                      | 48.6                      | 32.1                      |  |   |   |  |
| Top Speed [km/h]       | 56.1                      | 62.8                      | 64.0                      | 64.1                      | 61.8                      | 53.5                      | 42.8                      |  | ' | ' |  |
| Avg. Dist. to Rail [m] | 9.5                       | 9.3                       | 9.6                       | 9.2                       | 9.4                       | 9.3                       | 9.2                       |  |   |   |  |
| Avg. Stride Freq. [Hz] | 2.0                       | 2.2                       | 2.3                       | 2.3                       | 2.2                       | 2.0                       | 1.8                       |  | ' | ' |  |
| Avg. Stride Length [m] | 6.9                       | 7.7                       | 7.8                       | 7.8                       | 7.4                       | 6.7                       | 5.0                       |  |   |   |  |