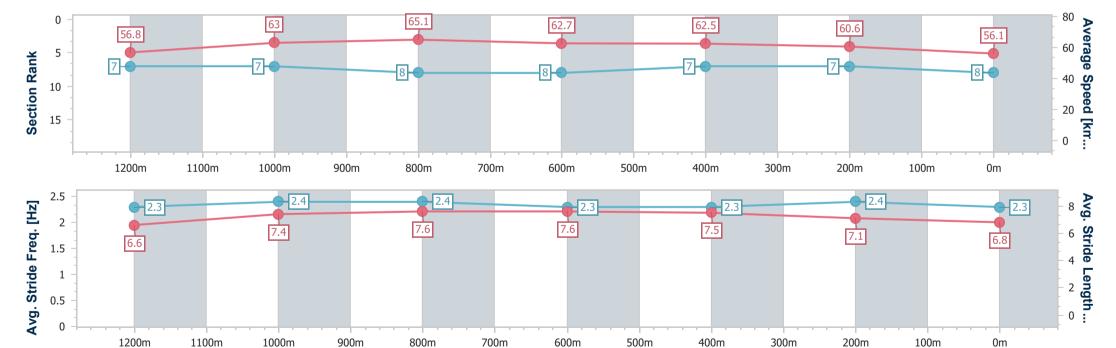

# Race 8: FAMILY DAY RACES THIS MONDAY BENCHMARK 68 Handicap - 1350m

01 May 2024 - 16:43

Track Rating: Soft 5, Weather: Fine, Rail Position: +9.5m Entire

| Section                | Overall                  | 1200m                    | 1000m                    | 800m                     | 600m                     | 400m                     | 200m                     |
|------------------------|--------------------------|--------------------------|--------------------------|--------------------------|--------------------------|--------------------------|--------------------------|
| Section Times          | 1:21.47 [8]<br>(0:09.51) | 1:11.96 [7]<br>(0:11.59) | 1:00.37 [7]<br>(0:11.31) | 0:49.06 [8]<br>(0:11.92) | 0:37.14 [8]<br>(0:11.95) | 0:25.19 [7]<br>(0:12.39) | 0:12.80 [7]<br>(0:12.80) |
| Average Speed [km/h    | 56.8                     | 63.0                     | 65.1                     | 62.7                     | 62.5                     | 60.6                     | 56.1                     |
| Top Speed [km/h]       | 60.2                     | 64.9                     | 66.4                     | 63.4                     | 63.2                     | 62.6                     | 60.3                     |
| Avg. Dist. to Rail [m] | 16.9                     | 10.1                     | 9.4                      | 9.0                      | 9.2                      | 11.1                     | 12.4                     |
| Avg. Stride Freq. [Hz] | 2.3                      | 2.4                      | 2.4                      | 2.3                      | 2.3                      | 2.4                      | 2.3                      |
| Avg. Stride Length [m  | 6.6                      | 7.4                      | 7.6                      | 7.6                      | 7.5                      | 7.1                      | 6.8                      |