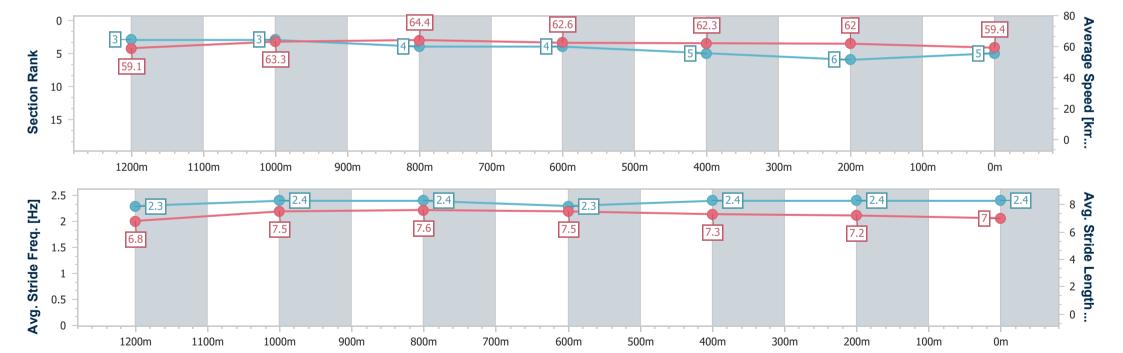

# Horse/Jockey Name Fixated Final Rank 5 Fastest Section Time (Section) 0:09.18 (Overall) Top Speed [km/h] (Section) 66.2 (1000m) Race State Finished

#### Race 8: FAMILY DAY RACES THIS MONDAY BENCHMARK 68 Handicap - 1350m

01 May 2024 - 16:43

Track Rating: Soft 5, Weather: Fine, Rail Position: +9.5m Entire

| Section                | Overall                  | 1200m                    | 1000m                    | 800m                     | 600m                     | 400m                     | 200m                     |
|------------------------|--------------------------|--------------------------|--------------------------|--------------------------|--------------------------|--------------------------|--------------------------|
| Section Times          | 1:20.33 [5]<br>(0:09.18) | 1:11.15 [3]<br>(0:11.49) | 0:59.66 [3]<br>(0:11.46) | 0:48.20 [4]<br>(0:11.94) | 0:36.26 [4]<br>(0:12.04) | 0:24.22 [5]<br>(0:12.15) | 0:12.07 [6]<br>(0:12.07) |
| Average Speed [km/h]   | 59.1                     | 63.3                     | 64.4                     | 62.6                     | 62.3                     | 62.0                     | 59.4                     |
| Top Speed [km/h]       | 63.8                     | 65.3                     | 66.2                     | 64.0                     | 64.0                     | 63.3                     | 63.6                     |
| Avg. Dist. to Rail [m] | 14.8                     | 10.5                     | 9.7                      | 9.4                      | 10.1                     | 11.4                     | 10.7                     |
| Avg. Stride Freq. [Hz] | 2.3                      | 2.4                      | 2.4                      | 2.3                      | 2.4                      | 2.4                      | 2.4                      |
| Avg. Stride Length [m] | 6.8                      | 7.5                      | 7.6                      | 7.5                      | 7.3                      | 7.2                      | 7.0                      |

Report Created: Wed 1 May 2024 17:02 GMT+10

[] Ranking at each section and finish

-:--- No data available at this section