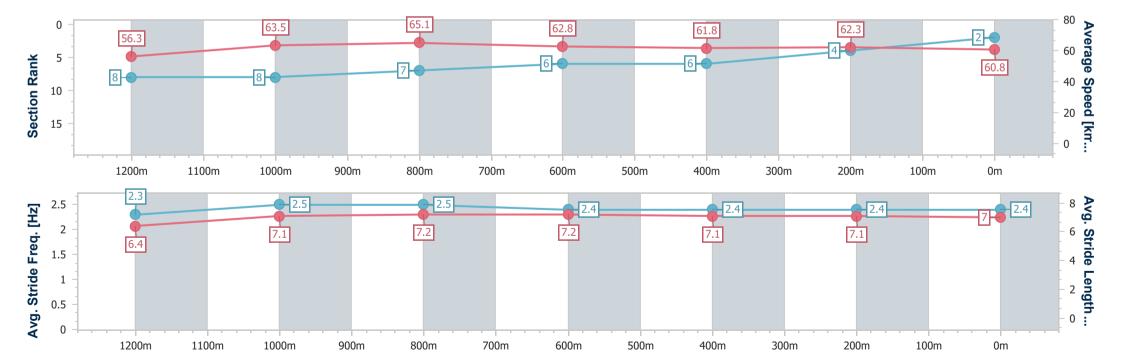

# Race 8: FAMILY DAY RACES THIS MONDAY BENCHMARK 68 Handicap - 1350m

01 May 2024 - 16:43

Track Rating: Soft 5, Weather: Fine, Rail Position: +9.5m Entire

| Section                | Overall                  | 1200m                    | 1000m                    | 800m                     | 600m                     | 400m                     | 200m                     |  |
|------------------------|--------------------------|--------------------------|--------------------------|--------------------------|--------------------------|--------------------------|--------------------------|--|
| Section Times          | 1:19.96 [2]<br>(0:09.61) | 1:10.35 [8]<br>(0:11.49) | 0:58.86 [8]<br>(0:11.28) | 0:47.58 [7]<br>(0:11.84) | 0:35.74 [6]<br>(0:11.99) | 0:23.75 [6]<br>(0:11.93) | 0:11.82 [4]<br>(0:11.82) |  |
| Average Speed [km/h]   | 56.3                     | 63.5                     | 65.1                     | 62.8                     | 61.8                     | 62.3                     | 60.8                     |  |
| Top Speed [km/h]       | 59.4                     | 65.1                     | 66.1                     | 64.1                     | 62.6                     | 64.1                     | 61.6                     |  |
| Avg. Dist. to Rail [m] | 13.3                     | 8.3                      | 8.9                      | 8.1                      | 7.8                      | 8.5                      | 10.4                     |  |
| Avg. Stride Freq. [Hz] | 2.3                      | 2.5                      | 2.5                      | 2.4                      | 2.4                      | 2.4                      | 2.4                      |  |
| Avg. Stride Length [m] | 6.4                      | 7.1                      | 7.2                      | 7.2                      | 7.1                      | 7.1                      | 7.0                      |  |