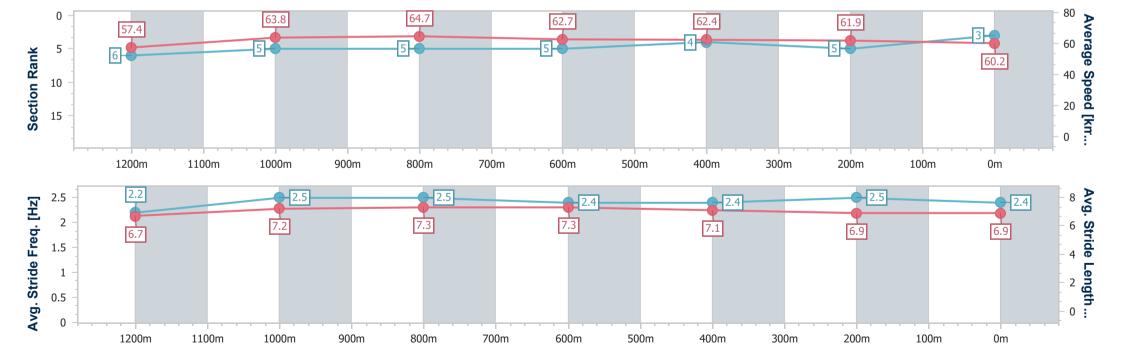

#### Race 8: FAMILY DAY RACES THIS MONDAY BENCHMARK 68 Handicap - 1350m

01 May 2024 - 16:43

Track Rating: Soft 5, Weather: Fine, Rail Position: +9.5m Entire

| Section                | Overall                  | 1200m                    | 1000m                    | 800m                     | 600m                     | 400m                     | 200m                     |  |
|------------------------|--------------------------|--------------------------|--------------------------|--------------------------|--------------------------|--------------------------|--------------------------|--|
| Section Times          | 1:20.11 [3]<br>(0:09.44) | 1:10.67 [6]<br>(0:11.45) | 0:59.22 [5]<br>(0:11.38) | 0:47.84 [5]<br>(0:11.87) | 0:35.97 [5]<br>(0:11.97) | 0:24.00 [4]<br>(0:12.06) | 0:11.94 [5]<br>(0:11.94) |  |
| Average Speed [km/h]   | 57.4                     | 63.8                     | 64.7                     | 62.7                     | 62.4                     | 61.9                     | 60.2                     |  |
| Top Speed [km/h]       | 61.7                     | 64.6                     | 66.5                     | 63.6                     | 62.9                     | 62.9                     | 62.6                     |  |
| Avg. Dist. to Rail [m] | 11.7                     | 9.9                      | 10.3                     | 9.0                      | 8.7                      | 10.4                     | 12.3                     |  |
| Avg. Stride Freq. [Hz] | 2.2                      | 2.5                      | 2.5                      | 2.4                      | 2.4                      | 2.5                      | 2.4                      |  |
| Avg. Stride Length [m] | 6.7                      | 7.2                      | 7.3                      | 7.3                      | 7.1                      | 6.9                      | 6.9                      |  |