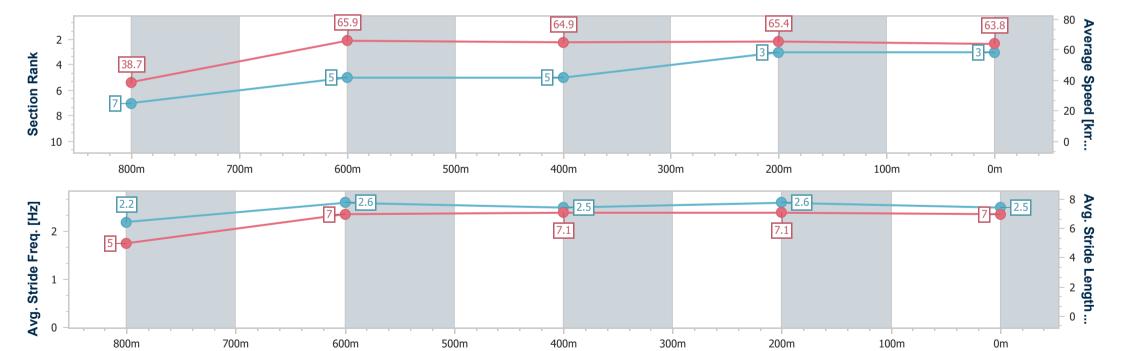

## Toowoomba QLD Professional

### Race 6: TOOWOOMBA TRUCK SPARES BENCHMARK 62 Handicap - 870m

04 May 2024 - 20:10

Track Rating: Good 4, Weather: Fine, Rail Position: +2m Entire

| Section                | Overall                  | 800m                     | 600m                     | 400m                     | 200m                     |
|------------------------|--------------------------|--------------------------|--------------------------|--------------------------|--------------------------|
| Section Times          | 0:51.09 [3]<br>(0:06.57) | 0:44.52 [7]<br>(0:11.00) | 0:33.52 [5]<br>(0:11.18) | 0:22.34 [5]<br>(0:11.01) | 0:11.33 [3]<br>(0:11.33) |
| Average Speed [km/h]   | 38.7                     | 65.9                     | 64.9                     | 65.4                     | 63.8                     |
| Top Speed [km/h]       | 61.6                     | 67.4                     | 67.5                     | 66.4                     | 66.1                     |
| Avg. Dist. to Rail [m] | 3.7                      | 3.3                      | 2.3                      | 1.0                      | 2.4                      |
| Avg. Stride Freq. [Hz] | 2.2                      | 2.6                      | 2.5                      | 2.6                      | 2.5                      |
| Avg. Stride Length [m] | 5.0                      | 7.0                      | 7.1                      | 7.1                      | 7.0                      |

Report Created: Sat 4 May 2024 20:23 GMT+10

[] Ranking at each section and finish

-:--- No data available at this section

NA No data available

Page 4/9