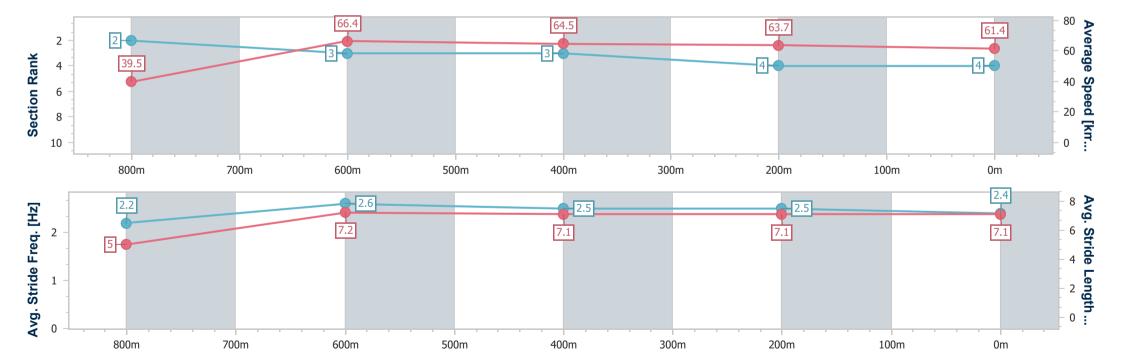

## Toowoomba QLD Professional

Race 6: TOOWOOMBA TRUCK SPARES BENCHMARK 62

Handicap - 870m 04 May 2024 - 20:10

Track Rating: Good 4, Weather: Fine, Rail Position: +2m Entire

| Section                | Overall                  | 800m                     | 600m                     | 400m                     | 20                       |
|------------------------|--------------------------|--------------------------|--------------------------|--------------------------|--------------------------|
| Section                | Overall                  | 000111                   | 000111                   | 400111                   | 200m                     |
| Section Times          | 0:51.51 [4]<br>(0:06.35) | 0:45.16 [2]<br>(0:10.88) | 0:34.28 [3]<br>(0:11.21) | 0:23.07 [3]<br>(0:11.35) | 0:11.72 [4]<br>(0:11.72) |
| Average Speed [km/h]   | 39.5                     | 66.4                     | 64.5                     | 63.7                     | 61.4                     |
| Top Speed [km/h]       | 62.1                     | 68.1                     | 66.0                     | 64.7                     | 63.6                     |
| Avg. Dist. to Rail [m] | 1.2                      | 1.0                      | 1.3                      | 1.0                      | 0.9                      |
| Avg. Stride Freq. [Hz] | 2.2                      | 2.6                      | 2.5                      | 2.5                      | 2.4                      |
| Avg. Stride Length [m] | 5.0                      | 7.2                      | 7.1                      | 7.1                      | 7.1                      |

Report Created: Sat 4 May 2024 20:23 GMT+10

[] Ranking at each section and finish

-:--- No data available at this section **NA** No data available

Page 5/9