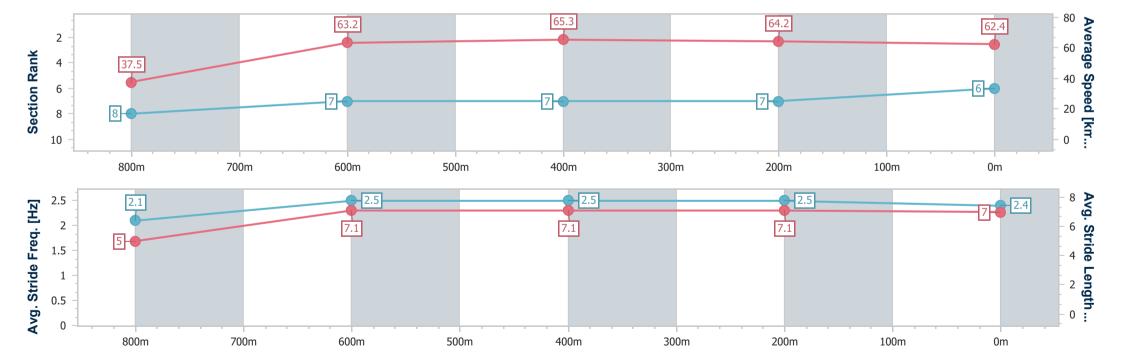

### Race 6: TOOWOOMBA TRUCK SPARES BENCHMARK 62 Handicap - 870m

04 May 2024 - 20:10

Track Rating: Good 4, Weather: Fine, Rail Position: +2m Entire

| Section                | Overall                  | 800m                     | 600m                     | 400m                     | 200m                     |
|------------------------|--------------------------|--------------------------|--------------------------|--------------------------|--------------------------|
| Section Times          | 0:52.08 [6]<br>(0:06.72) | 0:45.36 [8]<br>(0:11.41) | 0:33.95 [7]<br>(0:11.14) | 0:22.81 [7]<br>(0:11.28) | 0:11.53 [7]<br>(0:11.53) |
| Average Speed [km/h]   | 37.5                     | 63.2                     | 65.3                     | 64.2                     | 62.4                     |
| Top Speed [km/h]       | 58.7                     | 68.0                     | 67.7                     | 65.2                     | 63.9                     |
| Avg. Dist. to Rail [m] | 2.5                      | 0.9                      | 2.0                      | 1.1                      | 2.4                      |
| Avg. Stride Freq. [Hz] | 2.1                      | 2.5                      | 2.5                      | 2.5                      | 2.4                      |
| Avg. Stride Length [m] | 5.0                      | 7.1                      | 7.1                      | 7.1                      | 7.0                      |

Report Created: Sat 4 May 2024 20:23 GMT+10

[] Ranking at each section and finish

No data available at this section

NA No data available

-0----