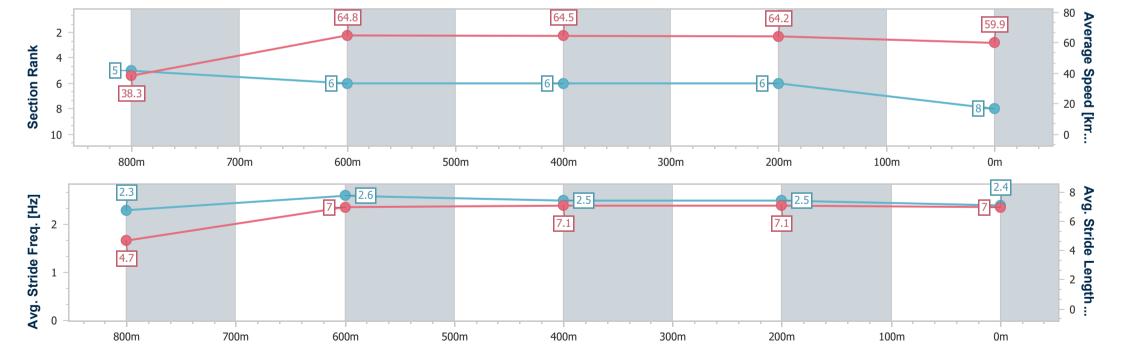

### Race 6: TOOWOOMBA TRUCK SPARES BENCHMARK 62 Handicap - 870m

04 May 2024 - 20:10

Track Rating: Good 4, Weather: Fine, Rail Position: +2m Entire

| Section                | Overall                  | 800m                     | 600m                     | 400m                     | 200m                     |
|------------------------|--------------------------|--------------------------|--------------------------|--------------------------|--------------------------|
| Section Times          | 0:52.24 [8]<br>(0:06.55) | 0:45.69 [5]<br>(0:11.21) | 0:34.48 [6]<br>(0:11.19) | 0:23.29 [6]<br>(0:11.27) | 0:12.02 [6]<br>(0:12.02) |
| Average Speed [km/h]   | 38.3                     | 64.8                     | 64.5                     | 64.2                     | 59.9                     |
| Top Speed [km/h]       | 60.5                     | 67.9                     | 68.0                     | 65.7                     | 62.4                     |
| Avg. Dist. to Rail [m] | 4.5                      | 3.4                      | 1.3                      | 0.9                      | 3.1                      |
| Avg. Stride Freq. [Hz] | 2.3                      | 2.6                      | 2.5                      | 2.5                      | 2.4                      |
| Avg. Stride Length [m] | 4.7                      | 7.0                      | 7.1                      | 7.1                      | 7.0                      |

Report Created: Sat 4 May 2024 20:23 GMT+10

[] Ranking at each section and finish

-:--.- No data available at this section

NA No data available

Page 9/9