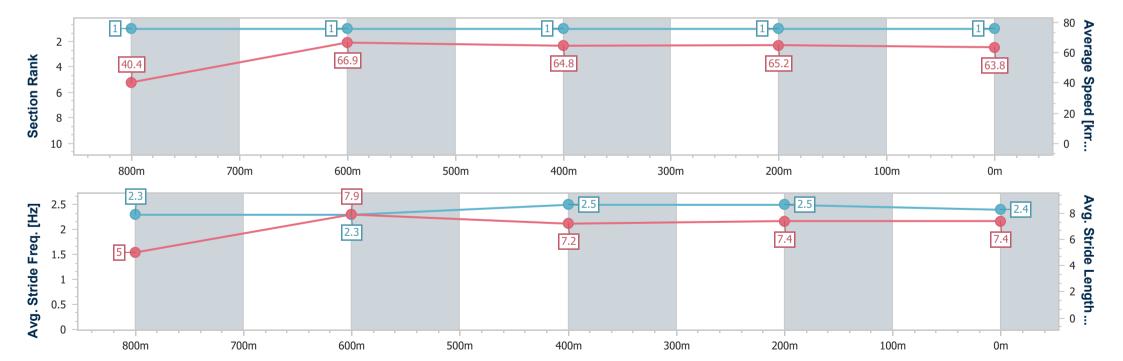

## Toowoomba QLD Professional

### Race 6: TOOWOOMBA TRUCK SPARES BENCHMARK 62 Handicap - 870m

04 May 2024 - 20:10

Track Rating: Good 4, Weather: Fine, Rail Position: +2m Entire

| Section                | Overall                  | 800m                     | 600m                     | 400m                     | 200m                     |
|------------------------|--------------------------|--------------------------|--------------------------|--------------------------|--------------------------|
| Section Times          | 0:50.65 [1]<br>(0:06.29) | 0:44.36 [1]<br>(0:10.83) | 0:33.53 [1]<br>(0:11.17) | 0:22.36 [1]<br>(0:11.08) | 0:11.28 [1]<br>(0:11.28) |
| Average Speed [km/h]   | 40.4                     | 66.9                     | 64.8                     | 65.2                     | 63.8                     |
| Top Speed [km/h]       | 64.6                     | 68.9                     | 68.5                     | 66.0                     | 65.0                     |
| Avg. Dist. to Rail [m] | 4.4                      | 2.9                      | 1.5                      | 0.6                      | 0.5                      |
| Avg. Stride Freq. [Hz] | 2.3                      | 2.3                      | 2.5                      | 2.5                      | 2.4                      |
| Avg. Stride Length [m] | 5.0                      | 7.9                      | 7.2                      | 7.4                      | 7.4                      |

Report Created: Sat 4 May 2024 20:23 GMT+10

Ranking at each section and finish []

No data available at this section -:----

NA

Page 2/9