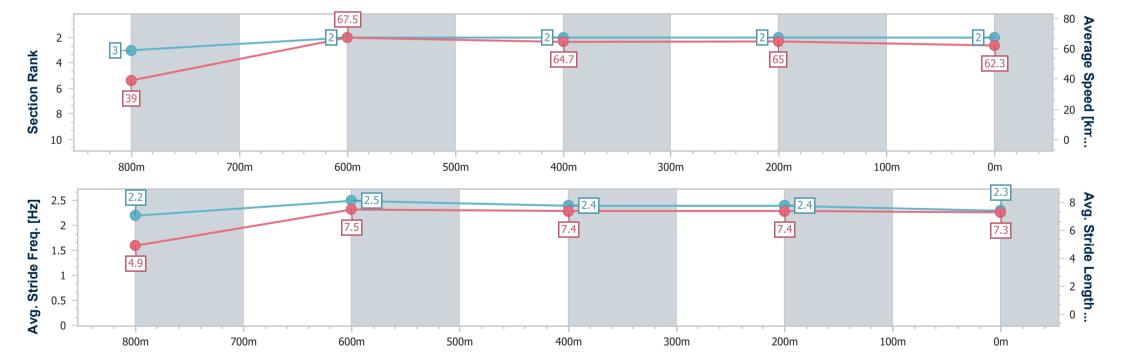

## Toowoomba QLD Professional

Race 6: TOOWOOMBA TRUCK SPARES BENCHMARK 62

Handicap - 870m 04 May 2024 - 20:10

Track Rating: Good 4, Weather: Fine, Rail Position: +2m Entire

| Section                | Overall                  | 800m                     | 600m                     | 400m                     | 200m                     |
|------------------------|--------------------------|--------------------------|--------------------------|--------------------------|--------------------------|
| Section Times          | 0:51.01 [2]<br>(0:06.45) | 0:44.56 [3]<br>(0:10.71) | 0:33.85 [2]<br>(0:11.20) | 0:22.65 [2]<br>(0:11.13) | 0:11.52 [2]<br>(0:11.52) |
| Average Speed [km/h]   | 39.0                     | 67.5                     | 64.7                     | 65.0                     | 62.3                     |
| Top Speed [km/h]       | 64.4                     | 69.0                     | 65.8                     | 65.7                     | 64.4                     |
| Avg. Dist. to Rail [m] | 3.4                      | 0.7                      | 1.1                      | 1.3                      | 0.9                      |
| Avg. Stride Freq. [Hz] | 2.2                      | 2.5                      | 2.4                      | 2.4                      | 2.3                      |
| Avg. Stride Length [m] | 4.9                      | 7.5                      | 7.4                      | 7.4                      | 7.3                      |

Report Created: Sat 4 May 2024 20:23 GMT+10

[] Ranking at each section and finish

-:--.- No data available at this section

NA No data available