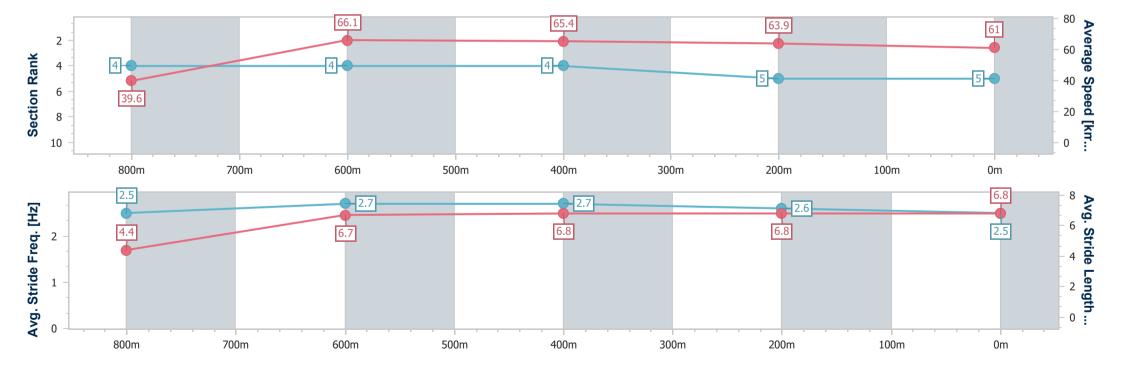

## Race 6: TOOWOOMBA TRUCK SPARES BENCHMARK 62

MBA 1 RUCK SPARES BENCHMARK 62 Handicap - 870m 04 May 2024 - 20:10

Track Rating: Good 4, Weather: Fine, Rail Position: +2m Entire

| Section                | Overall                  | 800m                     | 600m                     | 400m                     | 200m                     |
|------------------------|--------------------------|--------------------------|--------------------------|--------------------------|--------------------------|
| Section Times          | 0:51.67 [5]<br>(0:06.46) | 0:45.21 [4]<br>(0:10.93) | 0:34.28 [4]<br>(0:11.15) | 0:23.13 [4]<br>(0:11.35) | 0:11.78 [5]<br>(0:11.78) |
| Average Speed [km/h]   | 39.6                     | 66.1                     | 65.4                     | 63.9                     | 61.0                     |
| Top Speed [km/h]       | 63.6                     | 67.1                     | 66.7                     | 65.4                     | 63.2                     |
| Avg. Dist. to Rail [m] | 3.0                      | 3.6                      | 2.0                      | 2.7                      | 3.1                      |
| Avg. Stride Freq. [Hz] | 2.5                      | 2.7                      | 2.7                      | 2.6                      | 2.5                      |
| Avg. Stride Length [m] | 4.4                      | 6.7                      | 6.8                      | 6.8                      | 6.8                      |

Report Created: Sat 4 May 2024 20:23 GMT+10

[] Ranking at each section and finish

-:--- No data available at this section

NA No data available

Page 6/9