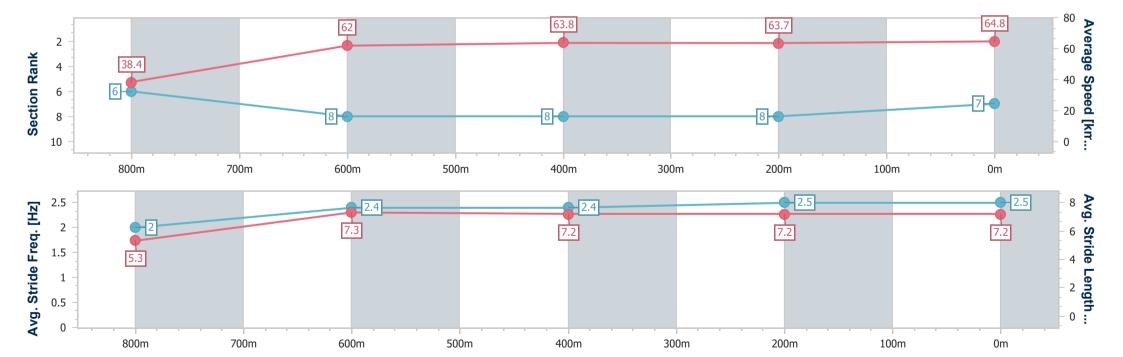

### Race 6: TOOWOOMBA TRUCK SPARES BENCHMARK 62 Handicap - 870m

04 May 2024 - 20:10

Track Rating: Good 4, Weather: Fine, Rail Position: +2m Entire

| Section                | Overall                  | 800m                     | 600m                     | 400m                     | 200m                     |
|------------------------|--------------------------|--------------------------|--------------------------|--------------------------|--------------------------|
| Section Times          | 0:52.16 [7]<br>(0:06.57) | 0:45.59 [6]<br>(0:11.62) | 0:33.97 [8]<br>(0:11.46) | 0:22.51 [8]<br>(0:11.36) | 0:11.15 [8]<br>(0:11.15) |
| Average Speed [km/h]   | 38.4                     | 62.0                     | 63.8                     | 63.7                     | 64.8                     |
| Top Speed [km/h]       | 62.4                     | 65.4                     | 65.8                     | 65.0                     | 65.6                     |
| Avg. Dist. to Rail [m] | 0.8                      | 2.0                      | 2.5                      | 2.5                      | 5.8                      |
| Avg. Stride Freq. [Hz] | 2.0                      | 2.4                      | 2.4                      | 2.5                      | 2.5                      |
| Avg. Stride Length [m] | 5.3                      | 7.3                      | 7.2                      | 7.2                      | 7.2                      |

Report Created: Sat 4 May 2024 20:23 GMT+10

[] Ranking at each section and finish

No data available at this section

NA No data available

-0----