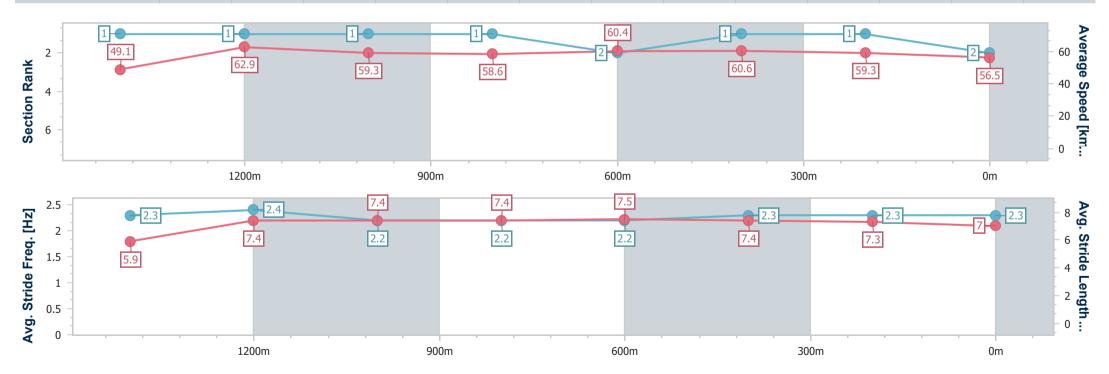

#### Townsville QLD Professional

Race 1: Carnival Tickets On Sale Now Maiden Plate - 1609m

#### 07 May 2024 - 13:27

ADL

Track Rating: Soft, Weather: Fine, Rail Position: +4.5m 1000m-0m, + 3m Remainder

| Section                | Overall                  | 1400m                    | 1200m                    | 1000m                    | 800m                     | 600m                     | 400m                     | 200m                     |  |  |  |
|------------------------|--------------------------|--------------------------|--------------------------|--------------------------|--------------------------|--------------------------|--------------------------|--------------------------|--|--|--|
| Section Times          | 1:40.26 [2]<br>(0:15.47) | 1:24.79 [1]<br>(0:11.53) | 1:13.26 [1]<br>(0:12.11) | 1:01.15 [1]<br>(0:12.22) | 0:48.93 [1]<br>(0:11.94) | 0:36.99 [2]<br>(0:12.02) | 0:24.97 [1]<br>(0:12.22) | 0:12.75 [1]<br>(0:12.75) |  |  |  |
| Average Speed [km/h]   | 49.1                     | 62.9                     | 59.3                     | 58.6                     | 60.4                     | 60.6                     | 59.3                     | 56.5                     |  |  |  |
| Top Speed [km/h]       | 63.4                     | 64.4                     | 61.2                     | 60.3                     | 61.7                     | 61.9                     | 60.1                     | 58.7                     |  |  |  |
| Avg. Dist. to Rail [m] | 6.1                      | 1.3                      | 0.5                      | 1.2                      | 0.6                      | 2.4                      | 3.4                      | 4.5                      |  |  |  |
| Avg. Stride Freq. [Hz] | 2.3                      | 2.4                      | 2.2                      | 2.2                      | 2.2                      | 2.3                      | 2.3                      | 2.3                      |  |  |  |
| Avg. Stride Length [m] | 5.9                      | 7.4                      | 7.4                      | 7.4                      | 7.5                      | 7.4                      | 7.3                      | 7.0                      |  |  |  |