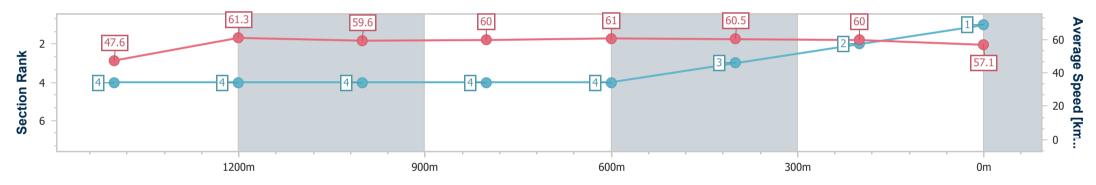

## Townsville QLD Professional

Race 1: Carnival Tickets On Sale Now Maiden Plate - 1609m

### 07 May 2024 - 13:27

Track Rating: Soft, Weather: Fine, Rail Position: +4.5m 1000m-0m, + 3m Remainder

| Section                | Overall                  | 1400m                    | 1200m                    | 1000m                    | 800m                     | 600m                     | 400m                     | 200m                     |  |  |  |
|------------------------|--------------------------|--------------------------|--------------------------|--------------------------|--------------------------|--------------------------|--------------------------|--------------------------|--|--|--|
| Section Times          | 1:40.18 [1]<br>(0:15.89) | 1:24.29 [4]<br>(0:11.77) | 1:12.52 [4]<br>(0:12.08) | 1:00.44 [4]<br>(0:11.95) | 0:48.49 [4]<br>(0:11.79) | 0:36.70 [4]<br>(0:11.98) | 0:24.72 [3]<br>(0:12.09) | 0:12.63 [2]<br>(0:12.63) |  |  |  |
| Average Speed [km/h]   | 47.6                     | 61.3                     | 59.6                     | 60.0                     | 61.0                     | 60.5                     | 60.0                     | 57.1                     |  |  |  |
| Top Speed [km/h]       | 62.5                     | 62.7                     | 60.6                     | 61.8                     | 62.1                     | 62.0                     | 61.0                     | 58.5                     |  |  |  |
| Avg. Dist. to Rail [m] | 3.8                      | 1.3                      | 0.9                      | 1.2                      | 0.4                      | 1.7                      | 4.9                      | 5.8                      |  |  |  |
| Avg. Stride Freq. [Hz] | 2.1                      | 2.3                      | 2.3                      | 2.2                      | 2.3                      | 2.3                      | 2.3                      | 2.2                      |  |  |  |
| Avg. Stride Length [m] | 6.1                      | 7.4                      | 7.3                      | 7.5                      | 7.5                      | 7.4                      | 7.4                      | 7.1                      |  |  |  |