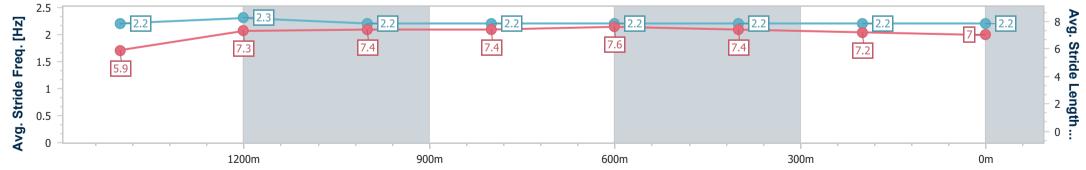

### 07 May 2024 - 13:27

Track Rating: Soft, Weather: Fine, Rail Position: +4.5m 1000m-0m, + 3m Remainder

| Section                | Overall                  | 1400m                    | 1200m                    | 1000m                    | 800m                     | 600m                     | 400m                     | 200m                     |  |  |  |
|------------------------|--------------------------|--------------------------|--------------------------|--------------------------|--------------------------|--------------------------|--------------------------|--------------------------|--|--|--|
| Section Times          | 1:40.18 [1]<br>(0:15.89) | 1:24.29 [4]<br>(0:11.77) | 1:12.52 [4]<br>(0:12.08) | 1:00.44 [4]<br>(0:11.95) | 0:48.49 [4]<br>(0:11.79) | 0:36.70 [4]<br>(0:11.98) | 0:24.72 [3]<br>(0:12.09) | 0:12.63 [2]<br>(0:12.63) |  |  |  |
| Average Speed [km/h]   | 47.6                     | 61.3                     | 59.6                     | 60.0                     | 61.0                     | 60.5                     | 60.0                     | 57.1                     |  |  |  |
| Top Speed [km/h]       | 62.5                     | 62.7                     | 60.6                     | 61.8                     | 62.1                     | 62.0                     | 61.0                     | 58.5                     |  |  |  |
| Avg. Dist. to Rail [m] | 3.8                      | 1.3                      | 0.9                      | 1.2                      | 0.4                      | 1.7                      | 4.9                      | 5.8                      |  |  |  |
| Avg. Stride Freq. [Hz] | 2.1                      | 2.3                      | 2.3                      | 2.2                      | 2.3                      | 2.3                      | 2.3                      | 2.2                      |  |  |  |
| Avg. Stride Length [m] | 6.1                      | 7.4                      | 7.3                      | 7.5                      | 7.5                      | 7.4                      | 7.4                      | 7.1                      |  |  |  |