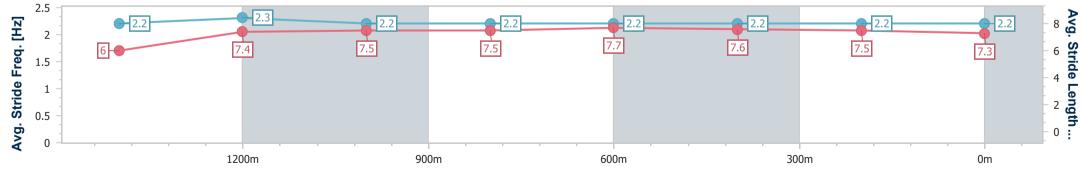

#### 07 May 2024 - 13:27

ADL

Track Rating: Soft, Weather: Fine, Rail Position: +4.5m 1000m-0m, + 3m Remainder

| Section                | Overall                  | 1400m                    | 1200m                    | 1000m                    | 800m                     | 600m                     | 400m                     | 200m                     |  |  |  |
|------------------------|--------------------------|--------------------------|--------------------------|--------------------------|--------------------------|--------------------------|--------------------------|--------------------------|--|--|--|
| Section Times          | 1:40.26 [2]<br>(0:15.47) | 1:24.79 [1]<br>(0:11.53) | 1:13.26 [1]<br>(0:12.11) | 1:01.15 [1]<br>(0:12.22) | 0:48.93 [1]<br>(0:11.94) | 0:36.99 [2]<br>(0:12.02) | 0:24.97 [1]<br>(0:12.22) | 0:12.75 [1]<br>(0:12.75) |  |  |  |
| Average Speed [km/h]   | 49.1                     | 62.9                     | 59.3                     | 58.6                     | 60.4                     | 60.6                     | 59.3                     | 56.5                     |  |  |  |
| Top Speed [km/h]       | 63.4                     | 64.4                     | 61.2                     | 60.3                     | 61.7                     | 61.9                     | 60.1                     | 58.7                     |  |  |  |
| Avg. Dist. to Rail [m] | 6.1                      | 1.3                      | 0.5                      | 1.2                      | 0.6                      | 2.4                      | 3.4                      | 4.5                      |  |  |  |
| Avg. Stride Freq. [Hz] | 2.3                      | 2.4                      | 2.2                      | 2.2                      | 2.2                      | 2.3                      | 2.3                      | 2.3                      |  |  |  |
| Avg. Stride Length [m] | 5.9                      | 7.4                      | 7.4                      | 7.4                      | 7.5                      | 7.4                      | 7.3                      | 7.0                      |  |  |  |