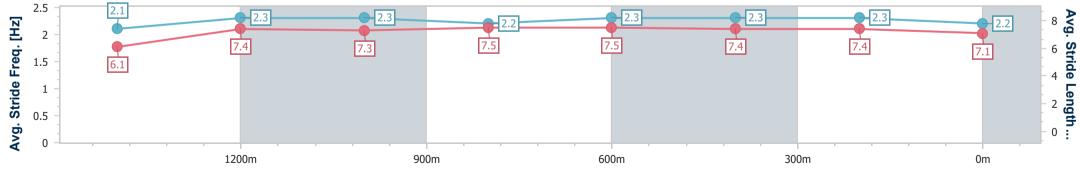

## Townsville QLD Professional

Race 1: Carnival Tickets On Sale Now Maiden Plate - 1609m

### 07 May 2024 - 13:27

Track Rating: Soft, Weather: Fine, Rail Position: +4.5m 1000m-0m, + 3m Remainder

| Section                | Overall                  | 1400m                    | 1200m                    | 1000m                    | 800m                     | 600m                     | 400m                     | 200m                     |  |  |  |
|------------------------|--------------------------|--------------------------|--------------------------|--------------------------|--------------------------|--------------------------|--------------------------|--------------------------|--|--|--|
| Section Times          | 1:40.18 [1]<br>(0:15.89) | 1:24.29 [4]<br>(0:11.77) | 1:12.52 [4]<br>(0:12.08) | 1:00.44 [4]<br>(0:11.95) | 0:48.49 [4]<br>(0:11.79) | 0:36.70 [4]<br>(0:11.98) | 0:24.72 [3]<br>(0:12.09) | 0:12.63 [2]<br>(0:12.63) |  |  |  |
| Average Speed [km/h]   | 47.6                     | 61.3                     | 59.6                     | 60.0                     | 61.0                     | 60.5                     | 60.0                     | 57.1                     |  |  |  |
| Top Speed [km/h]       | 62.5                     | 62.7                     | 60.6                     | 61.8                     | 62.1                     | 62.0                     | 61.0                     | 58.5                     |  |  |  |
| Avg. Dist. to Rail [m] | 3.8                      | 1.3                      | 0.9                      | 1.2                      | 0.4                      | 1.7                      | 4.9                      | 5.8                      |  |  |  |
| Avg. Stride Freq. [Hz] | 2.1                      | 2.3                      | 2.3                      | 2.2                      | 2.3                      | 2.3                      | 2.3                      | 2.2                      |  |  |  |
| Avg. Stride Length [m] | 6.1                      | 7.4                      | 7.3                      | 7.5                      | 7.5                      | 7.4                      | 7.4                      | 7.1                      |  |  |  |