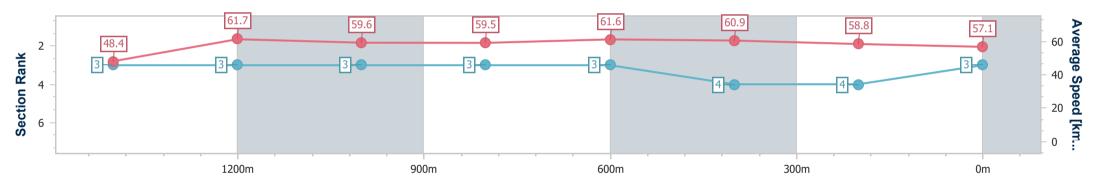

## Townsville QLD Professional

Race 1: Carnival Tickets On Sale Now Maiden Plate - 1609m

#### 07 May 2024 - 13:27

Track Rating: Soft, Weather: Fine, Rail Position: +4.5m 1000m-0m, + 3m Remainder

| Section                | Overall                  | 1400m                    | 1200m                    | 1000m                    | 800m                     | 600m                     | 400m                     | 200m                     |  |  |  |
|------------------------|--------------------------|--------------------------|--------------------------|--------------------------|--------------------------|--------------------------|--------------------------|--------------------------|--|--|--|
| Section Times          | 1:40.59 [3]<br>(0:15.69) | 1:24.90 [3]<br>(0:11.72) | 1:13.18 [3]<br>(0:12.10) | 1:01.08 [3]<br>(0:12.13) | 0:48.95 [3]<br>(0:11.84) | 0:37.11 [3]<br>(0:12.08) | 0:25.03 [4]<br>(0:12.41) | 0:12.62 [4]<br>(0:12.62) |  |  |  |
| Average Speed [km/h]   | 48.4                     | 61.7                     | 59.6                     | 59.5                     | 61.6                     | 60.9                     | 58.8                     | 57.1                     |  |  |  |
| Top Speed [km/h]       | 62.5                     | 62.5                     | 60.6                     | 61.5                     | 62.3                     | 62.1                     | 60.0                     | 58.6                     |  |  |  |
| Avg. Dist. to Rail [m] | 5.3                      | 1.9                      | 1.1                      | 0.5                      | 2.5                      | 4.7                      | 7.8                      | 8.9                      |  |  |  |
| Avg. Stride Freq. [Hz] | 2.2                      | 2.3                      | 2.2                      | 2.2                      | 2.2                      | 2.2                      | 2.2                      | 2.2                      |  |  |  |
| Avg. Stride Length [m] | 5.9                      | 7.3                      | 7.4                      | 7.4                      | 7.6                      | 7.4                      | 7.2                      | 7.0                      |  |  |  |