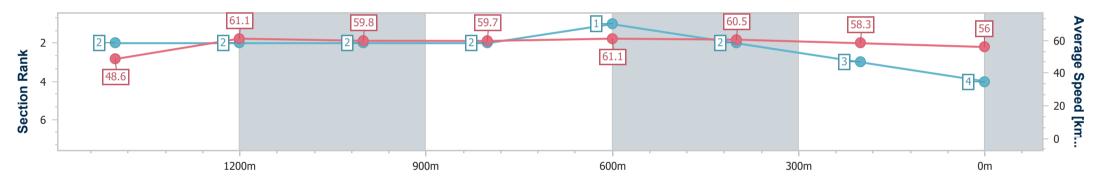

#### Townsville QLD Professional

Race 1: Carnival Tickets On Sale Now Maiden Plate - 1609m

### 07 May 2024 - 13:27

Track Rating: Soft, Weather: Fine, Rail Position: +4.5m 1000m-0m, + 3m Remainder

| Section                | Overall                  | 1400m                    | 1200m                    | 1000m                    | 800m                     | 600m                     | 400m                     | 200m                     |  |  |  |
|------------------------|--------------------------|--------------------------|--------------------------|--------------------------|--------------------------|--------------------------|--------------------------|--------------------------|--|--|--|
| Section Times          | 1:40.76 [4]<br>(0:15.49) | 1:25.27 [2]<br>(0:11.77) | 1:13.50 [2]<br>(0:12.02) | 1:01.48 [2]<br>(0:12.07) | 0:49.41 [2]<br>(0:11.89) | 0:37.52 [1]<br>(0:12.15) | 0:25.37 [2]<br>(0:12.49) | 0:12.88 [3]<br>(0:12.88) |  |  |  |
| Average Speed [km/h]   | 48.6                     | 61.1                     | 59.8                     | 59.7                     | 61.1                     | 60.5                     | 58.3                     | 56.0                     |  |  |  |
| Top Speed [km/h]       | 62.8                     | 62.7                     | 61.1                     | 61.2                     | 61.7                     | 61.5                     | 59.2                     | 57.4                     |  |  |  |
| Avg. Dist. to Rail [m] | 3.1                      | 0.5                      | 0.3                      | 0.4                      | 1.9                      | 4.0                      | 7.5                      | 8.2                      |  |  |  |
| Avg. Stride Freq. [Hz] | 2.2                      | 2.3                      | 2.2                      | 2.2                      | 2.2                      | 2.2                      | 2.2                      | 2.2                      |  |  |  |
| Avg. Stride Length [m] | 6.0                      | 7.4                      | 7.5                      | 7.5                      | 7.7                      | 7.6                      | 7.5                      | 7.3                      |  |  |  |