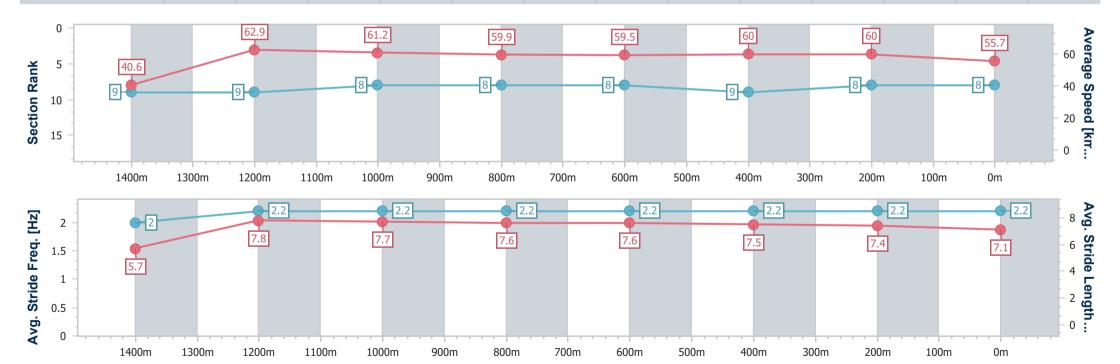

Race 7: MULLINS LAWYERS Class 5 Handicap - 1500m

08 May 2024 - 15:30

Track Rating: Soft 7, Weather: Fine, Rail Position: +11m Entire

| Section                | Overall                  | 1400m                    | 1200m                    | 1000m                    | 800m                     | 600m                     | 400m                     | 200m                     |  |  |  |
|------------------------|--------------------------|--------------------------|--------------------------|--------------------------|--------------------------|--------------------------|--------------------------|--------------------------|--|--|--|
| Section Times          | 1:33.23 [8]<br>(0:08.95) | 1:24.28 [9]<br>(0:11.46) | 1:12.82 [9]<br>(0:11.79) | 1:01.03 [8]<br>(0:12.09) | 0:48.94 [8]<br>(0:12.02) | 0:36.92 [8]<br>(0:12.00) | 0:24.92 [9]<br>(0:12.00) | 0:12.92 [8]<br>(0:12.92) |  |  |  |
| Average Speed [km/h]   | 40.6                     | 62.9                     | 61.2                     | 59.9                     | 59.5                     | 60.0                     | 60.0                     | 55.7                     |  |  |  |
| Top Speed [km/h]       | 59.2                     | 65.2                     | 62.2                     | 61.5                     | 60.0                     | 61.5                     | 61.2                     | 57.8                     |  |  |  |
| Avg. Dist. to Rail [m] | 11.8                     | 1.8                      | 0.8                      | 1.0                      | 1.0                      | 0.4                      | 1.6                      | 0.4                      |  |  |  |
| Avg. Stride Freq. [Hz] | 2.0                      | 2.2                      | 2.2                      | 2.2                      | 2.2                      | 2.2                      | 2.2                      | 2.2                      |  |  |  |
| Avg. Stride Length [m] | 5.7                      | 7.8                      | 7.7                      | 7.6                      | 7.6                      | 7.5                      | 7.4                      | 7.1                      |  |  |  |