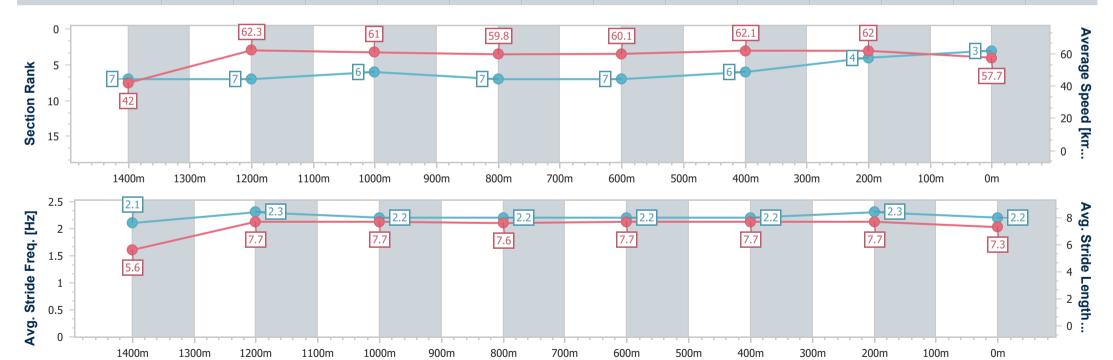

Race 7: MULLINS LAWYERS Class 5 Handicap - 1500m

08 May 2024 - 15:30

Track Rating: Soft 7, Weather: Fine, Rail Position: +11m Entire

| Section                | Overall                  | 1400m                    | 1200m                    | 1000m                    | 800m                     | 600m                     | 400m                     | 200m                     |  |  |  |
|------------------------|--------------------------|--------------------------|--------------------------|--------------------------|--------------------------|--------------------------|--------------------------|--------------------------|--|--|--|
| Section Times          | 1:31.80 [3]<br>(0:08.62) | 1:23.18 [7]<br>(0:11.60) | 1:11.58 [7]<br>(0:11.82) | 0:59.76 [6]<br>(0:12.12) | 0:47.64 [7]<br>(0:12.00) | 0:35.64 [7]<br>(0:11.58) | 0:24.06 [6]<br>(0:11.60) | 0:12.46 [4]<br>(0:12.46) |  |  |  |
| Average Speed [km/h]   | 42.0                     | 62.3                     | 61.0                     | 59.8                     | 60.1                     | 62.1                     | 62.0                     | 57.7                     |  |  |  |
| Top Speed [km/h]       | 60.0                     | 64.0                     | 62.1                     | 60.9                     | 61.4                     | 62.8                     | 62.6                     | 60.7                     |  |  |  |
| Avg. Dist. to Rail [m] | 6.3                      | 2.0                      | 2.2                      | 1.5                      | 0.2                      | 0.5                      | 2.7                      | 2.3                      |  |  |  |
| Avg. Stride Freq. [Hz] | 2.1                      | 2.3                      | 2.2                      | 2.2                      | 2.2                      | 2.2                      | 2.3                      | 2.2                      |  |  |  |
| Avg. Stride Length [m] | 5.6                      | 7.7                      | 7.7                      | 7.6                      | 7.7                      | 7.7                      | 7.7                      | 7.3                      |  |  |  |