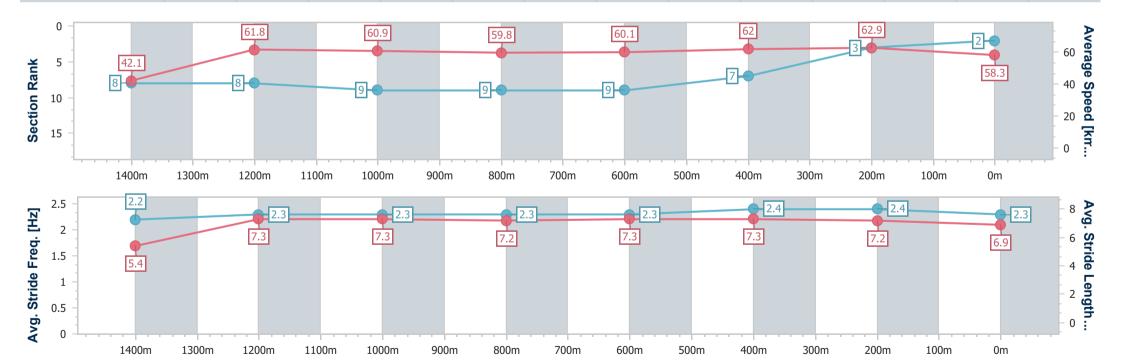

Race 7: MULLINS LAWYERS Class 5 Handicap - 1500m

08 May 2024 - 15:30

Track Rating: Soft 7, Weather: Fine, Rail Position: +11m Entire

| Section                | Overall                  | 1400m                    | 1200m                    | 1000m                    | 800m                     | 600m                     | 400m                     | 200m                     |  |
|------------------------|--------------------------|--------------------------|--------------------------|--------------------------|--------------------------|--------------------------|--------------------------|--------------------------|--|
| Section Times          | 1:31.66 [2]<br>(0:08.63) | 1:23.03 [8]<br>(0:11.69) | 1:11.34 [8]<br>(0:11.89) | 0:59.45 [9]<br>(0:12.12) | 0:47.33 [9]<br>(0:12.00) | 0:35.33 [9]<br>(0:11.53) | 0:23.80 [7]<br>(0:11.45) | 0:12.35 [3]<br>(0:12.35) |  |
| Average Speed [km/h]   | 42.1                     | 61.8                     | 60.9                     | 59.8                     | 60.1                     | 62.0                     | 62.9                     | 58.3                     |  |
| Top Speed [km/h]       | 59.5                     | 63.6                     | 61.4                     | 61.3                     | 60.6                     | 63.6                     | 65.2                     | 60.6                     |  |
| Avg. Dist. to Rail [m] | 12.1                     | 3.1                      | 2.8                      | 1.6                      | 0.4                      | 1.1                      | 0.7                      | 0.6                      |  |
| Avg. Stride Freq. [Hz] | 2.2                      | 2.3                      | 2.3                      | 2.3                      | 2.3                      | 2.4                      | 2.4                      | 2.3                      |  |
| Avg. Stride Length [m] | 5.4                      | 7.3                      | 7.3                      | 7.2                      | 7.3                      | 7.3                      | 7.2                      | 6.9                      |  |