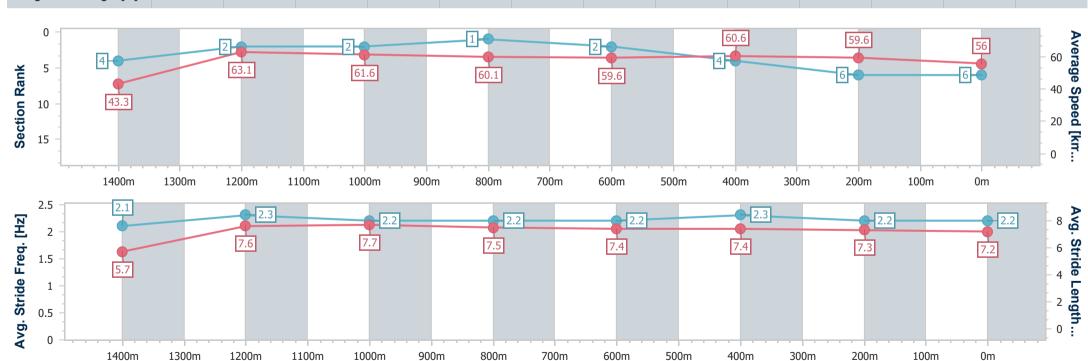

Race 7: MULLINS LAWYERS Class 5 Handicap - 1500m

08 May 2024 - 15:30

Track Rating: Soft 7, Weather: Fine, Rail Position: +11m Entire

| Section                | Overall                  | 1400m                    | 1200m                    | 1000m                    | 800m                     | 600m                     | 400m                     | 200m                     |  |  |  |
|------------------------|--------------------------|--------------------------|--------------------------|--------------------------|--------------------------|--------------------------|--------------------------|--------------------------|--|--|--|
| Section Times          | 1:32.59 [6]<br>(0:08.43) | 1:24.16 [4]<br>(0:11.45) | 1:12.71 [2]<br>(0:11.70) | 1:01.01 [2]<br>(0:12.09) | 0:48.92 [1]<br>(0:12.07) | 0:36.85 [2]<br>(0:11.92) | 0:24.93 [4]<br>(0:12.07) | 0:12.86 [6]<br>(0:12.86) |  |  |  |
| Average Speed [km/h]   | 43.3                     | 63.1                     | 61.6                     | 60.1                     | 59.6                     | 60.6                     | 59.6                     | 56.0                     |  |  |  |
| Top Speed [km/h]       | 61.5                     | 64.1                     | 62.6                     | 61.1                     | 60.5                     | 61.3                     | 60.5                     | 58.1                     |  |  |  |
| Avg. Dist. to Rail [m] | 9.2                      | 4.5                      | 2.9                      | 1.7                      | 0.6                      | 0.4                      | 2.5                      | 1.4                      |  |  |  |
| Avg. Stride Freq. [Hz] | 2.1                      | 2.3                      | 2.2                      | 2.2                      | 2.2                      | 2.3                      | 2.2                      | 2.2                      |  |  |  |
| Avg. Stride Length [m] | 5.7                      | 7.6                      | 7.7                      | 7.5                      | 7.4                      | 7.4                      | 7.3                      | 7.2                      |  |  |  |