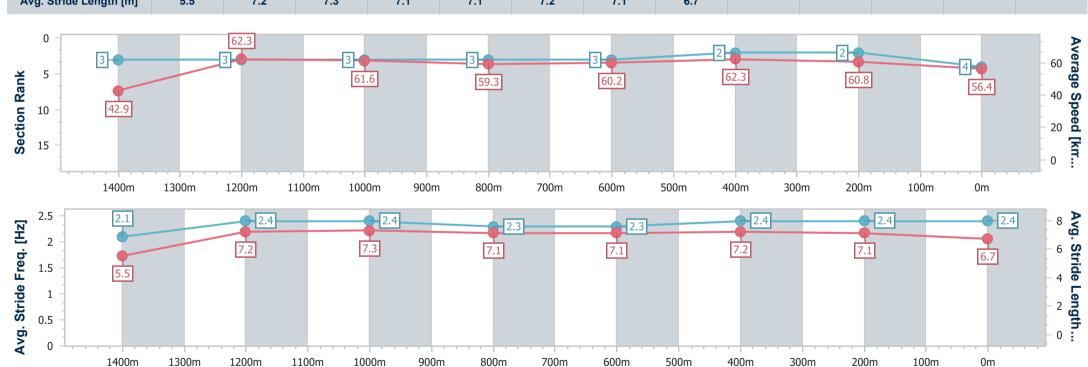

Race 7: MULLINS LAWYERS Class 5 Handicap - 1500m

08 May 2024 - 15:30

Track Rating: Soft 7, Weather: Fine, Rail Position: +11m Entire

| Section                | Overall                  | 1400m                    | 1200m                    | 1000m                    | 800m                     | 600m                     | 400m                     | 200m                     |  |  |  |
|------------------------|--------------------------|--------------------------|--------------------------|--------------------------|--------------------------|--------------------------|--------------------------|--------------------------|--|--|--|
| Section Times          | 1:32.06 [4]<br>(0:08.39) | 1:23.67 [3]<br>(0:11.58) | 1:12.09 [3]<br>(0:11.72) | 1:00.37 [3]<br>(0:12.20) | 0:48.17 [3]<br>(0:11.93) | 0:36.24 [3]<br>(0:11.62) | 0:24.62 [2]<br>(0:11.81) | 0:12.81 [2]<br>(0:12.81) |  |  |  |
| Average Speed [km/h]   | 42.9                     | 62.3                     | 61.6                     | 59.3                     | 60.2                     | 62.3                     | 60.8                     | 56.4                     |  |  |  |
| Top Speed [km/h]       | 60.8                     | 64.3                     | 62.5                     | 61.4                     | 61.9                     | 63.0                     | 62.2                     | 58.8                     |  |  |  |
| Avg. Dist. to Rail [m] | 5.3                      | 1.3                      | 1.2                      | 0.6                      | 0.4                      | 1.4                      | 3.0                      | 3.8                      |  |  |  |
| Avg. Stride Freq. [Hz] | 2.1                      | 2.4                      | 2.4                      | 2.3                      | 2.3                      | 2.4                      | 2.4                      | 2.4                      |  |  |  |
| Avg. Stride Length [m] | 5.5                      | 7.2                      | 7.3                      | 7.1                      | 7.1                      | 7.2                      | 7.1                      | 6.7                      |  |  |  |