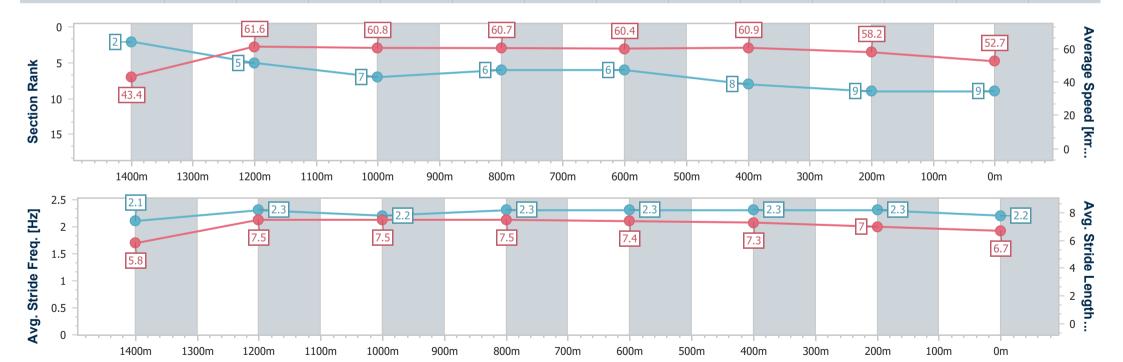

Race 7: MULLINS LAWYERS Class 5 Handicap - 1500m

08 May 2024 - 15:30

Track Rating: Soft 7, Weather: Fine, Rail Position: +11m Entire

| Section                | Overall                  | 1400m                    | 1200m                    | 1000m                    | 800m                     | 600m                     | 400m                     | 200m                     |  |  |  |
|------------------------|--------------------------|--------------------------|--------------------------|--------------------------|--------------------------|--------------------------|--------------------------|--------------------------|--|--|--|
| Section Times          | 1:34.05 [9]<br>(0:08.37) | 1:25.68 [2]<br>(0:11.75) | 1:13.93 [5]<br>(0:11.93) | 1:02.00 [7]<br>(0:12.02) | 0:49.98 [6]<br>(0:12.05) | 0:37.93 [6]<br>(0:11.91) | 0:26.02 [8]<br>(0:12.40) | 0:13.62 [9]<br>(0:13.62) |  |  |  |
| Average Speed [km/h]   | 43.4                     | 61.6                     | 60.8                     | 60.7                     | 60.4                     | 60.9                     | 58.2                     | 52.7                     |  |  |  |
| Top Speed [km/h]       | 59.3                     | 62.5                     | 62.1                     | 62.1                     | 61.7                     | 62.0                     | 60.3                     | 56.1                     |  |  |  |
| Avg. Dist. to Rail [m] | 10.6                     | 6.0                      | 4.6                      | 3.2                      | 2.2                      | 2.0                      | 3.9                      | 2.6                      |  |  |  |
| Avg. Stride Freq. [Hz] | 2.1                      | 2.3                      | 2.2                      | 2.3                      | 2.3                      | 2.3                      | 2.3                      | 2.2                      |  |  |  |
| Avg. Stride Length [m] | 5.8                      | 7.5                      | 7.5                      | 7.5                      | 7.4                      | 7.3                      | 7.0                      | 6.7                      |  |  |  |