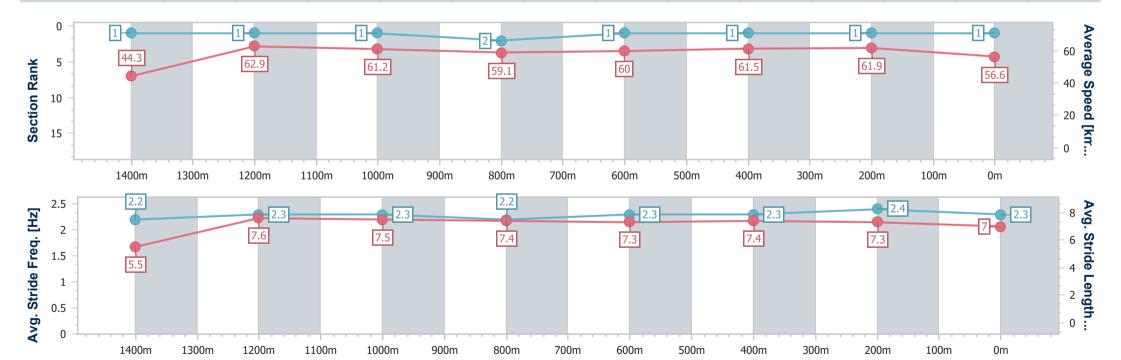

Race 7: MULLINS LAWYERS Class 5 Handicap - 1500m

08 May 2024 - 15:30

Track Rating: Soft 7, Weather: Fine, Rail Position: +11m Entire

| Section                | Overall                  | 1400m                    | 1200m                    | 1000m                    | 800m                     | 600m                     | 400m                     | 200m                     |  |  |  |
|------------------------|--------------------------|--------------------------|--------------------------|--------------------------|--------------------------|--------------------------|--------------------------|--------------------------|--|--|--|
| Section Times          | 1:31.56 [1]<br>(0:08.21) | 1:23.35 [1]<br>(0:11.49) | 1:11.86 [1]<br>(0:11.77) | 1:00.09 [1]<br>(0:12.22) | 0:47.87 [2]<br>(0:11.91) | 0:35.96 [1]<br>(0:11.60) | 0:24.36 [1]<br>(0:11.62) | 0:12.74 [1]<br>(0:12.74) |  |  |  |
| Average Speed [km/h]   | 44.3                     | 62.9                     | 61.2                     | 59.1                     | 60.0                     | 61.5                     | 61.9                     | 56.6                     |  |  |  |
| Top Speed [km/h]       | 62.2                     | 63.8                     | 62.3                     | 60.3                     | 61.7                     | 62.7                     | 63.4                     | 59.1                     |  |  |  |
| Avg. Dist. to Rail [m] | 11.7                     | 4.1                      | 1.9                      | 0.9                      | 1.1                      | 2.1                      | 1.0                      | 0.5                      |  |  |  |
| Avg. Stride Freq. [Hz] | 2.2                      | 2.3                      | 2.3                      | 2.2                      | 2.3                      | 2.3                      | 2.4                      | 2.3                      |  |  |  |
| Avg. Stride Length [m] | 5.5                      | 7.6                      | 7.5                      | 7.4                      | 7.3                      | 7.4                      | 7.3                      | 7.0                      |  |  |  |