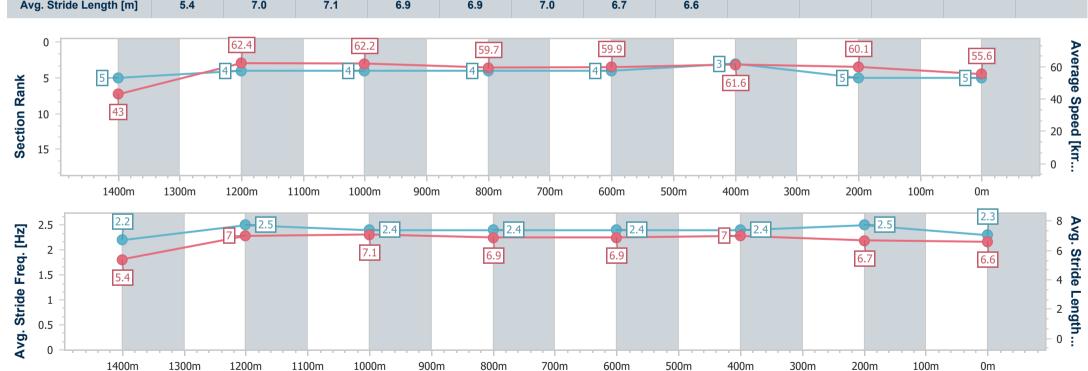

Race 7: MULLINS LAWYERS Class 5 Handicap - 1500m

08 May 2024 - 15:30

Track Rating: Soft 7, Weather: Fine, Rail Position: +11m Entire

| Section                | Overall                  | 1400m                    | 1200m                    | 1000m                    | 800m                     | 600m                     | 400m                     | 200m                     |  |  |  |
|------------------------|--------------------------|--------------------------|--------------------------|--------------------------|--------------------------|--------------------------|--------------------------|--------------------------|--|--|--|
| Section Times          | 1:32.48 [5]<br>(0:08.49) | 1:23.99 [5]<br>(0:11.57) | 1:12.42 [4]<br>(0:11.66) | 1:00.76 [4]<br>(0:12.19) | 0:48.57 [4]<br>(0:12.02) | 0:36.55 [4]<br>(0:11.61) | 0:24.94 [3]<br>(0:11.96) | 0:12.98 [5]<br>(0:12.98) |  |  |  |
| Average Speed [km/h]   | 43.0                     | 62.4                     | 62.2                     | 59.7                     | 59.9                     | 61.6                     | 60.1                     | 55.6                     |  |  |  |
| Top Speed [km/h]       | 60.3                     | 64.0                     | 63.9                     | 61.9                     | 62.5                     | 63.6                     | 61.5                     | 58.2                     |  |  |  |
| Avg. Dist. to Rail [m] | 9.8                      | 4.5                      | 3.6                      | 3.1                      | 1.1                      | 1.5                      | 2.5                      | 2.8                      |  |  |  |
| Avg. Stride Freq. [Hz] | 2.2                      | 2.5                      | 2.4                      | 2.4                      | 2.4                      | 2.4                      | 2.5                      | 2.3                      |  |  |  |
| Avg. Stride Length [m] | 5.4                      | 7.0                      | 7.1                      | 6.9                      | 6.9                      | 7.0                      | 6.7                      | 6.6                      |  |  |  |