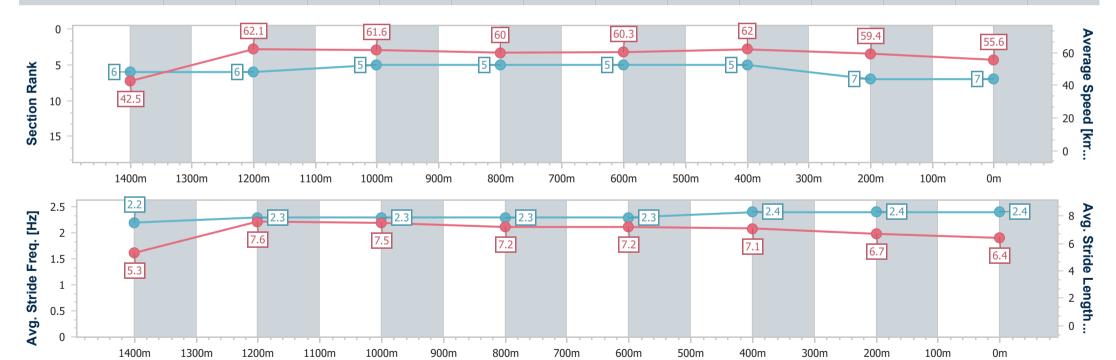

Race 7: MULLINS LAWYERS Class 5 Handicap - 1500m

08 May 2024 - 15:30

Track Rating: Soft 7, Weather: Fine, Rail Position: +11m Entire

| Section                | Overall                  | 1400m                    | 1200m                    | 1000m                    | 800m                     | 600m                     | 400m                     | 200m                     |  |  |  |
|------------------------|--------------------------|--------------------------|--------------------------|--------------------------|--------------------------|--------------------------|--------------------------|--------------------------|--|--|--|
| Section Times          | 1:32.80 [7]<br>(0:08.50) | 1:24.30 [6]<br>(0:11.62) | 1:12.68 [6]<br>(0:11.73) | 1:00.95 [5]<br>(0:12.14) | 0:48.81 [5]<br>(0:11.99) | 0:36.82 [5]<br>(0:11.73) | 0:25.09 [5]<br>(0:12.11) | 0:12.98 [7]<br>(0:12.98) |  |  |  |
| Average Speed [km/h]   | 42.5                     | 62.1                     | 61.6                     | 60.0                     | 60.3                     | 62.0                     | 59.4                     | 55.6                     |  |  |  |
| Top Speed [km/h]       | 61.3                     | 62.9                     | 63.5                     | 61.4                     | 60.9                     | 63.5                     | 62.1                     | 57.8                     |  |  |  |
| Avg. Dist. to Rail [m] | 7.8                      | 3.1                      | 3.1                      | 2.6                      | 0.7                      | 2.2                      | 6.5                      | 4.9                      |  |  |  |
| Avg. Stride Freq. [Hz] | 2.2                      | 2.3                      | 2.3                      | 2.3                      | 2.3                      | 2.4                      | 2.4                      | 2.4                      |  |  |  |
| Avg. Stride Length [m] | 5.3                      | 7.6                      | 7.5                      | 7.2                      | 7.2                      | 7.1                      | 6.7                      | 6.4                      |  |  |  |