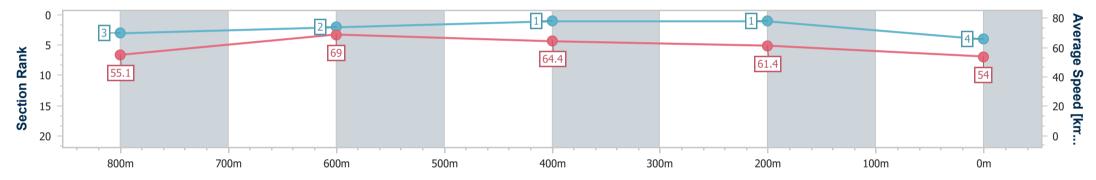

Race 9: XXXX BAT OUT OF HELL - 1000m

11 May 2024 - 17:31 Track Rating: Heavy 10, Weather: Overcast, Rail Position: True

| Section                | Overall                  | 800m                     | 600m                     | 400m                     | 200m                     |  |  |  |
|------------------------|--------------------------|--------------------------|--------------------------|--------------------------|--------------------------|--|--|--|
| Section Times          | 1:00.13 [4]<br>(0:13.04) | 0:47.09 [3]<br>(0:10.59) | 0:36.50 [2]<br>(0:11.40) | 0:25.10 [1]<br>(0:11.72) | 0:13.38 [1]<br>(0:13.38) |  |  |  |
| Average Speed [km/h]   | 55.1                     | 69.0                     | 64.4                     | 61.4                     | 54.0                     |  |  |  |
| Top Speed [km/h]       | 69.1                     | 70.0                     | 67.2                     | 62.4                     | 59.5                     |  |  |  |
| Avg. Dist. to Rail [m] | 7.3                      | 4.6                      | 3.6                      | 9.1                      | 12.0                     |  |  |  |
| Avg. Stride Freq. [Hz] | 2.5                      | 2.6                      | 2.5                      | 2.5                      | 2.3                      |  |  |  |
| Avg. Stride Length [m] | 5.9                      | 7.4                      | 7.2                      | 7.0                      | 6.5                      |  |  |  |