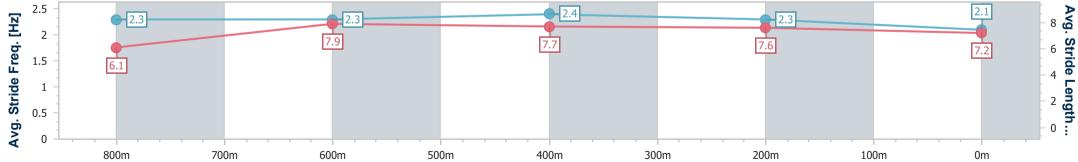

Race 9: XXXX BAT OUT OF HELL - 1000m

Page 9/16

data processed by

11 May 2024 - 17:31 Track Rating: Heavy 10, Weather: Overcast, Rail Position: True

| Section                | Overall                  | 800m                      | 600m                      | 400m                      | 200m                      |  |  |  |  |
|------------------------|--------------------------|---------------------------|---------------------------|---------------------------|---------------------------|--|--|--|--|
| Section Times          | 1:00.38 [7]<br>(0:13.71) | 0:46.67 [11]<br>(0:11.20) | 0:35.47 [13]<br>(0:11.46) | 0:24.01 [14]<br>(0:11.29) | 0:12.72 [14]<br>(0:12.72) |  |  |  |  |
| Average Speed [km/h]   | 52.5                     | 66.2                      | 65.6                      | 63.9                      | 56.5                      |  |  |  |  |
| Top Speed [km/h]       | 64.9                     | 67.3                      | 66.7                      | 65.8                      | 61.0                      |  |  |  |  |
| Avg. Dist. to Rail [m] | 13.4                     | 7.6                       | 7.7                       | 11.2                      | 11.5                      |  |  |  |  |
| Avg. Stride Freq. [Hz] | 2.3                      | 2.4                       | 2.4                       | 2.4                       | 2.2                       |  |  |  |  |
| Avg. Stride Length [m] | 6.1                      | 7.7                       | 7.7                       | 7.5                       | 7.0                       |  |  |  |  |

Race 9: XXXX BAT OUT OF HELL - 1000m

Page 11/16

data processed by

11 May 2024 - 17:31 Track Rating: Heavy 10, Weather: Overcast, Rail Position: True

| Section                | Overall                  | 800m                      | 600m                      | 400m                      | 200m                      |  |  |                                       |  |
|------------------------|--------------------------|---------------------------|---------------------------|---------------------------|---------------------------|--|--|---------------------------------------|--|
| Section Times          | 1:00.65 [9]<br>(0:13.57) | 0:47.08 [10]<br>(0:11.17) | 0:35.91 [10]<br>(0:11.26) | 0:24.65 [10]<br>(0:11.60) | 0:13.05 [12]<br>(0:13.05) |  |  |                                       |  |
| Average Speed [km/h]   | 53.2                     | 65.5                      | 65.7                      | 62.1                      | 55.3                      |  |  |                                       |  |
| Top Speed [km/h]       | 63.4                     | 67.6                      | 67.3                      | 63.5                      | 58.4                      |  |  |                                       |  |
| Avg. Dist. to Rail [m] | 14.6                     | 6.1                       | 4.4                       | 7.8                       | 7.3                       |  |  |                                       |  |
| Avg. Stride Freq. [Hz] | 2.3                      | 2.3                       | 2.4                       | 2.3                       | 2.1                       |  |  | · · · · · · · · · · · · · · · · · · · |  |
| Avg. Stride Length [m] | 6.1                      | 7.9                       | 7.7                       | 7.6                       | 7.2                       |  |  |                                       |  |