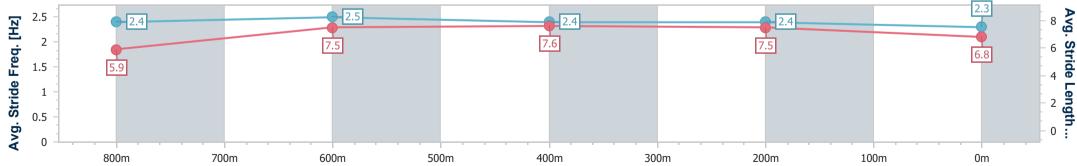

Race 9: XXXX BAT OUT OF HELL - 1000m

Page 3/16

data processed by

11 May 2024 - 17:31 Track Rating: Heavy 10, Weather: Overcast, Rail Position: True

| Section                | Overall                  | 800m                     | 600m                     | 400m                     | 200m                     |  |  |  |
|------------------------|--------------------------|--------------------------|--------------------------|--------------------------|--------------------------|--|--|--|
| Section Times          | 0:59.48 [1]<br>(0:13.34) | 0:46.14 [7]<br>(0:10.84) | 0:35.30 [6]<br>(0:11.51) | 0:23.79 [6]<br>(0:11.32) | 0:12.47 [2]<br>(0:12.47) |  |  |  |
| Average Speed [km/h]   | 54.1                     | 67.5                     | 64.7                     | 63.6                     | 57.7                     |  |  |  |
| Top Speed [km/h]       | 66.9                     | 68.1                     | 67.3                     | 65.0                     | 61.4                     |  |  |  |
| Avg. Dist. to Rail [m] | 9.5                      | 5.1                      | 6.0                      | 9.6                      | 10.3                     |  |  |  |
| Avg. Stride Freq. [Hz] | 2.3                      | 2.5                      | 2.4                      | 2.4                      | 2.3                      |  |  |  |
| Avg. Stride Length [m] | 6.3                      | 7.6                      | 7.4                      | 7.3                      | 6.9                      |  |  |  |