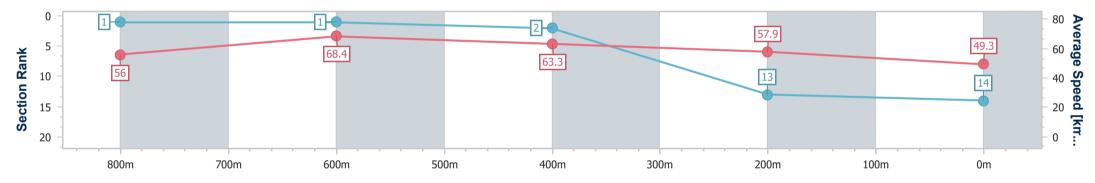

Race 9: XXXX BAT OUT OF HELL - 1000m

Page 16/16

data processed by

11 May 2024 - 17:31 Track Rating: Heavy 10, Weather: Overcast, Rail Position: True

| Section                | Overall                   | 800m                     | 600m                     | 400m                     | 200m                      |
|------------------------|---------------------------|--------------------------|--------------------------|--------------------------|---------------------------|
| Section Times          | 1:02.26 [14]<br>(0:12.87) | 0:49.39 [1]<br>(0:10.61) | 0:38.78 [1]<br>(0:11.72) | 0:27.06 [2]<br>(0:12.43) | 0:14.63 [13]<br>(0:14.63) |
| Average Speed [km/h]   | 56.0                      | 68.4                     | 63.3                     | 57.9                     | 49.3                      |
| Top Speed [km/h]       | 69.4                      | 70.1                     | 66.0                     | 60.4                     | 54.2                      |
| Avg. Dist. to Rail [m] | 5.4                       | 3.4                      | 4.9                      | 8.2                      | 6.9                       |
| Avg. Stride Freq. [Hz] | 2.5                       | 2.6                      | 2.5                      | 2.3                      | 2.2                       |
| Avg. Stride Length [m] | 6.0                       | 7.3                      | 7.1                      | 6.9                      | 6.3                       |