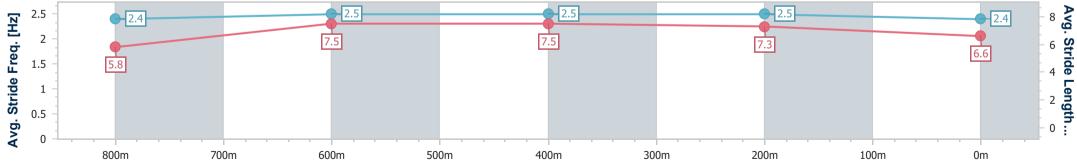

Race 9: XXXX BAT OUT OF HELL - 1000m

Page 5/16

data processed by

11 May 2024 - 17:31 Track Rating: Heavy 10, Weather: Overcast, Rail Position: True

| Section                | Overall                  | 800m                      | 600m                      | 400m                      | 200m                     |                                       |  |  |  |  |
|------------------------|--------------------------|---------------------------|---------------------------|---------------------------|--------------------------|---------------------------------------|--|--|--|--|
| Section Times          | 0:59.90 [3]<br>(0:13.88) | 0:46.02 [13]<br>(0:11.01) | 0:35.01 [12]<br>(0:11.27) | 0:23.74 [12]<br>(0:11.12) | 0:12.62 [5]<br>(0:12.62) |                                       |  |  |  |  |
| Average Speed [km/h]   | 51.8                     | 66.6                      | 66.6                      | 64.7                      | 57.0                     |                                       |  |  |  |  |
| Top Speed [km/h]       | 63.8                     | 67.8                      | 67.5                      | 66.6                      | 62.2                     |                                       |  |  |  |  |
| Avg. Dist. to Rail [m] | 10.6                     | 6.0                       | 6.5                       | 12.5                      | 13.9                     |                                       |  |  |  |  |
| Avg. Stride Freq. [Hz] | 2.4                      | 2.5                       | 2.5                       | 2.5                       | 2.4                      | · · · · · · · · · · · · · · · · · · · |  |  |  |  |
| Avg. Stride Length [m] | 5.8                      | 7.5                       | 7.5                       | 7.3                       | 6.6                      |                                       |  |  |  |  |