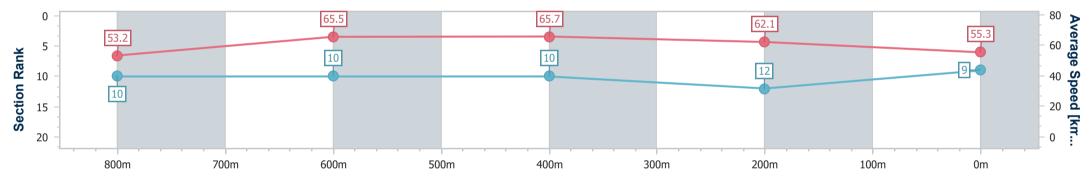

Race 9: XXXX BAT OUT OF HELL - 1000m

Page 9/16

data processed by

11 May 2024 - 17:31 Track Rating: Heavy 10, Weather: Overcast, Rail Position: True

| Section                | Overall                  | 800m                      | 600m                      | 400m                      | 200m                      |  |  |  |  |
|------------------------|--------------------------|---------------------------|---------------------------|---------------------------|---------------------------|--|--|--|--|
| Section Times          | 1:00.38 [7]<br>(0:13.71) | 0:46.67 [11]<br>(0:11.20) | 0:35.47 [13]<br>(0:11.46) | 0:24.01 [14]<br>(0:11.29) | 0:12.72 [14]<br>(0:12.72) |  |  |  |  |
| Average Speed [km/h]   | 52.5                     | 66.2                      | 65.6                      | 63.9                      | 56.5                      |  |  |  |  |
| Top Speed [km/h]       | 64.9                     | 67.3                      | 66.7                      | 65.8                      | 61.0                      |  |  |  |  |
| Avg. Dist. to Rail [m] | 13.4                     | 7.6                       | 7.7                       | 11.2                      | 11.5                      |  |  |  |  |
| Avg. Stride Freq. [Hz] | 2.3                      | 2.4                       | 2.4                       | 2.4                       | 2.2                       |  |  |  |  |
| Avg. Stride Length [m] | 6.1                      | 7.7                       | 7.7                       | 7.5                       | 7.0                       |  |  |  |  |

Race 9: XXXX BAT OUT OF HELL - 1000m

Page 11/16

data processed by

11 May 2024 - 17:31 Track Rating: Heavy 10, Weather: Overcast, Rail Position: True

| Section                | Overall                  | 800m                      | 600m                      | 400m                      | 200m                      |  |  |                                       |  |
|------------------------|--------------------------|---------------------------|---------------------------|---------------------------|---------------------------|--|--|---------------------------------------|--|
| Section Times          | 1:00.65 [9]<br>(0:13.57) | 0:47.08 [10]<br>(0:11.17) | 0:35.91 [10]<br>(0:11.26) | 0:24.65 [10]<br>(0:11.60) | 0:13.05 [12]<br>(0:13.05) |  |  |                                       |  |
| Average Speed [km/h]   | 53.2                     | 65.5                      | 65.7                      | 62.1                      | 55.3                      |  |  |                                       |  |
| Top Speed [km/h]       | 63.4                     | 67.6                      | 67.3                      | 63.5                      | 58.4                      |  |  |                                       |  |
| Avg. Dist. to Rail [m] | 14.6                     | 6.1                       | 4.4                       | 7.8                       | 7.3                       |  |  |                                       |  |
| Avg. Stride Freq. [Hz] | 2.3                      | 2.3                       | 2.4                       | 2.3                       | 2.1                       |  |  | · · · · · · · · · · · · · · · · · · · |  |
| Avg. Stride Length [m] | 6.1                      | 7.9                       | 7.7                       | 7.6                       | 7.2                       |  |  |                                       |  |