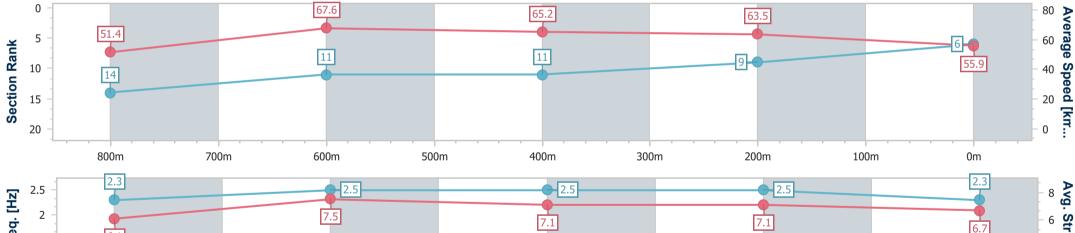

Race 9: XXXX BAT OUT OF HELL - 1000m

Page 8/16

data processed by

11 May 2024 - 17:31 Track Rating: Heavy 10, Weather: Overcast, Rail Position: True

| Section                | Overall                  | 800m                      | 600m                      | 400m                      | 200m                     |
|------------------------|--------------------------|---------------------------|---------------------------|---------------------------|--------------------------|
| Section Times          | 1:00.32 [6]<br>(0:13.99) | 0:46.33 [14]<br>(0:10.77) | 0:35.56 [11]<br>(0:11.34) | 0:24.22 [11]<br>(0:11.32) | 0:12.90 [9]<br>(0:12.90) |
| Average Speed [km/h]   | 51.4                     | 67.6                      | 65.2                      | 63.5                      | 55.9                     |
| Top Speed [km/h]       | 65.6                     | 69.6                      | 67.8                      | 65.3                      | 61.0                     |
| Avg. Dist. to Rail [m] | 10.1                     | 3.0                       | 5.0                       | 7.5                       | 6.8                      |
| Avg. Stride Freq. [Hz] | 2.3                      | 2.5                       | 2.5                       | 2.5                       | 2.3                      |
| Avg. Stride Length [m] | 6.1                      | 7.5                       | 7.1                       | 7.1                       | 6.7                      |