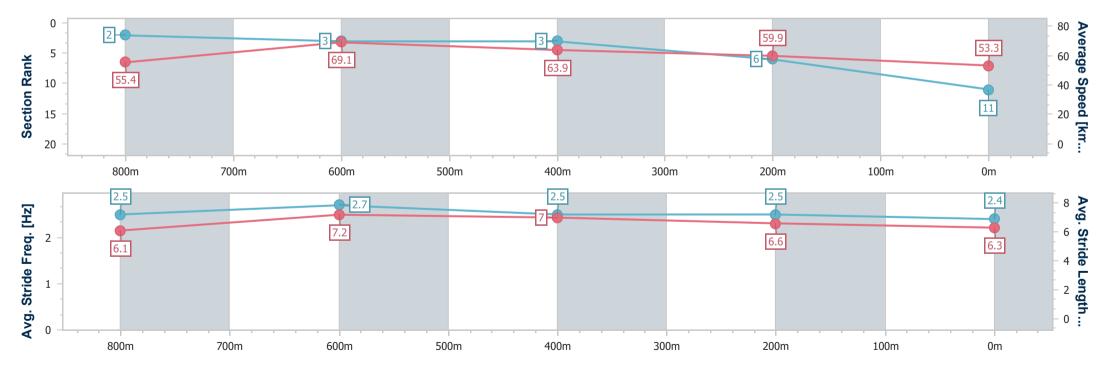

- [] Ranking at each section and finish
- -:--- No data available at this section

NA No data available

SCNSaddle cloth numberDNFDid not finish

**DNT** Did not track

Page 2/16

| Horse/Jockey Name              | Hardware Lane  |
|--------------------------------|----------------|
| Final Rank                     | 1              |
| Fastest Section Time (Section) | 0:10.84 (800m) |
| Top Speed [km/h] (Section)     | 68.1 (800m)    |
| Race State                     | Finished       |
|                                |                |

Race 9: XXXX BAT OUT OF HELL - 1000m

Page 3/16

data processed by

11 May 2024 - 17:31 Track Rating: Heavy 10, Weather: Overcast, Rail Position: True

| Section                | Overall                  | 800m                     | 600m                     | 400m                     | 200m                     |  |  |  |
|------------------------|--------------------------|--------------------------|--------------------------|--------------------------|--------------------------|--|--|--|
| Section Times          | 0:59.48 [1]<br>(0:13.34) | 0:46.14 [7]<br>(0:10.84) | 0:35.30 [6]<br>(0:11.51) | 0:23.79 [6]<br>(0:11.32) | 0:12.47 [2]<br>(0:12.47) |  |  |  |
| Average Speed [km/h]   | 54.1                     | 67.5                     | 64.7                     | 63.6                     | 57.7                     |  |  |  |
| Top Speed [km/h]       | 66.9                     | 68.1                     | 67.3                     | 65.0                     | 61.4                     |  |  |  |
| Avg. Dist. to Rail [m] | 9.5                      | 5.1                      | 6.0                      | 9.6                      | 10.3                     |  |  |  |
| Avg. Stride Freq. [Hz] | 2.3                      | 2.5                      | 2.4                      | 2.4                      | 2.3                      |  |  |  |
| Avg. Stride Length [m] | 6.3                      | 7.6                      | 7.4                      | 7.3                      | 6.9                      |  |  |  |