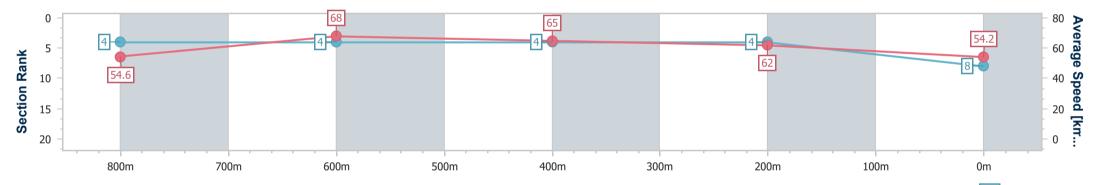

RACING

Report Created: Sat 11 May 2024 17:46 GMT+10

[] Ranking at each section and finish

-:--- No data available at this section

| Horse/Jockey Name              | Economics      |
|--------------------------------|----------------|
| Final Rank                     | 8              |
| Fastest Section Time (Section) | 0:10.86 (800m) |
| Top Speed [km/h] (Section)     | 68.5 (800m)    |
| Race State                     | Finished       |

Race 9: XXXX BAT OUT OF HELL - 1000m

Page 10/16

11 May 2024 - 17:31 Track Rating: Heavy 10, Weather: Overcast, Rail Position: True

data processed by

| Section                | Overall                  | 800m                     | 600m                     | 400m                     | 200m                     |  |  |  |  |
|------------------------|--------------------------|--------------------------|--------------------------|--------------------------|--------------------------|--|--|--|--|
| Section Times          | 1:00.46 [8]<br>(0:13.20) | 0:47.26 [4]<br>(0:10.86) | 0:36.40 [4]<br>(0:11.52) | 0:24.88 [4]<br>(0:11.63) | 0:13.25 [4]<br>(0:13.25) |  |  |  |  |
| Average Speed [km/h]   | 54.6                     | 68.0                     | 65.0                     | 62.0                     | 54.2                     |  |  |  |  |
| Top Speed [km/h]       | 67.5                     | 68.5                     | 67.7                     | 64.7                     | 58.0                     |  |  |  |  |
| Avg. Dist. to Rail [m] | 15.0                     | 7.6                      | 6.8                      | 12.6                     | 10.5                     |  |  |  |  |
| Avg. Stride Freq. [Hz] | 2.4                      | 2.5                      | 2.4                      | 2.4                      | 2.3                      |  |  |  |  |
| Avg. Stride Length [m] | 6.1                      | 7.4                      | 7.7                      | 7.2                      | 6.7                      |  |  |  |  |

Report Created: Sat 11 May 2024 17:46 GMT+10

[] Ranking at each section and finish

-:--- No data available at this section

| Horse/Jockey Name              | La Amigo       |
|--------------------------------|----------------|
| Final Rank                     | 9              |
| Fastest Section Time (Section) | 0:11.17 (800m) |
| Top Speed [km/h] (Section)     | 67.6 (800m)    |
| Race State                     | Finished       |