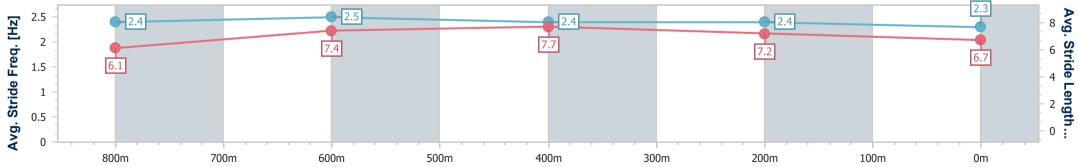

RACING

Report Created: Sat 11 May 2024 17:46 GMT+10

[] Ranking at each section and finish

-:--- No data available at this section

| Horse/Jockey Name              | Economics      |
|--------------------------------|----------------|
| Final Rank                     | 8              |
| Fastest Section Time (Section) | 0:10.86 (800m) |
| Top Speed [km/h] (Section)     | 68.5 (800m)    |
| Race State                     | Finished       |

Race 9: XXXX BAT OUT OF HELL - 1000m

Page 10/16

11 May 2024 - 17:31 Track Rating: Heavy 10, Weather: Overcast, Rail Position: True

data processed by

| Section                | Overall                  | 800m                     | 600m                     | 400m                     | 200m                     |  |  |  |  |
|------------------------|--------------------------|--------------------------|--------------------------|--------------------------|--------------------------|--|--|--|--|
| Section Times          | 1:00.46 [8]<br>(0:13.20) | 0:47.26 [4]<br>(0:10.86) | 0:36.40 [4]<br>(0:11.52) | 0:24.88 [4]<br>(0:11.63) | 0:13.25 [4]<br>(0:13.25) |  |  |  |  |
| Average Speed [km/h]   | 54.6                     | 68.0                     | 65.0                     | 62.0                     | 54.2                     |  |  |  |  |
| Top Speed [km/h]       | 67.5                     | 68.5                     | 67.7                     | 64.7                     | 58.0                     |  |  |  |  |
| Avg. Dist. to Rail [m] | 15.0                     | 7.6                      | 6.8                      | 12.6                     | 10.5                     |  |  |  |  |
| Avg. Stride Freq. [Hz] | 2.4                      | 2.5                      | 2.4                      | 2.4                      | 2.3                      |  |  |  |  |
| Avg. Stride Length [m] | 6.1                      | 7.4                      | 7.7                      | 7.2                      | 6.7                      |  |  |  |  |

Report Created: Sat 11 May 2024 17:46 GMT+10

[] Ranking at each section and finish

-:--- No data available at this section

| Horse/Jockey Name              | La Amigo       |
|--------------------------------|----------------|
| Final Rank                     | 9              |
| Fastest Section Time (Section) | 0:11.17 (800m) |
| Top Speed [km/h] (Section)     | 67.6 (800m)    |
| Race State                     | Finished       |