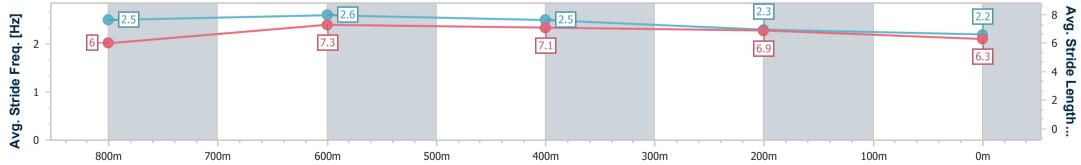

Race 9: XXXX BAT OUT OF HELL - 1000m

Page 4/16

data processed by

11 May 2024 - 17:31 Track Rating: Heavy 10, Weather: Overcast, Rail Position: True

| Section                | Overall                  | 800m                     | 600m                     | 400m                     | 200m                     |
|------------------------|--------------------------|--------------------------|--------------------------|--------------------------|--------------------------|
| Section Times          | 0:59.80 [2]<br>(0:13.29) | 0:46.51 [6]<br>(0:10.78) | 0:35.73 [5]<br>(0:11.58) | 0:24.15 [5]<br>(0:11.36) | 0:12.79 [3]<br>(0:12.79) |
| Average Speed [km/h]   | 54.3                     | 67.4                     | 64.4                     | 63.4                     | 56.2                     |
| Top Speed [km/h]       | 67.1                     | 68.2                     | 66.6                     | 64.4                     | 61.5                     |
| Avg. Dist. to Rail [m] | 7.4                      | 4.2                      | 5.6                      | 7.8                      | 8.4                      |
| Avg. Stride Freq. [Hz] | 2.5                      | 2.5                      | 2.5                      | 2.5                      | 2.4                      |
| Avg. Stride Length [m] | 5.8                      | 7.4                      | 7.1                      | 6.9                      | 6.5                      |