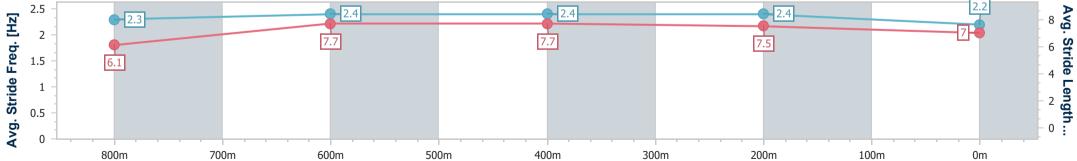

RACING

Report Created: Sat 11 May 2024 17:46 GMT+10

[] Ranking at each section and finish

-:--- No data available at this section

| Horse/Jockey Name              | Ef Troop       |
|--------------------------------|----------------|
| Final Rank                     | 7              |
| Fastest Section Time (Section) | 0:11.20 (800m) |
| Top Speed [km/h] (Section)     | 67.3 (800m)    |
| Race State                     | Finished       |

Race 9: XXXX BAT OUT OF HELL - 1000m

Page 9/16

data processed by

11 May 2024 - 17:31 Track Rating: Heavy 10, Weather: Overcast, Rail Position: True

| Section                | Overall                  | 800m                      | 600m                      | 400m                      | 200m                      |  |  |  |  |
|------------------------|--------------------------|---------------------------|---------------------------|---------------------------|---------------------------|--|--|--|--|
| Section Times          | 1:00.38 [7]<br>(0:13.71) | 0:46.67 [11]<br>(0:11.20) | 0:35.47 [13]<br>(0:11.46) | 0:24.01 [14]<br>(0:11.29) | 0:12.72 [14]<br>(0:12.72) |  |  |  |  |
| Average Speed [km/h]   | 52.5                     | 66.2                      | 65.6                      | 63.9                      | 56.5                      |  |  |  |  |
| Top Speed [km/h]       | 64.9                     | 67.3                      | 66.7                      | 65.8                      | 61.0                      |  |  |  |  |
| Avg. Dist. to Rail [m] | 13.4                     | 7.6                       | 7.7                       | 11.2                      | 11.5                      |  |  |  |  |
| Avg. Stride Freq. [Hz] | 2.3                      | 2.4                       | 2.4                       | 2.4                       | 2.2                       |  |  |  |  |
| Avg. Stride Length [m] | 6.1                      | 7.7                       | 7.7                       | 7.5                       | 7.0                       |  |  |  |  |

RACING

Report Created: Sat 11 May 2024 17:46 GMT+10

[] Ranking at each section and finish

-:--- No data available at this section

| Horse/Jockey Name              | Economics      |
|--------------------------------|----------------|
| Final Rank                     | 8              |
| Fastest Section Time (Section) | 0:10.86 (800m) |
| Top Speed [km/h] (Section)     | 68.5 (800m)    |
| Race State                     | Finished       |