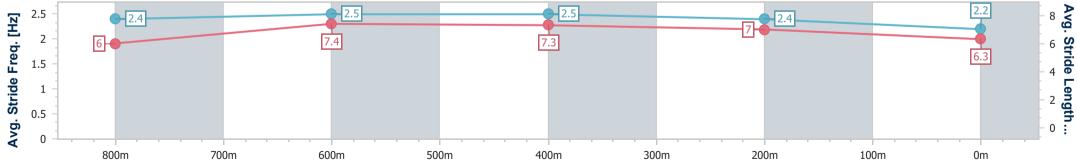

Race 9: XXXX BAT OUT OF HELL - 1000m

Page 3/16

data processed by

11 May 2024 - 17:31 Track Rating: Heavy 10, Weather: Overcast, Rail Position: True

| Section                | Overall                  | 800m                     | 600m                     | 400m                     | 200m                     |  |  |  |
|------------------------|--------------------------|--------------------------|--------------------------|--------------------------|--------------------------|--|--|--|
| Section Times          | 0:59.48 [1]<br>(0:13.34) | 0:46.14 [7]<br>(0:10.84) | 0:35.30 [6]<br>(0:11.51) | 0:23.79 [6]<br>(0:11.32) | 0:12.47 [2]<br>(0:12.47) |  |  |  |
| Average Speed [km/h]   | 54.1                     | 67.5                     | 64.7                     | 63.6                     | 57.7                     |  |  |  |
| Top Speed [km/h]       | 66.9                     | 68.1                     | 67.3                     | 65.0                     | 61.4                     |  |  |  |
| Avg. Dist. to Rail [m] | 9.5                      | 5.1                      | 6.0                      | 9.6                      | 10.3                     |  |  |  |
| Avg. Stride Freq. [Hz] | 2.3                      | 2.5                      | 2.4                      | 2.4                      | 2.3                      |  |  |  |
| Avg. Stride Length [m] | 6.3                      | 7.6                      | 7.4                      | 7.3                      | 6.9                      |  |  |  |