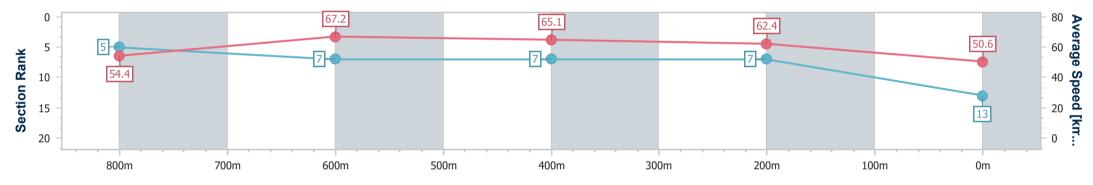

Race 9: XXXX BAT OUT OF HELL - 1000m

Page 15/16

TRIPLESDATA

11 May 2024 - 17:31 Track Rating: Heavy 10, Weather: Overcast, Rail Position: True

data processed by

(1)

| Section                | Overall                   | 800m                     | 600m                     | 400m                     | 200m                     |  |  |  |  |
|------------------------|---------------------------|--------------------------|--------------------------|--------------------------|--------------------------|--|--|--|--|
| Section Times          | 1:01.59 [13]<br>(0:13.25) | 0:48.34 [5]<br>(0:11.06) | 0:37.28 [7]<br>(0:11.48) | 0:25.80 [7]<br>(0:11.55) | 0:14.25 [7]<br>(0:14.25) |  |  |  |  |
| Average Speed [km/h]   | 54.4                      | 67.2                     | 65.1                     | 62.4                     | 50.6                     |  |  |  |  |
| Top Speed [km/h]       | 66.1                      | 68.5                     | 66.5                     | 64.6                     | 59.2                     |  |  |  |  |
| Avg. Dist. to Rail [m] | 12.6                      | 8.0                      | 6.8                      | 13.5                     | 13.4                     |  |  |  |  |
| Avg. Stride Freq. [Hz] | 2.4                       | 2.5                      | 2.5                      | 2.4                      | 2.2                      |  |  |  |  |
| Avg. Stride Length [m] | 6.0                       | 7.4                      | 7.3                      | 7.0                      | 6.3                      |  |  |  |  |