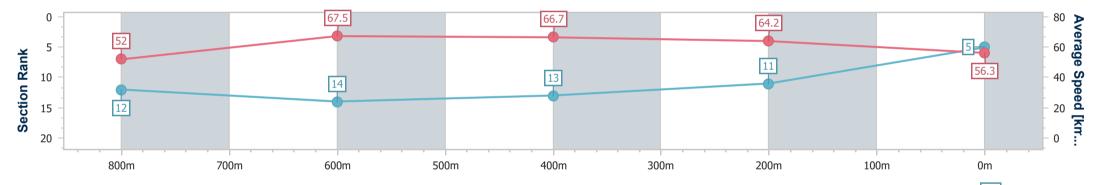

Race 9: XXXX BAT OUT OF HELL - 1000m

Page 3/16

data processed by

11 May 2024 - 17:31 Track Rating: Heavy 10, Weather: Overcast, Rail Position: True

| Section                | Overall                  | 800m                     | 600m                     | 400m                     | 200m                     |  |  |  |
|------------------------|--------------------------|--------------------------|--------------------------|--------------------------|--------------------------|--|--|--|
| Section Times          | 0:59.48 [1]<br>(0:13.34) | 0:46.14 [7]<br>(0:10.84) | 0:35.30 [6]<br>(0:11.51) | 0:23.79 [6]<br>(0:11.32) | 0:12.47 [2]<br>(0:12.47) |  |  |  |
| Average Speed [km/h]   | 54.1                     | 67.5                     | 64.7                     | 63.6                     | 57.7                     |  |  |  |
| Top Speed [km/h]       | 66.9                     | 68.1                     | 67.3                     | 65.0                     | 61.4                     |  |  |  |
| Avg. Dist. to Rail [m] | 9.5                      | 5.1                      | 6.0                      | 9.6                      | 10.3                     |  |  |  |
| Avg. Stride Freq. [Hz] | 2.3                      | 2.5                      | 2.4                      | 2.4                      | 2.3                      |  |  |  |
| Avg. Stride Length [m] | 6.3                      | 7.6                      | 7.4                      | 7.3                      | 6.9                      |  |  |  |