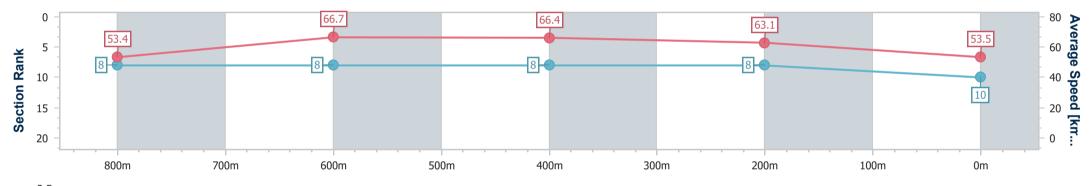

Race 9: XXXX BAT OUT OF HELL - 1000m

Page 10/16

11 May 2024 - 17:31 Track Rating: Heavy 10, Weather: Overcast, Rail Position: True

data processed by

| Section                | Overall                  | 800m                     | 600m                     | 400m                     | 200m                     |  |  |  |  |
|------------------------|--------------------------|--------------------------|--------------------------|--------------------------|--------------------------|--|--|--|--|
| Section Times          | 1:00.46 [8]<br>(0:13.20) | 0:47.26 [4]<br>(0:10.86) | 0:36.40 [4]<br>(0:11.52) | 0:24.88 [4]<br>(0:11.63) | 0:13.25 [4]<br>(0:13.25) |  |  |  |  |
| Average Speed [km/h]   | 54.6                     | 68.0                     | 65.0                     | 62.0                     | 54.2                     |  |  |  |  |
| Top Speed [km/h]       | 67.5                     | 68.5                     | 67.7                     | 64.7                     | 58.0                     |  |  |  |  |
| Avg. Dist. to Rail [m] | 15.0                     | 7.6                      | 6.8                      | 12.6                     | 10.5                     |  |  |  |  |
| Avg. Stride Freq. [Hz] | 2.4                      | 2.5                      | 2.4                      | 2.4                      | 2.3                      |  |  |  |  |
| Avg. Stride Length [m] | 6.1                      | 7.4                      | 7.7                      | 7.2                      | 6.7                      |  |  |  |  |

Race 9: XXXX BAT OUT OF HELL - 1000m

11 May 2024 - 17:31 Track Rating: Heavy 10, Weather: Overcast, Rail Position: True

| Section                | Overall                   | 800m                     | 600m                     | 400m                     | 200m                     |  |
|------------------------|---------------------------|--------------------------|--------------------------|--------------------------|--------------------------|--|
| Section Times          | 1:00.83 [10]<br>(0:13.48) | 0:47.35 [8]<br>(0:11.10) | 0:36.25 [8]<br>(0:11.36) | 0:24.89 [8]<br>(0:11.43) | 0:13.46 [8]<br>(0:13.46) |  |
| Average Speed [km/h]   | 53.4                      | 66.7                     | 66.4                     | 63.1                     | 53.5                     |  |
| Top Speed [km/h]       | 63.1                      | 68.3                     | 67.1                     | 65.3                     | 59.9                     |  |
| Avg. Dist. to Rail [m] | 11.0                      | 7.8                      | 8.0                      | 14.4                     | 15.0                     |  |
| Avg. Stride Freq. [Hz] | 2.3                       | 2.3                      | 2.3                      | 2.3                      | 2.2                      |  |
| Avg. Stride Length [m] | 6.4                       | 8.1                      | 8.0                      | 7.6                      | 6.8                      |  |