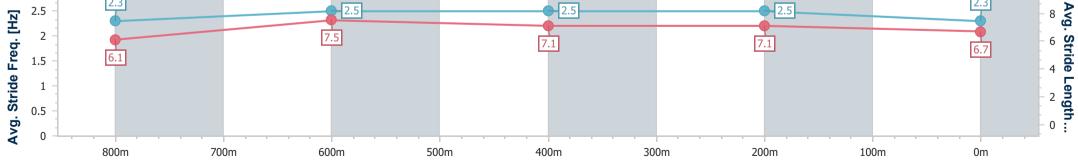

Race 9: XXXX BAT OUT OF HELL - 1000m

Page 8/16

data processed by

11 May 2024 - 17:31 Track Rating: Heavy 10, Weather: Overcast, Rail Position: True

| Section                | Overall                  | 800m                      | 600m                      | 400m                      | 200m                     |
|------------------------|--------------------------|---------------------------|---------------------------|---------------------------|--------------------------|
| Section Times          | 1:00.32 [6]<br>(0:13.99) | 0:46.33 [14]<br>(0:10.77) | 0:35.56 [11]<br>(0:11.34) | 0:24.22 [11]<br>(0:11.32) | 0:12.90 [9]<br>(0:12.90) |
| Average Speed [km/h]   | 51.4                     | 67.6                      | 65.2                      | 63.5                      | 55.9                     |
| Top Speed [km/h]       | 65.6                     | 69.6                      | 67.8                      | 65.3                      | 61.0                     |
| Avg. Dist. to Rail [m] | 10.1                     | 3.0                       | 5.0                       | 7.5                       | 6.8                      |
| Avg. Stride Freq. [Hz] | 2.3                      | 2.5                       | 2.5                       | 2.5                       | 2.3                      |
| Avg. Stride Length [m] | 6.1                      | 7.5                       | 7.1                       | 7.1                       | 6.7                      |