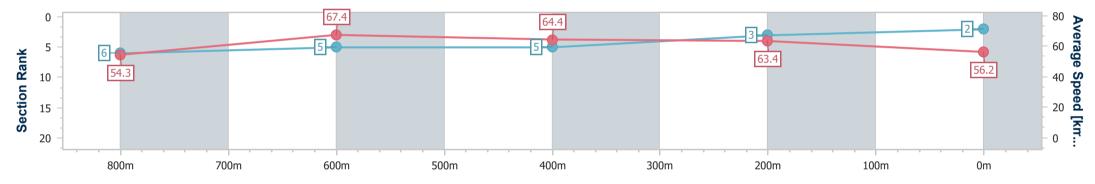

Race 9: XXXX BAT OUT OF HELL - 1000m

Page 4/16

data processed by

11 May 2024 - 17:31 Track Rating: Heavy 10, Weather: Overcast, Rail Position: True

| Section                | Overall                  | 800m                     | 600m                     | 400m                     | 200m                     |
|------------------------|--------------------------|--------------------------|--------------------------|--------------------------|--------------------------|
| Section Times          | 0:59.80 [2]<br>(0:13.29) | 0:46.51 [6]<br>(0:10.78) | 0:35.73 [5]<br>(0:11.58) | 0:24.15 [5]<br>(0:11.36) | 0:12.79 [3]<br>(0:12.79) |
| Average Speed [km/h]   | 54.3                     | 67.4                     | 64.4                     | 63.4                     | 56.2                     |
| Top Speed [km/h]       | 67.1                     | 68.2                     | 66.6                     | 64.4                     | 61.5                     |
| Avg. Dist. to Rail [m] | 7.4                      | 4.2                      | 5.6                      | 7.8                      | 8.4                      |
| Avg. Stride Freq. [Hz] | 2.5                      | 2.5                      | 2.5                      | 2.5                      | 2.4                      |
| Avg. Stride Length [m] | 5.8                      | 7.4                      | 7.1                      | 6.9                      | 6.5                      |