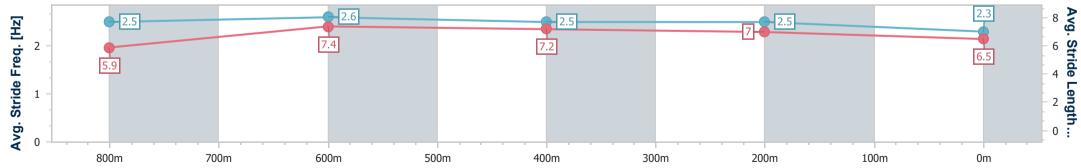

Race 9: XXXX BAT OUT OF HELL - 1000m

11 May 2024 - 17:31 Track Rating: Heavy 10, Weather: Overcast, Rail Position: True

| Section                | Overall                  | 800m                     | 600m                     | 400m                     | 200m                     |  |  |  |
|------------------------|--------------------------|--------------------------|--------------------------|--------------------------|--------------------------|--|--|--|
| Section Times          | 1:00.13 [4]<br>(0:13.04) | 0:47.09 [3]<br>(0:10.59) | 0:36.50 [2]<br>(0:11.40) | 0:25.10 [1]<br>(0:11.72) | 0:13.38 [1]<br>(0:13.38) |  |  |  |
| Average Speed [km/h]   | 55.1                     | 69.0                     | 64.4                     | 61.4                     | 54.0                     |  |  |  |
| Top Speed [km/h]       | 69.1                     | 70.0                     | 67.2                     | 62.4                     | 59.5                     |  |  |  |
| Avg. Dist. to Rail [m] | 7.3                      | 4.6                      | 3.6                      | 9.1                      | 12.0                     |  |  |  |
| Avg. Stride Freq. [Hz] | 2.5                      | 2.6                      | 2.5                      | 2.5                      | 2.3                      |  |  |  |
| Avg. Stride Length [m] | 5.9                      | 7.4                      | 7.2                      | 7.0                      | 6.5                      |  |  |  |