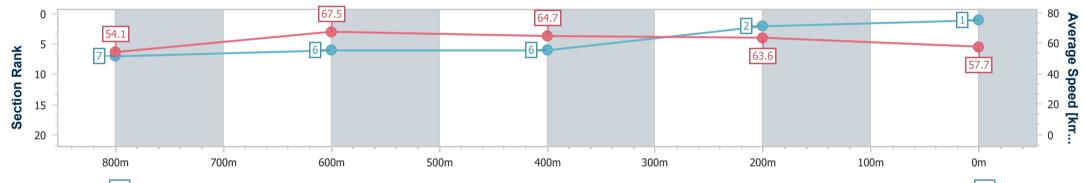

Race 9: XXXX BAT OUT OF HELL - 1000m

Page 3/16

data processed by

11 May 2024 - 17:31 Track Rating: Heavy 10, Weather: Overcast, Rail Position: True

| Section                | Overall                  | 800m                     | 600m                     | 400m                     | 200m                     |  |  |  |
|------------------------|--------------------------|--------------------------|--------------------------|--------------------------|--------------------------|--|--|--|
| Section Times          | 0:59.48 [1]<br>(0:13.34) | 0:46.14 [7]<br>(0:10.84) | 0:35.30 [6]<br>(0:11.51) | 0:23.79 [6]<br>(0:11.32) | 0:12.47 [2]<br>(0:12.47) |  |  |  |
| Average Speed [km/h]   | 54.1                     | 67.5                     | 64.7                     | 63.6                     | 57.7                     |  |  |  |
| Top Speed [km/h]       | 66.9                     | 68.1                     | 67.3                     | 65.0                     | 61.4                     |  |  |  |
| Avg. Dist. to Rail [m] | 9.5                      | 5.1                      | 6.0                      | 9.6                      | 10.3                     |  |  |  |
| Avg. Stride Freq. [Hz] | 2.3                      | 2.5                      | 2.4                      | 2.4                      | 2.3                      |  |  |  |
| Avg. Stride Length [m] | 6.3                      | 7.6                      | 7.4                      | 7.3                      | 6.9                      |  |  |  |