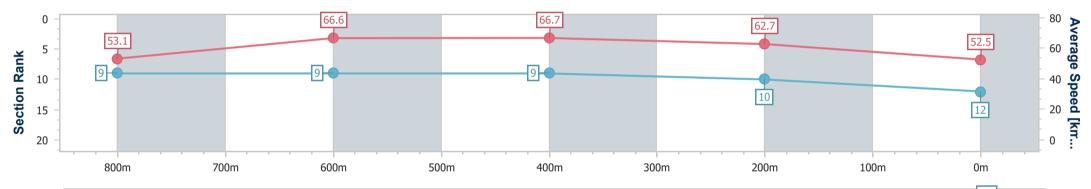

Race 9: XXXX BAT OUT OF HELL - 1000m

Page 13/16

data processed by

11 May 2024 - 17:31 Track Rating: Heavy 10, Weather: Overcast, Rail Position: True

| Section                | Overall                   | 800m                     | 600m                     | 400m                     | 200m                     |
|------------------------|---------------------------|--------------------------|--------------------------|--------------------------|--------------------------|
| Section Times          | 1:00.86 [11]<br>(0:13.01) | 0:47.85 [2]<br>(0:10.62) | 0:37.23 [3]<br>(0:11.70) | 0:25.53 [3]<br>(0:11.99) | 0:13.54 [6]<br>(0:13.54) |
| Average Speed [km/h]   | 55.4                      | 69.1                     | 63.9                     | 59.9                     | 53.3                     |
| Top Speed [km/h]       | 70.0                      | 70.3                     | 66.9                     | 61.1                     | 57.2                     |
| Avg. Dist. to Rail [m] | 16.3                      | 6.1                      | 6.1                      | 10.4                     | 9.9                      |
| Avg. Stride Freq. [Hz] | 2.5                       | 2.7                      | 2.5                      | 2.5                      | 2.4                      |
| Avg. Stride Length [m] | 6.1                       | 7.2                      | 7.0                      | 6.6                      | 6.3                      |