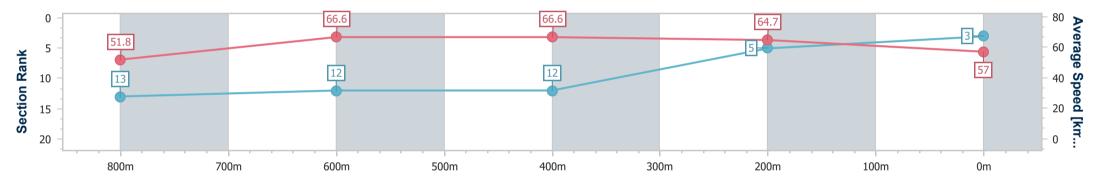

Race 9: XXXX BAT OUT OF HELL - 1000m

Page 5/16

data processed by

11 May 2024 - 17:31 Track Rating: Heavy 10, Weather: Overcast, Rail Position: True

| Section                | Overall                  | 800m                      | 600m                      | 400m                      | 200m                     |                                       |  |  |  |  |
|------------------------|--------------------------|---------------------------|---------------------------|---------------------------|--------------------------|---------------------------------------|--|--|--|--|
| Section Times          | 0:59.90 [3]<br>(0:13.88) | 0:46.02 [13]<br>(0:11.01) | 0:35.01 [12]<br>(0:11.27) | 0:23.74 [12]<br>(0:11.12) | 0:12.62 [5]<br>(0:12.62) |                                       |  |  |  |  |
| Average Speed [km/h]   | 51.8                     | 66.6                      | 66.6                      | 64.7                      | 57.0                     |                                       |  |  |  |  |
| Top Speed [km/h]       | 63.8                     | 67.8                      | 67.5                      | 66.6                      | 62.2                     |                                       |  |  |  |  |
| Avg. Dist. to Rail [m] | 10.6                     | 6.0                       | 6.5                       | 12.5                      | 13.9                     |                                       |  |  |  |  |
| Avg. Stride Freq. [Hz] | 2.4                      | 2.5                       | 2.5                       | 2.5                       | 2.4                      | · · · · · · · · · · · · · · · · · · · |  |  |  |  |
| Avg. Stride Length [m] | 5.8                      | 7.5                       | 7.5                       | 7.3                       | 6.6                      |                                       |  |  |  |  |