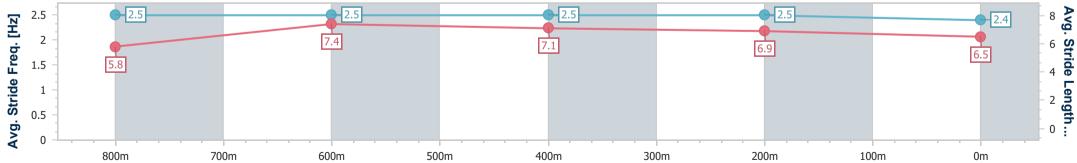

Race 9: XXXX BAT OUT OF HELL - 1000m

Page 4/16

data processed by

11 May 2024 - 17:31 Track Rating: Heavy 10, Weather: Overcast, Rail Position: True

| Section                | Overall                  | 800m                     | 600m                     | 400m                     | 200m                     |
|------------------------|--------------------------|--------------------------|--------------------------|--------------------------|--------------------------|
| Section Times          | 0:59.80 [2]<br>(0:13.29) | 0:46.51 [6]<br>(0:10.78) | 0:35.73 [5]<br>(0:11.58) | 0:24.15 [5]<br>(0:11.36) | 0:12.79 [3]<br>(0:12.79) |
| Average Speed [km/h]   | 54.3                     | 67.4                     | 64.4                     | 63.4                     | 56.2                     |
| Top Speed [km/h]       | 67.1                     | 68.2                     | 66.6                     | 64.4                     | 61.5                     |
| Avg. Dist. to Rail [m] | 7.4                      | 4.2                      | 5.6                      | 7.8                      | 8.4                      |
| Avg. Stride Freq. [Hz] | 2.5                      | 2.5                      | 2.5                      | 2.5                      | 2.4                      |
| Avg. Stride Length [m] | 5.8                      | 7.4                      | 7.1                      | 6.9                      | 6.5                      |