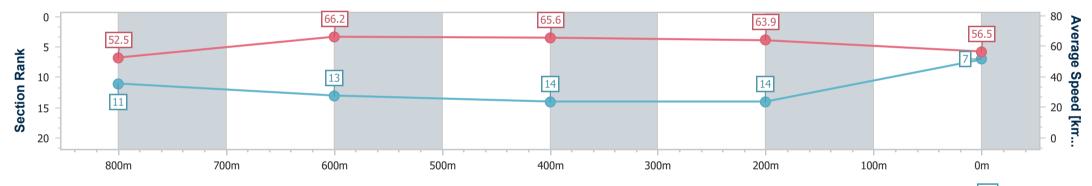

RACING

Report Created: Sat 11 May 2024 17:46 GMT+10

[] Ranking at each section and finish

-:--- No data available at this section

| Horse/Jockey Name              | Ef Troop       |
|--------------------------------|----------------|
| Final Rank                     | 7              |
| Fastest Section Time (Section) | 0:11.20 (800m) |
| Top Speed [km/h] (Section)     | 67.3 (800m)    |
| Race State                     | Finished       |

Race 9: XXXX BAT OUT OF HELL - 1000m

Page 9/16

data processed by

11 May 2024 - 17:31 Track Rating: Heavy 10, Weather: Overcast, Rail Position: True

| Section                | Overall                  | 800m                      | 600m                      | 400m                      | 200m                      |  |  |  |  |
|------------------------|--------------------------|---------------------------|---------------------------|---------------------------|---------------------------|--|--|--|--|
| Section Times          | 1:00.38 [7]<br>(0:13.71) | 0:46.67 [11]<br>(0:11.20) | 0:35.47 [13]<br>(0:11.46) | 0:24.01 [14]<br>(0:11.29) | 0:12.72 [14]<br>(0:12.72) |  |  |  |  |
| Average Speed [km/h]   | 52.5                     | 66.2                      | 65.6                      | 63.9                      | 56.5                      |  |  |  |  |
| Top Speed [km/h]       | 64.9                     | 67.3                      | 66.7                      | 65.8                      | 61.0                      |  |  |  |  |
| Avg. Dist. to Rail [m] | 13.4                     | 7.6                       | 7.7                       | 11.2                      | 11.5                      |  |  |  |  |
| Avg. Stride Freq. [Hz] | 2.3                      | 2.4                       | 2.4                       | 2.4                       | 2.2                       |  |  |  |  |
| Avg. Stride Length [m] | 6.1                      | 7.7                       | 7.7                       | 7.5                       | 7.0                       |  |  |  |  |

RACING

Report Created: Sat 11 May 2024 17:46 GMT+10

[] Ranking at each section and finish

-:--- No data available at this section

| Horse/Jockey Name              | Economics      |
|--------------------------------|----------------|
| Final Rank                     | 8              |
| Fastest Section Time (Section) | 0:10.86 (800m) |
| Top Speed [km/h] (Section)     | 68.5 (800m)    |
| Race State                     | Finished       |