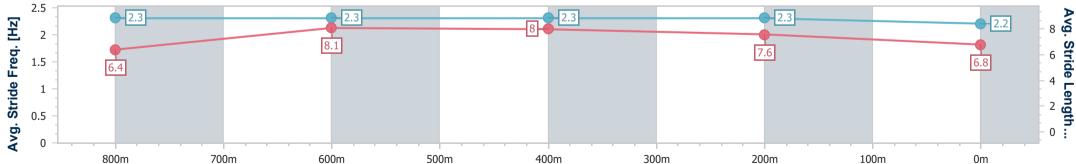

Race 9: XXXX BAT OUT OF HELL - 1000m

Page 10/16

11 May 2024 - 17:31 Track Rating: Heavy 10, Weather: Overcast, Rail Position: True

data processed by

| Section                | Overall                  | 800m                     | 600m                     | 400m                     | 200m                     |  |  |  |  |
|------------------------|--------------------------|--------------------------|--------------------------|--------------------------|--------------------------|--|--|--|--|
| Section Times          | 1:00.46 [8]<br>(0:13.20) | 0:47.26 [4]<br>(0:10.86) | 0:36.40 [4]<br>(0:11.52) | 0:24.88 [4]<br>(0:11.63) | 0:13.25 [4]<br>(0:13.25) |  |  |  |  |
| Average Speed [km/h]   | 54.6                     | 68.0                     | 65.0                     | 62.0                     | 54.2                     |  |  |  |  |
| Top Speed [km/h]       | 67.5                     | 68.5                     | 67.7                     | 64.7                     | 58.0                     |  |  |  |  |
| Avg. Dist. to Rail [m] | 15.0                     | 7.6                      | 6.8                      | 12.6                     | 10.5                     |  |  |  |  |
| Avg. Stride Freq. [Hz] | 2.4                      | 2.5                      | 2.4                      | 2.4                      | 2.3                      |  |  |  |  |
| Avg. Stride Length [m] | 6.1                      | 7.4                      | 7.7                      | 7.2                      | 6.7                      |  |  |  |  |

Race 9: XXXX BAT OUT OF HELL - 1000m

11 May 2024 - 17:31 Track Rating: Heavy 10, Weather: Overcast, Rail Position: True

| Section                | Overall                   | 800m                     | 600m                     | 400m                     | 200m                     |  |
|------------------------|---------------------------|--------------------------|--------------------------|--------------------------|--------------------------|--|
| Section Times          | 1:00.83 [10]<br>(0:13.48) | 0:47.35 [8]<br>(0:11.10) | 0:36.25 [8]<br>(0:11.36) | 0:24.89 [8]<br>(0:11.43) | 0:13.46 [8]<br>(0:13.46) |  |
| Average Speed [km/h]   | 53.4                      | 66.7                     | 66.4                     | 63.1                     | 53.5                     |  |
| Top Speed [km/h]       | 63.1                      | 68.3                     | 67.1                     | 65.3                     | 59.9                     |  |
| Avg. Dist. to Rail [m] | 11.0                      | 7.8                      | 8.0                      | 14.4                     | 15.0                     |  |
| Avg. Stride Freq. [Hz] | 2.3                       | 2.3                      | 2.3                      | 2.3                      | 2.2                      |  |
| Avg. Stride Length [m] | 6.4                       | 8.1                      | 8.0                      | 7.6                      | 6.8                      |  |