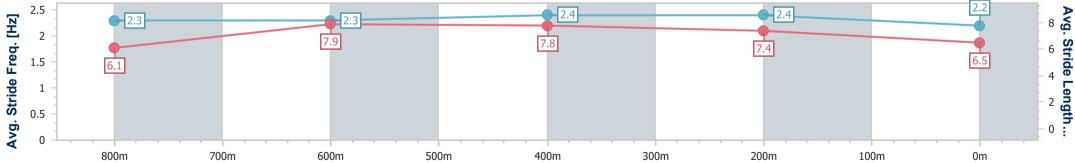

Race 9: XXXX BAT OUT OF HELL - 1000m

Page 11/16

data processed by

11 May 2024 - 17:31 Track Rating: Heavy 10, Weather: Overcast, Rail Position: True

| Section                | Overall                  | 800m                      | 600m                      | 400m                      | 200m                      |  |  |                                       |  |
|------------------------|--------------------------|---------------------------|---------------------------|---------------------------|---------------------------|--|--|---------------------------------------|--|
| Section Times          | 1:00.65 [9]<br>(0:13.57) | 0:47.08 [10]<br>(0:11.17) | 0:35.91 [10]<br>(0:11.26) | 0:24.65 [10]<br>(0:11.60) | 0:13.05 [12]<br>(0:13.05) |  |  |                                       |  |
| Average Speed [km/h]   | 53.2                     | 65.5                      | 65.7                      | 62.1                      | 55.3                      |  |  |                                       |  |
| Top Speed [km/h]       | 63.4                     | 67.6                      | 67.3                      | 63.5                      | 58.4                      |  |  |                                       |  |
| Avg. Dist. to Rail [m] | 14.6                     | 6.1                       | 4.4                       | 7.8                       | 7.3                       |  |  |                                       |  |
| Avg. Stride Freq. [Hz] | 2.3                      | 2.3                       | 2.4                       | 2.3                       | 2.1                       |  |  | · · · · · · · · · · · · · · · · · · · |  |
| Avg. Stride Length [m] | 6.1                      | 7.9                       | 7.7                       | 7.6                       | 7.2                       |  |  |                                       |  |