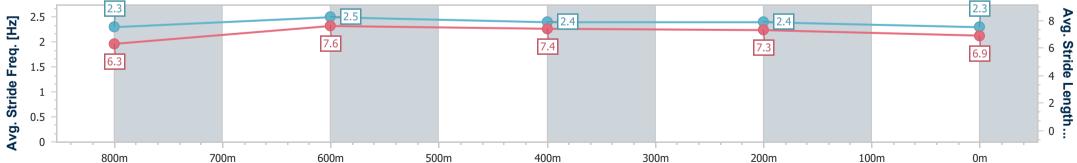

Race 9: XXXX BAT OUT OF HELL - 1000m

Page 3/16

data processed by

11 May 2024 - 17:31 Track Rating: Heavy 10, Weather: Overcast, Rail Position: True

| Section                | Overall                  | 800m                     | 600m                     | 400m                     | 200m                     |  |  |  |
|------------------------|--------------------------|--------------------------|--------------------------|--------------------------|--------------------------|--|--|--|
| Section Times          | 0:59.48 [1]<br>(0:13.34) | 0:46.14 [7]<br>(0:10.84) | 0:35.30 [6]<br>(0:11.51) | 0:23.79 [6]<br>(0:11.32) | 0:12.47 [2]<br>(0:12.47) |  |  |  |
| Average Speed [km/h]   | 54.1                     | 67.5                     | 64.7                     | 63.6                     | 57.7                     |  |  |  |
| Top Speed [km/h]       | 66.9                     | 68.1                     | 67.3                     | 65.0                     | 61.4                     |  |  |  |
| Avg. Dist. to Rail [m] | 9.5                      | 5.1                      | 6.0                      | 9.6                      | 10.3                     |  |  |  |
| Avg. Stride Freq. [Hz] | 2.3                      | 2.5                      | 2.4                      | 2.4                      | 2.3                      |  |  |  |
| Avg. Stride Length [m] | 6.3                      | 7.6                      | 7.4                      | 7.3                      | 6.9                      |  |  |  |