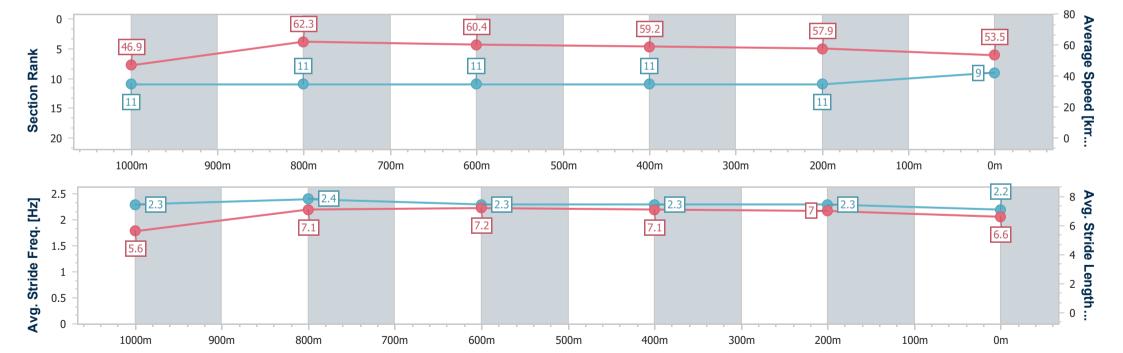

## Horse/Jockey Name I'm A Tiny Dancer Final Rank 9 Fastest Section Time (Section) 0:11.57 (1000m) Top Speed [km/h] (Section) 65.8 (1000m) Race State Finished

### Toowoomba QLD Professional

Race 1: KENNARDS HIRE Class 1 Handicap - 1200m

11 May 2024 - 17:02

Track Rating: Good 4, Weather: Raining, Rail Position: +4m Entire

| Section                | Overall                  | 1000m                     | 800m                      | 600m                      | 400m                      | 200m                      |  |  |  |
|------------------------|--------------------------|---------------------------|---------------------------|---------------------------|---------------------------|---------------------------|--|--|--|
| Section Times          | 1:17.09 [9]<br>(0:15.43) | 1:01.66 [11]<br>(0:11.57) | 0:50.09 [11]<br>(0:11.90) | 0:38.19 [11]<br>(0:12.25) | 0:25.94 [11]<br>(0:12.49) | 0:13.45 [11]<br>(0:13.45) |  |  |  |
| Average Speed [km/h]   | 46.9                     | 62.3                      | 60.4                      | 59.2                      | 57.9                      | 53.5                      |  |  |  |
| Top Speed [km/h]       | 64.5                     | 65.8                      | 61.3                      | 60.8                      | 58.4                      | 57.8                      |  |  |  |
| Avg. Dist. to Rail [m] | 5.9                      | 1.8                       | 0.7                       | 1.4                       | 1.5                       | 1.6                       |  |  |  |
| Avg. Stride Freq. [Hz] | 2.3                      | 2.4                       | 2.3                       | 2.3                       | 2.3                       | 2.2                       |  |  |  |
| Avg. Stride Length [m] | 5.6                      | 7.1                       | 7.2                       | 7.1                       | 7.0                       | 6.6                       |  |  |  |