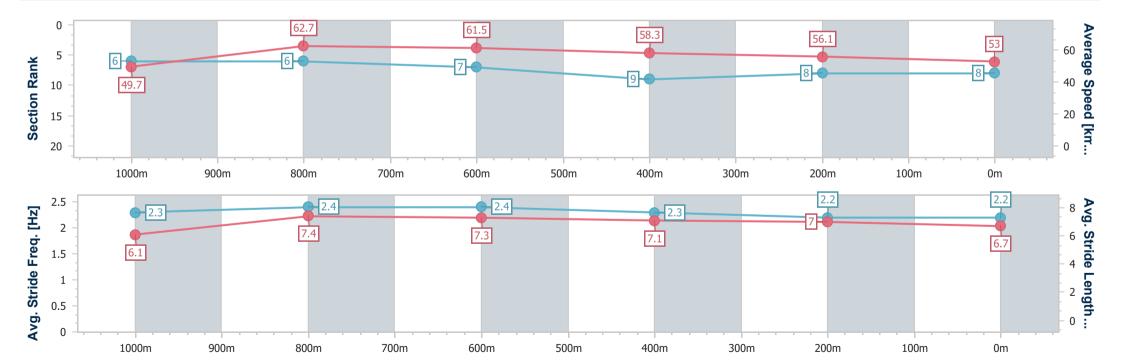

## Horse/Jockey Name Chisum Final Rank 8 Fastest Section Time (Section) 0:11.54 (1000m) Top Speed [km/h] (Section) 65.1 (Overall) Race State Finished

### Toowoomba QLD Professional

Race 1: KENNARDS HIRE Class 1 Handicap - 1200m

11 May 2024 - 17:02

Track Rating: Good 4, Weather: Raining, Rail Position: +4m Entire

| Section Times         1:16.91 [8] (0:14.48)         1:02.43 [6] (0:11.54)         0:50.89 [6] (0:11.82)         0:39.07 [7] (0:12.57)         0:26.50 [9] (0:13.57 [8] (0:13.57)           Average Speed [km/h]         49.7         62.7         61.5         58.3         56.1         53.0           Top Speed [km/h]         65.1         64.3         63.0         61.2         56.9         55.7           Avg. Dist. to Rail [m]         7.1         1.6         2.6         3.3         3.1         3.9           Avg. Stride Freq. [Hz]         2.3         2.4         2.4         2.3         2.2         2.2 |
|--------------------------------------------------------------------------------------------------------------------------------------------------------------------------------------------------------------------------------------------------------------------------------------------------------------------------------------------------------------------------------------------------------------------------------------------------------------------------------------------------------------------------------------------------------------------------------------------------------------------------|
| Average Speed [km/h]       49.7       62.7       61.5       58.3       56.1       53.0         Top Speed [km/h]       65.1       64.3       63.0       61.2       56.9       55.7         Avg. Dist. to Rail [m]       7.1       1.6       2.6       3.3       3.1       3.9                                                                                                                                                                                                                                                                                                                                             |
| Top Speed [km/h]     65.1     64.3     63.0     61.2     56.9     55.7       Avg. Dist. to Rail [m]     7.1     1.6     2.6     3.3     3.1     3.9                                                                                                                                                                                                                                                                                                                                                                                                                                                                      |
| Avg. Dist. to Rail [m] 7.1 1.6 2.6 3.3 3.1 3.9                                                                                                                                                                                                                                                                                                                                                                                                                                                                                                                                                                           |
|                                                                                                                                                                                                                                                                                                                                                                                                                                                                                                                                                                                                                          |
|                                                                                                                                                                                                                                                                                                                                                                                                                                                                                                                                                                                                                          |

Report Created: Sat 11 May 2024 17:26 GMT+10

[] Ranking at each section and finish

-:--- No data available at this section

NA No data available

Page 10/13