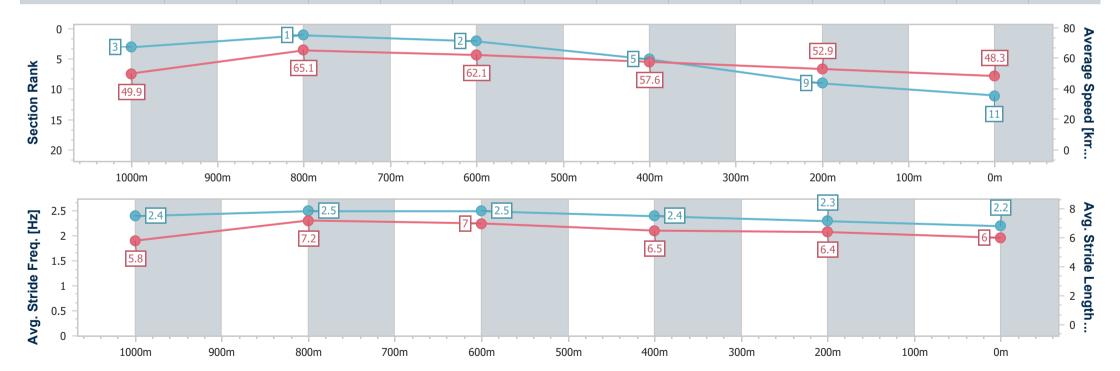

### Toowoomba QLD Professional

Race 1: KENNARDS HIRE Class 1 Handicap - 1200m

11 May 2024 - 17:02

Track Rating: Good 4, Weather: Raining, Rail Position: +4m Entire

| Section                | Overall                   | 1000m                    | 800m                     | 600m                     | 400m                     | 200m                     |
|------------------------|---------------------------|--------------------------|--------------------------|--------------------------|--------------------------|--------------------------|
| Section Times          | 1:18.22 [11]<br>(0:14.38) | 1:03.84 [3]<br>(0:11.18) | 0:52.66 [1]<br>(0:11.65) | 0:41.01 [2]<br>(0:12.53) | 0:28.48 [5]<br>(0:13.62) | 0:14.86 [9]<br>(0:14.86) |
| Average Speed [km/h]   | 49.9                      | 65.1                     | 62.1                     | 57.6                     | 52.9                     | 48.3                     |
| Top Speed [km/h]       | 68.1                      | 66.1                     | 63.6                     | 61.0                     | 55.3                     | 51.7                     |
| Avg. Dist. to Rail [m] | 5.4                       | 2.4                      | 1.1                      | 1.0                      | 0.8                      | 1.8                      |
| Avg. Stride Freq. [Hz] | 2.4                       | 2.5                      | 2.5                      | 2.4                      | 2.3                      | 2.2                      |
| Avg. Stride Length [m] | 5.8                       | 7.2                      | 7.0                      | 6.5                      | 6.4                      | 6.0                      |