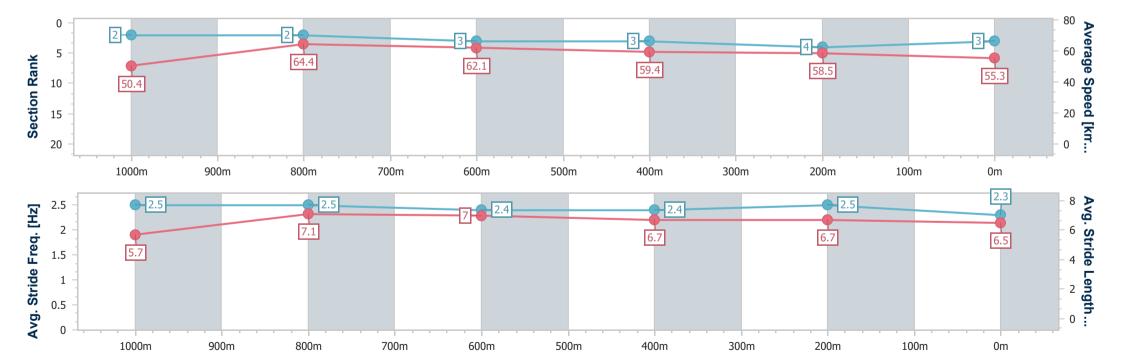

## Horse/Jockey Name Purezza Final Rank 3 Fastest Section Time (Section) 0:11.31 (1000m) Top Speed [km/h] (Section) 66.5 (Overall) Race State Finished

### Toowoomba QLD Professional

Race 1: KENNARDS HIRE Class 1 Handicap - 1200m

11 May 2024 - 17:02

Track Rating: Good 4, Weather: Raining, Rail Position: +4m Entire

| Section                | Overall                  | 1000m                    | 800m                     | 600m                     | 400m                     | 200m                     |
|------------------------|--------------------------|--------------------------|--------------------------|--------------------------|--------------------------|--------------------------|
| Section Times          | 1:14.98 [3]<br>(0:14.30) | 1:00.68 [2]<br>(0:11.31) | 0:49.37 [2]<br>(0:11.68) | 0:37.69 [3]<br>(0:12.33) | 0:25.36 [3]<br>(0:12.35) | 0:13.01 [4]<br>(0:13.01) |
| Average Speed [km/h]   | 50.4                     | 64.4                     | 62.1                     | 59.4                     | 58.5                     | 55.3                     |
| Top Speed [km/h]       | 66.5                     | 66.3                     | 62.4                     | 60.7                     | 59.9                     | 57.5                     |
| Avg. Dist. to Rail [m] | 6.3                      | 3.2                      | 2.3                      | 3.0                      | 1.7                      | 3.5                      |
| Avg. Stride Freq. [Hz] | 2.5                      | 2.5                      | 2.4                      | 2.4                      | 2.5                      | 2.3                      |
| Avg. Stride Length [m] | 5.7                      | 7.1                      | 7.0                      | 6.7                      | 6.7                      | 6.5                      |

Report Created: Sat 11 May 2024 17:26 GMT+10

[] Ranking at each section and finish

-:--- No data available at this section

NA No data available

Page 5/13