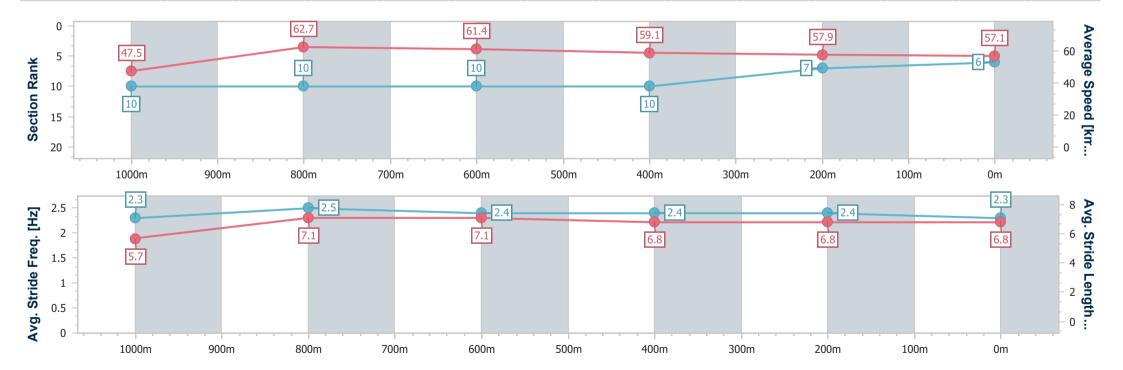

## Horse/Jockey Name Cygnet River Final Rank 6 Fastest Section Time (Section) Top Speed [km/h] (Section) Race State Cygnet River 6 64.7 (Overall) Finished

### Toowoomba QLD Professional

Race 1: KENNARDS HIRE Class 1 Handicap - 1200m

11 May 2024 - 17:02

Track Rating: Good 4, Weather: Raining, Rail Position: +4m Entire

| Section                | Overall                  | 1000m                     | 800m                      | 600m                      | 400m                      | 200m                     |
|------------------------|--------------------------|---------------------------|---------------------------|---------------------------|---------------------------|--------------------------|
| Section Times          | 1:15.61 [6]<br>(0:15.17) | 1:00.44 [10]<br>(0:11.46) | 0:48.98 [10]<br>(0:11.74) | 0:37.24 [10]<br>(0:12.22) | 0:25.02 [10]<br>(0:12.48) | 0:12.54 [7]<br>(0:12.54) |
| Average Speed [km/h]   | 47.5                     | 62.7                      | 61.4                      | 59.1                      | 57.9                      | 57.1                     |
| Top Speed [km/h]       | 64.7                     | 64.7                      | 62.4                      | 61.1                      | 59.0                      | 59.1                     |
| Avg. Dist. to Rail [m] | 5.4                      | 0.5                       | 0.6                       | 0.6                       | 0.5                       | 1.3                      |
| Avg. Stride Freq. [Hz] | 2.3                      | 2.5                       | 2.4                       | 2.4                       | 2.4                       | 2.3                      |
| Avg. Stride Length [m] | 5.7                      | 7.1                       | 7.1                       | 6.8                       | 6.8                       | 6.8                      |

Report Created: Sat 11 May 2024 17:26 GMT+10

[] Ranking at each section and finish

-:--- No data available at this section

NA No data available

Page 8/13