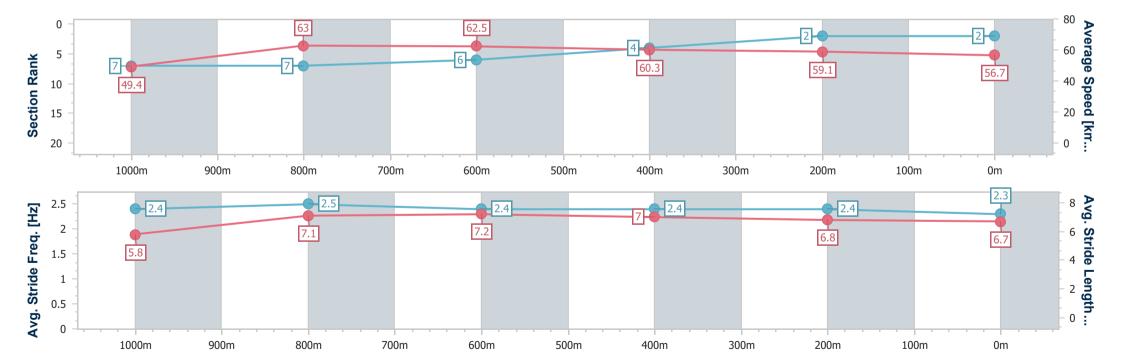

## Horse/Jockey Name Joy Mccoy Final Rank 2 Fastest Section Time (Section) Top Speed [km/h] (Section) Race State Joy Mccoy 6:11.52 (1000m) Finished

### Toowoomba QLD Professional

Race 1: KENNARDS HIRE Class 1 Handicap - 1200m

11 May 2024 - 17:02

Track Rating: Good 4, Weather: Raining, Rail Position: +4m Entire

| Section                | Overall                  | 1000m                    | 800m                     | 600m                     | 400m                     | 200m                     |
|------------------------|--------------------------|--------------------------|--------------------------|--------------------------|--------------------------|--------------------------|
| Section Times          | 1:14.66 [2]<br>(0:14.55) | 1:00.11 [7]<br>(0:11.52) | 0:48.59 [7]<br>(0:11.62) | 0:36.97 [6]<br>(0:12.05) | 0:24.92 [4]<br>(0:12.19) | 0:12.73 [2]<br>(0:12.73) |
| Average Speed [km/h]   | 49.4                     | 63.0                     | 62.5                     | 60.3                     | 59.1                     | 56.7                     |
| Top Speed [km/h]       | 65.5                     | 65.1                     | 63.9                     | 62.8                     | 60.6                     | 58.1                     |
| Avg. Dist. to Rail [m] | 6.6                      | 2.8                      | 1.9                      | 1.8                      | 0.7                      | 1.8                      |
| Avg. Stride Freq. [Hz] | 2.4                      | 2.5                      | 2.4                      | 2.4                      | 2.4                      | 2.3                      |
| Avg. Stride Length [m] | 5.8                      | 7.1                      | 7.2                      | 7.0                      | 6.8                      | 6.7                      |

Report Created: Sat 11 May 2024 17:26 GMT+10

[] Ranking at each section and finish

-:--- No data available at this section

NA No data available

Page 4/13