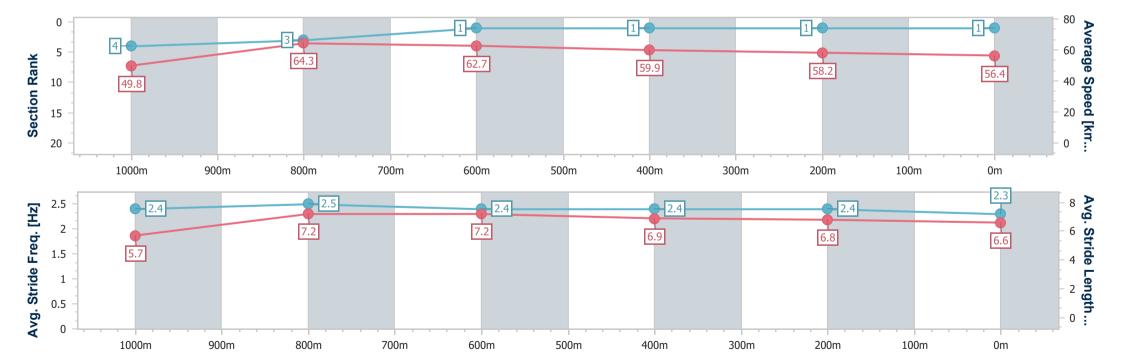

# Horse/Jockey Name Ready To Boom Final Rank 1 Fastest Section Time (Section) 0:11.23 (1000m) Top Speed [km/h] (Section) 66.9 (1000m) Race State Finished

### Toowoomba QLD Professional

Race 1: KENNARDS HIRE Class 1 Handicap - 1200m

11 May 2024 - 17:02

Track Rating: Good 4, Weather: Raining, Rail Position: +4m Entire

| Section                | Overall                  | 1000m                    | 800m                     | 600m                     | 400m                     | 200m                     |
|------------------------|--------------------------|--------------------------|--------------------------|--------------------------|--------------------------|--------------------------|
| Section Times          | 1:14.21 [1]<br>(0:14.46) | 0:59.75 [4]<br>(0:11.23) | 0:48.52 [3]<br>(0:11.41) | 0:37.11 [1]<br>(0:12.04) | 0:25.07 [1]<br>(0:12.28) | 0:12.79 [1]<br>(0:12.79) |
| Average Speed [km/h]   | 49.8                     | 64.3                     | 62.7                     | 59.9                     | 58.2                     | 56.4                     |
| Top Speed [km/h]       | 66.5                     | 66.9                     | 63.6                     | 62.8                     | 59.4                     | 58.2                     |
| Avg. Dist. to Rail [m] | 4.9                      | 1.1                      | 1.4                      | 0.3                      | 1.1                      | 1.1                      |
| Avg. Stride Freq. [Hz] | 2.4                      | 2.5                      | 2.4                      | 2.4                      | 2.4                      | 2.3                      |
| Avg. Stride Length [m] | 5.7                      | 7.2                      | 7.2                      | 6.9                      | 6.8                      | 6.6                      |

Report Created: Sat 11 May 2024 17:26 GMT+10

[] Ranking at each section and finish

-:--- No data available at this section

NA No data available