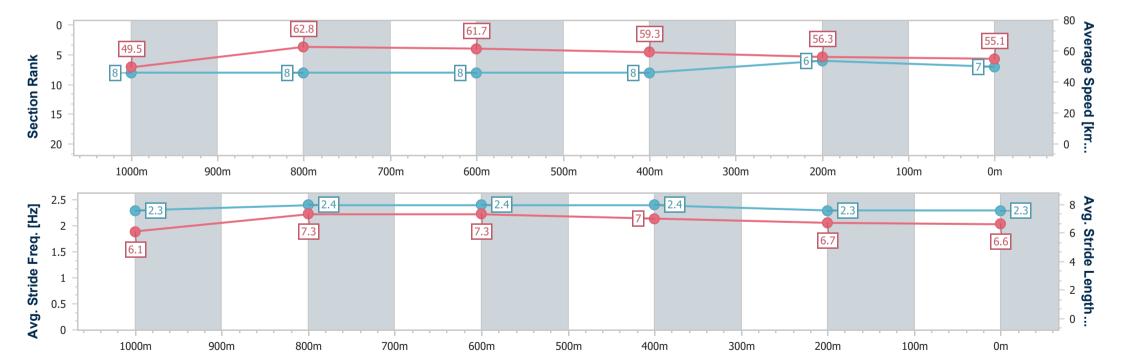

## Horse/Jockey Name Rapid Dude Final Rank 7 Fastest Section Time (Section) 0:11.59 (1000m) Top Speed [km/h] (Section) 65.8 (1000m) Race State Finished

### Toowoomba QLD Professional

Race 1: KENNARDS HIRE Class 1 Handicap - 1200m

11 May 2024 - 17:02

Track Rating: Good 4, Weather: Raining, Rail Position: +4m Entire

| Section                | Overall                  | 1000m                    | 800m                     | 600m                     | 400m                     | 200m                     |
|------------------------|--------------------------|--------------------------|--------------------------|--------------------------|--------------------------|--------------------------|
|                        |                          |                          |                          |                          |                          |                          |
| Section Times          | 1:16.06 [7]<br>(0:14.60) | 1:01.46 [8]<br>(0:11.59) | 0:49.87 [8]<br>(0:11.78) | 0:38.09 [8]<br>(0:12.21) | 0:25.88 [8]<br>(0:12.84) | 0:13.04 [6]<br>(0:13.04) |
| Average Speed [km/h]   | 49.5                     | 62.8                     | 61.7                     | 59.3                     | 56.3                     | 55.1                     |
| Top Speed [km/h]       | 65.7                     | 65.8                     | 63.4                     | 61.4                     | 57.5                     | 56.2                     |
| Avg. Dist. to Rail [m] | 8.1                      | 3.5                      | 2.6                      | 0.9                      | 1.0                      | 0.7                      |
| Avg. Stride Freq. [Hz] | 2.3                      | 2.4                      | 2.4                      | 2.4                      | 2.3                      | 2.3                      |
| Avg. Stride Length [m] | 6.1                      | 7.3                      | 7.3                      | 7.0                      | 6.7                      | 6.6                      |

Report Created: Sat 11 May 2024 17:26 GMT+10

[] Ranking at each section and finish

-:--- No data available at this section

NA No data available

Page 9/13