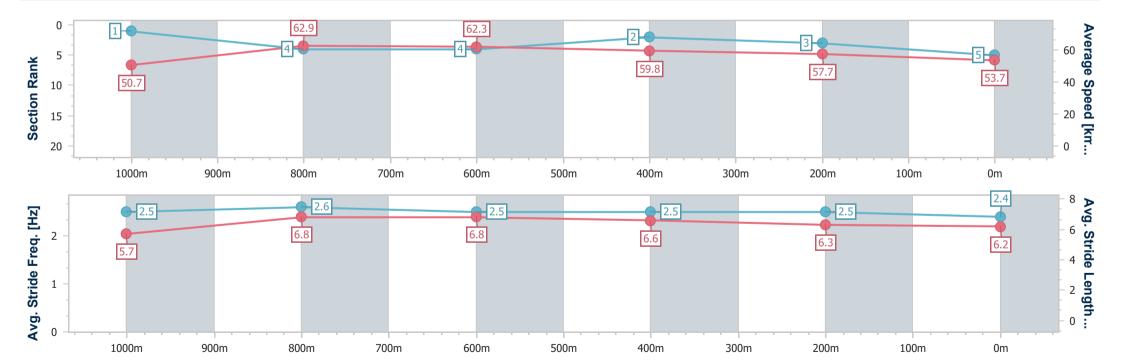

## Horse/Jockey Name Duchess Of Milan Final Rank 5 Fastest Section Time (Section) Top Speed [km/h] (Section) Race State Duchess Of Milan 5 65.0 (1000m) Finished

### Toowoomba QLD Professional

Race 1: KENNARDS HIRE Class 1 Handicap - 1200m

11 May 2024 - 17:02

Track Rating: Good 4, Weather: Raining, Rail Position: +4m Entire

| Section                | Overall                  | 1000m                    | 800m                     | 600m                     | 400m                     | 200m                     |  |  |  |
|------------------------|--------------------------|--------------------------|--------------------------|--------------------------|--------------------------|--------------------------|--|--|--|
| Section Times          | 1:15.32 [5]<br>(0:14.22) | 1:01.10 [1]<br>(0:11.50) | 0:49.60 [4]<br>(0:11.61) | 0:37.99 [4]<br>(0:12.12) | 0:25.87 [2]<br>(0:12.49) | 0:13.38 [3]<br>(0:13.38) |  |  |  |
| Average Speed [km/h]   | 50.7                     | 62.9                     | 62.3                     | 59.8                     | 57.7                     | 53.7                     |  |  |  |
| Top Speed [km/h]       | 64.6                     | 65.0                     | 63.0                     | 62.9                     | 58.1                     | 56.0                     |  |  |  |
| Avg. Dist. to Rail [m] | 2.6                      | 2.0                      | 1.2                      | 1.0                      | 0.9                      | 2.0                      |  |  |  |
| Avg. Stride Freq. [Hz] | 2.5                      | 2.6                      | 2.5                      | 2.5                      | 2.5                      | 2.4                      |  |  |  |
| Avg. Stride Length [m] | 5.7                      | 6.8                      | 6.8                      | 6.6                      | 6.3                      | 6.2                      |  |  |  |

Report Created: Sat 11 May 2024 17:26 GMT+10

[] Ranking at each section and finish

-:--.- No data available at this section

NA No data available

Page 7/13