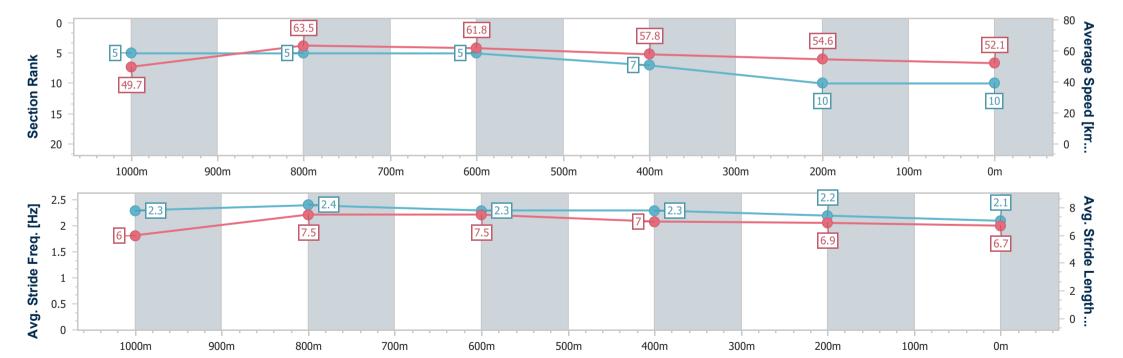

# Horse/Jockey Name Amazing Journey Final Rank 10 Fastest Section Time (Section) 0:11.33 (1000m) Top Speed [km/h] (Section) 66.8 (Overall) Race State Finished

### Toowoomba QLD Professional

Race 1: KENNARDS HIRE Class 1 Handicap - 1200m

11 May 2024 - 17:02

Track Rating: Good 4, Weather: Raining, Rail Position: +4m Entire

| Section                | Overall                   | 1000m                    | 800m                     | 600m                     | 400m                     | 200m                      |
|------------------------|---------------------------|--------------------------|--------------------------|--------------------------|--------------------------|---------------------------|
| Section Times          | 1:17.18 [10]<br>(0:14.47) | 1:02.71 [5]<br>(0:11.33) | 0:51.38 [5]<br>(0:11.74) | 0:39.64 [5]<br>(0:12.57) | 0:27.07 [7]<br>(0:13.25) | 0:13.82 [10]<br>(0:13.82) |
| Average Speed [km/h]   | 49.7                      | 63.5                     | 61.8                     | 57.8                     | 54.6                     | 52.1                      |
| Top Speed [km/h]       | 66.8                      | 65.2                     | 63.4                     | 60.1                     | 56.8                     | 53.7                      |
| Avg. Dist. to Rail [m] | 3.7                       | 1.0                      | 1.8                      | 2.1                      | 1.4                      | 1.1                       |
| Avg. Stride Freq. [Hz] | 2.3                       | 2.4                      | 2.3                      | 2.3                      | 2.2                      | 2.1                       |
| Avg. Stride Length [m] | 6.0                       | 7.5                      | 7.5                      | 7.0                      | 6.9                      | 6.7                       |