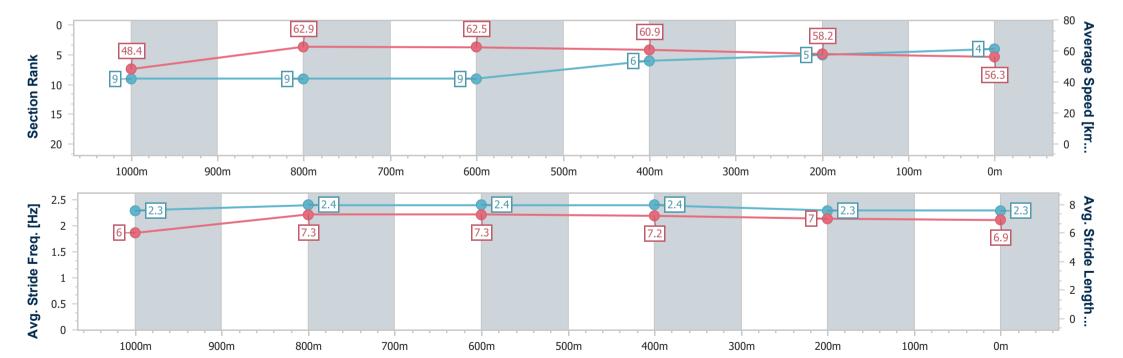

# Horse/Jockey Name Final Rank 4 Fastest Section Time (Section) Top Speed [km/h] (Section) Race State Bankroll Babe 4 65.7 (1000m) Finished

### Toowoomba QLD Professional

Race 1: KENNARDS HIRE Class 1 Handicap - 1200m

11 May 2024 - 17:02

Track Rating: Good 4, Weather: Raining, Rail Position: +4m Entire

| Section                | Overall                  | 1000m                    | 800m                     | 600m                     | 400m                     | 200m                     |
|------------------------|--------------------------|--------------------------|--------------------------|--------------------------|--------------------------|--------------------------|
| Section Times          | 1:15.22 [4]<br>(0:14.90) | 1:00.32 [9]<br>(0:11.60) | 0:48.72 [9]<br>(0:11.58) | 0:37.14 [9]<br>(0:11.94) | 0:25.20 [6]<br>(0:12.43) | 0:12.77 [5]<br>(0:12.77) |
| Average Speed [km/h]   | 48.4                     | 62.9                     | 62.5                     | 60.9                     | 58.2                     | 56.3                     |
| Top Speed [km/h]       | 65.7                     | 65.7                     | 63.6                     | 62.4                     | 59.5                     | 58.2                     |
| Avg. Dist. to Rail [m] | 9.2                      | 4.4                      | 1.7                      | 1.5                      | 1.6                      | 3.7                      |
| Avg. Stride Freq. [Hz] | 2.3                      | 2.4                      | 2.4                      | 2.4                      | 2.3                      | 2.3                      |
| Avg. Stride Length [m] | 6.0                      | 7.3                      | 7.3                      | 7.2                      | 7.0                      | 6.9                      |

Report Created: Sat 11 May 2024 17:26 GMT+10

[] Ranking at each section and finish

-:--- No data available at this section

NA No data available