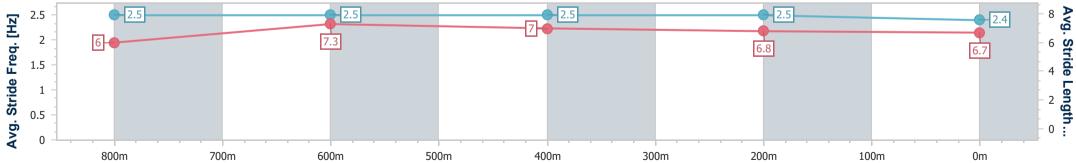

Race 3: TTC MEMBER KAREN SCHEFE Class 3 Plate - 1000m

Page 3/8

TRIPLESDATA

11 May 2024 - 18:15 Track Rating: Soft 5 , Weather: Raining, Rail Position: +4m Entire

data processed by

| Section                | Overall                  | 800m                     | 600m                     | 400m                     | 200m                     |
|------------------------|--------------------------|--------------------------|--------------------------|--------------------------|--------------------------|
| Section Times          | 1:00.67 [2]<br>(0:13.93) | 0:46.74 [3]<br>(0:11.05) | 0:35.69 [3]<br>(0:11.40) | 0:24.29 [1]<br>(0:11.84) | 0:12.45 [2]<br>(0:12.45) |
| Average Speed [km/h]   | 51.9                     | 65.2                     | 63.3                     | 60.7                     | 58.0                     |
| Top Speed [km/h]       | 66.8                     | 66.8                     | 65.9                     | 62.5                     | 59.4                     |
| Avg. Dist. to Rail [m] | 2.4                      | 0.4                      | 0.4                      | 1.4                      | 2.3                      |
| Avg. Stride Freq. [Hz] | 2.5                      | 2.5                      | 2.5                      | 2.5                      | 2.4                      |
| Avg. Stride Length [m] | 6.0                      | 7.3                      | 7.0                      | 6.8                      | 6.7                      |