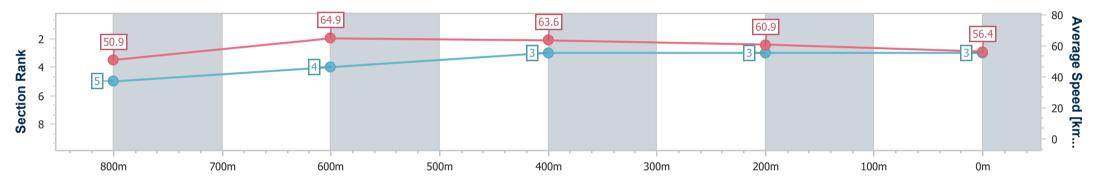

Race 3: TTC MEMBER KAREN SCHEFE Class 3 Plate - 1000m

Page 4/8

data processed by

11 May 2024 - 18:15 Track Rating: Soft 5 , Weather: Raining, Rail Position: +4m Entire

| Section                | Overall                  | 800m                     | 600m                     | 400m                     | 200m                     |
|------------------------|--------------------------|--------------------------|--------------------------|--------------------------|--------------------------|
| Section Times          | 1:01.19 [3]<br>(0:14.19) | 0:47.00 [5]<br>(0:11.13) | 0:35.87 [4]<br>(0:11.34) | 0:24.53 [3]<br>(0:11.76) | 0:12.77 [3]<br>(0:12.77) |
| Average Speed [km/h]   | 50.9                     | 64.9                     | 63.6                     | 60.9                     | 56.4                     |
| Top Speed [km/h]       | 65.7                     | 66.4                     | 66.5                     | 62.4                     | 59.6                     |
| Avg. Dist. to Rail [m] | 1.4                      | 1.4                      | 0.2                      | 1.3                      | 1.8                      |
| Avg. Stride Freq. [Hz] | 2.3                      | 2.4                      | 2.4                      | 2.4                      | 2.3                      |
| Avg. Stride Length [m] | 6.3                      | 7.6                      | 7.4                      | 7.0                      | 6.8                      |