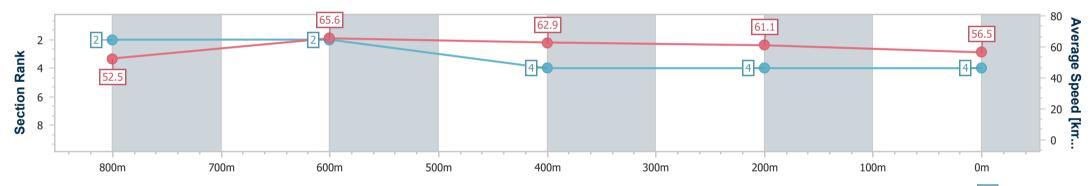

Race 3: TTC MEMBER KAREN SCHEFE Class 3 Plate - 1000m

Page 5/8

data processed by

11 May 2024 - 18:15 Track Rating: Soft 5 , Weather: Raining, Rail Position: +4m Entire

| Section                | Overall                  | 800m                     | 600m                     | 400m                     | 200m                     |
|------------------------|--------------------------|--------------------------|--------------------------|--------------------------|--------------------------|
| Section Times          | 1:01.36 [4]<br>(0:13.88) | 0:47.48 [2]<br>(0:11.08) | 0:36.40 [2]<br>(0:11.76) | 0:24.64 [4]<br>(0:11.92) | 0:12.72 [4]<br>(0:12.72) |
| Average Speed [km/h]   | 52.5                     | 65.6                     | 62.9                     | 61.1                     | 56.5                     |
| Top Speed [km/h]       | 66.9                     | 67.1                     | 64.2                     | 62.7                     | 58.5                     |
| Avg. Dist. to Rail [m] | 2.0                      | 3.6                      | 4.9                      | 3.1                      | 1.9                      |
| Avg. Stride Freq. [Hz] | 2.4                      | 2.5                      | 2.5                      | 2.4                      | 2.3                      |
| Avg. Stride Length [m] | 6.0                      | 7.2                      | 7.1                      | 6.9                      | 6.7                      |