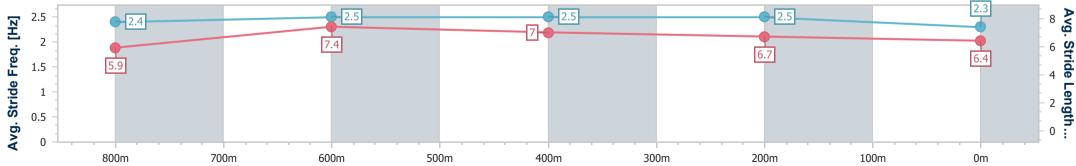

RACING

Report Created: Sat 11 May 2024 18:33 GMT+10

[] Ranking at each section and finish

-:--- No data available at this section

| Oracolo        |
|----------------|
| 6              |
| 0:10.99 (800m) |
| 67.2 (800m)    |
| Finished       |
|                |

Race 3: TTC MEMBER KAREN SCHEFE Class 3 Plate - 1000m

Page 7/8

data processed by

11 May 2024 - 18:15 Track Rating: Soft 5 , Weather: Raining, Rail Position: +4m Entire

| Section                | Overall                  | 800m                     | 600m                     | 400m                     | 200m                     |
|------------------------|--------------------------|--------------------------|--------------------------|--------------------------|--------------------------|
| Section Times          | 1:02.51 [6]<br>(0:14.43) | 0:48.08 [6]<br>(0:10.99) | 0:37.09 [5]<br>(0:11.48) | 0:25.61 [5]<br>(0:12.12) | 0:13.49 [5]<br>(0:13.49) |
| Average Speed [km/h]   | 50.5                     | 66.1                     | 63.4                     | 59.3                     | 53.3                     |
| Top Speed [km/h]       | 65.8                     | 67.2                     | 66.3                     | 61.8                     | 57.0                     |
| Avg. Dist. to Rail [m] | 3.7                      | 3.3                      | 1.9                      | 0.3                      | 1.2                      |
| Avg. Stride Freq. [Hz] | 2.4                      | 2.5                      | 2.5                      | 2.5                      | 2.3                      |
| Avg. Stride Length [m] | 5.9                      | 7.4                      | 7.0                      | 6.7                      | 6.4                      |