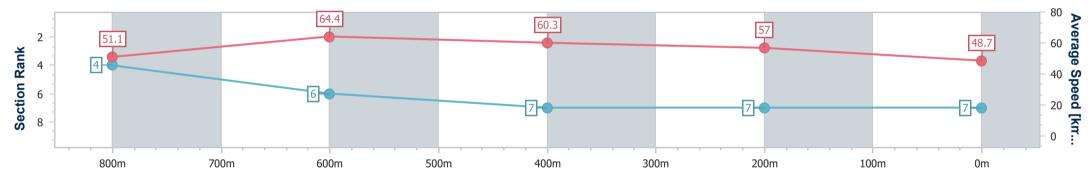

Race 3: TTC MEMBER KAREN SCHEFE Class 3 Plate - 1000m

11 May 2024 - 18:15 Track Rating: Soft 5 , Weather: Raining, Rail Position: +4m Entire

| Section                | Overall                  | 800m                     | 600m                     | 400m                     | 200m                     |
|------------------------|--------------------------|--------------------------|--------------------------|--------------------------|--------------------------|
| Section Times          | 1:05.28 [7]<br>(0:14.13) | 0:51.15 [4]<br>(0:11.30) | 0:39.85 [6]<br>(0:12.29) | 0:27.56 [7]<br>(0:12.80) | 0:14.76 [7]<br>(0:14.76) |
| Average Speed [km/h]   | 51.1                     | 64.4                     | 60.3                     | 57.0                     | 48.7                     |
| Top Speed [km/h]       | 66.2                     | 66.2                     | 63.0                     | 57.8                     | 54.4                     |
| Avg. Dist. to Rail [m] | 1.0                      | 4.4                      | 5.1                      | 3.6                      | 1.4                      |
| Avg. Stride Freq. [Hz] | 2.3                      | 2.4                      | 2.3                      | 2.2                      | 2.1                      |
| Avg. Stride Length [m] | 6.2                      | 7.4                      | 7.3                      | 7.1                      | 6.5                      |