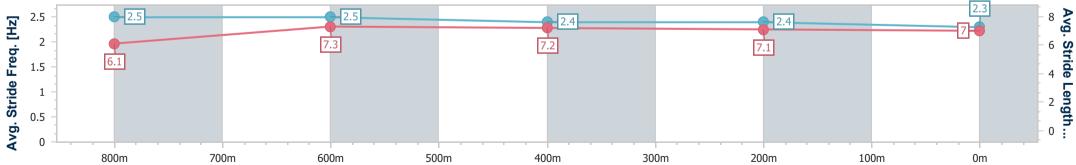

Race 3: TTC MEMBER KAREN SCHEFE Class 3 Plate - 1000m

11 May 2024 - 18:15 Track Rating: Soft 5 , Weather: Raining, Rail Position: +4m Entire

| Section                | Overall                  | 800m                     | 600m                     | 400m                     | 200m                     |
|------------------------|--------------------------|--------------------------|--------------------------|--------------------------|--------------------------|
| Section Times          | 1:00.51 [1]<br>(0:13.57) | 0:46.94 [1]<br>(0:11.30) | 0:35.64 [1]<br>(0:11.55) | 0:24.09 [2]<br>(0:11.69) | 0:12.40 [1]<br>(0:12.40) |
| Average Speed [km/h]   | 53.6                     | 64.3                     | 63.0                     | 61.8                     | 57.9                     |
| Top Speed [km/h]       | 67.9                     | 66.7                     | 64.9                     | 63.5                     | 60.9                     |
| Avg. Dist. to Rail [m] | 3.7                      | 3.1                      | 2.0                      | 0.5                      | 0.2                      |
| Avg. Stride Freq. [Hz] | 2.5                      | 2.5                      | 2.4                      | 2.4                      | 2.3                      |
| Avg. Stride Length [m] | 6.1                      | 7.3                      | 7.2                      | 7.1                      | 7.0                      |