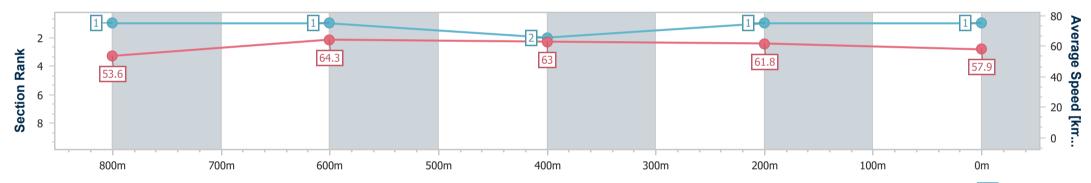

Race 3: TTC MEMBER KAREN SCHEFE Class 3 Plate - 1000m

11 May 2024 - 18:15 Track Rating: Soft 5 , Weather: Raining, Rail Position: +4m Entire

| Section                | Overall                  | 800m                     | 600m                     | 400m                     | 200m                     |
|------------------------|--------------------------|--------------------------|--------------------------|--------------------------|--------------------------|
| Section Times          | 1:00.51 [1]<br>(0:13.57) | 0:46.94 [1]<br>(0:11.30) | 0:35.64 [1]<br>(0:11.55) | 0:24.09 [2]<br>(0:11.69) | 0:12.40 [1]<br>(0:12.40) |
| Average Speed [km/h]   | 53.6                     | 64.3                     | 63.0                     | 61.8                     | 57.9                     |
| Top Speed [km/h]       | 67.9                     | 66.7                     | 64.9                     | 63.5                     | 60.9                     |
| Avg. Dist. to Rail [m] | 3.7                      | 3.1                      | 2.0                      | 0.5                      | 0.2                      |
| Avg. Stride Freq. [Hz] | 2.5                      | 2.5                      | 2.4                      | 2.4                      | 2.3                      |
| Avg. Stride Length [m] | 6.1                      | 7.3                      | 7.2                      | 7.1                      | 7.0                      |