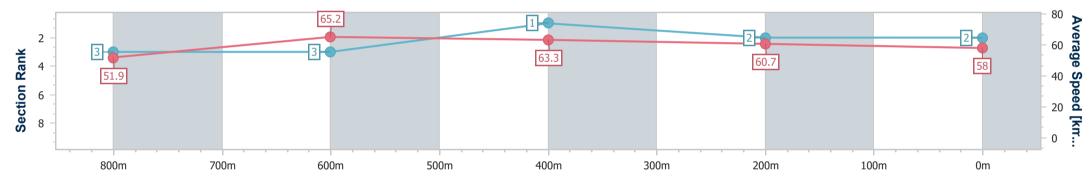

Race 3: TTC MEMBER KAREN SCHEFE Class 3 Plate - 1000m

Page 3/8

TRIPLESDATA

11 May 2024 - 18:15 Track Rating: Soft 5 , Weather: Raining, Rail Position: +4m Entire

data processed by

| Section                | Overall                  | 800m                     | 600m                     | 400m                     | 200m                     |
|------------------------|--------------------------|--------------------------|--------------------------|--------------------------|--------------------------|
| Section Times          | 1:00.67 [2]<br>(0:13.93) | 0:46.74 [3]<br>(0:11.05) | 0:35.69 [3]<br>(0:11.40) | 0:24.29 [1]<br>(0:11.84) | 0:12.45 [2]<br>(0:12.45) |
| Average Speed [km/h]   | 51.9                     | 65.2                     | 63.3                     | 60.7                     | 58.0                     |
| Top Speed [km/h]       | 66.8                     | 66.8                     | 65.9                     | 62.5                     | 59.4                     |
| Avg. Dist. to Rail [m] | 2.4                      | 0.4                      | 0.4                      | 1.4                      | 2.3                      |
| Avg. Stride Freq. [Hz] | 2.5                      | 2.5                      | 2.5                      | 2.5                      | 2.4                      |
| Avg. Stride Length [m] | 6.0                      | 7.3                      | 7.0                      | 6.8                      | 6.7                      |