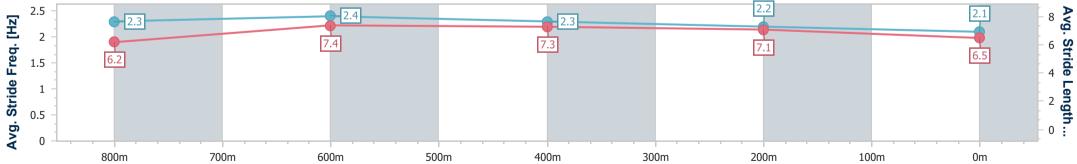

Race 3: TTC MEMBER KAREN SCHEFE Class 3 Plate - 1000m

11 May 2024 - 18:15 Track Rating: Soft 5 , Weather: Raining, Rail Position: +4m Entire

| Section                | Overall                  | 800m                     | 600m                     | 400m                     | 200m                     |
|------------------------|--------------------------|--------------------------|--------------------------|--------------------------|--------------------------|
| Section Times          | 1:05.28 [7]<br>(0:14.13) | 0:51.15 [4]<br>(0:11.30) | 0:39.85 [6]<br>(0:12.29) | 0:27.56 [7]<br>(0:12.80) | 0:14.76 [7]<br>(0:14.76) |
| Average Speed [km/h]   | 51.1                     | 64.4                     | 60.3                     | 57.0                     | 48.7                     |
| Top Speed [km/h]       | 66.2                     | 66.2                     | 63.0                     | 57.8                     | 54.4                     |
| Avg. Dist. to Rail [m] | 1.0                      | 4.4                      | 5.1                      | 3.6                      | 1.4                      |
| Avg. Stride Freq. [Hz] | 2.3                      | 2.4                      | 2.3                      | 2.2                      | 2.1                      |
| Avg. Stride Length [m] | 6.2                      | 7.4                      | 7.3                      | 7.1                      | 6.5                      |