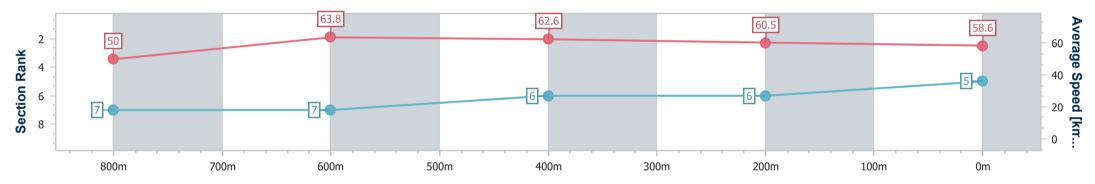

RACING

Report Created: Sat 11 May 2024 18:33 GMT+10

[] Ranking at each section and finish

-:--- No data available at this section

| Horse/Jockey Name              | Naughty Words  |
|--------------------------------|----------------|
| Final Rank                     | 5              |
| Fastest Section Time (Section) | 0:11.40 (800m) |
| Top Speed [km/h] (Section)     | 65.2 (Overall) |
| Race State                     | Finished       |

Race 3: TTC MEMBER KAREN SCHEFE Class 3 Plate - 1000m

Page 6/8

data processed by

11 May 2024 - 18:15 Track Rating: Soft 5 , Weather: Raining, Rail Position: +4m Entire

| Section                | Overall                  | 800m                     | 600m                     | 400m                     | 200m                     |
|------------------------|--------------------------|--------------------------|--------------------------|--------------------------|--------------------------|
| Section Times          | 1:01.47 [5]<br>(0:14.52) | 0:46.95 [7]<br>(0:11.40) | 0:35.55 [7]<br>(0:11.43) | 0:24.12 [6]<br>(0:11.87) | 0:12.25 [6]<br>(0:12.25) |
| Average Speed [km/h]   | 50.0                     | 63.8                     | 62.6                     | 60.5                     | 58.6                     |
| Top Speed [km/h]       | 65.2                     | 64.8                     | 64.6                     | 62.1                     | 59.9                     |
| Avg. Dist. to Rail [m] | 3.8                      | 1.9                      | 0.9                      | 1.2                      | 1.9                      |
| Avg. Stride Freq. [Hz] | 2.4                      | 2.4                      | 2.4                      | 2.3                      | 2.3                      |
| Avg. Stride Length [m] | 5.8                      | 7.4                      | 7.4                      | 7.2                      | 7.1                      |