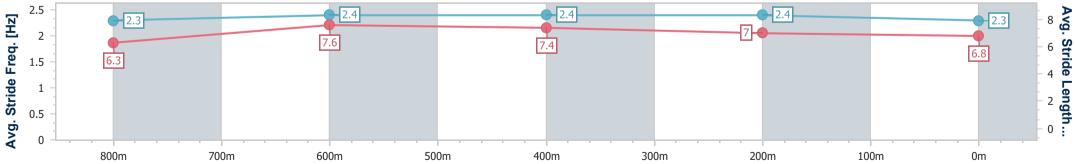

Race 3: TTC MEMBER KAREN SCHEFE Class 3 Plate - 1000m

Page 4/8

data processed by

11 May 2024 - 18:15 Track Rating: Soft 5 , Weather: Raining, Rail Position: +4m Entire

| Section                | Overall                  | 800m                     | 600m                     | 400m                     | 200m                     |
|------------------------|--------------------------|--------------------------|--------------------------|--------------------------|--------------------------|
| Section Times          | 1:01.19 [3]<br>(0:14.19) | 0:47.00 [5]<br>(0:11.13) | 0:35.87 [4]<br>(0:11.34) | 0:24.53 [3]<br>(0:11.76) | 0:12.77 [3]<br>(0:12.77) |
| Average Speed [km/h]   | 50.9                     | 64.9                     | 63.6                     | 60.9                     | 56.4                     |
| Top Speed [km/h]       | 65.7                     | 66.4                     | 66.5                     | 62.4                     | 59.6                     |
| Avg. Dist. to Rail [m] | 1.4                      | 1.4                      | 0.2                      | 1.3                      | 1.8                      |
| Avg. Stride Freq. [Hz] | 2.3                      | 2.4                      | 2.4                      | 2.4                      | 2.3                      |
| Avg. Stride Length [m] | 6.3                      | 7.6                      | 7.4                      | 7.0                      | 6.8                      |