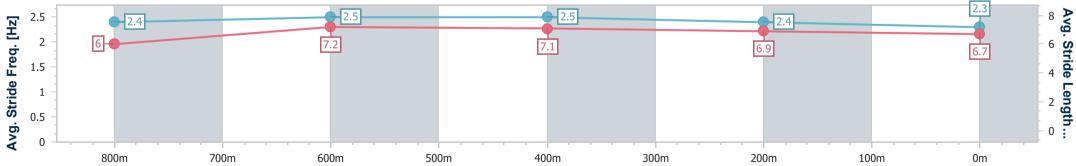

Race 3: TTC MEMBER KAREN SCHEFE Class 3 Plate - 1000m

Page 5/8

data processed by

11 May 2024 - 18:15 Track Rating: Soft 5 , Weather: Raining, Rail Position: +4m Entire

| Section                | Overall                  | 800m                     | 600m                     | 400m                     | 200m                     |
|------------------------|--------------------------|--------------------------|--------------------------|--------------------------|--------------------------|
| Section Times          | 1:01.36 [4]<br>(0:13.88) | 0:47.48 [2]<br>(0:11.08) | 0:36.40 [2]<br>(0:11.76) | 0:24.64 [4]<br>(0:11.92) | 0:12.72 [4]<br>(0:12.72) |
| Average Speed [km/h]   | 52.5                     | 65.6                     | 62.9                     | 61.1                     | 56.5                     |
| Top Speed [km/h]       | 66.9                     | 67.1                     | 64.2                     | 62.7                     | 58.5                     |
| Avg. Dist. to Rail [m] | 2.0                      | 3.6                      | 4.9                      | 3.1                      | 1.9                      |
| Avg. Stride Freq. [Hz] | 2.4                      | 2.5                      | 2.5                      | 2.4                      | 2.3                      |
| Avg. Stride Length [m] | 6.0                      | 7.2                      | 7.1                      | 6.9                      | 6.7                      |