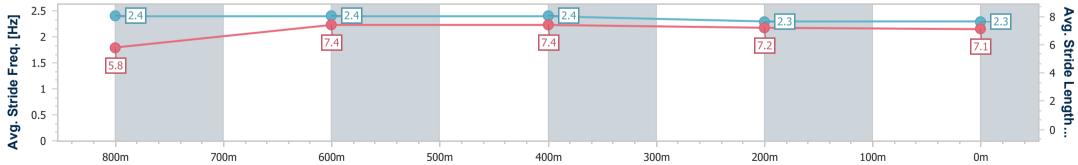

RACING

Report Created: Sat 11 May 2024 18:33 GMT+10

[] Ranking at each section and finish

-:--- No data available at this section

| Horse/Jockey Name              | Naughty Words  |
|--------------------------------|----------------|
| Final Rank                     | 5              |
| Fastest Section Time (Section) | 0:11.40 (800m) |
| Top Speed [km/h] (Section)     | 65.2 (Overall) |
| Race State                     | Finished       |

Race 3: TTC MEMBER KAREN SCHEFE Class 3 Plate - 1000m

Page 6/8

data processed by

11 May 2024 - 18:15 Track Rating: Soft 5 , Weather: Raining, Rail Position: +4m Entire

| Section                | Overall                  | 800m                     | 600m                     | 400m                     | 200m                     |
|------------------------|--------------------------|--------------------------|--------------------------|--------------------------|--------------------------|
| Section Times          | 1:01.47 [5]<br>(0:14.52) | 0:46.95 [7]<br>(0:11.40) | 0:35.55 [7]<br>(0:11.43) | 0:24.12 [6]<br>(0:11.87) | 0:12.25 [6]<br>(0:12.25) |
| Average Speed [km/h]   | 50.0                     | 63.8                     | 62.6                     | 60.5                     | 58.6                     |
| Top Speed [km/h]       | 65.2                     | 64.8                     | 64.6                     | 62.1                     | 59.9                     |
| Avg. Dist. to Rail [m] | 3.8                      | 1.9                      | 0.9                      | 1.2                      | 1.9                      |
| Avg. Stride Freq. [Hz] | 2.4                      | 2.4                      | 2.4                      | 2.3                      | 2.3                      |
| Avg. Stride Length [m] | 5.8                      | 7.4                      | 7.4                      | 7.2                      | 7.1                      |