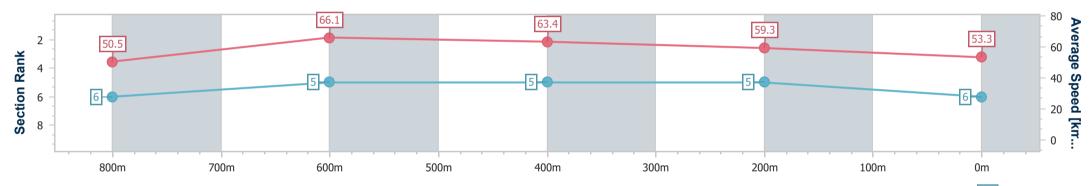

RACING

Report Created: Sat 11 May 2024 18:33 GMT+10

[] Ranking at each section and finish

-:--- No data available at this section

| Oracolo        |
|----------------|
| 6              |
| 0:10.99 (800m) |
| 67.2 (800m)    |
| Finished       |
|                |

Race 3: TTC MEMBER KAREN SCHEFE Class 3 Plate - 1000m

Page 7/8

data processed by

11 May 2024 - 18:15 Track Rating: Soft 5 , Weather: Raining, Rail Position: +4m Entire

| Section                | Overall                  | 800m                     | 600m                     | 400m                     | 200m                     |
|------------------------|--------------------------|--------------------------|--------------------------|--------------------------|--------------------------|
| Section Times          | 1:02.51 [6]<br>(0:14.43) | 0:48.08 [6]<br>(0:10.99) | 0:37.09 [5]<br>(0:11.48) | 0:25.61 [5]<br>(0:12.12) | 0:13.49 [5]<br>(0:13.49) |
| Average Speed [km/h]   | 50.5                     | 66.1                     | 63.4                     | 59.3                     | 53.3                     |
| Top Speed [km/h]       | 65.8                     | 67.2                     | 66.3                     | 61.8                     | 57.0                     |
| Avg. Dist. to Rail [m] | 3.7                      | 3.3                      | 1.9                      | 0.3                      | 1.2                      |
| Avg. Stride Freq. [Hz] | 2.4                      | 2.5                      | 2.5                      | 2.5                      | 2.3                      |
| Avg. Stride Length [m] | 5.9                      | 7.4                      | 7.0                      | 6.7                      | 6.4                      |