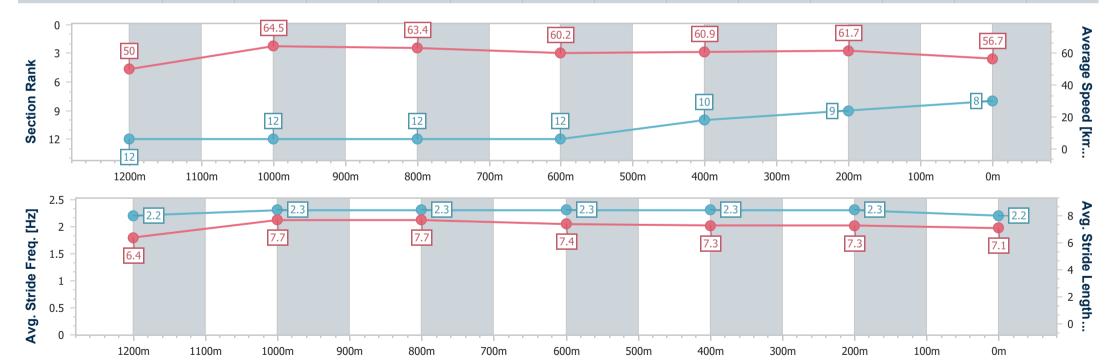

Report Created: Sun 12 May 2024 18:16 GMT+10

[] Ranking at each section and finish

-:--- No data available at this section

NA No data available

Page 11/16

| Horse/Jockey Name              | The Best Bad Boy |
|--------------------------------|------------------|
| Final Rank                     | 8                |
| Fastest Section Time (Section) | 0:11.20 (1200m)  |
| Top Speed [km/h] (Section)     | 65.2 (1000m)     |
| Race State                     | Finished         |

Race 3: LAKESIDE GLASS & ALUMINIUM Maiden Plate - 1400m 🧲

12 May 2024 - 13:55

Track Rating: Synthetic, Weather: Overcast, Rail Position: True

| Section                | Overall                  | 1200m                     | 1000m                     | 800m                      | 600m                      | 400m                      | 200m                     |
|------------------------|--------------------------|---------------------------|---------------------------|---------------------------|---------------------------|---------------------------|--------------------------|
| Section Times          | 1:25.34 [8]<br>(0:14.43) | 1:10.91 [12]<br>(0:11.20) | 0:59.71 [12]<br>(0:11.38) | 0:48.33 [12]<br>(0:12.13) | 0:36.20 [12]<br>(0:11.88) | 0:24.32 [10]<br>(0:11.67) | 0:12.65 [9]<br>(0:12.65) |
| Average Speed [km/h]   | 50.0                     | 64.5                      | 63.4                      | 60.2                      | 60.9                      | 61.7                      | 56.7                     |
| Top Speed [km/h]       | 64.5                     | 65.2                      | 65.2                      | 61.5                      | 62.2                      | 63.3                      | 59.1                     |
| Avg. Dist. to Rail [m] | 5.9                      | 1.6                       | 1.7                       | 2.0                       | 1.0                       | 0.3                       | 0.5                      |
| Avg. Stride Freq. [Hz] | 2.2                      | 2.3                       | 2.3                       | 2.3                       | 2.3                       | 2.3                       | 2.2                      |
| Avg. Stride Length [m] | 6.4                      | 7.7                       | 7.7                       | 7.4                       | 7.3                       | 7.3                       | 7.1                      |