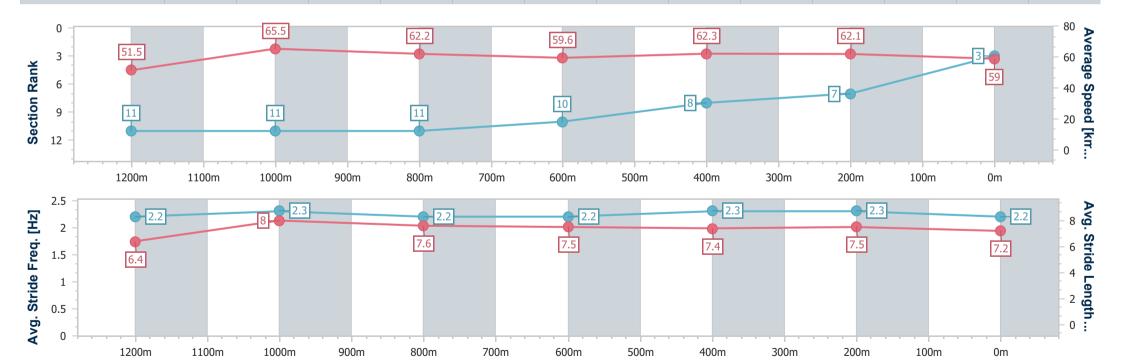

### Sunshine Coast Poly Track QLD Professional

Race 3: LAKESIDE GLASS & ALUMINIUM Maiden Plate - 1400m

12 May 2024 - 13:55

Track Rating: Synthetic, Weather: Overcast, Rail Position: True

| Section                | Overall                  | 1200m                     | 1000m                     | 800m                      | 600m                      | 400m                     | 200m                     |
|------------------------|--------------------------|---------------------------|---------------------------|---------------------------|---------------------------|--------------------------|--------------------------|
| Section Times          | 1:24.39 [3]<br>(0:14.06) | 1:10.33 [11]<br>(0:11.08) | 0:59.25 [11]<br>(0:11.59) | 0:47.66 [11]<br>(0:12.24) | 0:35.42 [10]<br>(0:11.69) | 0:23.73 [8]<br>(0:11.60) | 0:12.13 [7]<br>(0:12.13) |
| Average Speed [km/h]   | 51.5                     | 65.5                      | 62.2                      | 59.6                      | 62.3                      | 62.1                     | 59.0                     |
| Top Speed [km/h]       | 66.0                     | 65.9                      | 64.9                      | 62.3                      | 62.8                      | 62.4                     | 61.3                     |
| Avg. Dist. to Rail [m] | 8.5                      | 2.8                       | 2.2                       | 2.1                       | 1.5                       | 6.3                      | 6.2                      |
| Avg. Stride Freq. [Hz] | 2.2                      | 2.3                       | 2.2                       | 2.2                       | 2.3                       | 2.3                      | 2.2                      |
| Avg. Stride Length [m] | 6.4                      | 8.0                       | 7.6                       | 7.5                       | 7.4                       | 7.5                      | 7.2                      |