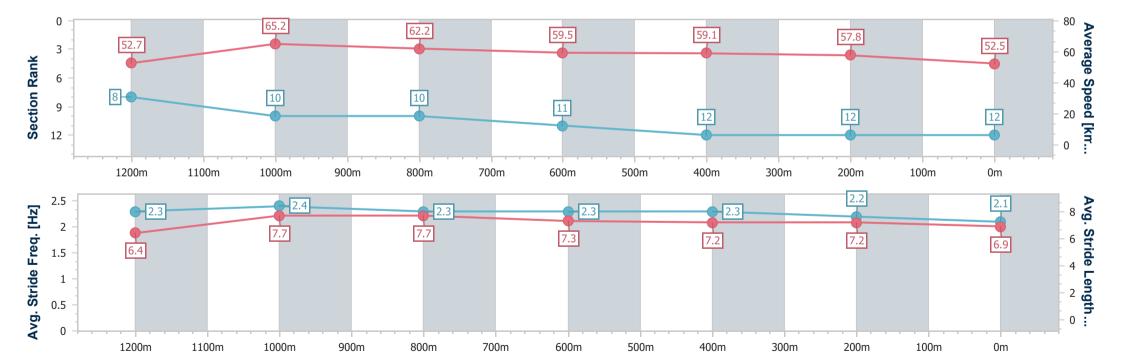

Race 3: LAKESIDE GLASS & ALUMINIUM Maiden Plate - 1400m

12 May 2024 - 13:55

Track Rating: Synthetic, Weather: Overcast, Rail Position: True

| Section                | Overall                   | 1200m                    | 1000m                     | 800m                      | 600m                      | 400m                      | 200m                      |
|------------------------|---------------------------|--------------------------|---------------------------|---------------------------|---------------------------|---------------------------|---------------------------|
| Section Times          | 1:27.73 [12]<br>(0:13.78) | 1:13.95 [8]<br>(0:11.23) | 1:02.72 [10]<br>(0:11.60) | 0:51.12 [10]<br>(0:12.45) | 0:38.67 [11]<br>(0:12.59) | 0:26.08 [12]<br>(0:12.45) | 0:13.63 [12]<br>(0:13.63) |
| Average Speed [km/h]   | 52.7                      | 65.2                     | 62.2                      | 59.5                      | 59.1                      | 57.8                      | 52.5                      |
| Top Speed [km/h]       | 65.7                      | 66.7                     | 65.0                      | 61.6                      | 60.4                      | 58.8                      | 56.4                      |
| Avg. Dist. to Rail [m] | 9.1                       | 5.6                      | 4.6                       | 4.7                       | 4.5                       | 5.5                       | 5.0                       |
| Avg. Stride Freq. [Hz] | 2.3                       | 2.4                      | 2.3                       | 2.3                       | 2.3                       | 2.2                       | 2.1                       |
| Avg. Stride Length [m] | 6.4                       | 7.7                      | 7.7                       | 7.3                       | 7.2                       | 7.2                       | 6.9                       |