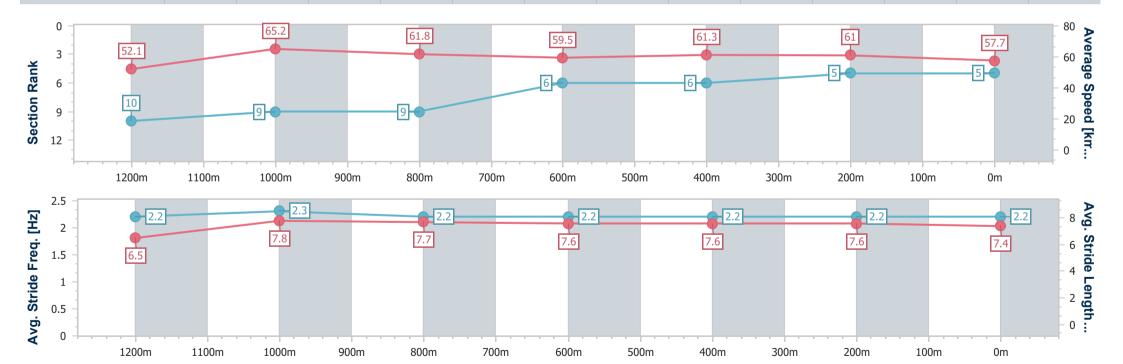

Report Created: Sun 12 May 2024 18:16 GMT+10

[] Ranking at each section and finish

-:--- No data available at this section

NA No data available

Page 8/16

| Horse/Jockey Name              | Marlee's Zander |
|--------------------------------|-----------------|
| Final Rank                     | 5               |
| Fastest Section Time (Section) | 0:11.08 (1200m) |
| Top Speed [km/h] (Section)     | 66.5 (Overall)  |
| Race State                     | Finished        |

Race 3: LAKESIDE GLASS & ALUMINIUM Maiden Plate - 1400m

12 May 2024 - 13:55

Track Rating: Synthetic, Weather: Overcast, Rail Position: True

| Section                | Overall                  | 1200m                     | 1000m                    | 800m                     | 600m                     | 400m                     | 200m                     |
|------------------------|--------------------------|---------------------------|--------------------------|--------------------------|--------------------------|--------------------------|--------------------------|
| Section Times          | 1:24.57 [5]<br>(0:13.86) | 1:10.71 [10]<br>(0:11.08) | 0:59.63 [9]<br>(0:11.64) | 0:47.99 [9]<br>(0:12.07) | 0:35.92 [6]<br>(0:11.71) | 0:24.21 [6]<br>(0:11.79) | 0:12.42 [5]<br>(0:12.42) |
| Average Speed [km/h]   | 52.1                     | 65.2                      | 61.8                     | 59.5                     | 61.3                     | 61.0                     | 57.7                     |
| Top Speed [km/h]       | 66.5                     | 66.0                      | 64.3                     | 60.9                     | 62.0                     | 62.3                     | 59.4                     |
| Avg. Dist. to Rail [m] | 5.4                      | 0.9                       | 1.0                      | 0.8                      | 0.8                      | 1.4                      | 3.2                      |
| Avg. Stride Freq. [Hz] | 2.2                      | 2.3                       | 2.2                      | 2.2                      | 2.2                      | 2.2                      | 2.2                      |
| Avg. Stride Length [m] | 6.5                      | 7.8                       | 7.7                      | 7.6                      | 7.6                      | 7.6                      | 7.4                      |