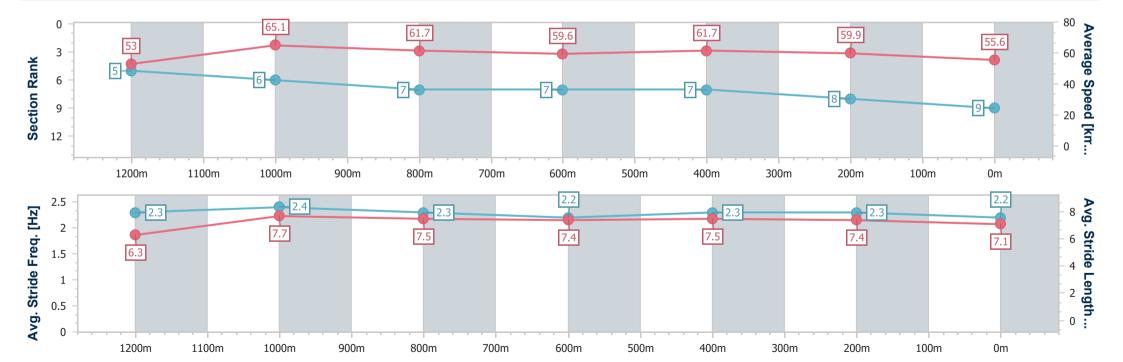

Race 3: LAKESIDE GLASS & ALUMINIUM Maiden Plate - 1400m

12 May 2024 - 13:55

Track Rating: Synthetic, Weather: Overcast, Rail Position: True

| Section                | Overall                  | 1200m                    | 1000m                    | 800m                     | 600m                     | 400m                     | 200m                     |
|------------------------|--------------------------|--------------------------|--------------------------|--------------------------|--------------------------|--------------------------|--------------------------|
| Section Times          | 1:25.35 [9]<br>(0:13.66) | 1:11.69 [5]<br>(0:11.16) | 1:00.53 [6]<br>(0:11.68) | 0:48.85 [7]<br>(0:12.18) | 0:36.67 [7]<br>(0:11.75) | 0:24.92 [7]<br>(0:12.04) | 0:12.88 [8]<br>(0:12.88) |
| Average Speed [km/h]   | 53.0                     | 65.1                     | 61.7                     | 59.6                     | 61.7                     | 59.9                     | 55.6                     |
| Top Speed [km/h]       | 65.0                     | 66.2                     | 64.4                     | 61.7                     | 62.3                     | 61.3                     | 57.4                     |
| Avg. Dist. to Rail [m] | 6.9                      | 3.0                      | 2.3                      | 0.9                      | 1.0                      | 3.9                      | 3.3                      |
| Avg. Stride Freq. [Hz] | 2.3                      | 2.4                      | 2.3                      | 2.2                      | 2.3                      | 2.3                      | 2.2                      |
| Avg. Stride Length [m] | 6.3                      | 7.7                      | 7.5                      | 7.4                      | 7.5                      | 7.4                      | 7.1                      |