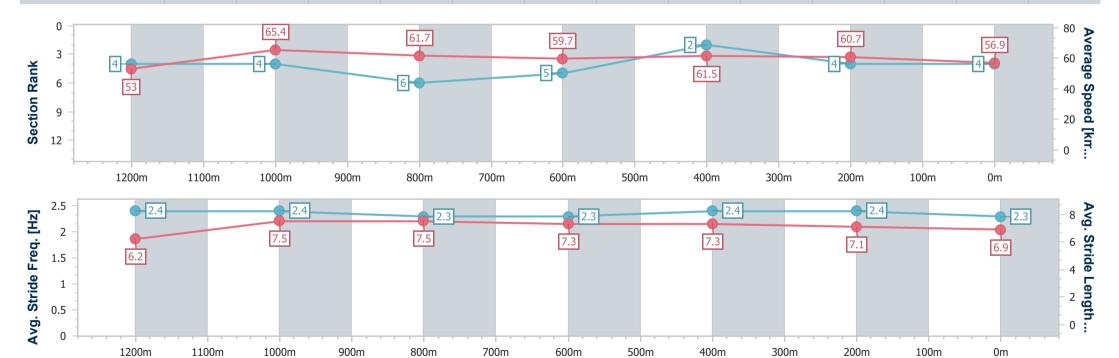

### Sunshine Coast Poly Track QLD Professional

Race 3: LAKESIDE GLASS & ALUMINIUM Maiden Plate - 1400m

12 May 2024 - 13:55

Track Rating: Synthetic, Weather: Overcast, Rail Position: True

| Section                | Overall                  | 1200m                    | 1000m                    | 800m                     | 600m                     | 400m                     | 200m                     |
|------------------------|--------------------------|--------------------------|--------------------------|--------------------------|--------------------------|--------------------------|--------------------------|
| Section Times          | 1:24.52 [4]<br>(0:13.65) | 1:10.87 [4]<br>(0:11.04) | 0:59.83 [4]<br>(0:11.69) | 0:48.14 [6]<br>(0:12.05) | 0:36.09 [5]<br>(0:11.64) | 0:24.45 [2]<br>(0:11.87) | 0:12.58 [4]<br>(0:12.58) |
| Average Speed [km/h]   | 53.0                     | 65.4                     | 61.7                     | 59.7                     | 61.5                     | 60.7                     | 56.9                     |
| Top Speed [km/h]       | 67.9                     | 67.6                     | 64.8                     | 61.6                     | 62.7                     | 62.2                     | 59.3                     |
| Avg. Dist. to Rail [m] | 5.3                      | 2.0                      | 2.1                      | 0.8                      | 0.8                      | 1.1                      | 2.2                      |
| Avg. Stride Freq. [Hz] | 2.4                      | 2.4                      | 2.3                      | 2.3                      | 2.4                      | 2.4                      | 2.3                      |
| Avg. Stride Length [m] | 6.2                      | 7.5                      | 7.5                      | 7.3                      | 7.3                      | 7.1                      | 6.9                      |