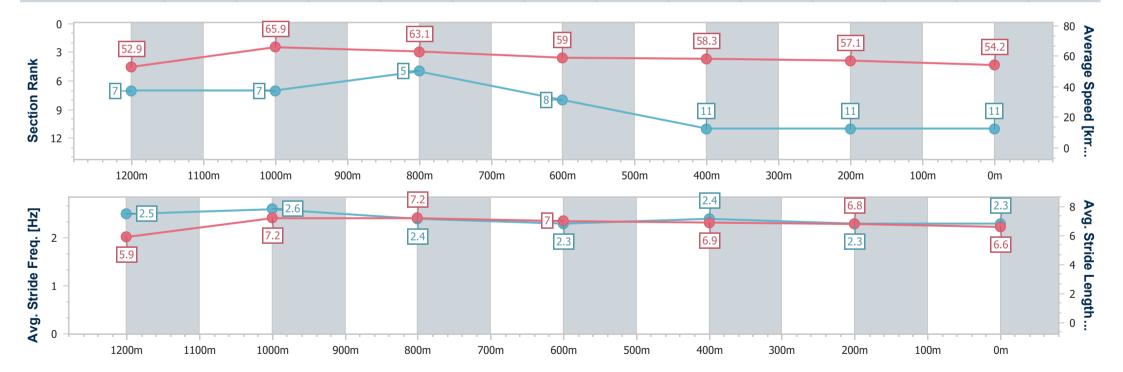

Race 3: LAKESIDE GLASS & ALUMINIUM Maiden Plate - 1400m

12 May 2024 - 13:55

Track Rating: Synthetic, Weather: Overcast, Rail Position: True

| Section                | Overall                   | 1200m                    | 1000m                    | 800m                     | 600m                     | 400m                      | 200m                      |
|------------------------|---------------------------|--------------------------|--------------------------|--------------------------|--------------------------|---------------------------|---------------------------|
| Section Times          | 1:27.17 [11]<br>(0:13.75) | 1:13.42 [7]<br>(0:11.15) | 1:02.27 [7]<br>(0:11.44) | 0:50.83 [5]<br>(0:12.48) | 0:38.35 [8]<br>(0:12.51) | 0:25.84 [11]<br>(0:12.61) | 0:13.23 [11]<br>(0:13.23) |
| Average Speed [km/h]   | 52.9                      | 65.9                     | 63.1                     | 59.0                     | 58.3                     | 57.1                      | 54.2                      |
| Top Speed [km/h]       | 67.4                      | 66.9                     | 64.6                     | 59.8                     | 59.5                     | 58.1                      | 56.9                      |
| Avg. Dist. to Rail [m] | 11.6                      | 7.3                      | 5.4                      | 3.3                      | 2.0                      | 2.1                       | 0.6                       |
| Avg. Stride Freq. [Hz] | 2.5                       | 2.6                      | 2.4                      | 2.3                      | 2.4                      | 2.3                       | 2.3                       |
| Avg. Stride Length [m] | 5.9                       | 7.2                      | 7.2                      | 7.0                      | 6.9                      | 6.8                       | 6.6                       |