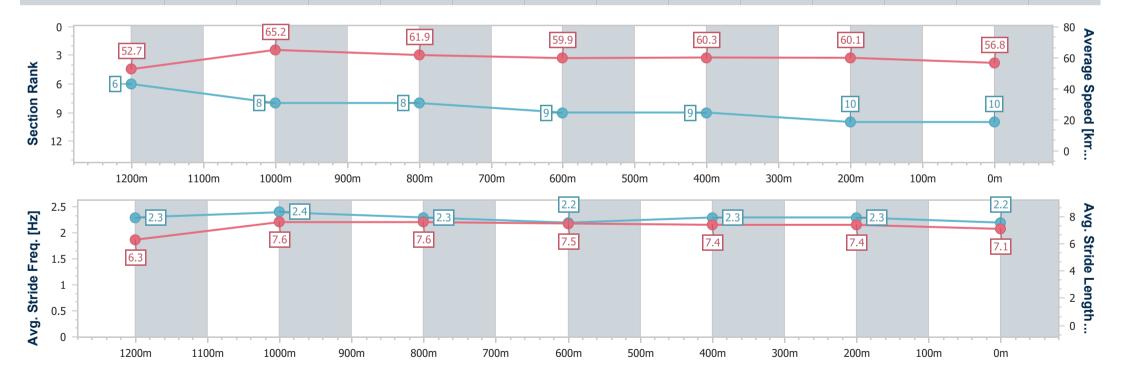

### Sunshine Coast Poly Track QLD Professional

Race 3: LAKESIDE GLASS & ALUMINIUM Maiden Plate - 1400m

12 May 2024 - 13:55

Track Rating: Synthetic, Weather: Overcast, Rail Position: True

| Section                | Overall                   | 1200m                    | 1000m                    | 800m                     | 600m                     | 400m                     | 200m                      |
|------------------------|---------------------------|--------------------------|--------------------------|--------------------------|--------------------------|--------------------------|---------------------------|
| Section Times          | 1:25.59 [10]<br>(0:13.74) | 1:11.85 [6]<br>(0:11.17) | 1:00.68 [8]<br>(0:11.65) | 0:49.03 [8]<br>(0:12.31) | 0:36.72 [9]<br>(0:12.11) | 0:24.61 [9]<br>(0:11.99) | 0:12.62 [10]<br>(0:12.62) |
| Average Speed [km/h]   | 52.7                      | 65.2                     | 61.9                     | 59.9                     | 60.3                     | 60.1                     | 56.8                      |
| Top Speed [km/h]       | 65.0                      | 66.8                     | 63.5                     | 61.6                     | 60.8                     | 61.5                     | 57.8                      |
| Avg. Dist. to Rail [m] | 7.3                       | 4.2                      | 4.3                      | 3.2                      | 2.3                      | 3.4                      | 2.2                       |
| Avg. Stride Freq. [Hz] | 2.3                       | 2.4                      | 2.3                      | 2.2                      | 2.3                      | 2.3                      | 2.2                       |
| Avg. Stride Length [m] | 6.3                       | 7.6                      | 7.6                      | 7.5                      | 7.4                      | 7.4                      | 7.1                       |