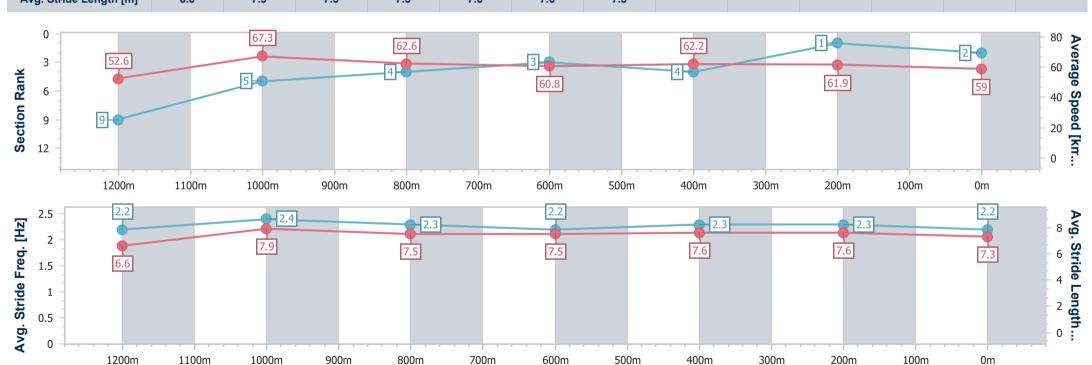

### Sunshine Coast Poly Track QLD Professional

Race 3: LAKESIDE GLASS & ALUMINIUM Maiden Plate - 1400m

12 May 2024 - 13:55

Track Rating: Synthetic, Weather: Overcast, Rail Position: True

| Section                | Overall                  | 1200m                    | 1000m                    | 800m                     | 600m                     | 400m                     | 200m                     |
|------------------------|--------------------------|--------------------------|--------------------------|--------------------------|--------------------------|--------------------------|--------------------------|
| Section Times          | 1:23.90 [2]<br>(0:13.81) | 1:10.09 [9]<br>(0:10.90) | 0:59.19 [5]<br>(0:11.52) | 0:47.67 [4]<br>(0:12.08) | 0:35.59 [3]<br>(0:11.81) | 0:23.78 [4]<br>(0:11.64) | 0:12.14 [1]<br>(0:12.14) |
| Average Speed [km/h]   | 52.6                     | 67.3                     | 62.6                     | 60.8                     | 62.2                     | 61.9                     | 59.0                     |
| Top Speed [km/h]       | 67.3                     | 68.6                     | 64.7                     | 62.1                     | 62.9                     | 62.6                     | 60.5                     |
| Avg. Dist. to Rail [m] | 10.7                     | 5.6                      | 3.9                      | 3.1                      | 2.8                      | 4.1                      | 2.9                      |
| Avg. Stride Freq. [Hz] | 2.2                      | 2.4                      | 2.3                      | 2.2                      | 2.3                      | 2.3                      | 2.2                      |
| Avg. Stride Length [m] | 6.6                      | 7.9                      | 7.5                      | 7.5                      | 7.6                      | 7.6                      | 7.3                      |