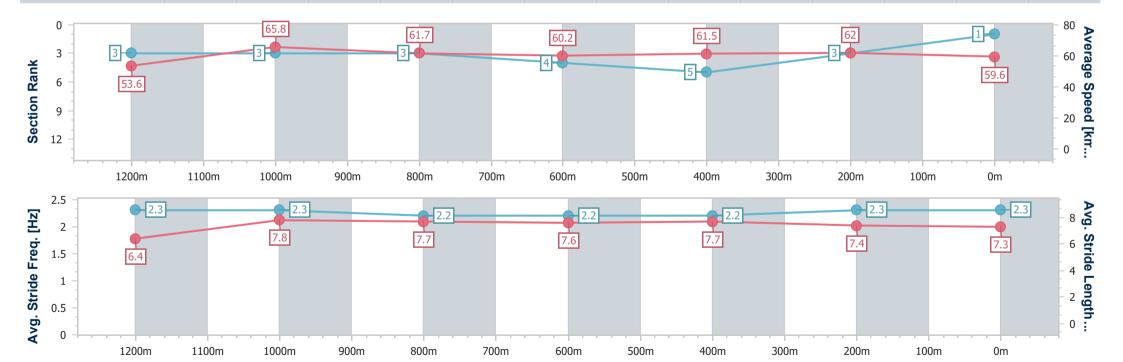

Race 3: LAKESIDE GLASS & ALUMINIUM Maiden Plate - 1400m

12 May 2024 - 13:55

Track Rating: Synthetic, Weather: Overcast, Rail Position: True

| Section                | Overall                  | 1200m                    | 1000m                    | 800m                     | 600m                     | 400m                     | 200m                     |
|------------------------|--------------------------|--------------------------|--------------------------|--------------------------|--------------------------|--------------------------|--------------------------|
| Section Times          | 1:23.89 [1]<br>(0:13.50) | 1:10.39 [3]<br>(0:11.03) | 0:59.36 [3]<br>(0:11.69) | 0:47.67 [3]<br>(0:12.17) | 0:35.50 [4]<br>(0:11.85) | 0:23.65 [5]<br>(0:11.63) | 0:12.02 [3]<br>(0:12.02) |
| Average Speed [km/h]   | 53.6                     | 65.8                     | 61.7                     | 60.2                     | 61.5                     | 62.0                     | 59.6                     |
| Top Speed [km/h]       | 66.3                     | 66.7                     | 64.4                     | 62.0                     | 62.6                     | 63.6                     | 61.9                     |
| Avg. Dist. to Rail [m] | 4.8                      | 3.0                      | 3.0                      | 2.3                      | 2.0                      | 4.9                      | 3.9                      |
| Avg. Stride Freq. [Hz] | 2.3                      | 2.3                      | 2.2                      | 2.2                      | 2.2                      | 2.3                      | 2.3                      |
| Avg. Stride Length [m] | 6.4                      | 7.8                      | 7.7                      | 7.6                      | 7.7                      | 7.4                      | 7.3                      |