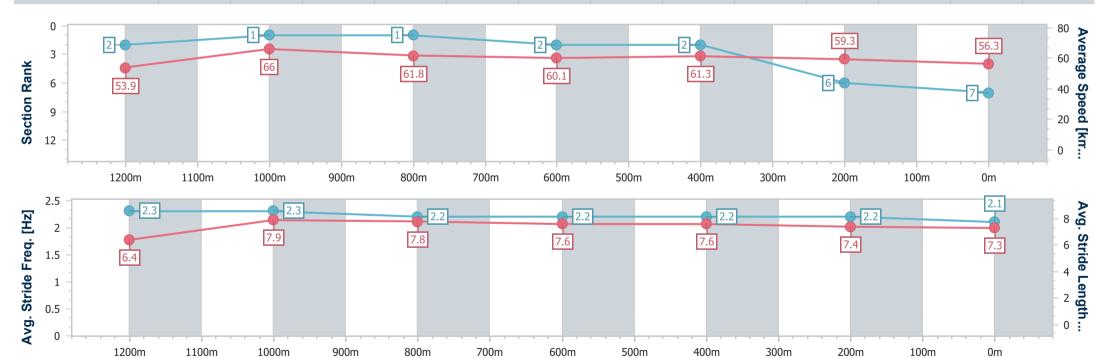

# Horse/Jockey Name Final Rank Fastest Section Time (Section) Top Speed [km/h] (Section) Race State Bramble Bay 0:11.08 (1200m) 66.0 (Overall) Finished

### Sunshine Coast Poly Track QLD Professional

Race 3: LAKESIDE GLASS & ALUMINIUM Maiden Plate - 1400m

12 May 2024 - 13:55

Track Rating: Synthetic, Weather: Overcast, Rail Position: True

| Section                | Overall                  | 1200m                     | 1000m                     | 800m                      | 600m                      | 400m                     | 200m                     |
|------------------------|--------------------------|---------------------------|---------------------------|---------------------------|---------------------------|--------------------------|--------------------------|
| Section Times          | 1:24.39 [3]<br>(0:14.06) | 1:10.33 [11]<br>(0:11.08) | 0:59.25 [11]<br>(0:11.59) | 0:47.66 [11]<br>(0:12.24) | 0:35.42 [10]<br>(0:11.69) | 0:23.73 [8]<br>(0:11.60) | 0:12.13 [7]<br>(0:12.13) |
| Average Speed [km/h]   | 51.5                     | 65.5                      | 62.2                      | 59.6                      | 62.3                      | 62.1                     | 59.0                     |
| Top Speed [km/h]       | 66.0                     | 65.9                      | 64.9                      | 62.3                      | 62.8                      | 62.4                     | 61.3                     |
| Avg. Dist. to Rail [m] | 8.5                      | 2.8                       | 2.2                       | 2.1                       | 1.5                       | 6.3                      | 6.2                      |
| Avg. Stride Freq. [Hz] | 2.2                      | 2.3                       | 2.2                       | 2.2                       | 2.3                       | 2.3                      | 2.2                      |
| Avg. Stride Length [m] | 6.4                      | 8.0                       | 7.6                       | 7.5                       | 7.4                       | 7.5                      | 7.2                      |