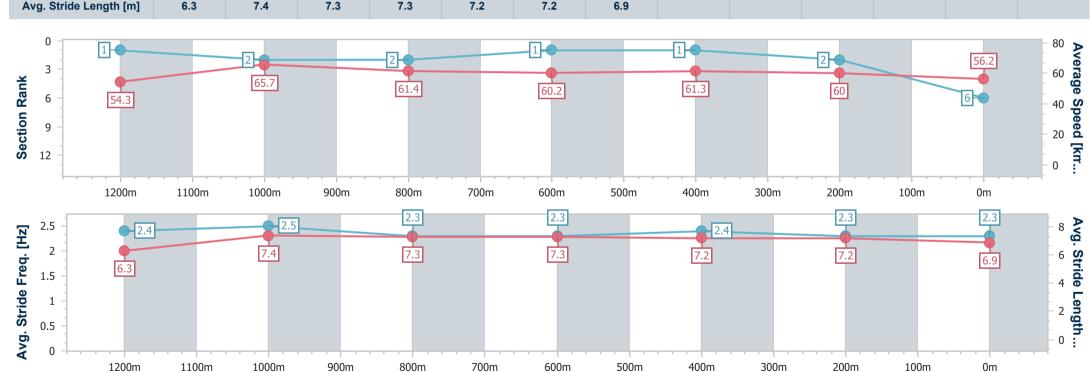

Report Created: Sun 12 May 2024 18:16 GMT+10

[] Ranking at each section and finish

-:--- No data available at this section

NA No data available

Page 9/16

| Horse/Jockey Name              | Anotherlovelyday |
|--------------------------------|------------------|
| Final Rank                     | 6                |
| Fastest Section Time (Section) | 0:11.05 (1200m)  |
| Top Speed [km/h] (Section)     | 68.1 (1200m)     |
| Race State                     | Finished         |

Race 3: LAKESIDE GLASS & ALUMINIUM Maiden Plate - 1400m

12 May 2024 - 13:55

Track Rating: Synthetic, Weather: Overcast, Rail Position: True

| Section                | Overall                  | 1200m                    | 1000m                    | 800m                     | 600m                     | 400m                     | 200m                     |
|------------------------|--------------------------|--------------------------|--------------------------|--------------------------|--------------------------|--------------------------|--------------------------|
| Section Times          | 1:24.61 [6]<br>(0:13.28) | 1:11.33 [1]<br>(0:11.05) | 1:00.28 [2]<br>(0:11.74) | 0:48.54 [2]<br>(0:12.06) | 0:36.48 [1]<br>(0:11.73) | 0:24.75 [1]<br>(0:12.00) | 0:12.75 [2]<br>(0:12.75) |
| Average Speed [km/h]   | 54.3                     | 65.7                     | 61.4                     | 60.2                     | 61.3                     | 60.0                     | 56.2                     |
| Top Speed [km/h]       | 68.0                     | 68.1                     | 63.5                     | 62.4                     | 62.6                     | 61.7                     | 57.9                     |
| Avg. Dist. to Rail [m] | 2.5                      | 2.9                      | 3.3                      | 1.3                      | 0.2                      | 0.2                      | 0.2                      |
| Avg. Stride Freq. [Hz] | 2.4                      | 2.5                      | 2.3                      | 2.3                      | 2.4                      | 2.3                      | 2.3                      |
| Avg. Stride Length [m] | 6.3                      | 7.4                      | 7.3                      | 7.3                      | 7.2                      | 7.2                      | 6.9                      |