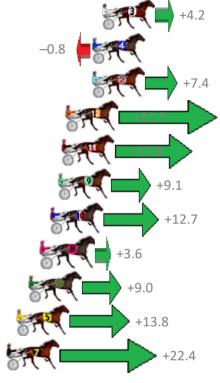

### ALBION PARK Race 1 Distance 1660m

### Saturday, 9 September 2017

Gross Time: 1:57.30 MileRate: 1:53.70 LeadTime: 3.50s First Qtr: 27.30s Second Qtr: 30.00s Third Qtr: 28.20s Fourth Qtr: 28.30s

| No Horse           | Plc | Margin | Time    | 800Time | (W) | 400 Time | (W) |
|--------------------|-----|--------|---------|---------|-----|----------|-----|
| 5 JESTER OH JESTER | 1   | 0.0m   | 1:57.30 | 56.01s  | (1) | 27.88s   | (1) |
| 3 WRITTEN IN RED   | 2   | 1.4m   | 1:57.40 | 56.40s  | (1) | 28.27s   | (1) |
| 1 THE SHADY ONE    | 3   | 5.0m   | 1:57.65 | 56.56s  | (0) | 28.29s   | (0) |
| 10 IM JOHNNY JET   | 4   | 5.2m   | 1:57.67 | 55.75s  | (1) | 27.68s   | (1) |
| 2 PHILANDERER      | 5   | 8.0m   | 1:57.87 | 56.47s  | (0) | 28.20s   | (0) |
| 9 DRIVE THE DREAM  | 6   | 8.0m   | 1:57.87 | 56.26s  | (1) | 28.19s   | (2) |
| 4 MISTER ELEGANT   | 7   | 8.4m   | 1:57.89 | 57.09s  | (0) | 28.89s   | (0) |
| 6 MACHIN OUT       | 8   | 9.0m   | 1:57.94 | 55.05s  | (1) | 27.65s   | (1) |
| 12 ANNIKA MAGIC    | 9   | 10.2m  | 1:58.02 | 55.75s  | (1) | 28.09s   | (3) |
| 11 DEANO ROBYN     | 10  | 11.2m  | 1:58.09 | 56.05s  | (0) | 27.79s   | (0) |
| 7 GUYS BETTOR BET  | 11  | 11.7m  | 1:58.13 | 55.53s  | (1) | 27.88s   | (2) |
| 8 BETTABE PERFECT  | 12  | 13.0m  | 1:58.22 | 56.50s  | (0) | 28.23s   | (0) |

# Finish Position and metres gained from 800m