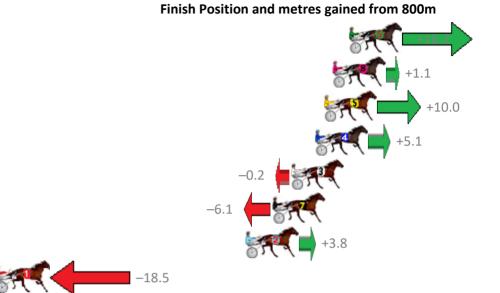

### ALBION PARK Race 3 Distance 2138m

### Saturday, 9 September 2017

Gross Time: 2:34.20 MileRate: 1:56.10 LeadTime: 37.70s First Qtr: 30.80s Second Qtr: 29.20s Third Qtr: 28.00s Fourth Qtr: 28.50s

| No Horse          | Plc | Margin | Time    | 800Time | (W) | 400 Time ( | (W) |
|-------------------|-----|--------|---------|---------|-----|------------|-----|
| 1 MAX RICHTER     | 1   | 0.0m   | 2:34.20 | 56.50s  | (0) | 28.50s     | (0) |
| 8 OVERLAP         | 2   | 0.4m   | 2:34.23 | 56.22s  | (0) | 28.20s     | (0) |
| 9 WAR DAN APOLLO  | 3   | 2.1m   | 2:34.35 | 55.73s  | (1) | 27.85s     | (2) |
| 10 MUNROE         | 4   | 3.6m   | 2:34.46 | 56.56s  | (1) | 28.61s     | (1) |
| 3 MAJESTIC MACH   | 5   | 4.7m   | 2:34.53 | 56.20s  | (0) | 28.19s     | (0) |
| 11 JERRYS JET     | 6   | 6.2m   | 2:34.64 | 55.61s  | (1) | 27.79s     | (2) |
| 6 CLARKEY         | 7   | 6.6m   | 2:34.67 | 56.03s  | (0) | 28.04s     | (1) |
| 4 WESTERN BLAZE   | 8   | 8.2m   | 2:34.78 | 55.09s  | (1) | 27.27s     | (1) |
| 2 STORMFORTHEBOYS | 9   | 9.7m   | 2:34.89 | 56.59s  | (1) | 28.62s     | (1) |
| 5 COLD IDEAL      | 10  | 12.5m  | 2:35.09 | 55.70s  | (1) | 27.89s     | (2) |