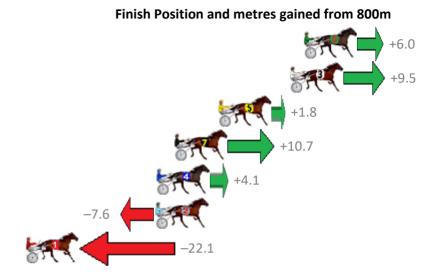

### ALBION PARK Race 3 Distance 2138m

### Saturday, 9 September 2017

Gross Time: 2:34.20 MileRate: 1:56.10 LeadTime: 37.70s First Qtr: 30.80s Second Qtr: 29.20s Third Qtr: 28.00s Fourth Qtr: 28.50s

| No Horse          | Plc | Margin | Time    | 800Time | (W) | 400 Time ( | (W) |
|-------------------|-----|--------|---------|---------|-----|------------|-----|
| 1 MAX RICHTER     | 1   | 0.0m   | 2:34.20 | 56.50s  | (0) | 28.50s     | (0) |
| 8 OVERLAP         | 2   | 0.4m   | 2:34.23 | 56.22s  | (0) | 28.20s     | (0) |
| 9 WAR DAN APOLLO  | 3   | 2.1m   | 2:34.35 | 55.73s  | (1) | 27.85s     | (2) |
| 10 MUNROE         | 4   | 3.6m   | 2:34.46 | 56.56s  | (1) | 28.61s     | (1) |
| 3 MAJESTIC MACH   | 5   | 4.7m   | 2:34.53 | 56.20s  | (0) | 28.19s     | (0) |
| 11 JERRYS JET     | 6   | 6.2m   | 2:34.64 | 55.61s  | (1) | 27.79s     | (2) |
| 6 CLARKEY         | 7   | 6.6m   | 2:34.67 | 56.03s  | (0) | 28.04s     | (1) |
| 4 WESTERN BLAZE   | 8   | 8.2m   | 2:34.78 | 55.09s  | (1) | 27.27s     | (1) |
| 2 STORMFORTHEBOYS | 9   | 9.7m   | 2:34.89 | 56.59s  | (1) | 28.62s     | (1) |
| 5 COLD IDEAL      | 10  | 12.5m  | 2:35.09 | 55.70s  | (1) | 27.89s     | (2) |

### Finish Position and metres gained from 800m 0.0 +4.0 +10.9 +12.6 +6.6 +20.0 +11.3