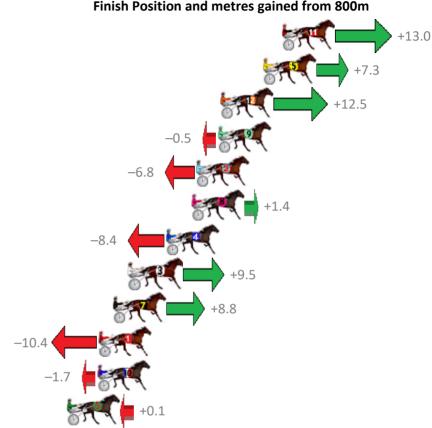

### ALBION PARK Race 2 Distance 1660m

### Saturday, 9 September 2017

Gross Time: 1:58.00 MileRate: 1:54.40 LeadTime: 3.50s First Qtr: 27.40s Second Qtr: 30.00s Third Qtr: 28.00s Fourth Qtr: 29.10s

| No Horse            | Plc | Margin | Time    | 800Time | (W) | 400 Time | (W) |
|---------------------|-----|--------|---------|---------|-----|----------|-----|
| 3 THE SMILER        | 1   | 0.0m   | 1:58.00 | 56.80s  | (0) |          | (0) |
| 4 COMPLY OR DIE     | 2   | 0.8m   | 1:58.06 | 57.16s  | (0) | 29.16s   | (0) |
| 2 INA GREAT PLACE   | 3   | 0.8m   | 1:58.06 | 56.57s  | (1) | 28.62s   | (2) |
| 12 OUR PACQUIAO     | 4   | 2.9m   | 1:58.21 | 55.48s  | (1) | 27.84s   | (2) |
| 11 FLOYD MAYWEATHER | 5   | 3.2m   | 1:58.23 | 55.83s  | (1) | 28.17s   | (2) |
| 9 RORY MACH         | 6   | 3.5m   | 1:58.25 | 56.45s  | (1) | 28.53s   | (1) |
| 10 SICILIAN SLUMBER | 7   | 4.1m   | 1:58.30 | 56.19s  | (1) | 28.54s   | (2) |
| 8 RUBYS BAD BOY     | 8   | 4.8m   | 1:58.35 | 56.84s  | (0) | 28.82s   | (0) |
| 6 CHILLA BREEZE     | 9   | 5.8m   | 1:58.42 | 56.46s  | (0) | 28.59s   | (0) |
| 5 EPIRUS BOY        | 10  | 6.8m   | 1:58.49 | 56.12s  | (0) | 28.34s   | (0) |
| 7 MAJOR KIWI        | 11  | 7.6m   | 1:58.55 | 55.50s  | (1) | 27.88s   | (2) |
| 1 SHAREAPASSION     | 12  | 17.1m  | 1:59.24 | 58.04s  | (1) | 30.13s   | (1) |

### Finish Position and metres gained from 800m