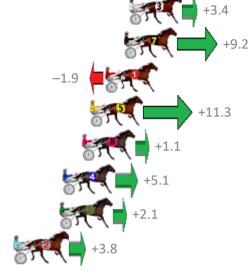

#### Albion Park Race 8 Distance 2138m

# Friday, 22 September 2017

| Gross Time: 2:37.00 | MileRate: 1:58.20 | LeadTime:    | 37.10s Fi       | rst Qtr: 31.60s  | Second Qtr: 30.90s | Third Qtr: 28.80s                                                                                                                                                                                                                                                                                                                                                                                                                                                                                                                                                                                                                                                                                                                                                                                                                                                                                                                                                                                                                                                                                                                                                                                                                                                                                                                                                                                                                                                                                                                                                                                                                                                                                                                                                                                                                                                                                                                                                                                                                                                                                                             | Fourth Qtr: 28.60s |
|---------------------|-------------------|--------------|-----------------|------------------|--------------------|-------------------------------------------------------------------------------------------------------------------------------------------------------------------------------------------------------------------------------------------------------------------------------------------------------------------------------------------------------------------------------------------------------------------------------------------------------------------------------------------------------------------------------------------------------------------------------------------------------------------------------------------------------------------------------------------------------------------------------------------------------------------------------------------------------------------------------------------------------------------------------------------------------------------------------------------------------------------------------------------------------------------------------------------------------------------------------------------------------------------------------------------------------------------------------------------------------------------------------------------------------------------------------------------------------------------------------------------------------------------------------------------------------------------------------------------------------------------------------------------------------------------------------------------------------------------------------------------------------------------------------------------------------------------------------------------------------------------------------------------------------------------------------------------------------------------------------------------------------------------------------------------------------------------------------------------------------------------------------------------------------------------------------------------------------------------------------------------------------------------------------|--------------------|
| No Horse            | Plc Margin Tin    | e 800Time (W | ') 400 Time (W) |                  | Finish             | Position and metres                                                                                                                                                                                                                                                                                                                                                                                                                                                                                                                                                                                                                                                                                                                                                                                                                                                                                                                                                                                                                                                                                                                                                                                                                                                                                                                                                                                                                                                                                                                                                                                                                                                                                                                                                                                                                                                                                                                                                                                                                                                                                                           | gained from 800m   |
| 6 SHAREAPASSION     | 1 0.0m 2:37       | 00 56.48s (2 | ) 28.57s (2)    |                  |                    |                                                                                                                                                                                                                                                                                                                                                                                                                                                                                                                                                                                                                                                                                                                                                                                                                                                                                                                                                                                                                                                                                                                                                                                                                                                                                                                                                                                                                                                                                                                                                                                                                                                                                                                                                                                                                                                                                                                                                                                                                                                                                                                               | +12.8              |
| 5 INA GREAT PLACE   | 2 0.1m 2:37       | 01 57.22s (1 | ) 28.61s (1)    |                  |                    |                                                                                                                                                                                                                                                                                                                                                                                                                                                                                                                                                                                                                                                                                                                                                                                                                                                                                                                                                                                                                                                                                                                                                                                                                                                                                                                                                                                                                                                                                                                                                                                                                                                                                                                                                                                                                                                                                                                                                                                                                                                                                                                               | +2.5               |
| 9 CHILLA BREEZE     | 3 3.6m 2:37       | 26 56.97s (C | ) 27.91s (0)    |                  |                    | 05                                                                                                                                                                                                                                                                                                                                                                                                                                                                                                                                                                                                                                                                                                                                                                                                                                                                                                                                                                                                                                                                                                                                                                                                                                                                                                                                                                                                                                                                                                                                                                                                                                                                                                                                                                                                                                                                                                                                                                                                                                                                                                                            | +6.0               |
| 2 HORACE FOXLEY     | 4 4.0m 2:37       | 29 56.52s (1 | ) 28.14s (2)    |                  |                    |                                                                                                                                                                                                                                                                                                                                                                                                                                                                                                                                                                                                                                                                                                                                                                                                                                                                                                                                                                                                                                                                                                                                                                                                                                                                                                                                                                                                                                                                                                                                                                                                                                                                                                                                                                                                                                                                                                                                                                                                                                                                                                                               | +12.2              |
| 7 GANGSTER BOY      | 5 6.0m 2:37       | 43 56.51s (2 | ) 28.61s (2)    |                  |                    | ST.                                                                                                                                                                                                                                                                                                                                                                                                                                                                                                                                                                                                                                                                                                                                                                                                                                                                                                                                                                                                                                                                                                                                                                                                                                                                                                                                                                                                                                                                                                                                                                                                                                                                                                                                                                                                                                                                                                                                                                                                                                                                                                                           | +12.4              |
| 3 LEIGHMONT         | 6 8.4m 2:37       | 60 57.17s (1 | ) 28.50s (1)    |                  |                    | +:                                                                                                                                                                                                                                                                                                                                                                                                                                                                                                                                                                                                                                                                                                                                                                                                                                                                                                                                                                                                                                                                                                                                                                                                                                                                                                                                                                                                                                                                                                                                                                                                                                                                                                                                                                                                                                                                                                                                                                                                                                                                                                                            | 3.2                |
| 4 RAESAWINNER       | 7 12.1m 2:37      | 87 57.75s (1 | ) 29.09s (1)    |                  | -4.9               | THE CONTRACTOR OF THE PARTY OF |                    |
| 1 NORTHERN LINE     | 8 21.9m 2:38      | 57 58.97s (C | ) 29.91s (0)    | <del>2</del> 1.9 | STORY IN           |                                                                                                                                                                                                                                                                                                                                                                                                                                                                                                                                                                                                                                                                                                                                                                                                                                                                                                                                                                                                                                                                                                                                                                                                                                                                                                                                                                                                                                                                                                                                                                                                                                                                                                                                                                                                                                                                                                                                                                                                                                                                                                                               |                    |
| 8 EPIRUS BOY        | 9 24.0m 2:38      | 72 58.75s (C | ) 29.69s (0)    | 03               | -1                 | 8.8                                                                                                                                                                                                                                                                                                                                                                                                                                                                                                                                                                                                                                                                                                                                                                                                                                                                                                                                                                                                                                                                                                                                                                                                                                                                                                                                                                                                                                                                                                                                                                                                                                                                                                                                                                                                                                                                                                                                                                                                                                                                                                                           |                    |