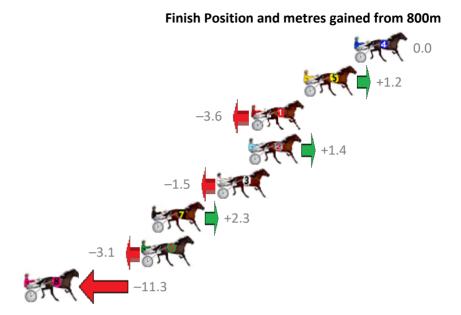

#### Albion Park Race 3 Distance 1660m

# Friday, 22 September 2017

| Gross Time: 2:02.00  | MileR | ate: 1:58 | 3.30    | LeadTin | ne: | 3.40s    | First Qtr: 27.60s | Second Qtr: 33.60s | Third Qtr: 29.70s   | Fourth Qtr: 27.70s |
|----------------------|-------|-----------|---------|---------|-----|----------|-------------------|--------------------|---------------------|--------------------|
| No Horse             | Plc   | Margin    | Time    | 800Time | (W) | 400 Time | (W)               | Finish             | Position and metres | gained from 800m   |
| 7 JACKS AT THE BEACH | 1     | 0.0m      | 2:02.00 | 57.40s  | (0) | 27.70s   | (0)               |                    |                     | 0.0                |
| 2 TRAIN WRECK        | 2     | 2.9m      | 2:02.20 | 57.29s  | (1) | 27.69s   | (1)               |                    |                     | +1.5               |
| 4 DIAMANTINA DEVIL   | 3     | 3.8m      | 2:02.26 | 57.04s  | (1) | 27.45s   | (1)               |                    | 07                  | +5.0               |
| 5 THE RESTAURANTEUR  | 4     | 4.9m      | 2:02.34 | 57.13s  | (0) | 27.39s   | (0)               |                    | <b>5</b> 5          | +3.7               |
| 6 LUVU GRAZAELLA     | 5     | 4.9m      | 2:02.34 | 56.79s  | (1) | 27.19s   | (1)               |                    |                     | +8.5               |
| 1 ASHI JETSUN        | 6     | 5.2m      | 2:02.36 | 57.47s  | (0) | 27.76s   | (0)               |                    | -1.0                | (                  |
| 8 BUDDY BABCOCK      | 7     | 12.4m     | 2:02.86 | 57.36s  | (0) | 27.53s   | (0)               | ·                  | +0.6                |                    |
| 3 LIZ AU BETTY       | 8     | 67.4m     | 2:06.67 | 60.89s  | (0) | 30.76s   | (0)               | -4                 | 8.6                 |                    |