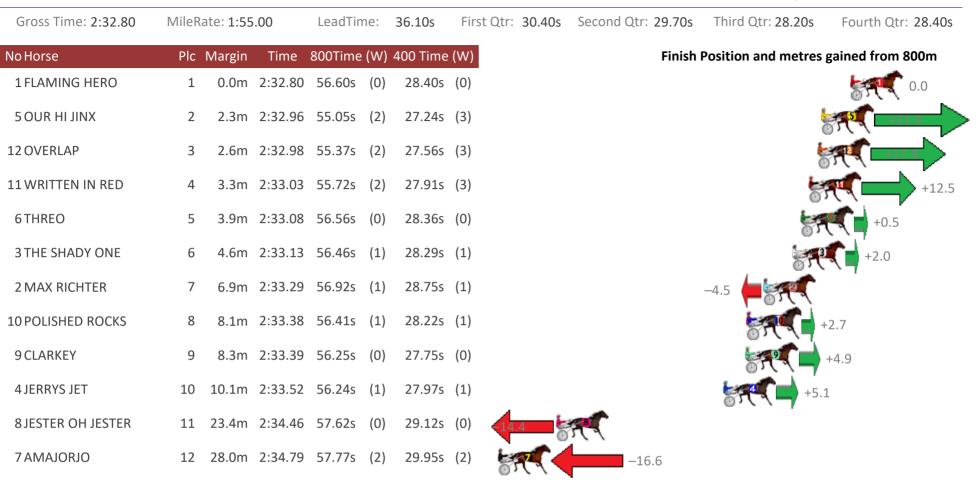

### Albion Park Race 1 Distance 2138m

#### Saturday, 28 October 2017

about its suitability for any purpose.

Home of PJ Trots Analyser