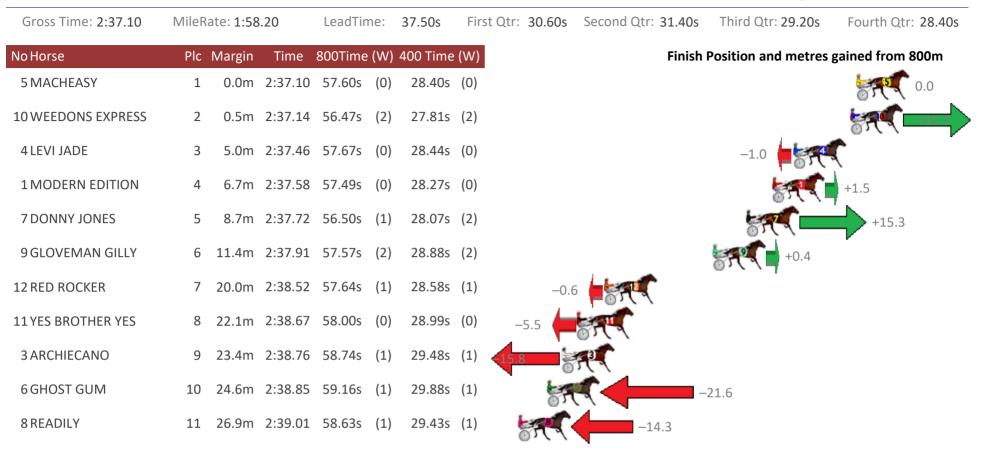

#### Albion Park Race 7 Distance 2138m

#### Saturday, 28 October 2017

Trots Sectionals Powered by www.pjdata.com.au Home of PJ Trots Analyser