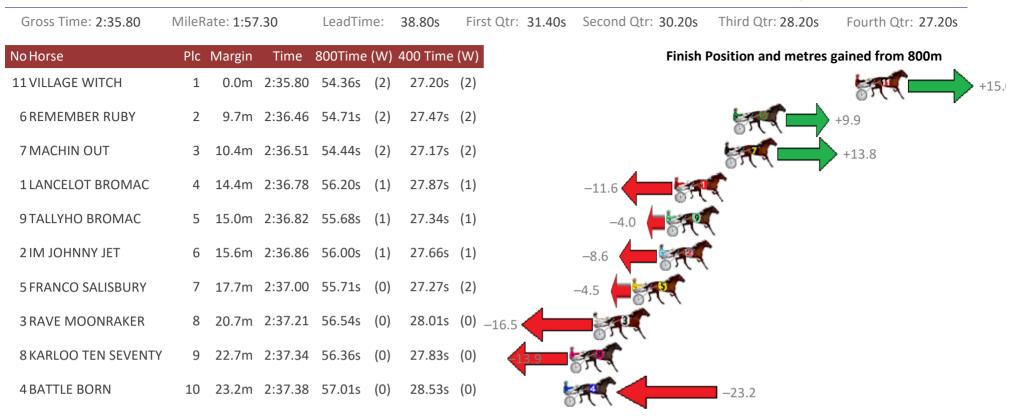

### Albion Park Race 6 Distance 2138m

#### Saturday, 28 October 2017

Trots Sectionals Powered by www.pjdata.com.au Home of PJ Trots Analyser