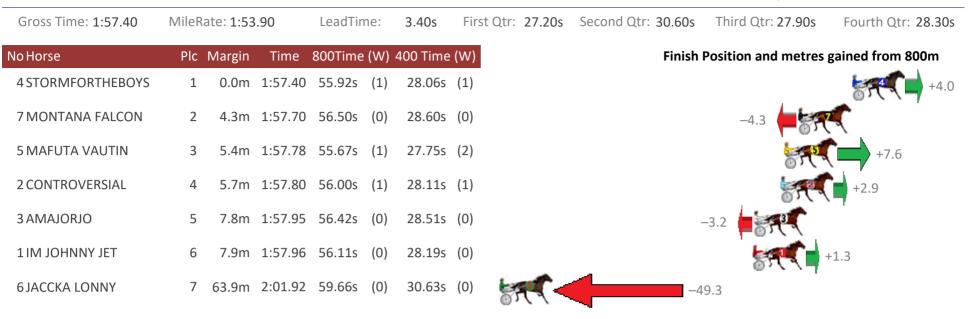

#### Albion Park Race 3 Distance 1660m

Tuesday, 14 November 2017

Trots Sectionals Powered by www.pjdata.com.au Home of PJ Trots Analyser