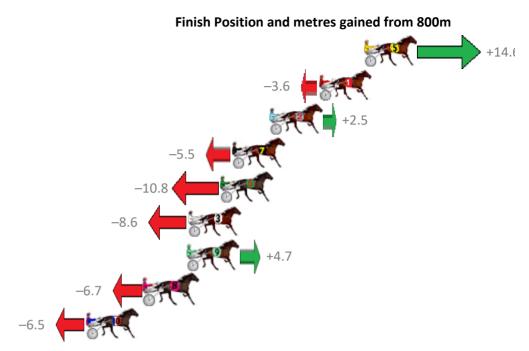

### Redcliffe Race 5 Distance 1780m

| Gross Time: 2:10.80  | MileR | ate: 1:58 | 3.30    | LeadTir | ne: | 11.60s   | First Qtr | : 30.20s | Second Qtr: 30.20s | Third Qtr: 28.90s   | Fourth Qtr: 29.90s |
|----------------------|-------|-----------|---------|---------|-----|----------|-----------|----------|--------------------|---------------------|--------------------|
| No Horse             | Plc   | Margin    | Time    | 800Time | (W) | 400 Time | (W)       |          | Finish             | Position and metres | gained from 800m   |
| 9 ROCKY CARRINGTON   | 1     | 0.0m      | 2:10.80 | 58.36s  | (1) | 29.56s   | (1)       |          |                    |                     | +6.0               |
| 5 ELLBEEBLISS        | 2     | 5.5m      | 2:11.21 | 59.12s  | (1) | 30.31s   | (1)       |          |                    | -4.3                |                    |
| 10 MAJOR STRIKE      | 3     | 6.5m      | 2:11.29 | 58.12s  | (1) | 29.35s   | (1)       |          |                    |                     | +9.3               |
| 8 MY AJAYE           | 4     | 17.1m     | 2:12.08 | 59.25s  | (1) | 30.46s   | (1)       |          | -6.1               |                     |                    |
| 3 EMARGEE            | 5     | 20.1m     | 2:12.30 | 59.90s  | (0) | 30.88s   | (0) —1    | 4.9      |                    |                     |                    |
| 4 FALCON VISTA       | 6     | 34.8m     | 2:13.40 | 61.36s  | (0) | 32.31s   | (0)       | A C      | <del>-</del>       | 35                  |                    |
| 6 MISTER FANTANGLES  | 7     | 39.0m     | 2:13.72 | 60.33s  | (0) | 30.63s   | (0)       | F(-)     | -20.8              |                     |                    |
| 2 ITSA HISTORY MAKER | 8     | 79.4m     | 2:16.74 | 63.83s  | (0) | 34.27s   | (0)       |          | -                  | 68.4                |                    |