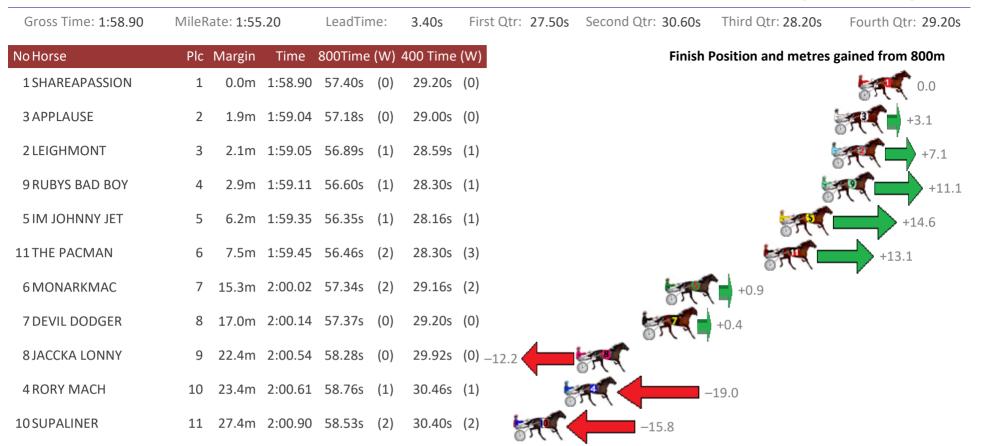

#### Albion Park Race 7 Distance 1660m

Tuesday, 16 January 2018

Trots Sectionals Powered by www.pjdata.com.au Home of PJ Trots Analyser