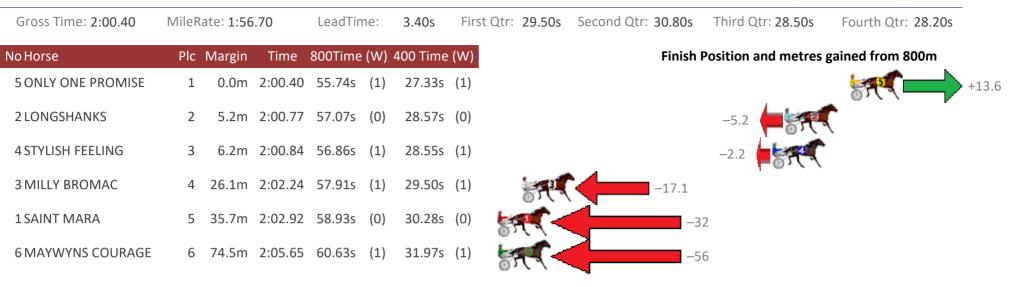

#### Albion Park Race 3 Distance 1660m

#### Tuesday, 16 January 2018

Trots Sectionals Powered by www.pjdata.com.au Home of PJ Trots Analyser