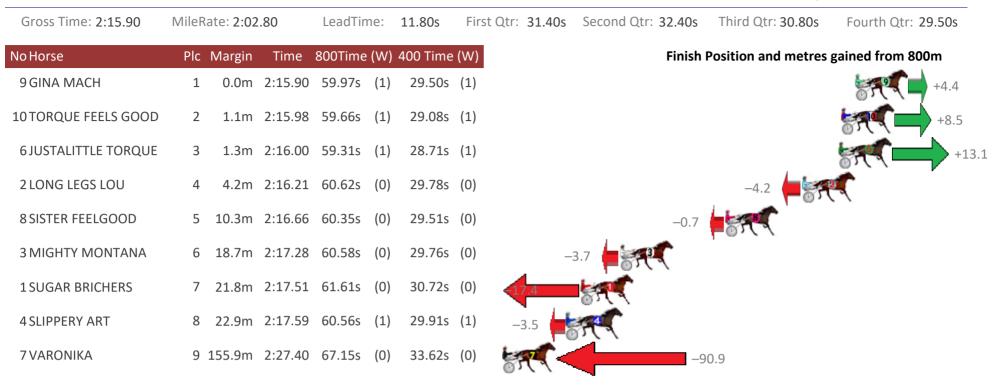

(0)                                                                       |
| 9 FUI FUI            | 7 73.8m 2:37.17   | 7 65.57s (0) 34.84s  | (0) -53.0                                                                 |
| 7 REAL KNUCKY        | 8 132.8m 2:41.86  | 5 69.48s (0) 38.91s  | (0) <b>-1</b> 03.                                                         |
| 1 TARIN KOWT         | 9 138.0m 2:42.27  | 7 65.57s (0) 34.82s  | (0)                                                                       |
|                      |                   |                      |                                                                           |





**Trots Sectionals** Powered by www.pjdata.com.au Home of PJ Trots Analyser



### Redcliffe Race 6 Distance 1780m

Wednesday, 14 March 2018







Trots Sectionals Powered by www.pjdata.com.au Home of PJ Trots Analyser

## Redcliffe Race 7 Distance 1780m

Wednesday, 14 March 2018









### Redcliffe Race 8 Distance 1780m

#### Wednesday, 14 March 2018







Trots Sectionals Powered by www.pjdata.com.au Home of PJ Trots Analyser