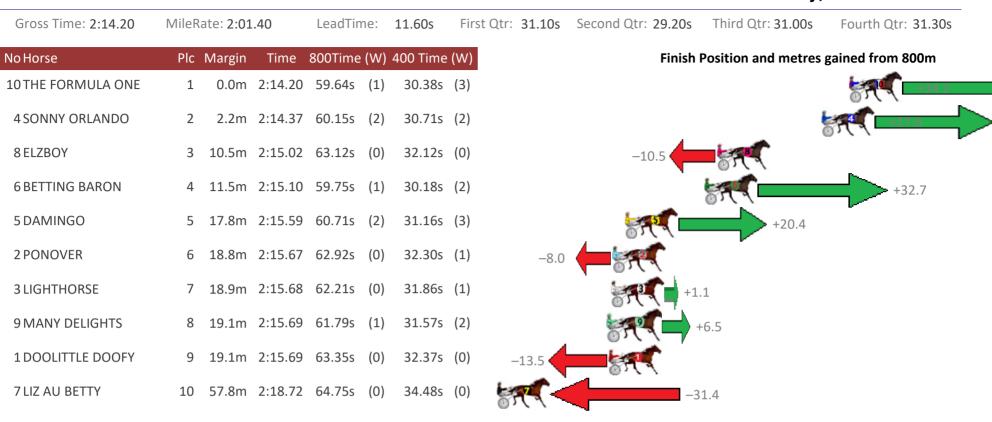

### Redcliffe Race 6 Distance 1780m

Wednesday, 14 March 2018

Trots Sectionals Powered by www.pjdata.com.au Home of PJ Trots Analyser