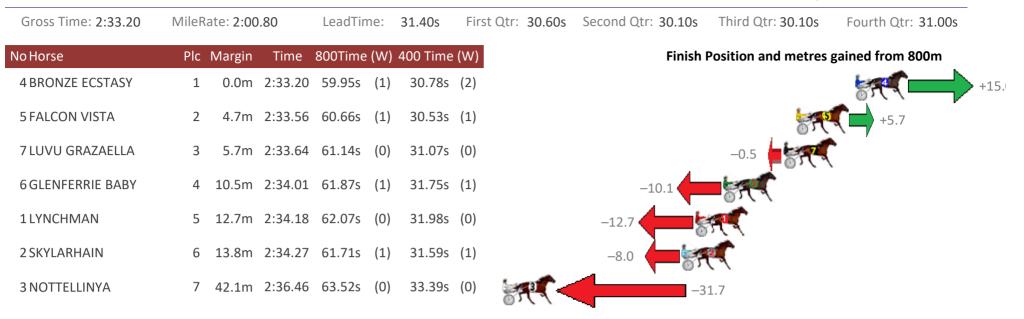

# Redcliffe Race 4 Distance 2040m

Thursday, 15 March 2018

|                      |       |            |         |         |       | ••••     |       |          |      |             |          |                    | <b>, , , , , , , , , ,</b> |
|----------------------|-------|------------|---------|---------|-------|----------|-------|----------|------|-------------|----------|--------------------|----------------------------|
| Gross Time: 2:32.40  | MileR | Rate: 2:00 | ).20    | LeadTir | ne:   | 30.80s   | First | Qtr: 31. | .30s | Second Qtr: | 30.60s   | Third Qtr: 30.20s  | Fourth Qtr: 29.50s         |
| No Horse             | Plc   | Margin     | Time    | 800Time | e (W) | 400 Time | (W)   |          |      |             | Finish F | Position and metre | es gained from 800m        |
| 8 BLISSFULINFIDELITY | 1     | 0.0m       | 2:32.40 | 58.83s  | (1)   | 29.29s   | (2)   |          |      |             |          |                    | +11.6                      |
| 4 BLUE EYED CREATION | 2     | 0.4m       | 2:32.43 | 58.57s  | (2)   | 29.00s   | (2)   |          |      |             |          |                    | +15.2                      |
| 5 MIDNIGHT BENDER    | 3     | 5.9m       | 2:32.84 | 58.62s  | (1)   | 29.06s   | (2)   |          |      |             |          | OF CO              | +14.5                      |
| 7 LONG DIRT ROAD     | 4     | 15.2m      | 2:33.52 | 60.48s  | (0)   | 30.24s   | (0)   |          |      | -10.4       | 57       | •                  | ·                          |
| 1 FLASHING GOOD TIME | 5     | 21.3m      | 2:33.97 | 61.29s  | (0)   | 31.07s   | (0)   | -21.3    |      | - 10 m      |          |                    |                            |
| 2 MISS ROB ROY       | 6     | 27.3m      | 2:34.41 | 61.21s  | (1)   | 30.73s   | (1)   | R        |      |             | -20.3    |                    |                            |
| 6 THERESACHANCE      | 7     | 30.4m      | 2:34.64 | 61.22s  | (0)   | 30.98s   | (0)   | SA.      | (<   | ╞━━╸        | -20.4    |                    |                            |
| 3 ARTS PEREGRINE     | 8     | 45.4m      | 2:35.75 | 62.94s  | (1)   | 32.42s   | (1)   | S.C.     | (    |             | -43      | 3.4                |                            |
|                      |       |            |         |         |       |          |       |          |      |             |          |                    |                            |