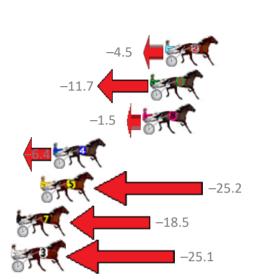

# Redcliffe Race 7 Distance 2040m

Thursday, 15 March 2018

| Gross Time: 2:33.60   | MileR | ate: 2:01 | .20     | LeadTir | ne: | 30.90s   | First Qti | r: 30.30s | Second Qtr: 30.50s | Third Qtr: 31.00s   | Fourth Qtr: 30.90s |
|-----------------------|-------|-----------|---------|---------|-----|----------|-----------|-----------|--------------------|---------------------|--------------------|
| NoHorse               | Plc   | Margin    | Time    | 800Time | (W) | 400 Time | (W)       |           | Finish             | Position and metres | gained from 800m   |
| 2 SPLASH OF GOLD      | 1     | 0.0m      | 2:33.60 | 61.56s  | (0) | 30.56s   | (0)       |           |                    |                     | +4.4               |
| 1 ROCKNROLL PROMISE   | 2     | 1.7m      | 2:33.73 | 62.03s  | (0) | 31.03s   | (0)       |           |                    | -1.7                | 100 M              |
| 9 NICKY MATTGREGOR    | 3     | 5.0m      | 2:33.99 | 60.79s  | (1) | 30.14s   | (2)       |           |                    | 5 A                 | +14.4              |
| 3 MOONLIGHT BUTCHER   | R 4   | 10.7m     | 2:34.43 | 61.91s  | (1) | 30.75s   | (1)       |           | -0.1               | 1998                | r -                |
| 10 FEELINGFORAMIRACLE | E 5   | 12.6m     | 2:34.57 | 62.78s  | (1) | 31.80s   | (1)       |           | -11.4              | A                   |                    |
| 4 COAST WARNING       | 6     | 18.7m     | 2:35.04 | 62.88s  | (1) | 31.70s   | (1)       | -12.7     |                    |                     |                    |
| 5 UNDERTHEKILT        | 7     | 18.9m     | 2:35.06 | 61.54s  | (2) | 31.57s   | (2)       |           |                    | +4.7                |                    |
| 8 SANTASTIC PRINCESS  | 8     | 21.6m     | 2:35.27 | 62.43s  | (1) | 31.24s   | (1)       | -6.8      | -                  |                     |                    |
| 7 BARBOO              | 9     | 36.3m     | 2:36.40 | 63.95s  | (0) | 32.67s   | (0) 🖌     | <b>M</b>  | -26                | .5                  |                    |
| 6 EVERY THINGS ROSEY  | 10    | 39.9m     | 2:36.68 | 63.81s  | (0) | 32.44s   | (0) 皆     | 7.        | -24.7              | 7                   |                    |
|                       |       |           |         |         |     |          |           |           |                    |                     |                    |