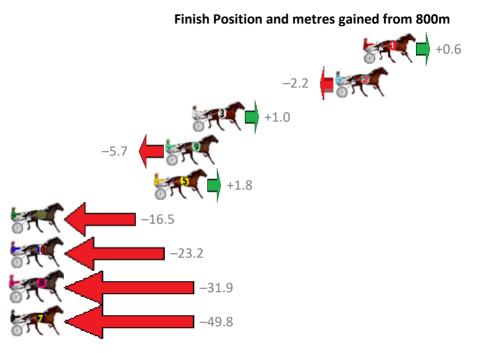

| Gross Time: 2:12.00 | MileRate: 1:59.40 |        | LeadTime: |         | 11.40s | First Qtr: 29.20s | Second Qtr: 30.80s | Third Qtr: 29.40s | Fourth Qtr: 31.20s            |                  |
|---------------------|-------------------|--------|-----------|---------|--------|-------------------|--------------------|-------------------|-------------------------------|------------------|
| No Horse            | Plc               | Margin | Time      | 800Time | (W)    | 400 Time          | (W)                | Finish            | Position and metres $\varrho$ | gained from 800m |
| 5 SURFACE TO AIR    | 1                 | 0.0m   | 2:12.00   | 60.55s  | (1)    | 31.18s            | (1)                |                   |                               | +0.6             |
| 4 REAL KNUCKY       | 2                 | 1.7m   | 2:12.13   | 60.35s  | (1)    | 30.96s            | (1)                |                   |                               | +3.3             |
| 3 WASTE OF TIME     | 3                 | 2.0m   | 2:12.16   | 59.30s  | (1)    | 30.26s            | (1)                |                   | G                             | +17.2            |
| 10 ROCKNROLL AMBER  | 4                 | 4.2m   | 2:12.33   | 59.15s  | (2)    | 30.31s            | (3)                |                   |                               | +19.2            |
| 8 GUTS              | 5                 | 4.7m   | 2:12.37   | 59.82s  | (1)    | 30.66s            | (2)                |                   |                               | +10.3            |
| 2 JAZZY ARTIST      | 6                 | 5.3m   | 2:12.41   | 60.27s  | (1)    | 31.19s            | (2)                |                   | 87°                           | +4.3             |
| 1 OSCARS GLORY      | 7                 | 7.7m   | 2:12.60   | 61.18s  | (0)    | 31.80s            | (0)                | -7.               | 7                             |                  |
| 6 NOVENA ROSE       | 8                 | 12.6m  | 2:12.98   | 59.40s  | (1)    | 30.67s            | (2)                |                   | +1                            | 15.8             |
| 9 ONE TO TANGO      | 9                 | 23.7m  | 2:13.85   | 61.62s  | (0)    | 32.16s            | (0) 13.5           | FC C              |                               |                  |
| 7 GLOWING COURAGE   | 10                | 40.2m  | 2:15.14   | 63.30s  | (0)    | 33.84s            | (0)                | -3                | 5.6                           |                  |