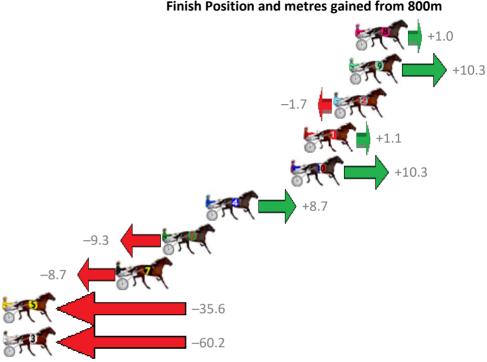

# Wednesday, 18 April 2018

| Gross Time: 2:14.70  | MileR | ate: 2:01 | .80     | LeadTin | ne: | 11.40s   | First | t Qtr: 29.70s    | Second Qtr: 33.0 | 00s Third Qtr: 29.90s   | Fourth Qtr: 30.70s |
|----------------------|-------|-----------|---------|---------|-----|----------|-------|------------------|------------------|-------------------------|--------------------|
| No Horse             | Plc   | Margin    | Time    | 800Time | (W) | 400 Time | (W)   |                  | Fin              | ish Position and metres | gained from 800m   |
| 5 ALWAYS A JEWEL     | 1     | 0.0m      | 2:14.70 | 60.04s  | (1) | 30.70s   | (1)   |                  |                  |                         | +7.4               |
| 8 DAPPER BESSIE      | 2     | 1.6m      | 2:14.82 | 60.40s  | (0) | 30.27s   | (1)   |                  |                  |                         | +2.6               |
| 9 JUSTALITTLE TORQUE | 3     | 3.3m      | 2:14.95 | 60.09s  | (0) | 29.88s   | (0)   |                  |                  | <b>*</b>                | +6.7               |
| 4 MICKEE CULLEN      | 4     | 5.4m      | 2:15.11 | 60.10s  | (1) | 30.15s   | (3)   |                  |                  | 55                      | +6.6               |
| 6 BIG BEAT           | 5     | 8.3m      | 2:15.34 | 59.82s  | (2) | 30.26s   | (4)   |                  |                  |                         | +10.3              |
| 10 NEVERHAVEIEVER    | 6     | 8.8m      | 2:15.38 | 60.22s  | (2) | 30.90s   | (3)   |                  |                  | <b>\$7.90</b>           | +5.0               |
| 3 IFOUNDTHEBEACH     | 7     | 12.8m     | 2:15.68 | 60.48s  | (0) | 30.30s   | (1)   |                  |                  | +1.6                    |                    |
| 1 BETTERTHAN TORQUE  | 8     | 20.0m     | 2:16.24 | 62.11s  | (0) | 31.99s   | (0)   | <b>&lt;</b> 20.0 | <b>-</b>         |                         |                    |
| 7 DATSGOOD           | 9     | 33.2m     | 2:17.25 | 61.25s  | (0) | 30.93s   | (0)   | ST.              | -8.6             |                         |                    |
| 2 REACTOR ONE        | 10    | 52.0m     | 2:18.69 | 64.33s  | (1) | 33.91s   | (2)   | SA.              | <del></del>      | -49.2                   |                    |
|                      |       |           |         |         |     |          |       |                  |                  |                         |                    |