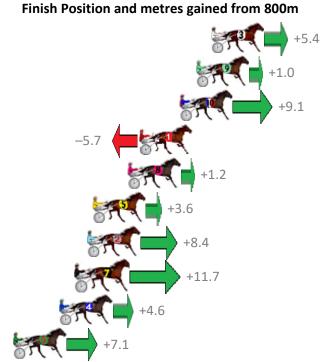

#### Redcliffe Race 2 Distance 2040m

| Gross Time: 2:32.50  | MileRate: | 2:00.30     | LeadTime   | : 31.60s    | First Qtr: 31.50s | Second Qtr: 31.30s | Third Qtr: 28.60s   | Fourth Qtr: 29.50s |
|----------------------|-----------|-------------|------------|-------------|-------------------|--------------------|---------------------|--------------------|
| No Horse             | Plc Mai   | rgin Time   | 800Time (\ | N) 400 Timε | e (W)             | Finish             | Position and metres | gained from 800m   |
| 3 CELTIC CRUZA       | 1 0       | .0m 2:32.50 | 58.10s (   | 0) 29.41s   | (0)               |                    |                     | 0.0                |
| 4 LIVING GRAND       | 2 0       | .1m 2:32.51 | 58.02s (   | 1) 29.51s   | (1)               |                    |                     | +1.1               |
| 2 CALCAVADO          | 3 0       | .5m 2:32.54 | 1 57.83s ( | 0) 29.12s   | (0)               |                    |                     | +3.7               |
| 7 TOP FLIGHT CRUIZE  | 4 0       | .8m 2:32.56 | 5 57.53s ( | 0) 28.82s   | (0)               |                    |                     | +7.8               |
| 5 RIVERLEIGH WILLIAM | 5 5       | .8m 2:32.93 | 3 57.59s ( | 0) 28.81s   | (0)               |                    | SF 5                | +7.0               |
| 6 FRENCH GLOBE       | 6 11      | .8m 2:33.37 | 7 58.56s ( | 1) 29.68s   | (1)               | -6.4               | STORY.              |                    |
| 8 FIERY BLUE CHIP    | 7 14      | .2m 2:33.55 | 5 58.27s ( | 1) 29.51s   | (1)               | -2.4               |                     |                    |