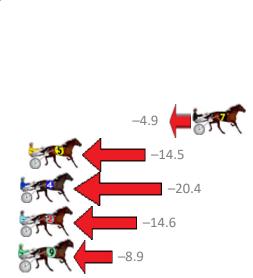

| Gross Time: 2:34.70  | MileR | ate: 2:02 | 2.00    | LeadTin | ne: | 31.60s   | First  | Qtr: 32. | .20s Se                     | cond Qtr: 3 | 32.30s     | Third Qtr: 29.10s   | Fourth Qtr: 29.50s |
|----------------------|-------|-----------|---------|---------|-----|----------|--------|----------|-----------------------------|-------------|------------|---------------------|--------------------|
| No Horse             | Plc   | Margin    | Time    | 800Time | (W) | 400 Time | (W)    |          |                             |             | Finish F   | Position and metres | gained from 800m   |
| 3 THE FORMULA ONE    | 1     | 0.0m      | 2:34.70 | 58.60s  | (0) | 29.49s   | (0)    |          |                             |             |            |                     | 0.0                |
| 9 FEELINGFORAMIRACLE | 2     | 2.9m      | 2:34.91 | 58.81s  | (1) | 29.71s   | (1)    |          |                             |             |            | -2.9                | FC C               |
| 1 TAFFY BOY          | 3     | 11.1m     | 2:35.52 | 59.08s  | (0) | 29.80s   | (0)    |          |                             | -6          | 5.5        | <b>ST</b>           |                    |
| 4 UNDERTHEKILT       | 4     | 11.7m     | 2:35.56 | 59.12s  | (1) | 29.89s   | (1)    |          |                             | -7.1        |            | ST.                 |                    |
| 10 IPANEMA BEACH     | 5     | 15.7m     | 2:35.86 | 59.00s  | (2) | 30.02s   | (2)    |          | -                           | -5.5        | TO TO      | •                   |                    |
| 7 BALTIC BLUE EYES   | 6     | 16.5m     | 2:35.92 | 59.15s  | (0) | 29.83s   | (0)    |          | -7. <u>s</u>                | 5 📥         | F          |                     |                    |
| 8 ZED CODE           | 7     | 17.4m     | 2:35.98 | 59.45s  | (2) | 30.49s   | (2)    |          | -11.6                       | - S         | <b>(4)</b> |                     |                    |
| 5 JUST CALL ME GOOSE | 8     | 23.3m     | 2:36.42 | 59.28s  | (0) | 29.89s   | (0) _9 | 9.3      | - F.C                       | •           |            |                     |                    |
| 6 CHANG              | 9     | 34.1m     | 2:37.21 | 60.03s  | (2) | 30.79s   | (2)    |          | (                           | -1          | 9.5        |                     |                    |
| 2 MAJOR TRALEE       | 10    | 38.2m     | 2:37.52 | 60.69s  | (1) | 31.28s   | (1)    |          | $(\dot{\blacktriangleleft}$ |             | -28        | .6                  |                    |