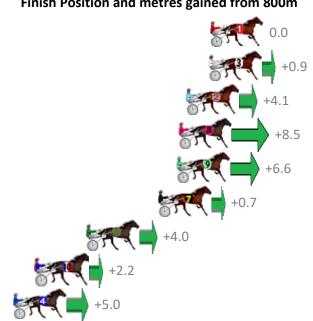

| No Horse              | Plc | Margin | Time    | 800Time | (W) | 400 Time | (W) |
|-----------------------|-----|--------|---------|---------|-----|----------|-----|
| 5 VADER               | 1   | 0.0m   | 2:09.40 | 59.26s  | (1) | 29.92s   | (1) |
| 8 TOP FLIGHT CRUIZE   | 2   | 1.5m   | 2:09.52 | 59.72s  | (1) | 30.43s   | (2) |
| 2 STEVIE DEE          | 3   | 3.4m   | 2:09.67 | 60.96s  | (0) | 31.47s   | (0) |
| 7 GLENFERRIE BABY     | 4   | 4.3m   | 2:09.74 | 60.16s  | (0) | 30.72s   | (0) |
| 3 RAFFERTY DELIGHTS   | 5   | 6.6m   | 2:09.91 | 60.44s  | (1) | 31.11s   | (1) |
| 6 BOB GAGE            | 6   | 7.0m   | 2:09.95 | 59.56s  | (2) | 30.42s   | (2) |
| 1 BLAZING VC          | 7   | 7.6m   | 2:09.99 | 60.84s  | (0) | 31.34s   | (0) |
| 4 EARL JUJON          | 8   | 10.3m  | 2:10.20 | 61.12s  | (1) | 31.72s   | (1) |
| 10 NOLONGA YOUR CHOIC | 9   | 14.2m  | 2:10.51 | 59.99s  | (1) | 30.58s   | (2) |
| 9 CONFEDERATE GIRL    | 10  | 17.4m  | 2:10.76 | 60.67s  | (0) | 31.36s   | (0) |

# Finish Position and metres gained from 800m +12.9 +3.4 +7.1 +3.4 +15.0 -1.8 +9.4 +0.4