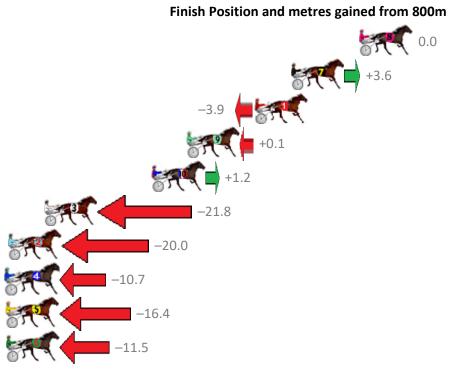

# Redcliffe Race 4 Distance 1780m

# Thursday, 12 July 2018

| Gross Time: 2:12.20  | MileR | ate: 1:59 | 0.50    | LeadTin | ne: | 11.50s   | First Qtr | 31.20s | Second Qtr: 30.40s | Third Qtr: 29.00s   | Fourth Qtr: 30.10s |
|----------------------|-------|-----------|---------|---------|-----|----------|-----------|--------|--------------------|---------------------|--------------------|
| No Horse             | Plc   | Margin    | Time    | 800Time | (W) | 400 Time | (W)       |        | Finish             | Position and metres | gained from 800m   |
| 1 FAKEROCKNROLL      | 1     | 0.0m      | 2:12.20 | 59.10s  | (0) | 30.10s   | (0)       |        |                    |                     | 0.0                |
| 2 GRIZZLY MONTANA    | 2     | 0.2m      | 2:12.22 | 58.70s  | (0) | 29.77s   | (0)       |        |                    |                     | +5.4               |
| 8 SAMMARI            | 3     | 8.2m      | 2:12.82 | 58.24s  | (1) | 29.42s   | (1)       |        |                    |                     | +11.6              |
| 3 MOONLIGHT JACK     | 4     | 12.9m     | 2:13.17 | 59.36s  | (1) | 30.45s   | (2)       |        | -3.5               | THE C               |                    |
| 4 TOO GOOD FOR YOU   | 5     | 13.9m     | 2:13.25 | 59.02s  | (1) | 30.18s   | (1)       |        | 67                 | +1.1                |                    |
| 5 HOLDINGNO CURRENC  | Y 6   | 20.8m     | 2:13.77 | 59.14s  | (0) | 30.07s   | (0)       | -0.6   | - STORY            |                     |                    |
| 9 DIAMONDS FOR COCO  | 7     | 22.4m     | 2:13.89 | 58.91s  | (1) | 30.13s   | (1)       |        | +2.6               |                     |                    |
| 6 THANKHEAVNFORGIRL: | S 8   | 32.4m     | 2:14.64 | 61.30s  | (1) | 32.24s   | (1)       | FEET   | -                  | 29.8                |                    |
| 10 NON PASSARE       | 9     | 34.8m     | 2:14.82 | 60.53s  | (0) | 31.48s   | (0)       | FOT    | -19.4              |                     |                    |
| 7 VELVET MONKEY      | 10    | 38.3m     | 2:15.08 | 61.15s  | (0) | 32.08s   | (0)       | FT.    | -27                | 7.7                 |                    |