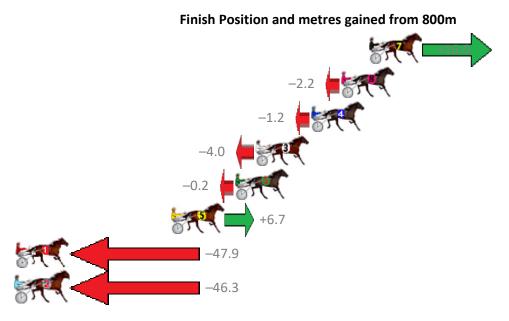

### Redcliffe Race 6 Distance 2280m

# Wednesday, 1 August 2018

| Gross Time: 3:01.30  | MileR | ate: 2:05 | 5.20    | LeadTin | ne: | 55.80s   | First Qtr: 31.40 | s Second Qtr | : 32.00s   | Third Qtr: 30.70s   | Fourth Qtr: 31.40s |  |
|----------------------|-------|-----------|---------|---------|-----|----------|------------------|--------------|------------|---------------------|--------------------|--|
| No Horse             | Plc   | Margin    | Time    | 800Time | (W) | 400 Time | (W)              |              | Finish I   | Position and metres | gained from 800m   |  |
| 10 OLE SUN           | 1     | 0.0m      | 3:01.30 | 60.42s  | (1) | 29.77s   | (2)              |              |            |                     | +21.6              |  |
| 5 NO TRANSACTIONS    | 2     | 2.4m      | 3:01.49 | 62.29s  | (0) | 31.59s   | (0)              |              |            | -2.4                | F1.                |  |
| 6 MISS INVASION      | 3     | 4.0m      | 3:01.61 | 61.12s  | (1) | 30.58s   | (2)              |              |            |                     | +12.6              |  |
| 7 DAY TOURER         | 4     | 6.8m      | 3:01.83 | 62.46s  | (1) | 31.54s   | (1)              |              |            | -4.6                |                    |  |
| 3 JUSTABITLIKEMUM    | 5     | 8.2m      | 3:01.94 | 61.17s  | (0) | 30.05s   | (1)              |              |            |                     | +12.0              |  |
| 11 CHEVALS RACER     | 6     | 8.3m      | 3:01.95 | 61.50s  | (0) | 30.20s   | (0)              |              |            |                     | +7.7               |  |
| 4 HIGH CLOUD LASS    | 7     | 11.3m     | 3:02.19 | 62.42s  | (1) | 31.50s   | (1)              |              | -4.1       | 100 C               |                    |  |
| 9 GO AHEAD MAKEMYDA  | 8 4   | 15.5m     | 3:02.52 | 62.34s  | (1) | 31.42s   | (1)              | -3.1         |            |                     |                    |  |
| 8 NORAHS FLING       | 9     | 15.8m     | 3:02.54 | 61.26s  | (1) | 30.58s   | (2)              | 1            | - TO       | +10.8               |                    |  |
| 1 MY PRECIOUS YANKEE | 10    | 36.9m     | 3:04.20 | 64.48s  | (0) | 33.21s   | (0)              |              | -30        | 0.7                 |                    |  |
| 2 MAPLE CROWN        | 11    | 38.9m     | 3:04.35 | 64.23s  | (0) | 32.93s   | (0)              | <u> </u>     | <b>−27</b> | 5                   |                    |  |