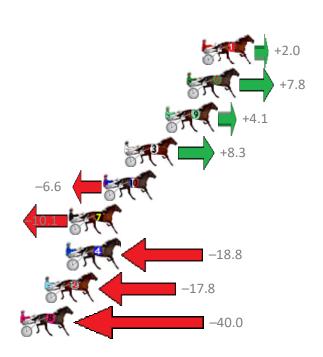

#### Redcliffe Race 1 Distance 1780m

# Wednesday, 1 August 2018

| Gross Time: 2:10.10 | MileRate: 1:57.60 | LeadTime: 11.90s    | First Qtr: 30.50s | Second Qtr: 30.40s | Third Qtr: 29.30s     | Fourth Qtr: 28.00s |
|---------------------|-------------------|---------------------|-------------------|--------------------|-----------------------|--------------------|
| No Horse            | Plc Margin Time   | 800Time (W) 400 Tim | e (W)             | Finish I           | Position and metres g | ained from 800m    |
| 2 NERIO             | 1 0.0m 2:10.10    | 57.30s (0) 28.00s   | s (0)             |                    |                       | 0.0                |
| 1 COMIGAL           | 2 3.6m 2:10.35    | 5 57.21s (0) 27.86s | s (0)             |                    | 5                     | +1.2               |
| 10 POMPIDOU         | 3 4.3m 2:10.40    | 57.58s (1) 28.19s   | s (1)             |                    | -3.9                  |                    |
| 7 BOB GAGE          | 4 7.3m 2:10.63    | 1 57.15s (0) 27.71s | s (0)             |                    |                       | +2.1               |
| 9 SPONDOOLEY        | 5 14.0m 2:11.08   | 3 57.33s (0) 27.80s | s (0)             | -0.4               |                       |                    |
| 3 MASTER DIP        | 6 14.2m 2:11.09   | 9 57.99s (1) 28.45s | s (1)             | -9.6               | •                     |                    |
| 6 VADER             | 7 16.1m 2:11.23   | 3 57.46s (1) 27.84s | s (1)             | -2.3               |                       |                    |
| 8 MY MOJO           | 8 18.3m 2:11.38   | 3 57.95s (1) 28.43s | s (1) —9.1        | ST.                |                       |                    |
| 4 TRENTLEIGH        | 9 18.6m 2:11.40   | 57.36s (0) 27.66s   | s (0)             | -0.8               |                       |                    |