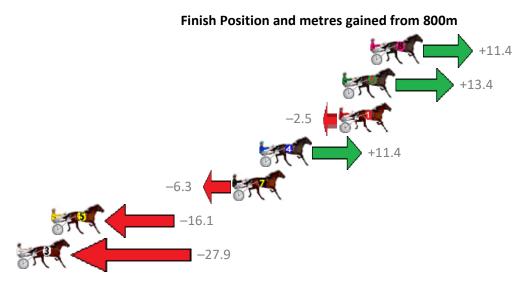

### Redcliffe Race 4 Distance 1780m

# Wednesday, 1 August 2018

| Gross Time: 2:12.40 | MileR | ate: 1:59 | .70     | LeadTin | ne: | 11.80s   | First Q                   | tr: 29.00    | s Second Q   | tr: 30.30s | Third Qtr: 29.70s   | Fourth Qtr: 31.60s                                                                                                                                                                                                                                                                                                                                                                                                                                                                                                                                                                                                                                                                                                                                                                                                                                                                                                                                                                                                                                                                                                                                                                                                                                                                                                                                                                                                                                                                                                                                                                                                                                                                                                                                                                                                                                                                                                                                                                                                                                                                                                             |
|---------------------|-------|-----------|---------|---------|-----|----------|---------------------------|--------------|--------------|------------|---------------------|--------------------------------------------------------------------------------------------------------------------------------------------------------------------------------------------------------------------------------------------------------------------------------------------------------------------------------------------------------------------------------------------------------------------------------------------------------------------------------------------------------------------------------------------------------------------------------------------------------------------------------------------------------------------------------------------------------------------------------------------------------------------------------------------------------------------------------------------------------------------------------------------------------------------------------------------------------------------------------------------------------------------------------------------------------------------------------------------------------------------------------------------------------------------------------------------------------------------------------------------------------------------------------------------------------------------------------------------------------------------------------------------------------------------------------------------------------------------------------------------------------------------------------------------------------------------------------------------------------------------------------------------------------------------------------------------------------------------------------------------------------------------------------------------------------------------------------------------------------------------------------------------------------------------------------------------------------------------------------------------------------------------------------------------------------------------------------------------------------------------------------|
| No Horse            | Plc   | Margin    | Time    | 800Time | (W) | 400 Time | (W)                       |              |              | Finish     | Position and metres | gained from 800m                                                                                                                                                                                                                                                                                                                                                                                                                                                                                                                                                                                                                                                                                                                                                                                                                                                                                                                                                                                                                                                                                                                                                                                                                                                                                                                                                                                                                                                                                                                                                                                                                                                                                                                                                                                                                                                                                                                                                                                                                                                                                                               |
| 10 REGAL ROCK       | 1     | 0.0m      | 2:12.40 | 59.92s  | (2) | 31.46s   | (2)                       |              |              |            |                     | +18.0                                                                                                                                                                                                                                                                                                                                                                                                                                                                                                                                                                                                                                                                                                                                                                                                                                                                                                                                                                                                                                                                                                                                                                                                                                                                                                                                                                                                                                                                                                                                                                                                                                                                                                                                                                                                                                                                                                                                                                                                                                                                                                                          |
| 3 WAVEDANCER        | 2     | 0.5m      | 2:12.44 | 60.94s  | (1) | 31.36s   | (1)                       |              |              |            |                     | +4.7                                                                                                                                                                                                                                                                                                                                                                                                                                                                                                                                                                                                                                                                                                                                                                                                                                                                                                                                                                                                                                                                                                                                                                                                                                                                                                                                                                                                                                                                                                                                                                                                                                                                                                                                                                                                                                                                                                                                                                                                                                                                                                                           |
| 5 ARCH EMPRESS      | 3     | 2.7m      | 2:12.61 | 61.51s  | (1) | 31.81s   | (0)                       |              |              |            | -2.7                | A CONTRACTOR OF THE PARTY OF TH |
| 4 MADAM EXCEPTIONAL | 4     | 11.0m     | 2:13.27 | 61.35s  | (1) | 31.43s   | (1)                       |              |              | -0.6       | - FF                |                                                                                                                                                                                                                                                                                                                                                                                                                                                                                                                                                                                                                                                                                                                                                                                                                                                                                                                                                                                                                                                                                                                                                                                                                                                                                                                                                                                                                                                                                                                                                                                                                                                                                                                                                                                                                                                                                                                                                                                                                                                                                                                                |
| 8 DONOMOOR          | 5     | 16.2m     | 2:13.68 | 61.30s  | (1) | 31.32s   | (1)                       |              |              | ST. (      | 0.0                 |                                                                                                                                                                                                                                                                                                                                                                                                                                                                                                                                                                                                                                                                                                                                                                                                                                                                                                                                                                                                                                                                                                                                                                                                                                                                                                                                                                                                                                                                                                                                                                                                                                                                                                                                                                                                                                                                                                                                                                                                                                                                                                                                |
| 7 PRETTYCOMPACT     | 6     | 23.1m     | 2:14.22 | 62.14s  | (0) | 31.42s   | (1)                       | -10.9        | 100 C        |            |                     |                                                                                                                                                                                                                                                                                                                                                                                                                                                                                                                                                                                                                                                                                                                                                                                                                                                                                                                                                                                                                                                                                                                                                                                                                                                                                                                                                                                                                                                                                                                                                                                                                                                                                                                                                                                                                                                                                                                                                                                                                                                                                                                                |
| 9 DEADSET COURAGEOU | 7     | 24.0m     | 2:14.30 | 61.84s  | (0) | 31.38s   | <b>(2)</b> <sub>-7.</sub> | •            | F(° -        |            |                     |                                                                                                                                                                                                                                                                                                                                                                                                                                                                                                                                                                                                                                                                                                                                                                                                                                                                                                                                                                                                                                                                                                                                                                                                                                                                                                                                                                                                                                                                                                                                                                                                                                                                                                                                                                                                                                                                                                                                                                                                                                                                                                                                |
| 6 NIGHT NINJA       | 8     | 33.9m     | 2:15.08 | 62.04s  | (2) | 33.03s   | (2)                       | F ( )        | -9.7         |            |                     |                                                                                                                                                                                                                                                                                                                                                                                                                                                                                                                                                                                                                                                                                                                                                                                                                                                                                                                                                                                                                                                                                                                                                                                                                                                                                                                                                                                                                                                                                                                                                                                                                                                                                                                                                                                                                                                                                                                                                                                                                                                                                                                                |
| 1 SUBTLE SURPRISE   | 9     | 41.2m     | 2:15.65 | 63.87s  | (0) | 33.21s   | (0)                       | ST. (        | $\leftarrow$ | <b>–</b> 3 | 33.6                |                                                                                                                                                                                                                                                                                                                                                                                                                                                                                                                                                                                                                                                                                                                                                                                                                                                                                                                                                                                                                                                                                                                                                                                                                                                                                                                                                                                                                                                                                                                                                                                                                                                                                                                                                                                                                                                                                                                                                                                                                                                                                                                                |
| 2 KIWI SOLDIER      | 10    | 96.8m     | 2:20.05 | 68.64s  | (0) | 37.94s   | (0)                       | A CONTRACTOR | $\leftarrow$ | _g         | 95.8                |                                                                                                                                                                                                                                                                                                                                                                                                                                                                                                                                                                                                                                                                                                                                                                                                                                                                                                                                                                                                                                                                                                                                                                                                                                                                                                                                                                                                                                                                                                                                                                                                                                                                                                                                                                                                                                                                                                                                                                                                                                                                                                                                |