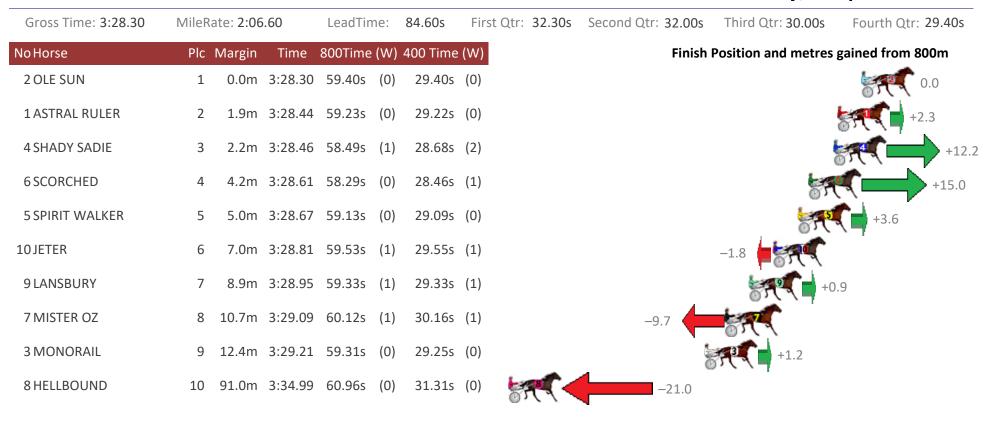

#### Albion Park Race 2 Distance 2647m

Tuesday, 4 September 2018

Sectionals Powered by