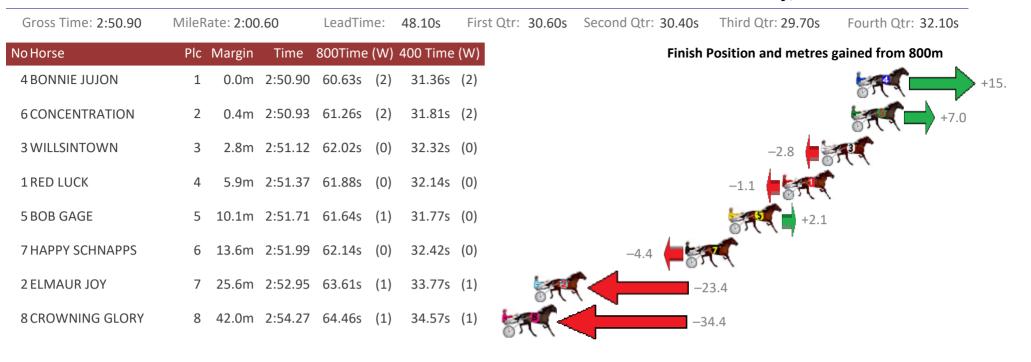

#### Redcliffe Race 5 Distance 2280m

Thursday, 15 November 2018

Sectionals Powered by

The Racing Queensland Board (trading as Racing Queensland) and provider are not responsible for the completeness or accuracy of any of the information contained herein, and makes no representations about its suitability for any purpose.

## Redcliffe Race 6 Distance 2280m

Thursday, 15 November 2018

| Gross Time: 2:54.30  | MileRate: 2:03.00 | LeadTime:    | 52.40s     | First Qtr: 31.80s | Second Qtr: 31.30s | Third Qtr: 29.00s     | Fourth Qtr: 29.80s |
|----------------------|-------------------|--------------|------------|-------------------|--------------------|-----------------------|--------------------|
| No Horse             | Plc Margin Time   | 800Time (W)  | 400 Time ( | (W)               | Finish F           | Position and metres g | ained from 800m    |
| 8 MACH SAM           | 1 0.0m 2:54.30    | ) 58.15s (1) | 29.13s     | (2)               |                    |                       | +8.8               |
| 4 FEEL THE REIGN     | 2 0.8m 2:54.36    | 5 58.86s (0) | 29.86s     | (0)               |                    | -0.8                  |                    |
| 7 SPRINGFIELD SPIRIT | 3 2.4m 2:54.48    | 3 58.34s (0) | 29.28s     | (0)               |                    | i.e                   | +6.2               |
| 1 GLASSCUTTERSPIRIT  | 4 3.7m 2:54.58    | 3 58.75s (0) | 29.69s     | (0)               |                    | 5                     | +0.7               |
| 6 OUR BUSCEMI        | 5 5.1m 2:54.68    | 3 58.18s (O) | 29.23s     | (1)               |                    | 57                    | +8.5               |
| 5 HERITAGE BEACH     | 6 6.1m 2:54.75    | 5 59.23s (1) | 30.14s     | (1)               |                    | -5.9                  |                    |
| 2 ITS ALL TORQUE     | 7 6.5m 2:54.78    | 3 58.95s (1) | 29.75s     | (1)               |                    | -2.1                  |                    |
| 3 GUILTY PLEASURE    | 8 40.0m 2:57.28   | 3 60.67s (1) | 31.22s     | (1)               | -25.4              | ·                     |                    |