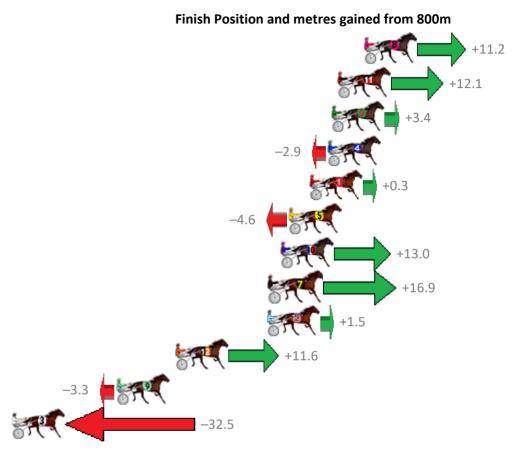

Sectionals Powered by

Gross Time: 2:37.30 MileRate: 1:58.40 LeadTime: 38.00s First Qtr: 31.40s Second Qtr: 31.60s Third Qtr: 28.90s Fourth Qtr: 27.40s

| No Horse             | Plc | Margin | Time    | 800Time | (W) | 400 Time | (W) |
|----------------------|-----|--------|---------|---------|-----|----------|-----|
| 10 GOTTA GOOD REASON | 1   |        | 2:37.30 |         | (1) |          |     |
| 6 MACHEASY           | 2   | 0.1m   | 2:37.31 | 56.31s  | (0) | 27.41s   | (0) |
| 9 JOSSIE JAMES       | 3   | 2.7m   | 2:37.48 | 55.77s  | (1) | 26.83s   | (1) |
| 2 IMA TOP TYCOON     | 4   | 7.2m   | 2:37.79 | 56.38s  | (1) | 27.43s   | (1) |
| 5 JUMPING JOLT       | 5   | 8.9m   | 2:37.91 | 55.87s  | (1) | 27.23s   | (2) |
| 4 FIRE AND ICE       | 6   | 13.5m  | 2:38.22 | 55.90s  | (1) | 27.86s   | (2) |
| 1 MAGOOGAN           | 7   | 16.5m  | 2:38.43 | 57.15s  | (0) | 28.16s   | (0) |
| 11 THE NEXT STAR     | 8   | 94.5m  | 2:43.77 | 62.05s  | (0) | 32.82s   | (0) |
| 8 SPEEDIE MCARDLE    | 9   | 98.1m  | 2:44.02 | 62.60s  | (0) | 33.41s   | (0) |
| 3 SURFACE TO AIR     | 10  | 135.2m | 2:46.56 | 64.58s  | (0) | 35.07s   | (1) |