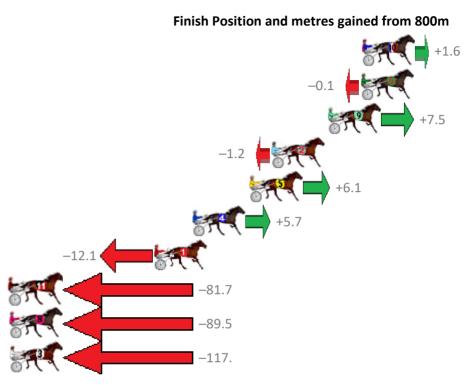

| 2:37.30 |         | (1) |          |     |
| 6 MACHEASY           | 2   | 0.1m   | 2:37.31 | 56.31s  | (0) | 27.41s   | (0) |
| 9 JOSSIE JAMES       | 3   | 2.7m   | 2:37.48 | 55.77s  | (1) | 26.83s   | (1) |
| 2 IMA TOP TYCOON     | 4   | 7.2m   | 2:37.79 | 56.38s  | (1) | 27.43s   | (1) |
| 5 JUMPING JOLT       | 5   | 8.9m   | 2:37.91 | 55.87s  | (1) | 27.23s   | (2) |
| 4 FIRE AND ICE       | 6   | 13.5m  | 2:38.22 | 55.90s  | (1) | 27.86s   | (2) |
| 1 MAGOOGAN           | 7   | 16.5m  | 2:38.43 | 57.15s  | (0) | 28.16s   | (0) |
| 11 THE NEXT STAR     | 8   | 94.5m  | 2:43.77 | 62.05s  | (0) | 32.82s   | (0) |
| 8 SPEEDIE MCARDLE    | 9   | 98.1m  | 2:44.02 | 62.60s  | (0) | 33.41s   | (0) |
| 3 SURFACE TO AIR     | 10  | 135.2m | 2:46.56 | 64.58s  | (0) | 35.07s   | (1) |







Sectionals Powered by





| Gross Time: 2:39.80 | MileRate: 2:00.30 | LeadTime:   | 39.30s First | Qtr: 31.60s | Second Qtr: 31.30s | Third Qtr: 28.60s     | Fourth Qtr: 29.00s |
|---------------------|-------------------|-------------|--------------|-------------|--------------------|-----------------------|--------------------|
| No Horse            | Plc Margin Time   | 800Time (W) | 400 Time (W) |             | Finish             | Position and metres g | ained from 800m    |
| 1 MONTANA CHIEF     | 1 0.0m 2:39.80    | 57.60s (0)  | 29.00s (0)   |             |                    |                       | 0.0                |
| 8 TAXI METER        | 2 0.2m 2:39.81    | 57.31s (0)  | 28.70s (0)   |             |                    |                       | +4.0               |
|