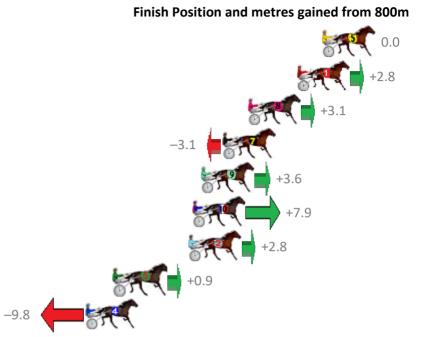

Sectionals Powered by

| Gross Time: 2:39.80 | MileRate: 2:00.30 | LeadTime:   | 39.30s First | Qtr: 31.60s | Second Qtr: 31.30s | Third Qtr: 28.60s     | Fourth Qtr: 29.00s |
|---------------------|-------------------|-------------|--------------|-------------|--------------------|-----------------------|--------------------|
| No Horse            | Plc Margin Time   | 800Time (W) | 400 Time (W) |             | Finish             | Position and metres g | ained from 800m    |
| 1 MONTANA CHIEF     | 1 0.0m 2:39.80    | 57.60s (0)  | 29.00s (0)   |             |                    |                       | 0.0                |
| 8 TAXI METER        | 2 0.2m 2:39.81    | 57.31s (0)  | 28.70s (0)   |             |                    |                       | +4.0               |
| 11 MY ULTIMATE JOE  | 3 0.8m 2:39.86    | 57.57s (1)  | 28.94s (1)   |             |                    |                       | +0.4               |
| 10 DONT BE JEALOUS  | 4 5.2m 2:40.18    | 57.37s (0)  | 28.70s (0)   |             |                    | <b>57</b> (4)         | +3.2               |
| 5 PRIVATE JUJON     | 5 9.1m 2:40.46    | 57.33s (0)  | 28.57s (0)   |             |                    | +3.                   | 7                  |
| 3 GIZZMO            | 6 9.4m 2:40.48    | 57.84s (1)  | 29.13s (1)   |             | -3.                | 4                     |                    |
| 9 MISS BLUE GLORY   | 7 11.5m 2:40.63   | 57.35s (2)  | 29.15s (2)   |             |                    | +3.5                  |                    |
| 4 BRIAN WHO         | 8 11.7m 2:40.65   | 57.36s (1)  | 28.49s (1)   |             |                    | +3.3                  |                    |
| 2 GETINANHANGON     | 9 13.3m 2:40.76   | 57.82s (1)  | 29.07s (1)   |             | -3.1               | <b>F</b>              |                    |
| 6 REGAL ROCK        | 10 13.4m 2:40.77  | 57.18s (2)  | 28.94s (2)   |             |                    | +5.8                  |                    |
| 7 CAPITALIZE        | 11 155.2m 2:51.05 | 67.02s (2)  | 38.85s (2)   | ST.         | <u></u>            | 130.                  |                    |