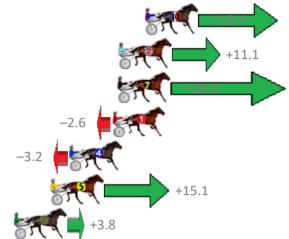

Sectionals Powered by

Gross Time: 2:44.60 MileRate: 2:02.20 LeadTime: 42.30s First Qtr: 30.50s Second Qtr: 31.50s Third Qtr: 29.90s Fourth Qtr: 30.40s No Horse Plc Margin Time 800Time (W) 400 Time (W) Finish Position and metres gained from 800m 10 MONORAIL 0.0m 2:44.60 59.58s (0)30.38s (1) 5 SCHIPPERS 2 10.8m 2:45.42 61.11s (0) 31.22s (0) 14 IVANOV 16.9m 2:45.88 58.98s 30.30s (2) 12 NORTHERN MUSCLE 4 17.0m 2:45.89 59.47s 30.66s (3) 8 JUSTABITLIKEMUM 22.4m 2:46.30 59.76s (1) 30.89s (1) 2 MAJESTIC WHIZ 22.7m 2:46.33 60.96s (0) 31.38s (1) **6 DAY TOURER** 7 24.6m 2:46.47 61.05s (1) 31.36s (2) **1SOHTWISTED** 31.1m 2:46.96 62.28s 32.32s (0) -26.37 SOMEDASH 31.3m 2:46.98 61.11s (1) 32.26s (2) 13 OLE SUN 35.6m 2:47.31 60.18s 31.28s (0) 43.5m 2:47.91 61.69s 3 HAVANA MAGIC 30.83s (0) -18.5**4 MY PRECIOUS YANKEE** 12 113.5m 2:53.23 64.63s 34.47s (0) -57.5