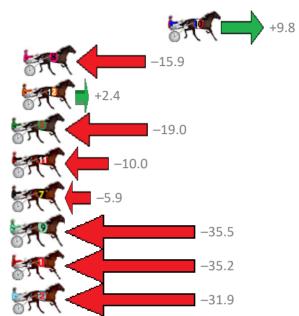

O OUR MELS DREAM 2 15.6m 2:35.63 55.51s (1) 28.14s (3)

| No Horse           | Plc | Margin | Time    | 800Time | (W) | 400 Time (W | /)         |
|--------------------|-----|--------|---------|---------|-----|-------------|------------|
| 5 DIVAS DELIGHT    | 1   | 0.0m   | 2:34.50 | 56.20s  | (0) | 29.10s (0   | ))         |
| 10 OUR MELS DREAM  | 2   | 15.6m  | 2:35.63 | 55.51s  | (1) | 28.14s (3   | 3)         |
| 8 STIRLING WILLIAM | 3   | 27.1m  | 2:36.47 | 57.32s  | (0) | 29.03s (0   | ))         |
| 12 COMPLY OR DIE   | 4   | 27.2m  | 2:36.48 | 56.03s  | (2) | 28.63s (2   | <u>'</u> ) |
| 6 SHEZABONNYGEM    | 5   | 29.4m  | 2:36.64 | 57.53s  | (1) | 29.68s (1   | .)         |
| 11 RORY MACH       | 6   | 30.4m  | 2:36.71 | 56.90s  | (1) | 29.36s (2   | <u>'</u> ) |
| 7 IMA MORVEN LAD   | 7   | 39.3m  | 2:37.36 | 56.61s  | (1) | 29.40s (1   | .)         |
| 9 RAESAWINNER      | 8   | 40.5m  | 2:37.45 | 58.69s  | (1) | 30.96s (0   | ))         |
| 1THREO             | 9   | 42.2m  | 2:37.57 | 58.67s  | (0) | 30.53s (0   | ))         |
| 2 SICILIAN SLUMBER | 10  | 47.1m  | 2:37.93 | 58.44s  | (1) | 30.40s (1   | .)         |
|                    |     |        |         |         |     |             |            |