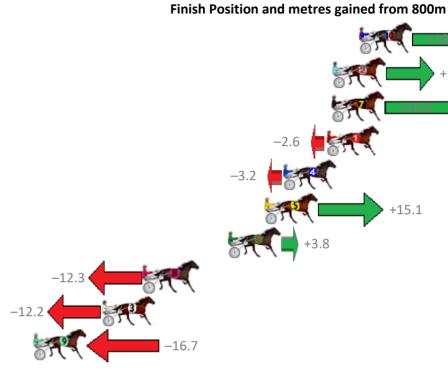

Sectionals Powered by

Gross Time: 2:44.60 MileRate: 2:02.20 LeadTime: 42.30s First Qtr: 30.50s Second Qtr: 31.50s Third Qtr: 29.90s Fourth Qtr: 30.40s No Horse Plc Margin Time 800Time (W) 400 Time (W) Finish Position and metres gained from 800m 10 MONORAIL 0.0m 2:44.60 59.58s (0)30.38s (1) 5 SCHIPPERS 2 10.8m 2:45.42 61.11s (0) 31.22s (0) 14 IVANOV 16.9m 2:45.88 58.98s 30.30s (2) 12 NORTHERN MUSCLE 4 17.0m 2:45.89 59.47s 30.66s (3) 8 JUSTABITLIKEMUM 22.4m 2:46.30 59.76s (1) 30.89s (1) 2 MAJESTIC WHIZ 22.7m 2:46.33 60.96s (0) 31.38s (1) **6 DAY TOURER** 7 24.6m 2:46.47 61.05s (1) 31.36s (2) **1SOHTWISTED** 31.1m 2:46.96 62.28s 32.32s (0) -26.37 SOMEDASH 31.3m 2:46.98 61.11s (1) 32.26s (2) 13 OLE SUN 35.6m 2:47.31 60.18s 31.28s (0) 43.5m 2:47.91 61.69s 3 HAVANA MAGIC 30.83s (0) -18.5**4 MY PRECIOUS YANKEE** 12 113.5m 2:53.23 64.63s 34.47s (0) -57.5