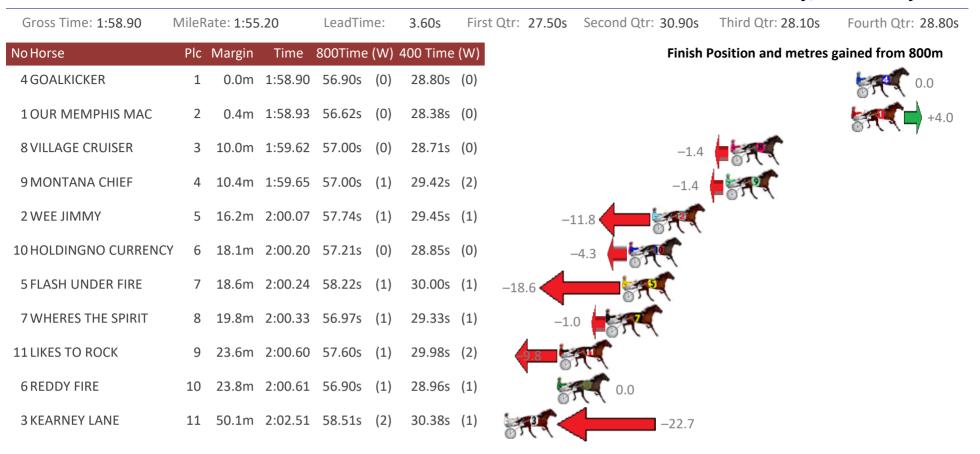

#### Albion Park Race 5 Distance 1660m

Friday, 11 January 2019

The Racing Queensland Board (trading as Racing Queensland) and provider are not responsible for the completeness or accuracy of any of the information contained herein, and makes no representations about its suitability for any purpose.