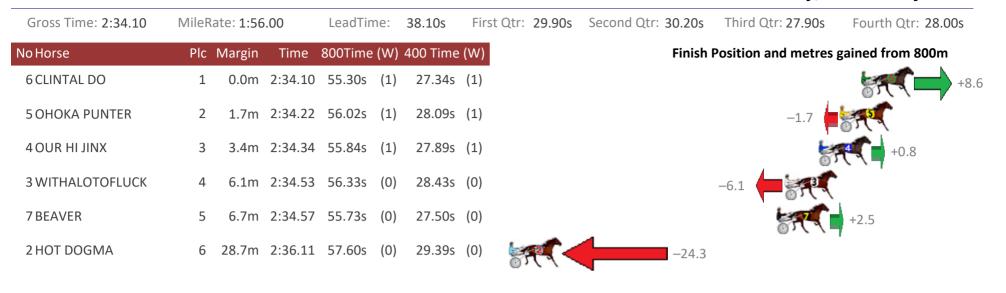

#### Albion Park Race 4 Distance 2138m

Tuesday, 22 January 2019

Sectionals Powered by