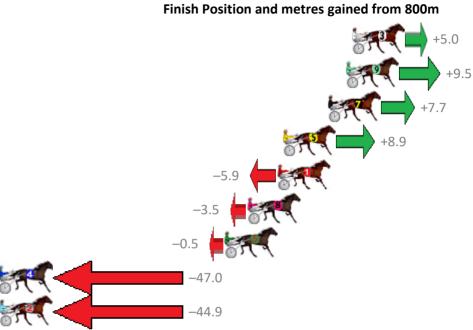

| Gross Time: 1:59.20 | MileR | ate: 1:55 | 5.60    | LeadTin | ne: | 3.40s    | First Qtr: | 27.20s | Second Qtr: 30.9 | Os Third    | d Qtr: 29.20s  | Fourth Qtr: 28.50s |
|---------------------|-------|-----------|---------|---------|-----|----------|------------|--------|------------------|-------------|----------------|--------------------|
| No Horse            | Plc   | Margin    | Time    | 800Time | (W) | 400 Time | (W)        |        | Fini             | ish Positio | n and metres g | ained from 800m    |
| 7 BLINGITTOTHEMAX   | 1     | 0.0m      | 1:59.20 | 57.70s  | (0) | 28.50s   | (0)        |        |                  |             |                | 0.0                |
| 2 OUR MEMPHIS MAC   | 2     | 5.0m      | 1:59.56 | 57.74s  | (0) | 28.53s   | (0)        |        |                  | _           | -0.6           |                    |
| 1 WEE JIMMY         | 3     | 14.5m     | 2:00.23 | 58.13s  | (0) | 28.86s   | (0)        |        | -5.9             | F-1         | ·              |                    |
| 8 WHOSTOLEMYPIGEON  | 4     | 14.9m     | 2:00.26 | 57.85s  | (0) | 28.59s   | (0)        |        | -2.1             | F. C.       |                |                    |
| 10 BANGKOK BRAVADO  | 5     | 18.3m     | 2:00.50 | 57.91s  | (1) | 28.74s   | (1)        | -      | -2.9             |             |                |                    |
| 9 FALCON VISTA      | 6     | 20.5m     | 2:00.66 | 57.92s  | (0) | 28.55s   | (0)        | -3.1   | - F. C.          |             |                |                    |
| 6 ONE OFF           | 7     | 25.2m     | 2:01.00 | 58.57s  | (2) | 29.63s   | (2) _12.0  |        | •                |             |                |                    |
| 4 DOOLITTLE DOOFY   | 8     | 25.7m     | 2:01.03 | 59.11s  | (1) | 29.86s   | (1)        |        | -1               | 19.5        |                |                    |
| 5 IM TOOT           | 9     | 26.4m     | 2:01.08 | 58.85s  | (1) | 29.61s   | (1)        | FF (5) | -16.0            | )           |                |                    |
| 3 KEARNEY LANE      | 10    | 41.1m     | 2:02.13 | 59.38s  | (2) | 30.30s   | (2)        | PE C   | -23              | 3.3         |                |                    |