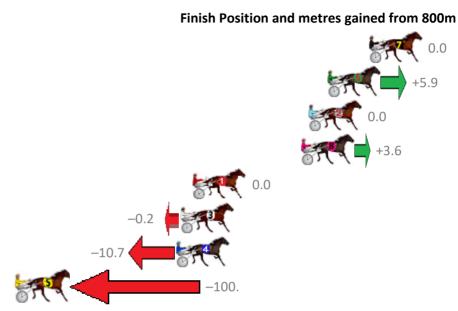

| No Horse            | Plc Margin       | Time | 800Time (W) | 400 Time ( | (W)               | Finish F           | Position and metres g | ained from 800m    |  |
|---------------------|------------------|------|-------------|------------|-------------------|--------------------|-----------------------|--------------------|--|
| Gross Time: 2:36.20 | MileRate: 1:57.6 | 50   | LeadTime:   | 36.70s     | First Qtr: 30.50s | Second Qtr: 31.20s | Third Qtr: 28.70s     | Fourth Qtr: 29.10s |  |

| No Horse           | Plc | Margin | Time    | 800Time | (W) | 400 Time (W) |
|--------------------|-----|--------|---------|---------|-----|--------------|
| 3 ROCKNROLL EMMA   | 1   | 0.0m   | 2:36.20 | 57.44s  | (2) | 28.98s (2)   |
| 9 IM FREE FALLING  | 2   | 0.5m   | 2:36.24 | 57.11s  | (1) | 27.94s (2)   |
| 7 COMIGAL          | 3   | 1.9m   | 2:36.34 | 57.24s  | (2) | 28.77s (2)   |
| 5 MACHIN OUT       | 4   | 5.5m   | 2:36.60 | 57.16s  | (2) | 28.66s (2)   |
| 1 MAMMALS MAGIC    | 5   | 5.9m   | 2:36.63 | 58.23s  | (0) | 29.53s (0)   |
| 8 LIFEINHEAVEN     | 6   | 8.3m   | 2:36.80 | 58.05s  | (0) | 29.37s (0)   |
| 6 EARL JUJON       | 7   | 10.1m  | 2:36.93 | 57.84s  | (0) | 29.15s (0)   |
| 4 TAYLOR HOOD      | 8   | 48.2m  | 2:39.71 | 61.20s  | (1) | 32.18s (1)   |
| 2 THATS HOW WEROLL | 9   | 50.3m  | 2:39.86 | 61.04s  | (1) | 31.87s (1)   |