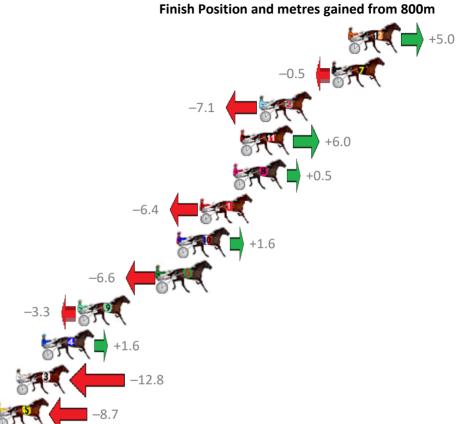

Fourth Qtr: 29.30s

| Gross Time: 1:58.20 | MileR | late: 1:54 | .60     | LeadTin | ne: | 3.30s    | First Qtr: 27 | 7.90s Second Qtr: 30.00s |
|---------------------|-------|------------|---------|---------|-----|----------|---------------|--------------------------|
| No Horse            | Plc   | Margin     | Time    | 800Time | (W) | 400 Time | (W)           | Finish I                 |
| 12 COMPLY OR DIE    | 1     | 0.0m       | 1:58.20 | 56.64s  | (2) | 29.02s   | (1)           |                          |
| 7 STIRLING WILLIAM  | 2     | 1.3m       | 1:58.30 | 57.04s  | (1) | 29.40s   | (0)           |                          |
| 2 SHEZABONNYGEM     | 3     | 7.1m       | 1:58.72 | 57.51s  | (0) | 29.37s   | (0)           | -7                       |
| 11 ALWAYS MY MATE   | 4     | 8.6m       | 1:58.83 | 56.57s  | (2) | 29.27s   | (2)           |                          |
| 8 EXCEPTIONAL MACH  | 5     | 9.1m       | 1:58.87 | 56.96s  | (0) | 28.77s   | (0)           |                          |
| 1 VALTONA           | 6     | 11.8m      | 1:59.06 | 57.46s  | (0) | 29.31s   | (0)           | -6.4                     |
| 10 ZAC MAC          | 7     | 13.6m      | 1:59.20 | 56.89s  | (0) | 28.70s   | (0)           |                          |
| 6 TIWANAKU          | 8     | 15.2m      | 1:59.31 | 57.47s  | (1) | 29.43s   | (1)           | -6.6                     |
| 9 RAESAWINNER       | 9     | 21.5m      | 1:59.77 | 57.24s  | (1) | 29.10s   | (1) _         | 3.3                      |
| 4 CLOCKON DOC LOMBO | 10    | 24.4m      | 1:59.99 | 56.89s  | (1) | 29.01s   | (0)           | +1.6                     |
| 3 MACH SAM          | 11    | 26.4m      | 2:00.13 | 57.91s  | (1) | 29.81s   | (1)           | -12.8                    |

Third Qtr: 27.70s

**5 SICILIAN SLUMBER** 

12 29.7m 2:00.38 57.62s (2)

Sectionals Powered by

30.00s (2)

| Gross Time: 2:00.00   | MileF | ate: 1:56 | 5.40    | LeadTir | ne:   | 3.40s    | First | Qtr: 27.90s                                                                                                                                                                                                                                                                                                                                                                                                                                                                                                                                                                                                                                                                                                                                                                                                                                                                                                                                                                                                                                                                                                                                                                                                                                                                                                                                                                                                                                                                                                                                                                                                                                                                                                                                                                                                                                                                                                                                                                                                                                                                                                                    | Second Qtr: 31.60s | Third Qtr: 28.00s   | Fourth Qtr: 29.10s |
|-----------------------|-------|-----------|---------|---------|-------|----------|-------|--------------------------------------------------------------------------------------------------------------------------------------------------------------------------------------------------------------------------------------------------------------------------------------------------------------------------------------------------------------------------------------------------------------------------------------------------------------------------------------------------------------------------------------------------------------------------------------------------------------------------------------------------------------------------------------------------------------------------------------------------------------------------------------------------------------------------------------------------------------------------------------------------------------------------------------------------------------------------------------------------------------------------------------------------------------------------------------------------------------------------------------------------------------------------------------------------------------------------------------------------------------------------------------------------------------------------------------------------------------------------------------------------------------------------------------------------------------------------------------------------------------------------------------------------------------------------------------------------------------------------------------------------------------------------------------------------------------------------------------------------------------------------------------------------------------------------------------------------------------------------------------------------------------------------------------------------------------------------------------------------------------------------------------------------------------------------------------------------------------------------------|--------------------|---------------------|--------------------|
| No Horse              | Plc   | Margin    | Time    | 800Time | e (W) | 400 Time | (W)   |                                                                                                                                                                                                                                                                                                                                                                                                                                                                                                                                                                                                                                                                                                                                                                                                                                                                                                                                                                                                                                                                                                                                                                                                                                                                                                                                                                                                                                                                                                                                                                                                                                                                                                                                                                                                                                                                                                                                                                                                                                                                                                                                | Finish             | Position and metres | gained from 800m   |
| 3 MISS MONEYBAGS      | 1     | 0.0m      | 2:00.00 | 57.10s  | (0)   | 29.10s   | (0)   |                                                                                                                                                                                                                                                                                                                                                                                                                                                                                                                                                                                                                                                                                                                                                                                                                                                                                                                                                                                                                                                                                                                                                                                                                                                                                                                                                                                                                                                                                                                                                                                                                                                                                                                                                                                                                                                                                                                                                                                                                                                                                                                                |                    |                     | 0.0                |
| 5 CAPITALIZE          | 2     | 3.2m      | 2:00.23 | 57.21s  | (1)   | 29.25s   | (1)   |                                                                                                                                                                                                                                                                                                                                                                                                                                                                                                                                                                                                                                                                                                                                                                                                                                                                                                                                                                                                                                                                                                                                                                                                                                                                                                                                                                                                                                                                                                                                                                                                                                                                                                                                                                                                                                                                                                                                                                                                                                                                                                                                |                    | -1.6                | F <sup>e</sup>     |
| 8 LITTLE ARROWS       | 3     | 10.0m     | 2:00.73 | 57.06s  | (0)   | 28.61s   | (0)   |                                                                                                                                                                                                                                                                                                                                                                                                                                                                                                                                                                                                                                                                                                                                                                                                                                                                                                                                                                                                                                                                                                                                                                                                                                                                                                                                                                                                                                                                                                                                                                                                                                                                                                                                                                                                                                                                                                                                                                                                                                                                                                                                |                    | +0.6                |                    |
| 11 ROCKNROLL CLASSIC  | 4     | 32.8m     | 2:02.39 | 57.49s  | (1)   | 29.42s   | (2)   | STUT -                                                                                                                                                                                                                                                                                                                                                                                                                                                                                                                                                                                                                                                                                                                                                                                                                                                                                                                                                                                                                                                                                                                                                                                                                                                                                                                                                                                                                                                                                                                                                                                                                                                                                                                                                                                                                                                                                                                                                                                                                                                                                                                         | <b>-</b> 5.4       | ·                   |                    |
| 1 VIC HUNTER          | 5     | 34.6m     | 2:02.52 | 59.18s  | (0)   | 30.76s   | (0)   | 10 m                                                                                                                                                                                                                                                                                                                                                                                                                                                                                                                                                                                                                                                                                                                                                                                                                                                                                                                                                                                                                                                                                                                                                                                                                                                                                                                                                                                                                                                                                                                                                                                                                                                                                                                                                                                                                                                                                                                                                                                                                                                                                                                           | -29                | 9.2                 |                    |
| 10 IMPRESSIVE DIAMONE | 6     | 36.5m     | 2:02.66 | 58.39s  | (1)   | 30.01s   | (2)   | ST.                                                                                                                                                                                                                                                                                                                                                                                                                                                                                                                                                                                                                                                                                                                                                                                                                                                                                                                                                                                                                                                                                                                                                                                                                                                                                                                                                                                                                                                                                                                                                                                                                                                                                                                                                                                                                                                                                                                                                                                                                                                                                                                            | -18.1              |                     |                    |
| 2 RUM AND SCHOTZ      | 7     | 38.5m     | 2:02.80 | 58.65s  | (0)   | 30.29s   | (0)   | STEET .                                                                                                                                                                                                                                                                                                                                                                                                                                                                                                                                                                                                                                                                                                                                                                                                                                                                                                                                                                                                                                                                                                                                                                                                                                                                                                                                                                                                                                                                                                                                                                                                                                                                                                                                                                                                                                                                                                                                                                                                                                                                                                                        | -21.7              |                     |                    |
| 4 MISTER FAHRENHEIT   | 8     | 40.9m     | 2:02.98 | 59.45s  | (1)   | 30.72s   | (1)   | STE                                                                                                                                                                                                                                                                                                                                                                                                                                                                                                                                                                                                                                                                                                                                                                                                                                                                                                                                                                                                                                                                                                                                                                                                                                                                                                                                                                                                                                                                                                                                                                                                                                                                                                                                                                                                                                                                                                                                                                                                                                                                                                                            | -3                 | 2.9                 |                    |
| 12 ROLL ONA RAINBOW   | 9     | 41.6m     | 2:03.03 | 58.51s  | (0)   | 30.18s   | (0)   | STEET C                                                                                                                                                                                                                                                                                                                                                                                                                                                                                                                                                                                                                                                                                                                                                                                                                                                                                                                                                                                                                                                                                                                                                                                                                                                                                                                                                                                                                                                                                                                                                                                                                                                                                                                                                                                                                                                                                                                                                                                                                                                                                                                        | -19.8              |                     |                    |
| 7 OUR LITTLE GIRL     | 10    | 42.9m     | 2:03.12 | 57.78s  | (1)   | 29.85s   | (1)   | STEET !                                                                                                                                                                                                                                                                                                                                                                                                                                                                                                                                                                                                                                                                                                                                                                                                                                                                                                                                                                                                                                                                                                                                                                                                                                                                                                                                                                                                                                                                                                                                                                                                                                                                                                                                                                                                                                                                                                                                                                                                                                                                                                                        | -9.5               |                     |                    |
| 9 MY ULTIMATE MAJOR   | 10    | 42.9m     | 2:03.12 | 59.19s  | (1)   | 30.82s   | (2)   | 10 C                                                                                                                                                                                                                                                                                                                                                                                                                                                                                                                                                                                                                                                                                                                                                                                                                                                                                                                                                                                                                                                                                                                                                                                                                                                                                                                                                                                                                                                                                                                                                                                                                                                                                                                                                                                                                                                                                                                                                                                                                                                                                                                           | -29                | 9.3                 |                    |
| 6 GIVE ME A GO        | 12    | 45.0m     | 2:03.27 | 58.66s  | (1)   | 30.42s   | (1)   | STORE OF THE PARTY | -21.8              |                     |                    |