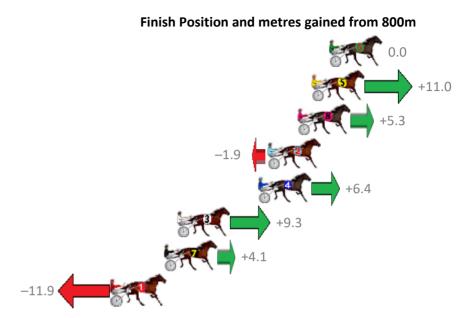

Gross Time: 1:59.20 MileRate: 1:55.60 LeadTime: 3.20s First Qtr: 27.50s Second Qtr: 31.20s Third Qtr: 28.90s Fourth Qtr: 28.40s

| No Horse            | Plc | Margin | Time    | 800Time | (W) | 400 Time ( | (W) |
|---------------------|-----|--------|---------|---------|-----|------------|-----|
| 4 REGAL NIGHTSHADE  | 1   | 0.0m   | 1:59.20 | 57.30s  | (0) | 28.40s     | (0) |
| 1 MONTANA CHIEF     | 2   | 7.6m   | 1:59.74 | 57.47s  | (0) | 28.57s     | (0) |
| 8 CC JONES          | 3   | 9.5m   | 1:59.87 | 57.25s  | (0) | 28.36s     | (0) |
| 6 WHERES THE SPIRIT | 4   | 10.8m  | 1:59.97 | 57.03s  | (1) | 28.23s     | (2) |
| 9 DOOLITTLE DANDY   | 5   | 14.7m  | 2:00.24 | 57.25s  | (0) | 28.39s     | (0) |
| 2 FUTURE FUN        | 6   | 18.7m  | 2:00.53 | 58.31s  | (1) | 29.34s     | (1) |
| 5 BRONZE ECSTASY    | 7   | 20.0m  | 2:00.62 | 56.98s  | (1) | 28.56s     | (2) |
| 10 BETTOR ATOM      | 8   | 27.7m  | 2:01.17 | 55.75s  | (0) | 28.21s     | (0) |
| 3 FAMOUS SHOES      | 9   | 37.8m  | 2:01.88 | 58.59s  | (1) | 29.73s     | (1) |
| 7 FLASH UNDER FIRE  | 10  | 39.5m  | 2:02.00 | 59.44s  | (1) | 30.55s     | (2) |