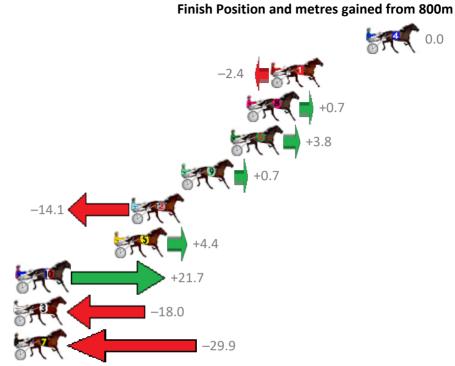

## Friday, 1 February 2019

Gross Time: 2:01.40 MileRate: 1:57.70 LeadTime: 3.50s First Qtr: 28.50s Second Qtr: 32.50s Third Qtr: 28.70s Fourth Qtr: 28.20s Finish Position and metres gained from 800m No Horse Plc Margin Time 800Time (W) 400 Time (W) 0.0m 2:01.40 56.36s (1) **7 SEA HAWKE** 27.64s (1) **8 CHERRYS THE BEST** 0.8m 2:01.46 55.72s (1) 27.10s (2) 3 MEGIDDO 4.0m 2:01.68 57.18s 28.48s (0) 2 THE RAGNBONE MAN 4.2m 2:01.70 56.87s 28.20s (0) 6 MACHITELLI 4.4m 2:01.71 57.00s 28.28s (1) **4 NAUGHTYINHEAVEN** 5.8m 2:01.81 56.40s (1) 27.65s (1) 9.0m 2:02.03 56.90s 1 PRIVATE JUJON 28.21s (0) 5 HIPSTAR 8 160.9m 2:12.74 61.23s (0) 31.08s (0) -60.9