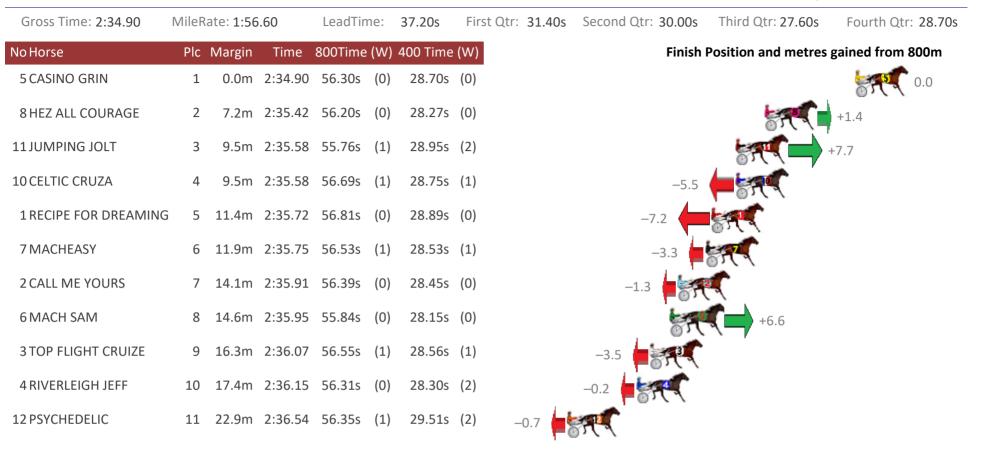

## Albion Park Race 2 Distance 2138m

#### Saturday, 16 March 2019

|                                                                                                                                                                                                                                                  | 6.60s (2) 2<br>6.16s (0) 2                      |                                        | 29.90s Second Qtr: 29.70s Third Qtr: 27.60s Fourth Qtr: 29.60s<br>Finish Position and metres gained from 800m<br>0.0<br>+8.4<br>+1<br>+2.3 |
|--------------------------------------------------------------------------------------------------------------------------------------------------------------------------------------------------------------------------------------------------|-------------------------------------------------|----------------------------------------|--------------------------------------------------------------------------------------------------------------------------------------------|
| 2 TRILIGHT BRIGADE 1 0.0m 2:34.10 57.   7 JOSSIE JAMES 2 0.4m 2:34.13 56.   11 SWEET AS 3 1.6m 2:34.22 56.   4 FARRAHFOWLER 4 2.3m 2:34.27 57.   9 NERIO 5 4.3m 2:34.42 56.   6 THE MUSE 6 7.7m 2:34.67 57.   8 THE NEXT STAR 7 7.9m 2:34.68 56. | 57.20s (0) 29<br>56.60s (2) 29<br>56.16s (0) 28 | 29.60s (0)<br>29.47s (2)<br>28.71s (0) | +8.4                                                                                                                                       |
| 7 JOSSIE JAMES 2 0.4m 2:34.13 56.   11 SWEET AS 3 1.6m 2:34.22 56.   4 FARRAHFOWLER 4 2.3m 2:34.27 57.   9 NERIO 5 4.3m 2:34.42 56.   6 THE MUSE 6 7.7m 2:34.67 57.   8 THE NEXT STAR 7 7.9m 2:34.68 56.                                         | 6.60s (2) 2<br>6.16s (0) 2                      | 29.47s (2)<br>28.71s (0)               | +8.4                                                                                                                                       |
| 11 SWEET AS 3 1.6m 2:34.22 56.   4 FARRAHFOWLER 4 2.3m 2:34.27 57.   9 NERIO 5 4.3m 2:34.42 56.   6 THE MUSE 6 7.7m 2:34.67 57.   8 THE NEXT STAR 7 7.9m 2:34.68 56.                                                                             | 6.16s (0) 28                                    | 28.71s (0)                             | +1                                                                                                                                         |
| 4 FARRAHFOWLER42.3m2:34.2757.9 NERIO54.3m2:34.4256.6 THE MUSE67.7m2:34.6757.8 THE NEXT STAR77.9m2:34.6856.                                                                                                                                       |                                                 |                                        |                                                                                                                                            |
| 9 NERIO54.3m2:34.4256.6 THE MUSE67.7m2:34.6757.8 THE NEXT STAR77.9m2:34.6856.                                                                                                                                                                    | 57.04s (0) 29                                   | 29.42s (0)                             | +2.3                                                                                                                                       |
| 6 THE MUSE67.7m2:34.6757.8 THE NEXT STAR77.9m2:34.6856.                                                                                                                                                                                          |                                                 |                                        |                                                                                                                                            |
| 8 THE NEXT STAR 7 7.9m 2:34.68 56.                                                                                                                                                                                                               | 6.74s (1) 29                                    | 29.27s (2)                             | +6.5                                                                                                                                       |
|                                                                                                                                                                                                                                                  | 57.66s (1) 30                                   | 80.02s (1)                             | -6.5                                                                                                                                       |
| 1 IMA GRUMPY POSSUM 8 8.1m 2:34.70 57.                                                                                                                                                                                                           | 6.68s (1) 29                                    | 29.18s (1)                             | +7.3                                                                                                                                       |
|                                                                                                                                                                                                                                                  | 57.04s (0) 29                                   | 29.50s (0)                             | +2.3                                                                                                                                       |
| 5 ZARAS DELIGHT 9 8.2m 2:34.71 56.                                                                                                                                                                                                               | 6.70s (2) 29                                    | 29.07s (2)                             | +7.0                                                                                                                                       |
| 10 ANNIKA MAGIC 10 10.6m 2:34.88 57.                                                                                                                                                                                                             | 57.50s (1) 29                                   | 29.91s (1)                             | -4.2                                                                                                                                       |
| 3 DARBY BRIGHTS 11 16.6m 2:35.33 56.                                                                                                                                                                                                             |                                                 | 29.41s (0)                             | +4.8                                                                                                                                       |