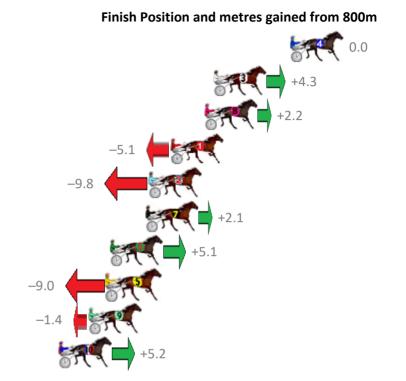

| -7.8           |  |
|----------------|--|
| -16.6<br>-22.4 |  |
| -31            |  |
| -29.3          |  |
| -40.9          |  |

| Gross Time: 2:40.50 | MileR | ate: 2:00 | ).20    | LeadTin | ne: | 41.60s   | First Qtr: 30.20s | Second Qtr: 31.30s | Third Qtr: 29.00s                                                                                                                                                                                                                                                                                                                                                                                                                                                                                                                                                                                                                                                                                                                                                                                                                                                                                                                                                                                                                                                                                                                                                                                                                                                                                                                                                                                                                                                                                                                                                                                                                                                                                                                                                                                                                                                                                                                                                                                                                                                                                                              | Fourth Qtr: 28.40s |
|---------------------|-------|-----------|---------|---------|-----|----------|-------------------|--------------------|--------------------------------------------------------------------------------------------------------------------------------------------------------------------------------------------------------------------------------------------------------------------------------------------------------------------------------------------------------------------------------------------------------------------------------------------------------------------------------------------------------------------------------------------------------------------------------------------------------------------------------------------------------------------------------------------------------------------------------------------------------------------------------------------------------------------------------------------------------------------------------------------------------------------------------------------------------------------------------------------------------------------------------------------------------------------------------------------------------------------------------------------------------------------------------------------------------------------------------------------------------------------------------------------------------------------------------------------------------------------------------------------------------------------------------------------------------------------------------------------------------------------------------------------------------------------------------------------------------------------------------------------------------------------------------------------------------------------------------------------------------------------------------------------------------------------------------------------------------------------------------------------------------------------------------------------------------------------------------------------------------------------------------------------------------------------------------------------------------------------------------|--------------------|
| No Horse            | Plc   | Margin    | Time    | 800Time | (W) | 400 Time | (W)               | Finish             | Position and metres a                                                                                                                                                                                                                                                                                                                                                                                                                                                                                                                                                                                                                                                                                                                                                                                                                                                                                                                                                                                                                                                                                                                                                                                                                                                                                                                                                                                                                                                                                                                                                                                                                                                                                                                                                                                                                                                                                                                                                                                                                                                                                                          | gained from 800m   |
| 7 NEEDLE            | 1     | 0.0m      | 2:40.50 | 57.40s  | (0) | 28.40s   | (0)               |                    |                                                                                                                                                                                                                                                                                                                                                                                                                                                                                                                                                                                                                                                                                                                                                                                                                                                                                                                                                                                                                                                                                                                                                                                                                                                                                                                                                                                                                                                                                                                                                                                                                                                                                                                                                                                                                                                                                                                                                                                                                                                                                                                                | 0.0                |
| 6 QUIETLY SPOKEN    | 2     | 7.1m      | 2:41.00 | 57.71s  | (1) | 28.78s   | (1)               |                    | -4.3                                                                                                                                                                                                                                                                                                                                                                                                                                                                                                                                                                                                                                                                                                                                                                                                                                                                                                                                                                                                                                                                                                                                                                                                                                                                                                                                                                                                                                                                                                                                                                                                                                                                                                                                                                                                                                                                                                                                                                                                                                                                                                                           |                    |
| 2 IVANOV            | 3     | 7.5m      | 2:41.03 | 57.61s  | (0) | 28.59s   | (0)               |                    | -2.9                                                                                                                                                                                                                                                                                                                                                                                                                                                                                                                                                                                                                                                                                                                                                                                                                                                                                                                                                                                                                                                                                                                                                                                                                                                                                                                                                                                                                                                                                                                                                                                                                                                                                                                                                                                                                                                                                                                                                                                                                                                                                                                           |                    |
| 1 REDRIVERDEBBA     | 4     | 10.4m     | 2:41.24 | 57.49s  | (0) | 28.44s   | (0)               | -1.2               |                                                                                                                                                                                                                                                                                                                                                                                                                                                                                                                                                                                                                                                                                                                                                                                                                                                                                                                                                                                                                                                                                                                                                                                                                                                                                                                                                                                                                                                                                                                                                                                                                                                                                                                                                                                                                                                                                                                                                                                                                                                                                                                                |                    |
| 10 EMPIRE BAY       | 5     | 11.4m     | 2:41.31 | 57.39s  | (1) | 28.43s   | (1)               |                    | +0.2                                                                                                                                                                                                                                                                                                                                                                                                                                                                                                                                                                                                                                                                                                                                                                                                                                                                                                                                                                                                                                                                                                                                                                                                                                                                                                                                                                                                                                                                                                                                                                                                                                                                                                                                                                                                                                                                                                                                                                                                                                                                                                                           |                    |
| 9 ASTRAL RULER      | 6     | 11.6m     | 2:41.32 | 57.24s  | (0) | 28.19s   | (0)               |                    | +2.2                                                                                                                                                                                                                                                                                                                                                                                                                                                                                                                                                                                                                                                                                                                                                                                                                                                                                                                                                                                                                                                                                                                                                                                                                                                                                                                                                                                                                                                                                                                                                                                                                                                                                                                                                                                                                                                                                                                                                                                                                                                                                                                           |                    |
| 8 JUSTABITNOISY     | 7     | 12.6m     | 2:41.39 | 57.80s  | (1) | 28.83s   | (1)               | -5.6 <b>-</b> 5    | TO THE STATE OF TH |                    |
| 11 OUR OVERANOVA    | 8     | 15.6m     | 2:41.61 | 57.39s  | (1) | 28.36s   | (1)               | ST.                | +0.2                                                                                                                                                                                                                                                                                                                                                                                                                                                                                                                                                                                                                                                                                                                                                                                                                                                                                                                                                                                                                                                                                                                                                                                                                                                                                                                                                                                                                                                                                                                                                                                                                                                                                                                                                                                                                                                                                                                                                                                                                                                                                                                           |                    |
| 4 HELLBOUND         | 9     | 16.5m     | 2:41.67 | 57.28s  | (0) | 28.12s   | (0)               | ST.                | +1.7                                                                                                                                                                                                                                                                                                                                                                                                                                                                                                                                                                                                                                                                                                                                                                                                                                                                                                                                                                                                                                                                                                                                                                                                                                                                                                                                                                                                                                                                                                                                                                                                                                                                                                                                                                                                                                                                                                                                                                                                                                                                                                                           |                    |
| 5 SOUTHERN ALPS     | 10    | 36.1m     | 2:43.06 | 58.53s  | (1) | 29.30s   | (1)               | -15.7              | 1                                                                                                                                                                                                                                                                                                                                                                                                                                                                                                                                                                                                                                                                                                                                                                                                                                                                                                                                                                                                                                                                                                                                                                                                                                                                                                                                                                                                                                                                                                                                                                                                                                                                                                                                                                                                                                                                                                                                                                                                                                                                                                                              |                    |
| 3 DIEU DE LAMOUR    | 11    | 42.2m     | 2:43.50 | 58.79s  | (0) | 29.56s   | (0)               | _19.4              |                                                                                                                                                                                                                                                                                                                                                                                                                                                                                                                                                                                                                                                                                                                                                                                                                                                                                                                                                                                                                                                                                                                                                                                                                                                                                                                                                                                                                                                                                                                                                                                                                                                                                                                                                                                                                                                                                                                                                                                                                                                                                                                                |                    |