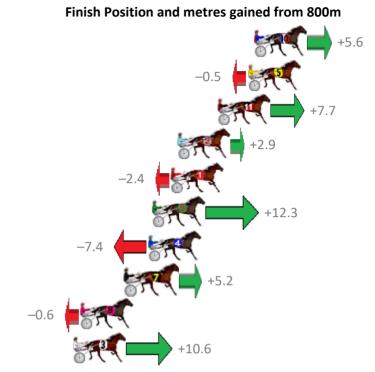

| Gross Time: 1:59.30 | MileR | ate: 1:55 | 5.70    | LeadTin | ne: | 3.40s    | First Qtr: 28.30s | Second Qtr: 31.40s | Third Qtr: 28.40s   | Fourth Qtr: 27.80s |
|---------------------|-------|-----------|---------|---------|-----|----------|-------------------|--------------------|---------------------|--------------------|
| No Horse            | Plc   | Margin    | Time    | 800Time | (W) | 400 Time | (W)               | Finish             | Position and metres | gained from 800m   |
| 4 MY ULTIMATE FELLA | 1     | 0.0m      | 1:59.30 | 56.16s  | (1) | 27.77s   | (1)               |                    |                     | +0.6               |
| 10 OUR BUSCEMI      | 2     | 0.8m      | 1:59.36 | 55.60s  | (0) | 27.20s   | (0)               |                    |                     | +8.6               |
| 1 SKYFELLA CAM      | 3     | 1.3m      | 1:59.39 | 56.29s  | (0) | 27.89s   | (0)               |                    | -1.3                |                    |
| 8 GAME WE PLAY      | 4     | 5.9m      | 1:59.71 | 56.29s  | (0) | 27.89s   | (0)               |                    | -1.3                |                    |
| 11 GOLDEN YEAR      | 5     | 8.4m      | 1:59.88 | 55.79s  | (1) | 27.58s   | (1)               |                    |                     | +5.8               |
| 6 READILY           | 6     | 11.7m     | 2:00.11 | 56.04s  | (0) | 27.61s   | (0)               |                    | +2.3                |                    |
| 7 RIVERLEIGH JEFF   | 7     | 15.1m     | 2:00.35 | 55.90s  | (0) | 27.42s   | (0)               | OF TO              | +4.3                |                    |
| 2 CROWNING GLORY    | 8     | 15.3m     | 2:00.36 | 56.94s  | (1) | 28.50s   | (1)               | -10.5              | <b>^</b>            |                    |
| 9 NO CONFESSION     | 9     | 15.3m     | 2:00.36 | 56.63s  | (1) | 28.36s   | (2)               | -6.1               |                     |                    |
| 3 EARL JUJON        | 10    | 16.2m     | 2:00.43 | 55.65s  | (1) | 27.76s   | (1)               |                    | +7.8                |                    |
| 12 MY MOJO          | 11    | 17.5m     | 2:00.52 | 56.09s  | (1) | 27.88s   | (2)               |                    | +1.5                |                    |

5 ZALTA

12 28.9m 2:01.31 56.56s (2) 28.53s (3)

Sectionals
Powered by