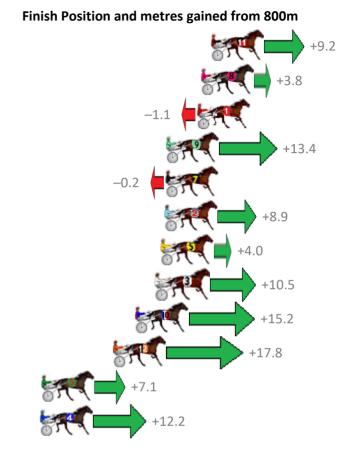

# Saturday, 23 March 2019

| Gross Time: 1:59.20 | MileRate: 1:55 | 5.60    | LeadTime:  | 3.50s      | First Qtr: 28.10s | Second Qtr: 31.40s | Third Qtr: 29.30s             | Fourth Qtr: 26.90s |
|---------------------|----------------|---------|------------|------------|-------------------|--------------------|-------------------------------|--------------------|
| No Horse            | Plc Margin     | Time 8  | 800Time (W | ) 400 Time | (W)               | Finish             | Position and metres $\varrho$ | gained from 800m   |
| 3 CALLMEQUEENBEE    | 1 0.0m         | 1:59.20 | 56.00s (1) | 26.86s     | (1)               |                    |                               | +2.8               |
| 1 BONNIE JUJON      | 2 3.3m         | 1:59.42 | 56.43s (0) | 27.12s     | (0)               |                    | -3.3                          | <b>(4)</b>         |
| 8 CHLOES CLOUD      | 3 4.3m         | 1:59.49 | 56.21s (0) | 26.87s     | (0)               |                    | -0.1                          | •                  |
| 7 TASSINI           | 4 6.7m         | 1:59.65 | 56.01s (0) | 26.68s     | (0)               |                    |                               | +2.7               |
| 2 STEVIE DEE        | 5 11.1m        | 1:59.95 | 56.46s (1) | 27.26s     | (1)               | -3.7               |                               |                    |
| 4 CALL ME YOURS     | 6 12.0m        | 2:00.01 | 55.90s (1) | 26.68s     | (1)               |                    | +4.2                          |                    |
| 9 VELOCE BELLA      | 7 12.2m        | 2:00.02 | 56.21s (1) | 27.02s     | (1)               | -0.2               | FC.                           |                    |
| 5 CHARLYSE          | 8 13.4m        | 2:00.10 | 55.71s (1) | 26.48s     | (1)               | <b>*</b>           | +7.0                          |                    |
| 6 CAESARS ASTRUM    | 9 18.9m        | 2:00.47 | 56.57s (0) | 27.15s     | (0) -5.           | .з 🛑 🛒             | ·                             |                    |