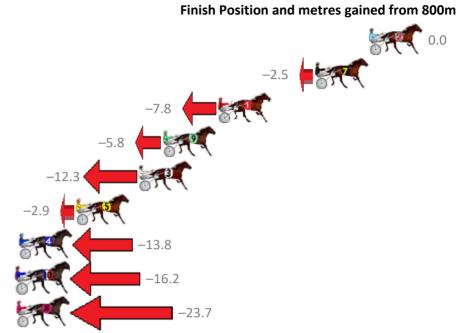

### Tuesday, 9 April 2019

| Gross Time: 1:58.70 | MileR | late: 1:55 | 5.10    | LeadTir | ne:   | 3.40s    | First Qtr: 28.00s | Second Qtr: 30.50s | Third Qtr: 28.30s   | Fourth Qtr: 28.50s |
|---------------------|-------|------------|---------|---------|-------|----------|-------------------|--------------------|---------------------|--------------------|
| No Horse            | Plc   | Margin     | Time    | 800Time | e (W) | 400 Time | (W)               | Finish             | Position and metres | gained from 800m   |
| 2 POLISHED ROCKS    | 1     | 0.0m       | 1:58.70 | 56.50s  | (1)   | 28.22s   | (1)               |                    |                     | +4.2               |
| 3 IMA GRUMPY POSSUM | 1 2   | 0.4m       | 1:58.73 | 55.89s  | (1)   | 27.60s   | (1)               |                    |                     | +12.8              |
| 8 LINCOLN ROAD      | 3     | 0.8m       | 1:58.76 | 56.22s  | (0)   | 27.90s   | (0)               |                    |                     | +8.2               |
| 1 FIOKI             | 4     | 1.3m       | 1:58.79 | 56.57s  | (0)   | 28.28s   | (0)               |                    |                     | +3.3               |
| 9 MISS KENNY        | 5     | 2.1m       | 1:58.85 | 56.32s  | (1)   | 28.02s   | (2)               |                    |                     | +6.7               |
| 10 TOP TRIO         | 6     | 5.6m       | 1:59.10 | 56.23s  | (0)   | 27.96s   | (0)               |                    |                     | +8.0               |
| 6 IDEAL WARRIOR     | 7     | 6.0m       | 1:59.13 | 55.62s  | (1)   | 27.89s   | (2)               |                    | ST.                 | +16.6              |
| 11 VADER            | 8     | 7.8m       | 1:59.26 | 56.06s  | (0)   | 27.83s   | (0)               |                    |                     | +10.4              |
| 5 HOT DOGMA         | 9     | 8.3m       | 1:59.29 | 56.15s  | (1)   | 27.87s   | (1)               |                    |                     | +9.1               |
| 4 SOMETHING EYRE    | 10    | 10.7m      | 1:59.46 | 57.56s  | (0)   | 29.26s   | (0)               | -10.7              |                     |                    |