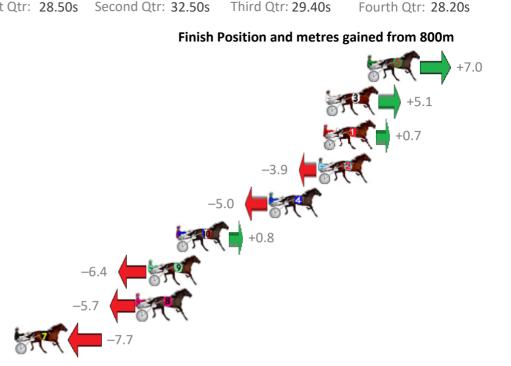

9 28.3m 2:04.00 58.15s (1)

**7 MISTER REBBILY** 

Sectionals Powered by

28.66s (2)

| Gross Time: 2:43.30 | MileRat | te: 2:02.90 | LeadTi     | me:   | 43.00s   | First Qtr: 30.00s | Second Qtr: 30.90s | Third Qtr: 30.30s     | Fourth Qtr: 29.10s |
|---------------------|---------|-------------|------------|-------|----------|-------------------|--------------------|-----------------------|--------------------|
| No Horse            | Plc N   | ∕largin Tir | ne 800Tim  | e (W) | 400 Time | (W)               | Finish             | Position and metres a | gained from 800m   |
| 1 JEDDY R YA READY  | 1       | 0.0m 2:43   | .30 59.10s | (0)   | 28.79s   | (0)               |                    |                       | +4.0               |
| 4 MELPARK MAGIC     | 2       | 1.4m 2:43   | .40 59.50s | (0)   | 29.20s   | (0)               |                    | -1.4                  | STEET STEET        |
| 8 REDRIVERDEBBA     | 3       | 5.9m 2:43   | .73 59.50s | (1)   | 29.14s   | (1)               |                    | -1.3                  | •                  |
| 9 HELLBOUND         | 4       | 7.1m 2:43   | .82 59.24s | (1)   | 28.92s   | (1)               |                    | STO C                 | +2.1               |
| 6 JUSTABITLIKEMUM   | 5       | 8.4m 2:43   | .91 59.41s | (0)   | 29.11s   | (0)               | -                  | 0.2                   |                    |
| 10 SCORCHED         | 6       | 9.1m 2:43   | .96 59.07s | (1)   | 28.74s   | (1)               |                    | +4                    | 5                  |
| 7 SHADY SADIE       | 7 :     | 10.2m 2:44  | .04 58.91s | (0)   | 28.62s   | (0)               |                    | +6.                   | 6                  |
| 2 MONORAIL          | 8 :     | 13.7m 2:44  | .30 59.47s | (0)   | 29.17s   | (0)               | -0.9               | <b>(4)</b>            |                    |
| 3 MISS INVASION     | 9 :     | 13.8m 2:44  | .30 58.85s | (0)   | 28.58s   | (0)               |                    | +7.4                  |                    |
| 11 QUIETLY SPOKEN   | 10      | 13.9m 2:44  | .31 60.42s | (1)   | 30.02s   | (1)               | -13.7              | · ·                   |                    |
|                     |         |             |            |       |          |                   | ,                  | <b>*</b>              |                    |