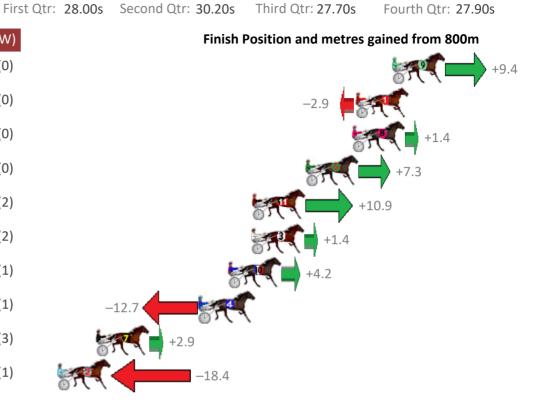

### Tuesday, 9 April 2019

| Gross Time: 1:58.70 | MileR | late: 1:55 | 5.10    | LeadTir | ne:   | 3.40s    | First Qtr: 28.00s | Second Qtr: 30.50s | Third Qtr: 28.30s   | Fourth Qtr: 28.50s |
|---------------------|-------|------------|---------|---------|-------|----------|-------------------|--------------------|---------------------|--------------------|
| No Horse            | Plc   | Margin     | Time    | 800Time | e (W) | 400 Time | (W)               | Finish             | Position and metres | gained from 800m   |
| 2 POLISHED ROCKS    | 1     | 0.0m       | 1:58.70 | 56.50s  | (1)   | 28.22s   | (1)               |                    |                     | +4.2               |
| 3 IMA GRUMPY POSSUM | 1 2   | 0.4m       | 1:58.73 | 55.89s  | (1)   | 27.60s   | (1)               |                    |                     | +12.8              |
| 8 LINCOLN ROAD      | 3     | 0.8m       | 1:58.76 | 56.22s  | (0)   | 27.90s   | (0)               |                    |                     | +8.2               |
| 1 FIOKI             | 4     | 1.3m       | 1:58.79 | 56.57s  | (0)   | 28.28s   | (0)               |                    |                     | +3.3               |
| 9 MISS KENNY        | 5     | 2.1m       | 1:58.85 | 56.32s  | (1)   | 28.02s   | (2)               |                    |                     | +6.7               |
| 10 TOP TRIO         | 6     | 5.6m       | 1:59.10 | 56.23s  | (0)   | 27.96s   | (0)               |                    |                     | +8.0               |
| 6 IDEAL WARRIOR     | 7     | 6.0m       | 1:59.13 | 55.62s  | (1)   | 27.89s   | (2)               |                    | ST.                 | +16.6              |
| 11 VADER            | 8     | 7.8m       | 1:59.26 | 56.06s  | (0)   | 27.83s   | (0)               |                    |                     | +10.4              |
| 5 HOT DOGMA         | 9     | 8.3m       | 1:59.29 | 56.15s  | (1)   | 27.87s   | (1)               |                    |                     | +9.1               |
| 4 SOMETHING EYRE    | 10    | 10.7m      | 1:59.46 | 57.56s  | (0)   | 29.26s   | (0)               | -10.7              |                     |                    |