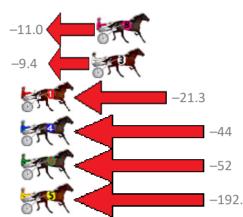

# Tuesday, 9 April 2019

Gross Time: 2:32.20 MileRate: 1:54.60 LeadTime: 37.30s First Qtr: 29.70s Second Qtr: 29.60s Third Qtr: 27.50s Fourth Qtr: 28.10s

| No Horse             | Plc | Margin | Time    | 800Time | (W) | 400 Time | (W) |
|----------------------|-----|--------|---------|---------|-----|----------|-----|
| 7 WATCH PULP FICTION | 1   | 0.0m   | 2:32.20 | 54.59s  | (1) | 28.10s   | (0) |
| 6 SIR JULIAN         | 2   | 13.9m  | 2:33.18 | 55.94s  | (0) | 27.81s   | (1) |
| 8 BODHI TREE         | 3   | 18.5m  | 2:33.50 | 56.51s  | (1) | 28.73s   | (2) |
| 4THE SPACE INVADER   | 4   | 19.1m  | 2:33.54 | 56.23s  | (1) | 28.75s   | (3) |
| 2 JACKAROO BROMAC    | 5   | 19.1m  | 2:33.54 | 56.64s  | (0) | 28.44s   | (2) |
| 3 SMOOTH SHOWGIRL    | 6   | 30.4m  | 2:34.34 | 56.73s  | (0) | 28.89s   | (0) |
| 5 GANGSTER BOY       | 7   | 35.5m  | 2:34.69 | 58.01s  | (1) | 29.78s   | (1) |
| 1 JERRYS JET         | 8   | 39.2m  | 2:34.95 | 58.32s  | (0) | 30.01s   | (0) |

### Finish Position and metres gained from 800m