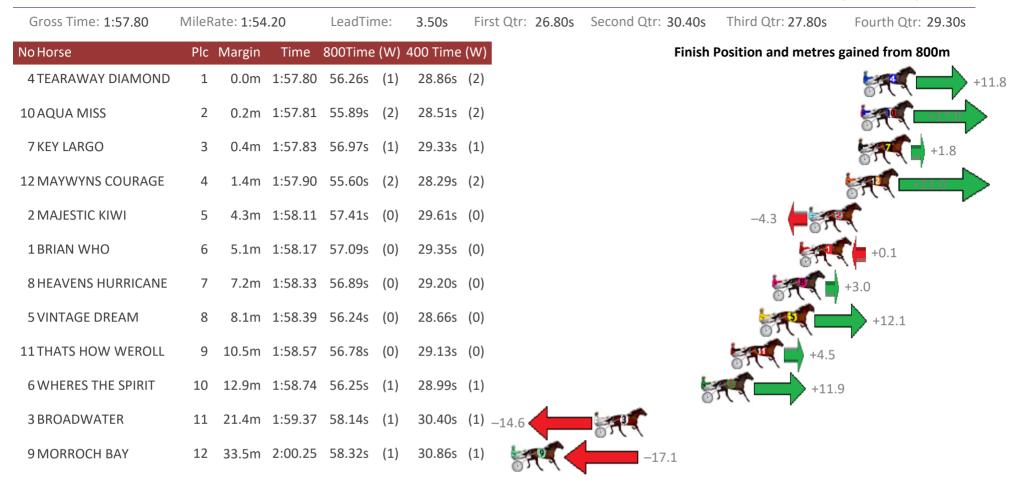

# Albion Park Race 4 Distance 1660m

| Gross Time: 1:58.10 | MileRate: 1:54.50 |        | LeadTime: |         | 3.40s | First Qtr: 26.70 | s Second Qtr: 30.2 | os Third Qtr: 29.00s | Fourth Qtr: 28.80s      |                   |
|---------------------|-------------------|--------|-----------|---------|-------|------------------|--------------------|----------------------|-------------------------|-------------------|
| No Horse            | Plc               | Margin | Time      | 800Time | (W)   | 400 Time         | (W)                | Fin                  | ish Position and metres | gained from 800m  |
| 1 TORI MAY          | 1                 | 0.0m   | 1:58.10   | 57.47s  | (0)   | 28.50s           | (0)                |                      |                         | <b>*****</b> +4.6 |
| 6 FLYING WINGARD    | 2                 | 1.2m   | 1:58.19   | 57.41s  | (1)   | 28.41s           | (1)                |                      |                         | +5.4              |
| 2 JOVIAL JULIE      | 3                 | 3.4m   | 1:58.34   | 58.05s  | (0)   | 29.04s           | (0)                |                      | -3.4                    | <b>e</b>          |
| 3 TAXI METER        | 4                 | 5.2m   | 1:58.47   | 58.05s  | (1)   | 29.02s           | (1)                |                      | -3.4                    | <b>C</b>          |
| 8 MATRON JUJON      | 5                 | 5.6m   | 1:58.50   | 57.57s  | (0)   | 28.57s           | (0)                |                      | 57.8                    | +3.2              |
| 9 ZED CODE          | 6                 | 8.2m   | 1:58.69   | 57.60s  | (1)   | 28.61s           | (1)                |                      | +                       | 2.8               |
| 10 OUR DELIGHT      | 7                 | 9.4m   | 1:58.78   | 57.35s  | (1)   | 28.63s           | (2)                |                      | +                       | 6.2               |
| 5 GRINYDONTCHA      | 8                 | 13.2m  | 1:59.05   | 57.77s  | (0)   | 28.76s           | (0)                |                      | +0.4                    |                   |
| 11 ARBIT MAJOR      | 9                 | 13.4m  | 1:59.06   | 57.34s  | (1)   | 28.61s           | (2)                |                      | +6.4                    |                   |
| 7 STUDLEIGH STRIDE  | 10                | 22.6m  | 1:59.73   | 58.03s  | (2)   | 29.88s           | (2) -3.2           | - BAR                |                         |                   |