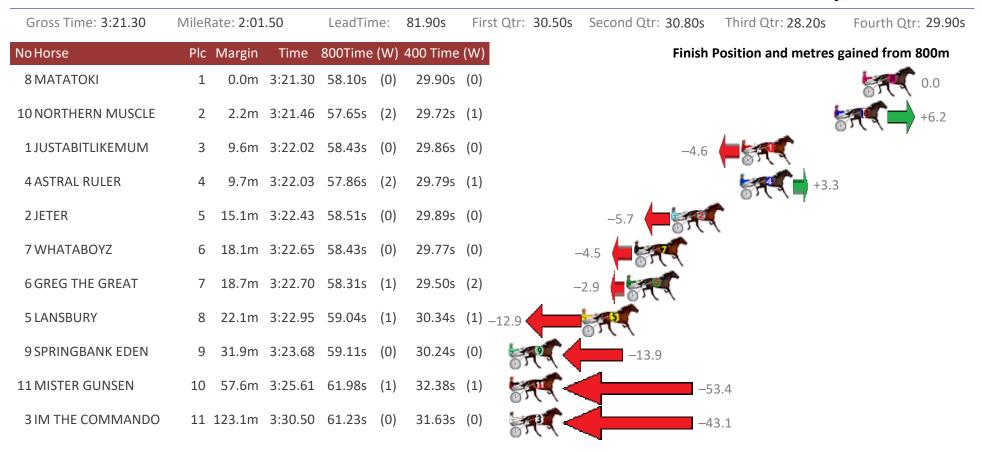

# Albion Park Race 3 Distance 1660m

-

# Tuesday, 25 June 2019

| Gross Time: 2:00.70 | MileRate: 1:5 | 7.00      | LeadTin  | ne: | 3.40s    | First | Qtr: 2 | 29.10s | Second Qt | r: 30.10s | Third Qtr: 29.40s   | Fourth Qtr: 28.70s |
|---------------------|---------------|-----------|----------|-----|----------|-------|--------|--------|-----------|-----------|---------------------|--------------------|
| NoHorse             | Plc Margir    | Time      | 800Time  | (W) | 400 Time | (W)   |        |        |           | Finish I  | Position and metres | gained from 800m   |
| 7 REMEMBER ME NOW   | 1 0.0m        | 2:00.70   | ) 58.10s | (0) | 28.70s   | (0)   |        |        |           |           |                     | 0.0                |
| 1 TRUE STEPPER      | 2 14.3m       | 2:01.73   | 58.48s   | (0) | 28.94s   | (0)   |        |        | -5.3      | -         | <b>(</b>            |                    |
| 3 IMA BEACH BABE    | 3 16.3m       | 2:01.87   | 7 58.95s | (0) | 29.48s   | (0)   |        | -11    | 1.7       | S.C.      |                     |                    |
| 2 FEARLESS FAITH    | 4 18.1m       | 2:02.00   | ) 58.83s | (1) | 29.47s   | (1)   |        | -10.1  |           | R.        |                     |                    |
| 6 SIR BULSKI        | 5 19.8m       | 2:02.12   | 2 58.51s | (0) | 28.93s   | (0)   |        | -5.6   | -         | (         |                     |                    |
| 5 MISS LILY MAY     | 6 22.5m       | 2:02.31   | 58.76s   | (1) | 29.45s   | (1)   | -9.1   |        | F.C       |           |                     |                    |
| 4 A BETTER CHANCE   | 7 26.2m       | 1 2:02.58 | 3 59.74s | (1) | 30.41s   | (1)   | ł      | F.     |           | -22.      | 6                   |                    |