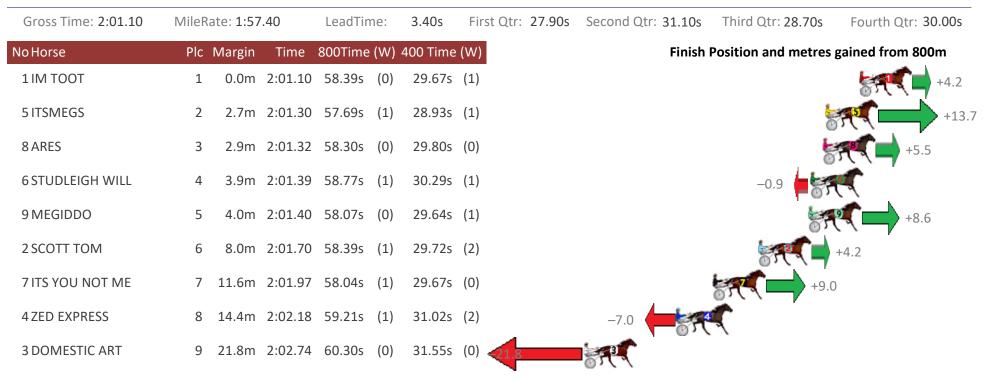

# Albion Park Race 3 Distance 1660m

Thursday, 27 June 2019

| Gross Time: 1:59.70 | MileRate: 1: | 56.10     | LeadTir  | ne:   | 3.40s    | First | Qtr: 28.0 | Os Sec | cond Qtr: <b>31.70</b> | s Third Qtr: 28.10s    | Fourth Qtr: 28.50s |
|---------------------|--------------|-----------|----------|-------|----------|-------|-----------|--------|------------------------|------------------------|--------------------|
| NoHorse             | Plc Margi    | n Time    | 800Time  | e (W) | 400 Time | (W)   |           |        | Fini                   | sh Position and metres | gained from 800m   |
| 1 LORD DIGBY        | 1 0.0        | n 1:59.70 | ) 55.92s | (0)   | 27.56s   | (1)   |           |        |                        |                        | +9.6               |
| 2 OUR BALOU         | 2 0.4        | n 1:59.73 | 3 56.59s | (1)   | 28.53s   | (1)   |           |        |                        |                        | +0.2               |
| 9 LEFT A HURRIKANE  | 3 11.0       | n 2:00.48 | 3 56.49s | (1)   | 27.99s   | (2)   |           |        |                        | +1.6                   |                    |
| 6 GIDUP DARCY       | 4 15.7       | n 2:00.82 | 2 57.71s | (0)   | 29.49s   | (0)   | -         | -15.7  |                        | (                      |                    |
| 4 SARIE MARAIS      | 5 18.1       | n 2:00.99 | 9 57.57s | (0)   | 29.16s   | (0)   | -13       | .7 🔶   |                        |                        |                    |
| 10 BRIGHTON PRINCE  | 6 23.9       | n 2:01.40 | ) 56.97s | (1)   | 28.48s   | (2) _ | -5.3 🛑    | SA.    |                        |                        |                    |
| 7 ABBEY DIADEMA     | 7 24.9       | n 2:01.47 | 7 56.81s | (0)   | 28.38s   | (1) _ | 2.9       | R.     |                        |                        |                    |
| 5 ART EGO           | 8 44.5       | n 2:02.87 | 7 57.88s | (0)   | 29.38s   | (1)   | SA.       |        | -18.1                  |                        |                    |
| 3 SWEET JASMINE     | 9 59.1       | n 2:03.91 | L 59.66s | (0)   | 30.72s   | (0)   | STR.      |        |                        | -43.3                  |                    |
| 8 ILLBEWATCHING     | 10 60.7      | n 2:04.02 | 2 60.40s | (1)   | 31.54s   | (1)   | SF.       |        |                        | -53.7                  |                    |