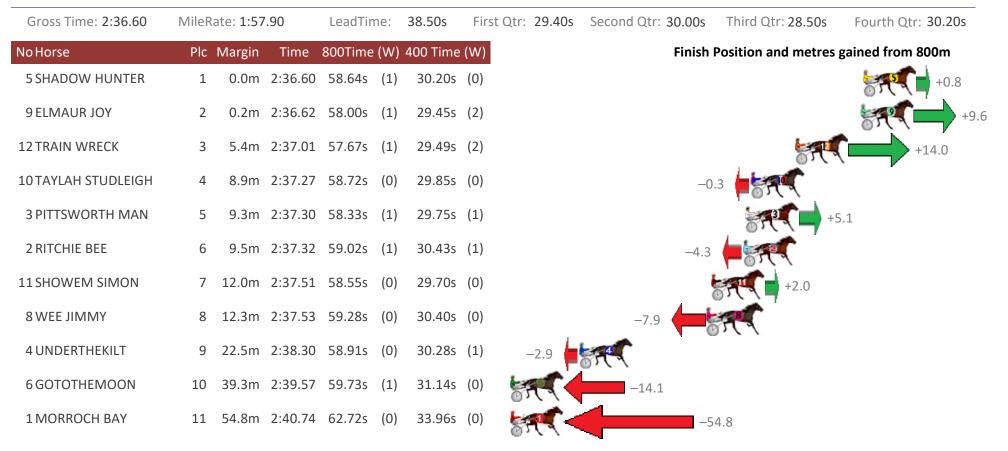

## Albion Park Race 4 Distance 1660m

Thursday, 27 June 2019

| Gross Time: 2:02.00  | MileRate: 1:58.30 | LeadTime:    | 3.30s       | First Qtr: 28.80s | Second Qtr: 31.10s | Third Qtr: 28.10s   | Fourth Qtr: 30.70s |
|----------------------|-------------------|--------------|-------------|-------------------|--------------------|---------------------|--------------------|
| NoHorse              | Plc Margin Time   | 800Time (W)  | 400 Time (\ | ∧)                | Finish             | Position and metres | gained from 800m   |
| 7 RANCHO MAN         | 1 0.0m 2:02.0     | 0 57.92s (1) | 30.01s (    | 1)                |                    |                     | +12.0              |
| 8 SIRIUS VICKI       | 2 2.3m 2:02.1     | 8 58.12s (0) | 29.97s (    | 0)                |                    |                     | +9.3               |
| 5 WHERES TASCOTT     | 3 2.3m 2:02.1     | 8 58.38s (1) | 30.49s (    | 1)                |                    |                     | +5.7               |
| 9 CHANCELESS CENTURY | 4 5.6m 2:02.4     | 3 58.93s (1) | 31.13s (    | 1)                |                    | -1.8                |                    |
| 4 VALKYRIE HANOVER   | 5 7.5m 2:02.5     | 8 57.54s (1) | 29.51s (    | 1)                |                    | 5. C                | +17.1              |
| 10 RUM AND SCHOTZ    | 6 7.6m 2:02.5     | 8 58.07s (1) | 30.27s (    | 1)                |                    | 57 C                | +10.0              |
| 2 BUTCHERFEELGOOD    | 7 22.1m 2:03.7    | 0 59.95s (0) | 31.83s (    | 0) 15.7           | 100 C              |                     |                    |
| 12 LOYOLA SIOUX      | 8 26.3m 2:04.0    | 2 59.23s (0) | 31.31s (    | 0)                | •                  |                     |                    |
| 3 MAC SWEENEY        | 9 26.5m 2:04.0    | 3 60.75s (0) | 32.72s (    | 0)                | -                  | 26.5                |                    |
| 11 ASHLEE NITRO      | 10 31.7m 2:04.4   | 3 60.34s (2) | 32.03s (    | 3)                | -20.9              |                     |                    |
| 1 CROWN MOJO         | 11 53.7m 2:06.1   | 2 62.59s (2) | 33.81s (    | 2)                | -5                 | 1.5                 |                    |