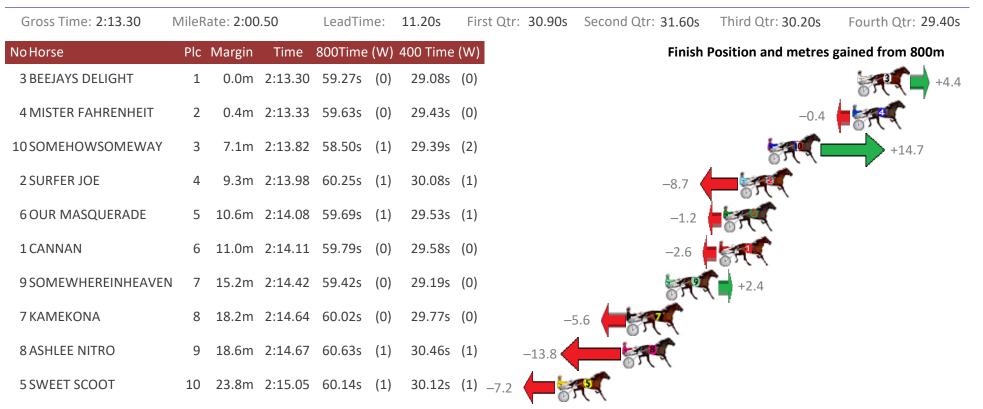

#### Redcliffe Race 1 Distance 1780m





Sectionals Powered by



Home of Australian Harness Sectionals

S

Get your sectionals delivered to your inbox daily Check out www.pjdata.com.au

# Redcliffe Race 2 Distance 1780m

| Gross Time: 2:14.00   | MileR | ate: <b>2:01</b> | 20      | LeadTin | ne: | 11.60s   | Firs | t Qtr: | 31.80s     | Second Qt | r: 33.10s | Third Qtr: 29.10s   | Fourth Qtr:   | 28.40s |
|-----------------------|-------|------------------|---------|---------|-----|----------|------|--------|------------|-----------|-----------|---------------------|---------------|--------|
| NoHorse               | Plc   | Margin           | Time    | 800Time | (W) | 400 Time | (W)  |        |            |           | Finish    | Position and metres | gained from 8 | 00m    |
| 1 LAZY BLAZE          | 1     | 0.0m