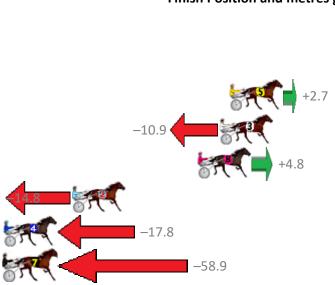

#### Redcliffe Race 3 Distance 1780m

## Thursday, 24 October 2019

| Gross Time: 2:13.40  | MileR | ate: 2:00 | 0.60    | LeadTin | ne: | 11.40s   | First Q | tr: 30.90s                                                                                                                                                                                                                                                                                                                                                                                                                                                                                                                                                                                                                                                                                                                                                                                                                                                                                                                                                                                                                                                                                                                                                                                                                                                                                                                                                                                                                                                                                                                                                                                                                                                                                                                                                                                                                                                                                                                                                                                                                                                                                                                     | Second Qtr: 31.50s | Third Qtr: 29.10s   | Fourth Qtr: 30.50s |
|----------------------|-------|-----------|---------|---------|-----|----------|---------|--------------------------------------------------------------------------------------------------------------------------------------------------------------------------------------------------------------------------------------------------------------------------------------------------------------------------------------------------------------------------------------------------------------------------------------------------------------------------------------------------------------------------------------------------------------------------------------------------------------------------------------------------------------------------------------------------------------------------------------------------------------------------------------------------------------------------------------------------------------------------------------------------------------------------------------------------------------------------------------------------------------------------------------------------------------------------------------------------------------------------------------------------------------------------------------------------------------------------------------------------------------------------------------------------------------------------------------------------------------------------------------------------------------------------------------------------------------------------------------------------------------------------------------------------------------------------------------------------------------------------------------------------------------------------------------------------------------------------------------------------------------------------------------------------------------------------------------------------------------------------------------------------------------------------------------------------------------------------------------------------------------------------------------------------------------------------------------------------------------------------------|--------------------|---------------------|--------------------|
| No Horse             | Plc   | Margin    | Time    | 800Time | (W) | 400 Time | (W)     |                                                                                                                                                                                                                                                                                                                                                                                                                                                                                                                                                                                                                                                                                                                                                                                                                                                                                                                                                                                                                                                                                                                                                                                                                                                                                                                                                                                                                                                                                                                                                                                                                                                                                                                                                                                                                                                                                                                                                                                                                                                                                                                                | Finish             | Position and metres | gained from 800m   |
| 3 GRINYDONTCHA       | 1     | 0.0m      | 2:13.40 | 59.24s  | (1) | 30.03s   | (1)     |                                                                                                                                                                                                                                                                                                                                                                                                                                                                                                                                                                                                                                                                                                                                                                                                                                                                                                                                                                                                                                                                                                                                                                                                                                                                                                                                                                                                                                                                                                                                                                                                                                                                                                                                                                                                                                                                                                                                                                                                                                                                                                                                |                    |                     | +4.8               |
| 2 PEGGY STARDUST     | 2     | 0.5m      | 2:13.44 | 59.64s  | (0) | 30.54s   | (0)     |                                                                                                                                                                                                                                                                                                                                                                                                                                                                                                                                                                                                                                                                                                                                                                                                                                                                                                                                                                                                                                                                                                                                                                                                                                                                                                                                                                                                                                                                                                                                                                                                                                                                                                                                                                                                                                                                                                                                                                                                                                                                                                                                |                    | -0.5                | - STEET            |
| 1 ROCK THE HOUSE     | 3     | 0.5m      | 2:13.44 | 59.31s  | (0) | 30.19s   | (0)     |                                                                                                                                                                                                                                                                                                                                                                                                                                                                                                                                                                                                                                                                                                                                                                                                                                                                                                                                                                                                                                                                                                                                                                                                                                                                                                                                                                                                                                                                                                                                                                                                                                                                                                                                                                                                                                                                                                                                                                                                                                                                                                                                |                    |                     | +3.9               |
| 4 A ROCKNROLL LEGACY | 4     | 1.1m      | 2:13.48 | 59.65s  | (1) | 30.48s   | (1)     |                                                                                                                                                                                                                                                                                                                                                                                                                                                                                                                                                                                                                                                                                                                                                                                                                                                                                                                                                                                                                                                                                                                                                                                                                                                                                                                                                                                                                                                                                                                                                                                                                                                                                                                                                                                                                                                                                                                                                                                                                                                                                                                                |                    | -0.7                |                    |
| 7 CHEYENNE AUTUMN    | 5     | 1.4m      | 2:13.51 | 59.02s  | (0) | 29.87s   | (0)     |                                                                                                                                                                                                                                                                                                                                                                                                                                                                                                                                                                                                                                                                                                                                                                                                                                                                                                                                                                                                                                                                                                                                                                                                                                                                                                                                                                                                                                                                                                                                                                                                                                                                                                                                                                                                                                                                                                                                                                                                                                                                                                                                |                    |                     | +7.8               |
| 5 LIVING FREE        | 6     | 9.7m      | 2:14.14 | 59.58s  | (1) | 30.60s   | (2)     |                                                                                                                                                                                                                                                                                                                                                                                                                                                                                                                                                                                                                                                                                                                                                                                                                                                                                                                                                                                                                                                                                                                                                                                                                                                                                                                                                                                                                                                                                                                                                                                                                                                                                                                                                                                                                                                                                                                                                                                                                                                                                                                                |                    | +0.3                | •                  |
| 6 DOOLITTLE DANDY    | 7     | 11.8m     | 2:14.30 | 58.77s  | (2) | 30.35s   | (2)     |                                                                                                                                                                                                                                                                                                                                                                                                                                                                                                                                                                                                                                                                                                                                                                                                                                                                                                                                                                                                                                                                                                                                                                                                                                                                                                                                                                                                                                                                                                                                                                                                                                                                                                                                                                                                                                                                                                                                                                                                                                                                                                                                |                    | +1                  | 1.2                |
| 9 FAVREAU            | 8     | 13.3m     | 2:14.41 | 59.32s  | (1) | 30.55s   | (1)     |                                                                                                                                                                                                                                                                                                                                                                                                                                                                                                                                                                                                                                                                                                                                                                                                                                                                                                                                                                                                                                                                                                                                                                                                                                                                                                                                                                                                                                                                                                                                                                                                                                                                                                                                                                                                                                                                                                                                                                                                                                                                                                                                | 6                  | +3.7                |                    |
| 10 VOODOO FELLA      | 9     | 17.9m     | 2:14.76 | 59.68s  | (2) | 30.40s   | (2)     |                                                                                                                                                                                                                                                                                                                                                                                                                                                                                                                                                                                                                                                                                                                                                                                                                                                                                                                                                                                                                                                                                                                                                                                                                                                                                                                                                                                                                                                                                                                                                                                                                                                                                                                                                                                                                                                                                                                                                                                                                                                                                                                                | -1.1               |                     |                    |
| 8 TEACHERS PET       | 10    | 31.3m     | 2:15.79 | 60.78s  | (0) | 31.71s   | (0)     | THE STATE OF THE S | -15.9              |                     |                    |