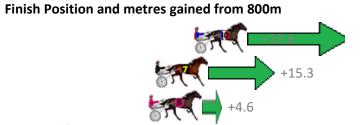

#### Redcliffe Race 8 Distance 1780m

## Thursday, 24 October 2019

| Gross Time: 2:10.60 | MileRate: 1:58.00 | LeadTime: 11.10    | First Qtr: 30.70s | Second Qtr: 30.60s Third Qtr: 28.50s Fourth Qtr: 29.70s |
|---------------------|-------------------|--------------------|-------------------|---------------------------------------------------------|
| No Horse            | Plc Margin Time   | 800Time (W) 400 Ti | me (W)            | Finish Position and metres gained from 800m             |
| 1THE GUN ROCKSTAR   | 1 0.0m 2:10.60    | 58.20s (0) 29.7    | Os (0)            | 0.0                                                     |
| 2 LURAH             | 2 0.5m 2:10.64    | 1 57.90s (0) 29.4  | 3s (0)            | +4.1                                                    |
| 7 JUST ROKIN        | 3 3.5m 2:10.86    | 5 57.79s (0) 29.3  | 2s (0)            | +5.7                                                    |
| 4 IMA SEA STORM     | 4 5.1m 2:10.98    | 3 57.65s (1) 28.8  | 8s (2)            | +7.5                                                    |
| 5 VINTAGE DREAM     | 5 7.5m 2:11.16    | 5 57.17s (1) 28.6  | 5s (2)            | +14.1                                                   |
| 8 CORPORAL LUNA     | 6 8.1m 2:11.20    | 58.51s (1) 29.7    | 5s (1)            | -4.3 <b>-8</b>                                          |
| 9 SHILAH            | 7 13.2m 2:11.58   | 3 58.16s (0) 29.6  | 6s (0)            | +0.6                                                    |
| 10 ULTIMATE AD      | 8 14.3m 2:11.66   | 5 57.97s (1) 29.2  | 2s (1)            | +3.1                                                    |
| 6 BALLATOR THOR     | 9 36.6m 2:13.32   | 2 60.27s (1) 31.5  | Os (1)            | -28.4                                                   |