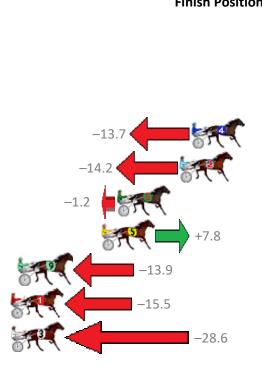

#### Redcliffe Race 7 Distance 2040m

## Thursday, 24 October 2019

| Gross Time: 2:30.20 | MileR | ate: 1:58 | 3.40    | LeadTir | ne: | 29.90s   | First Q | tr: 30.50s   | Second Qtr   | : 31.00s  | Third Qtr: 29.40s   | Fourth Qtr: 29.40s |
|---------------------|-------|-----------|---------|---------|-----|----------|---------|--------------|--------------|-----------|---------------------|--------------------|
| No Horse            | Plc   | Margin    | Time    | 800Time | (W) | 400 Time | (W)     |              |              | Finish    | Position and metres | gained from 800m   |
| 10 CHINOOK WINDS    | 1     | 0.0m      | 2:30.20 | 58.18s  | (1) | 28.99s   | (1)     |              |              |           |                     | +8.4               |
| 9 ARTFUL MAID       | 2     | 4.3m      | 2:30.52 | 58.81s  | (1) | 29.72s   | (1)     |              |              |           | -0.1                | •                  |
| 1 TRUNKEY DIGGER    | 3     | 4.4m      | 2:30.52 | 58.45s  | (0) | 28.80s   | (2)     |              |              |           | <b>\$7</b>          | +4.8               |
| 5 BARA CHARLOTTE    | 4     | 23.3m     | 2:31.91 | 59.57s  | (1) | 29.92s   | (3)     | 10.5         | F. C         |           |                     | ·                  |
| 6 TOPNOTCH MACH     | 5     | 24.7m     | 2:32.02 | 59.32s  | (1) | 29.76s   | (2)     | 7.1          |              |           |                     |                    |
| 4 MONTANA LAD       | 6     | 26.3m     | 2:32.13 | 59.41s  | (0) | 30.01s   | (1) 8.  | 3 87         |              |           |                     |                    |
| 3 NICSTAR           | 7     | 28.8m     | 2:32.32 | 60.92s  | (0) | 31.30s   | (0)     | A.C.         | $\leftarrow$ | -2        | 8.8                 |                    |
| 7 READILY           | 8     | 32.2m     | 2:32.57 | 60.17s  | (0) | 30.69s   | (0)     | TO T         |              | -18.6     |                     |                    |
| 2 FRENCH GLOBE      | 9     | 34.6m     | 2:32.74 | 61.02s  | (0) | 31.38s   | (0)     | THE STATE OF |              | _ <u></u> | 30.2                |                    |
| 8 TWITTER BROMAC    | 10    | 81.0m     | 2:36.15 | 64.75s  | (1) | 34.44s   | (1)     | F. (         | $\leftarrow$ | -         | 31.0                |                    |