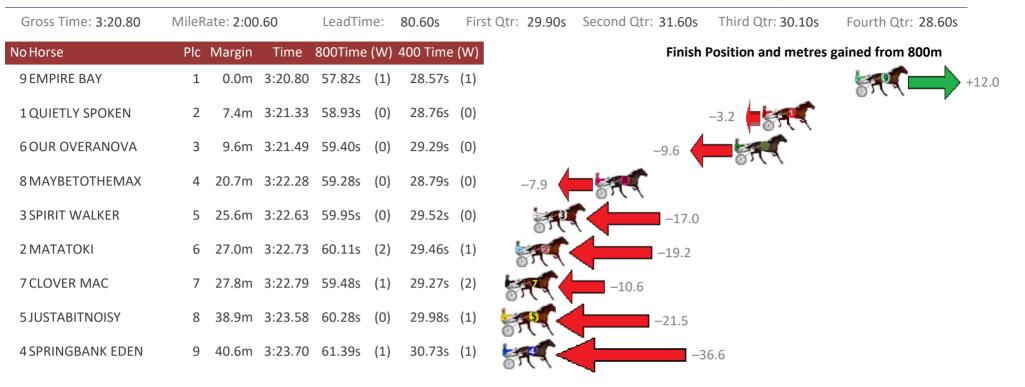

#### Albion Park Race 6 Distance 2680m

Saturday, 30 November 2019

Sectionals Powered by

Home of Australian Harness Sectionals

Get your sectionals delivered to your inbox daily

Check out www.pjdata.com.au