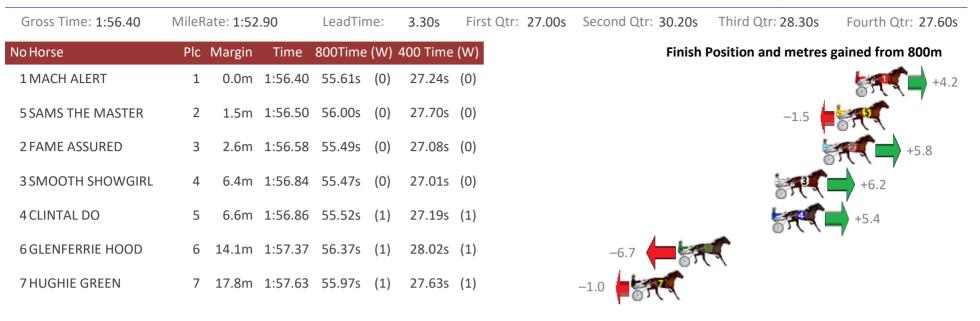

#### Albion Park Race 7 Distance 1660m

Saturday, 30 November 2019

## Home of Australian Harness Sectionals

Get your sectionals delivered to your inbox daily

Check out www.pjdata.com.au