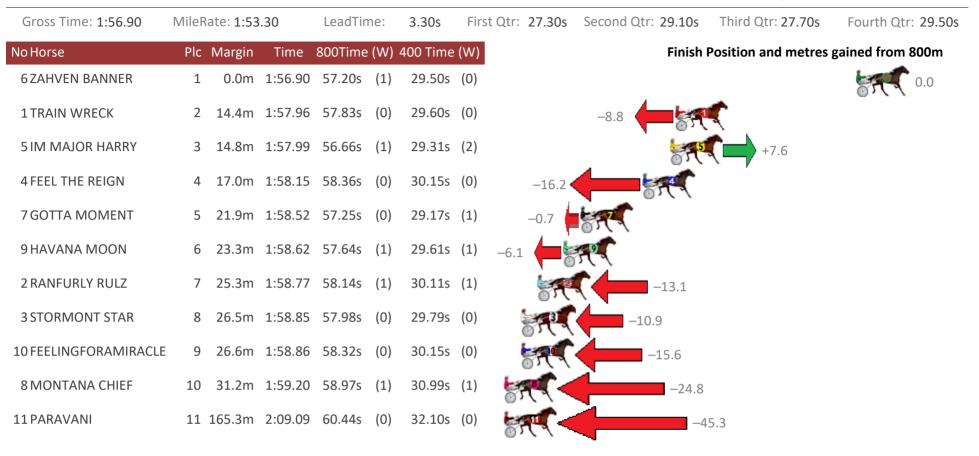

#### Albion Park Race 8 Distance 1660m

Saturday, 30 November 2019

Home of Australian Harness Sectionals

Get your sectionals delivered to your inbox daily

Check out www.pjdata.com.au