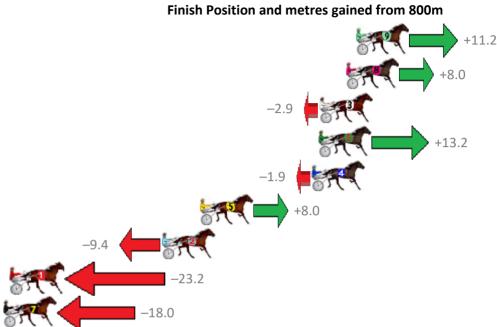

Sectionals
Powered by

**Home of Australian Harness Sectionals** 

Get your sectionals delivered to your inbox daily

Check out www.pjdata.com.au

| No Horse            | Plc Margin Tir    | ne 800Time (W) | 400 Time (W | /)               | Finish P           | osition and metres | gained from 800m   |  |
|---------------------|-------------------|----------------|-------------|------------------|--------------------|--------------------|--------------------|--|
| Gross Time: 1:58.40 | MileRate: 1:54.80 | LeadTime:      | 3.40s F     | irst Qtr: 27.70s | Second Qtr: 30.40s | Third Qtr: 28.60s  | Fourth Qtr: 28.30s |  |

| No Horse           | Plc | Margin | Time    | 800Time | (W) | 400 Time (W) |
|--------------------|-----|--------|---------|---------|-----|--------------|
| 9 SIRIUS VICKI     | 1   | 0.0m   | 1:58.40 | 56.10s  | (1) | 27.63s (1)   |
| 8 DE VOYAGE        | 2   | 0.8m   | 1:58.46 | 56.33s  | (0) | 27.71s (0)   |
| 3 FOREVER ROCKING  | 3   | 2.9m   | 1:58.61 | 57.11s  | (0) | 28.51s (0)   |
| 6 CHEESANDKISSES   | 4   | 3.0m   | 1:58.61 | 55.96s  | (1) | 27.51s (2)   |
| 4 MISTER REBBILY   | 5   | 3.5m   | 1:58.65 | 57.04s  | (1) | 28.55s (1)   |
| 5 ROLL WITH NIKE   | 6   | 12.4m  | 1:59.28 | 56.33s  | (1) | 27.92s (1)   |
| 2 SIT DOWN WALTER  | 7   | 15.4m  | 1:59.49 | 57.57s  | (1) | 29.06s (1)   |
| 1 SISTER FEELGOOD  | 8   | 27.4m  | 2:00.34 | 58.55s  | (0) | 29.90s (0)   |
| 7 ALSJEANSMAXSSTAR | 9   | 37.0m  | 2:01.02 | 58.18s  | (0) | 29.56s (0)   |