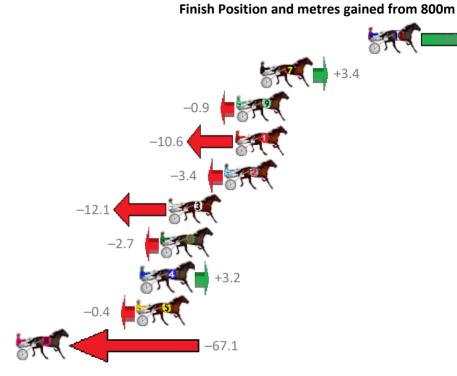

**Sectionals** Powered by

**Home of Australian Harness Sectionals** 

Get your sectionals delivered to your inbox daily

| Gross Time: 2:34.70 | MileR | ate: 1:56 | 5.40    | LeadTim | ne: | 37.50s   | First | t Qtr: 30.10s                                                                                                                                                                                                                                                                                                                                                                                                                                                                                                                                                                                                                                                                                                                                                                                                                                                                                                                                                                                                                                                                                                                                                                                                                                                                                                                                                                                                                                                                                                                                                                                                                                                                                                                                                                                                                                                                                                                                                                                                                                                                                                                  | Second Qtr: 29. | .70s     | Third Qtr: 28.10s  | Fourth Qtr: 29.30s |
|---------------------|-------|-----------|---------|---------|-----|----------|-------|--------------------------------------------------------------------------------------------------------------------------------------------------------------------------------------------------------------------------------------------------------------------------------------------------------------------------------------------------------------------------------------------------------------------------------------------------------------------------------------------------------------------------------------------------------------------------------------------------------------------------------------------------------------------------------------------------------------------------------------------------------------------------------------------------------------------------------------------------------------------------------------------------------------------------------------------------------------------------------------------------------------------------------------------------------------------------------------------------------------------------------------------------------------------------------------------------------------------------------------------------------------------------------------------------------------------------------------------------------------------------------------------------------------------------------------------------------------------------------------------------------------------------------------------------------------------------------------------------------------------------------------------------------------------------------------------------------------------------------------------------------------------------------------------------------------------------------------------------------------------------------------------------------------------------------------------------------------------------------------------------------------------------------------------------------------------------------------------------------------------------------|-----------------|----------|--------------------|--------------------|
| No Horse            | Plc   | Margin    | Time    | 800Time | (W) | 400 Time | (W)   |                                                                                                                                                                                                                                                                                                                                                                                                                                                                                                                                                                                                                                                                                                                                                                                                                                                                                                                                                                                                                                                                                                                                                                                                                                                                                                                                                                                                                                                                                                                                                                                                                                                                                                                                                                                                                                                                                                                                                                                                                                                                                                                                | Fi              | inish Po | osition and metres | gained from 800m   |
| 12 BETTOR BECAUSE   | 1     | 0.0m      | 2:34.70 | 56.47s  | (0) | 28.32s   | (1)   |                                                                                                                                                                                                                                                                                                                                                                                                                                                                                                                                                                                                                                                                                                                                                                                                                                                                                                                                                                                                                                                                                                                                                                                                                                                                                                                                                                                                                                                                                                                                                                                                                                                                                                                                                                                                                                                                                                                                                                                                                                                                                                                                |                 |          |                    | +13.0              |
| 1 ZARAS ALL GOOD    | 2     | 7.3m      | 2:35.23 | 57.92s  | (0) | 29.83s   | (0)   |                                                                                                                                                                                                                                                                                                                                                                                                                                                                                                                                                                                                                                                                                                                                                                                                                                                                                                                                                                                                                                                                                                                                                                                                                                                                                                                                                                                                                                                                                                                                                                                                                                                                                                                                                                                                                                                                                                                                                                                                                                                                                                                                |                 | -7.3     |                    | · ·                |
| 11 TEARAWAY DIAMOND | 3     | 8.2m      | 2:35.30 | 56.48s  | (1) | 28.63s   | (2)   |                                                                                                                                                                                                                                                                                                                                                                                                                                                                                                                                                                                                                                                                                                                                                                                                                                                                                                                                                                                                                                                                                                                                                                                                                                                                                                                                                                                                                                                                                                                                                                                                                                                                                                                                                                                                                                                                                                                                                                                                                                                                                                                                |                 |          |                    | +12.8              |
| 2 BANGKOK BRAVADO   | 4     | 13.8m     | 2:35.71 | 57.84s  | (1) | 29.86s   | (2)   |                                                                                                                                                                                                                                                                                                                                                                                                                                                                                                                                                                                                                                                                                                                                                                                                                                                                                                                                                                                                                                                                                                                                                                                                                                                                                                                                                                                                                                                                                                                                                                                                                                                                                                                                                                                                                                                                                                                                                                                                                                                                                                                                | -6.2            |          | •                  | •                  |
| 10 NOTORIOUS        | 5     | 14.1m     | 2:35.73 | 57.22s  | (1) | 29.66s   | (1)   |                                                                                                                                                                                                                                                                                                                                                                                                                                                                                                                                                                                                                                                                                                                                                                                                                                                                                                                                                                                                                                                                                                                                                                                                                                                                                                                                                                                                                                                                                                                                                                                                                                                                                                                                                                                                                                                                                                                                                                                                                                                                                                                                | ·               |          | +2.5               |                    |
| 3 GOALKICKER        | 6     | 14.6m     | 2:35.77 | 57.60s  | (1) | 29.92s   | (3)   |                                                                                                                                                                                                                                                                                                                                                                                                                                                                                                                                                                                                                                                                                                                                                                                                                                                                                                                                                                                                                                                                                                                                                                                                                                                                                                                                                                                                                                                                                                                                                                                                                                                                                                                                                                                                                                                                                                                                                                                                                                                                                                                                | -2.8            | F.C.     |                    |                    |
| 9 FIRE AND ICE      | 7     | 18.9m     | 2:36.08 | 58.45s  | (0) | 30.33s   | (0)   | -14.7                                                                                                                                                                                                                                                                                                                                                                                                                                                                                                                                                                                                                                                                                                                                                                                                                                                                                                                                                                                                                                                                                                                                                                                                                                                                                                                                                                                                                                                                                                                                                                                                                                                                                                                                                                                                                                                                                                                                                                                                                                                                                                                          |                 |          |                    |                    |
| 7 SPEECHCRAFT       | 8     | 19.2m     | 2:36.11 | 56.77s  | (2) | 29.49s   | (3)   |                                                                                                                                                                                                                                                                                                                                                                                                                                                                                                                                                                                                                                                                                                                                                                                                                                                                                                                                                                                                                                                                                                                                                                                                                                                                                                                                                                                                                                                                                                                                                                                                                                                                                                                                                                                                                                                                                                                                                                                                                                                                                                                                |                 | +        | 8.8                |                    |
| 4 GOES BOOM         | 9     | 19.8m     | 2:36.15 | 58.61s  | (1) | 30.50s   | (1)   | -16.8                                                                                                                                                                                                                                                                                                                                                                                                                                                                                                                                                                                                                                                                                                                                                                                                                                                                                                                                                                                                                                                                                                                                                                                                                                                                                                                                                                                                                                                                                                                                                                                                                                                                                                                                                                                                                                                                                                                                                                                                                                                                                                                          |                 |          |                    |                    |
| 8 ARTISTIC SAINT    | 10    | 20.6m     | 2:36.21 | 58.25s  | (0) | 30.15s   | (0)   | -11.8                                                                                                                                                                                                                                                                                                                                                                                                                                                                                                                                                                                                                                                                                                                                                                                                                                                                                                                                                                                                                                                                                                                                                                                                                                                                                                                                                                                                                                                                                                                                                                                                                                                                                                                                                                                                                                                                                                                                                                                                                                                                                                                          |                 |          |                    |                    |
| 6 ROLL WITH ROCKY   | 11    | 27.6m     | 2:36.72 | 58.09s  | (0) | 30.02s   | (0)   | STORE OF THE PERSON OF THE PER | -9.6            |          |                    |                    |
| 5 CHERRYS THE BEST  | 12    | 56.3m     | 2:38.82 | 59.76s  | (2) | 32.53s   | (2)   | 8F. C                                                                                                                                                                                                                                                                                                                                                                                                                                                                                                                                                                                                                                                                                                                                                                                                                                                                                                                                                                                                                                                                                                                                                                                                                                                                                                                                                                                                                                                                                                                                                                                                                                                                                                                                                                                                                                                                                                                                                                                                                                                                                                                          | $\leftarrow$    | -32      | 9                  |                    |