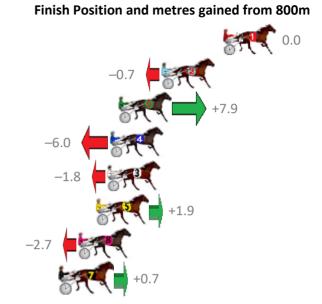

| Gross Time: 1:58.80 | MileRate: 1:55.10 | LeadTime: | 3.60s | First Qtr: 28.80s | Second Qtr: 30.60s | Third Qtr: 28.30s | Fourth Qtr: 27.50s |
|---------------------|-------------------|-----------|-------|-------------------|--------------------|-------------------|--------------------|
|                     |                   |           |       |                   |                    |                   |                    |

| No Horse            | Plc | Margin | Time    | 800Time | (W) | 400 Time | (W) |
|---------------------|-----|--------|---------|---------|-----|----------|-----|
| 1 ANOTHER STATEMENT | 1   | 0.0m   | 1:58.80 | 55.80s  | (0) | 27.50s   | (0) |
| 2 SIR JUJON         | 2   | 4.9m   | 1:59.14 | 55.85s  | (0) | 27.53s   | (0) |
| 6 SIR TIGER         | 3   | 8.3m   | 1:59.37 | 55.25s  | (1) | 26.96s   | (1) |
| 4 LEFT A HURRIKANE  | 4   | 9.0m   | 1:59.42 | 56.22s  | (1) | 27.90s   | (1) |
| 3 TARGARYEN HANOVER | 5   | 9.2m   | 1:59.43 | 55.93s  | (1) | 27.61s   | (1) |
| 5 ALBION ARK        | 6   | 10.1m  | 1:59.49 | 55.67s  | (1) | 27.38s   | (1) |
| 8 TIC TACT          | 7   | 11.5m  | 1:59.59 | 55.99s  | (0) | 27.55s   | (0) |
| 7 IL MAXIMUS        | 8   | 12.9m  | 1:59.69 | 55.75s  | (0) | 27.29s   | (0) |