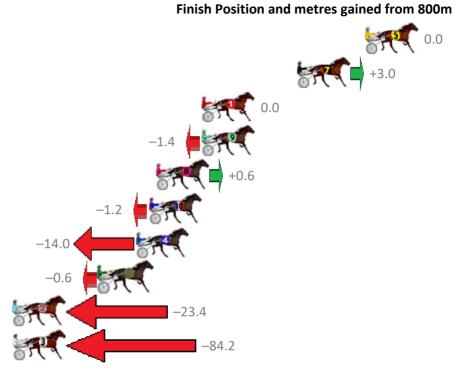

Gross Time: 1:57.60 MileRate: 1:54.00 LeadTime: 3.40s First Qtr: 28.90s Second Qtr: 30.50s Third Qtr: 27.40s Fourth Qtr: 27.40s Finish Position and metres gained from 800m No Horse Plc Margin Time 800Time (W) 400 Time (W) 1 COLOMBIAN GOLD 0.0m 1:57.60 54.80s 27.40s (0) (0) **8 NEWMERELLA SHARKIE** 2 1.7m 1:57.72 54.57s (0) 27.17s (0) 2 THREE MUGS IN 3.4m 1:57.83 54.39s 27.00s (0) 3 HOT ROD HEAVEN 8.5m 1:58.18 54.27s (1) 26.79s (1) **5 SUBTLE DELIGHT** 10.2m 1:58.30 55.01s (1) 27.52s (1)