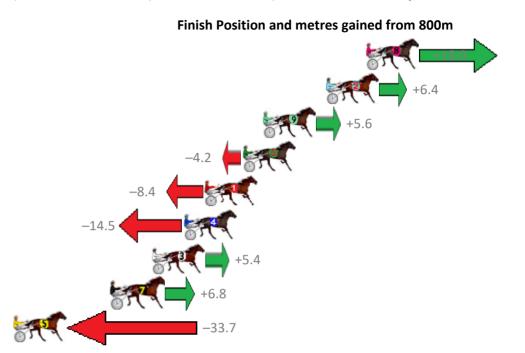

Sectionals Powered by

**Home of Australian Harness Sectionals** 

Get your sectionals delivered to your inbox daily Check out www.pjdata.com.au

Fourth Qtr: 29.30s

| Gross Time: 2:02.20 | MileRate | e: 1:58. | .40     | LeadTim | ne: | 3.40s    | First Qtr: | 28.60s | Second Qtr: 31.80s |
|---------------------|----------|----------|---------|---------|-----|----------|------------|--------|--------------------|
| No Horse            | Plc M    | argin    | Time    | 800Time | (W) | 400 Time | (W)        |        | Finish             |
| 8 ROCK THE HOUSE    | 1        | 0.0m     | 2:02.20 | 57.09s  | (1) | 28.05s   | (1)        |        |                    |
| 2 VALKYRIE HANOVER  | 2        | 3.2m     | 2:02.43 | 57.93s  | (1) | 28.93s   | (1)        |        |                    |
| 9 ELLE JAY          | 3        | 8.2m     | 2:02.80 | 57.99s  | (1) | 28.96s   | (1)        |        |                    |
| 6 BEEF CITY STARZZZ | 4        | 9.8m     | 2:02.92 | 58.71s  | (1) | 29.75s   | (1)        |        | -4.2               |
| 1 ITMIGHTBEYOU      | 5 1      | 2.8m     | 2:03.14 | 59.01s  | (0) | 29.93s   | (0)        |        | -8.4               |
| 4 FOREST MAJOR      | 6 1      | 4.5m     | 2:03.26 | 59.46s  | (0) | 30.36s   | (0)        | -      | -14.5              |
| 3 IDIOTS DREAM      | 7 1      | 7.0m     | 2:03.45 | 58.01s  | (1) | 28.92s   | (1)        |        |                    |
| 7 CHEYENNE AUTUMN   | 8 2      | 0.2m     | 2:03.68 | 57.90s  | (1) | 29.02s   | (0)        |        | +6                 |
| 5 TEACHERS PET      | 9 4      | 5.9m     | 2:05.56 | 60.86s  | (0) | 31.77s   | (0)        |        | -                  |