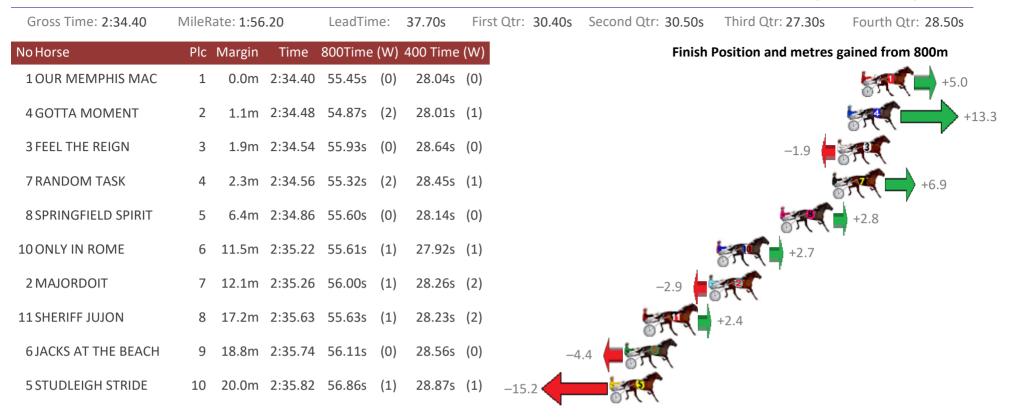

### Albion Park Race 4 Distance 2138m

Saturday, 4 January 2020

| Gross Time: 2:34.20 | MileRa | te: 1:56 | .10     | LeadTin | ne: | 39.80s   | First Qtr: 30.40s | Second Qtr: 29.60s | Third Qtr: 27.40s            | Fourth Qtr: 27.00s |
|---------------------|--------|----------|---------|---------|-----|----------|-------------------|--------------------|------------------------------|--------------------|
| No Horse            | Plc I  | Margin   | Time    | 800Time | (W) | 400 Time | (VV)              | Finish             | Position and metres <b>g</b> | ained from 800m    |
| 4 ROCK WITH SAM     | 1      | 0.0m     | 2:34.20 | 53.90s  | (1) | 26.66s   | (1)               |                    |                              | +7.4               |
| 8 DREAM TO SHARE    | 2      | 4.5m     | 2:34.50 | 54.38s  | (0) | 26.90s   | (0)               |                    |                              | +0.3               |
| 3 TULHURST ACE      | 3      | 4.6m     | 2:34.51 | 54.56s  | (1) | 27.31s   | (1)               |                    | -2.4                         | ¢ .                |
| 5 CLARRY            | 4      | 6.1m     | 2:34.61 | 53.99s  | (1) | 26.75s   | (1)               |                    | 579                          | +6.1               |
| 6 BODHI TREE        | 5      | 11.4m    | 2:34.97 | 54.54s  | (0) | 26.97s   | (0)               | -2.0               | SAL C                        | ,                  |
| 1 INNOCENT CROCKER  | 6      | 11.7m    | 2:34.99 | 55.20s  | (0) | 27.68s   | (0)               | -11.7              | 57                           |                    |
| 7 BALLERINA COURU   | 7      | 11.9m    | 2:35.00 | 54.23s  | (0) | 26.75s   | (1)               | ,                  | +2.5                         |                    |