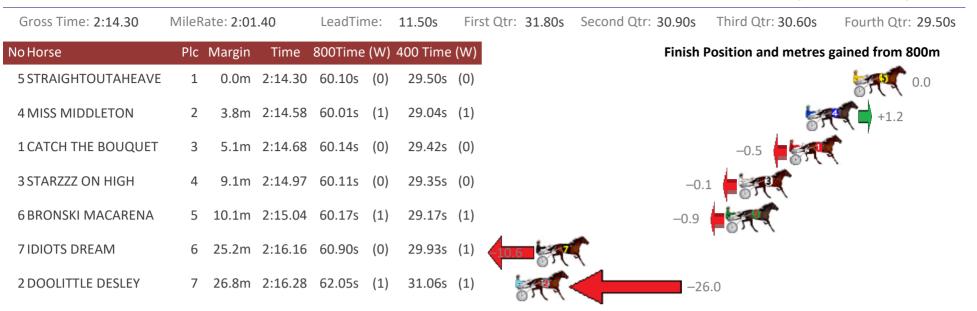

#### Redcliffe Race 2 Distance 1780m

Get your sectionals delivered to your inbox daily

Check out www.pjdata.com.au