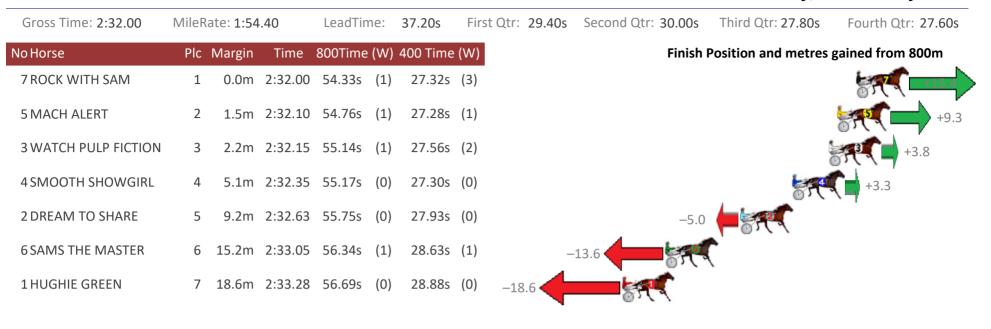

#### Albion Park Race 4 Distance 2138m

Tuesday, 21 January 2020

Get your sectionals delivered to your inbox daily

Check out www.pjdata.com.au