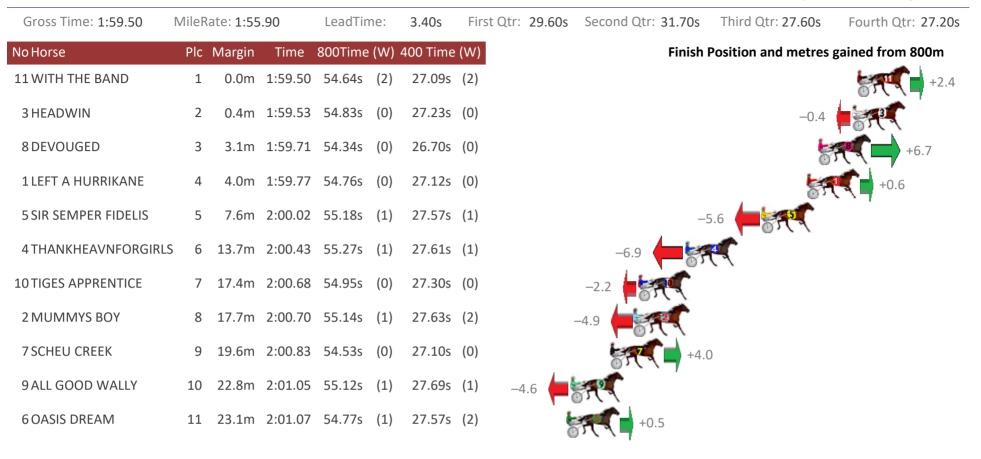

#### Albion Park Race 6 Distance 1660m

Tuesday, 21 January 2020

Sectionals Powered by

Get your sectionals delivered to your inbox daily

Check out www.pjdata.com.au